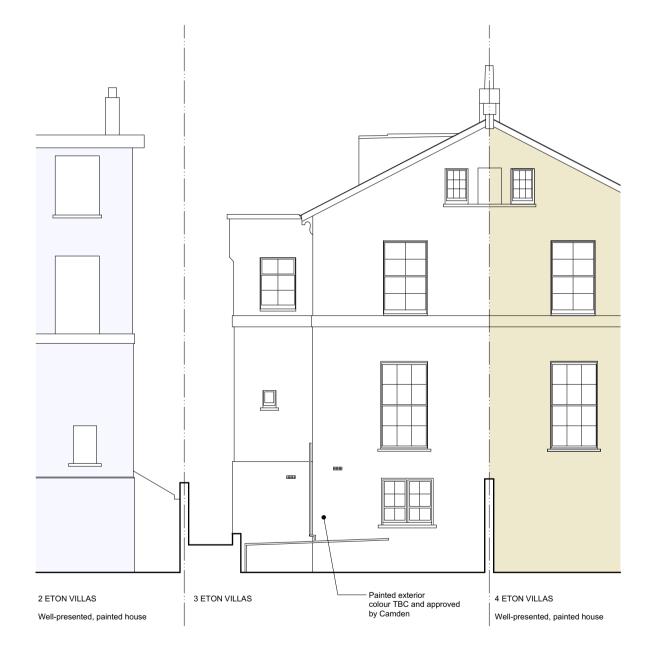

1 AS PROPOSED, REAR ELEVATION
1:100

All dimensions are to be verified on site before commencing work.

This drawing shall be read in conjunction with all relevant documents.

To be read in conjunction with SE information.

| ARCHITECTS               | SENT                    | CLENT Nasos Analogidis June 2023 Anna Maria lakovaki | SCALE AT A1 SCALE AT A1 SCALE AT A3 1:100     |
|--------------------------|-------------------------|------------------------------------------------------|-----------------------------------------------|
| <b>AR</b><br>60.uk   020 | O<br>O                  | CLIENT Nasos Anale Anna Maria Iakovaki               | PROJECT CONTACT                               |
| HNSON                    | LISTED BUILDING CONSENT | PROJECT ADDRESS 3 Eton Villas London NW3 4SX         | REV. DRAWING TITLE As Proposed Rear Elevation |
| NAGAN JOHNSON ARCHIT     | LISTED                  | PROJECT CODE<br>ETON                                 | DRAWING No. REV.                              |