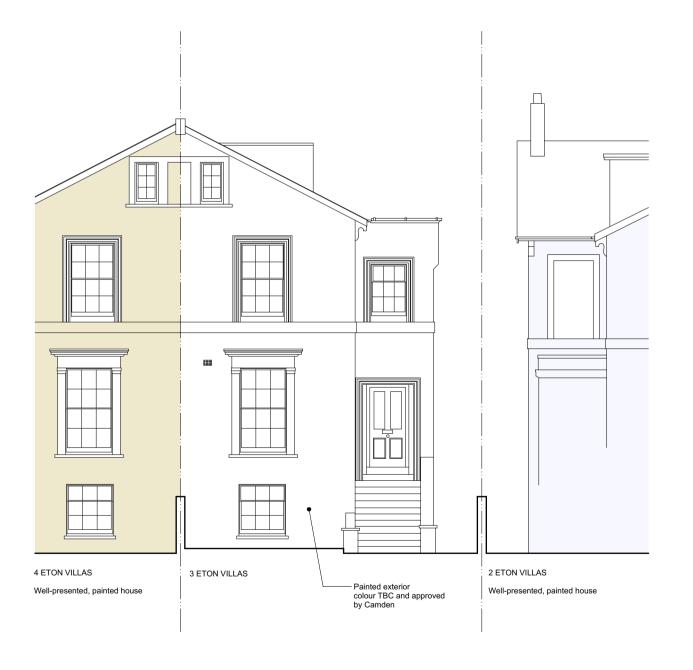

AS PROPOSED, FRONT ELEVATION 101

1:100

NOTES

Do not scale off this drawing.

Any errors or omissions to be reported to NAGANJOHNSON ARCHITECTS immediately.

This drawing and design is the copyright of NAGANJOHNSON ARCHITECTS and is not to be used for any purpose without their consent.

All dimensions are to be verified on site before commencing work.

This drawing shall be read in conjunction with all relevant documents.

To be read in conjunction with SE information.

| ARCHITECTS 1 0207 633 0200   | ⊢<br>Z                  | DATE<br>June 2023                            | SCALE AT A1 SCALE AT A3 1:100                  |
|------------------------------|-------------------------|----------------------------------------------|------------------------------------------------|
| ARCHI<br>20.uk   0207 633 02 | C O N S E               | CLIENT Nasos Analogidis Anna Maria Iakovaki  | PROJECT CONTACT                                |
| GAN JOHNSON ARCHIT           | LISTED BUILDING CONSENT | PROJECT ADDRESS 3 Eton Villas London NW3 4SX | REV. DRAWING TITLE As Proposed Front Elevation |
| GAN JO                       | LISTED                  |                                              | No. REV.                                       |