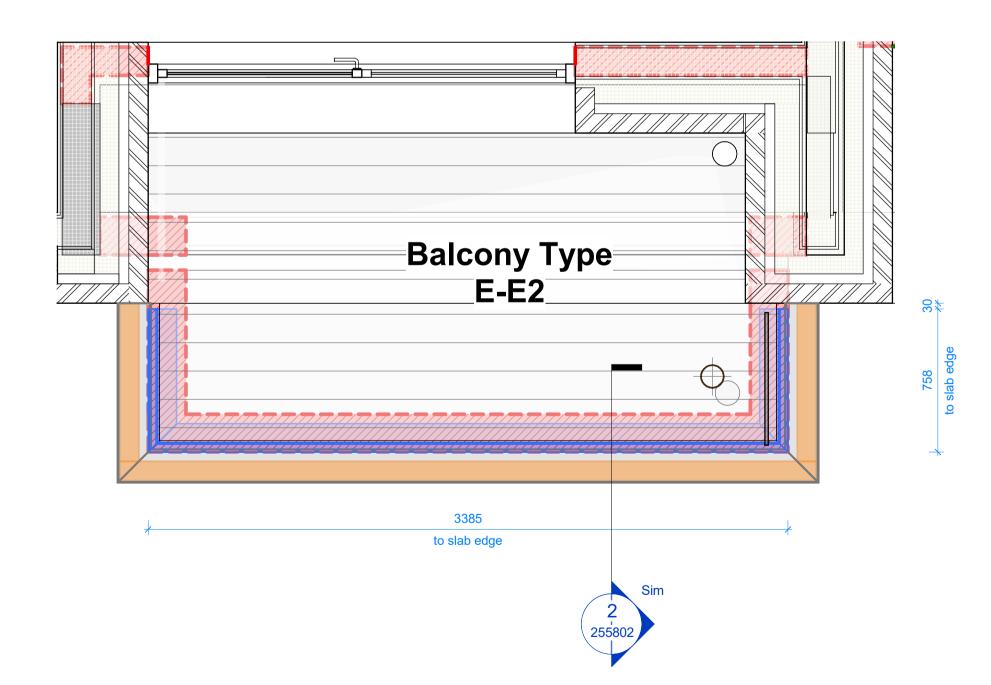

1 Balcony Type E-E2 - Front Elevation

Balcony Type E-E2 - Plan
1:20

**Balcony Type E-E2 - Side Elevation**1:20

Balcony Type E-E2 - Axonometric View

 
 C02
 30.03.23
 RP
 (EB-194) Revised Balcony Drawings

 C01
 30.08.22
 FL
 (EB-151) Balcony Type Layouts and Details