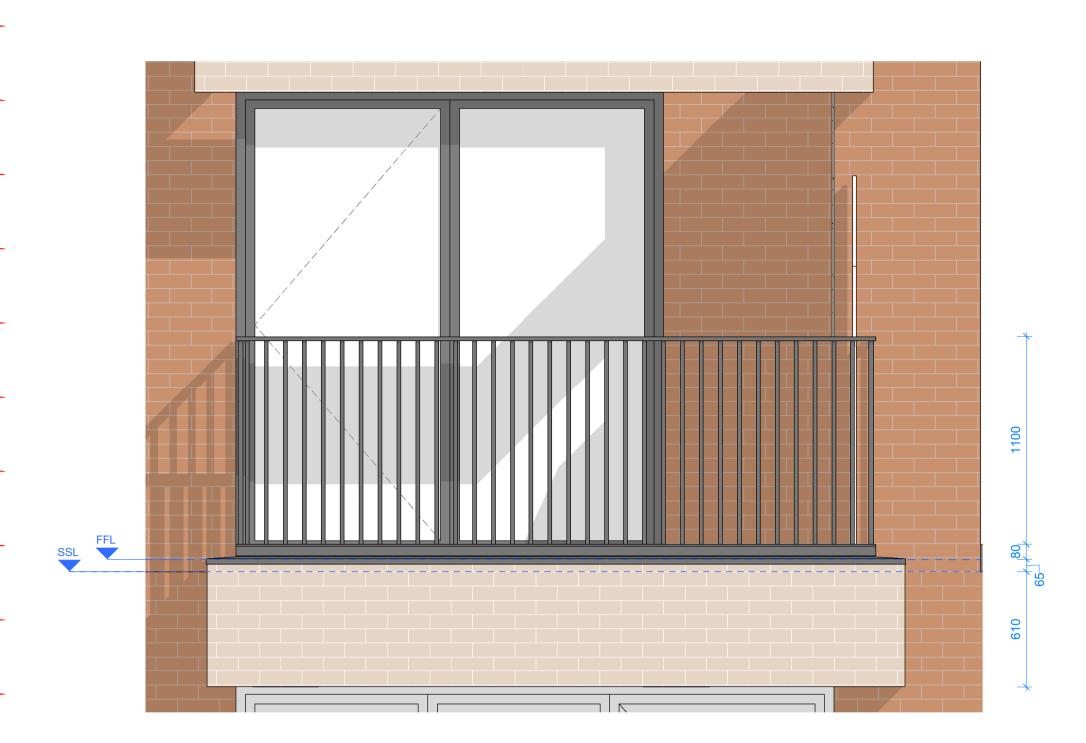

1 Balcony Type E-E2 - Front Elevation

Balcony Type E-E2 - Plan
1:20

**Balcony Type E-E2 - Side Elevation**1:20

Balcony Type E-E2 - Axonometric View

 
 C02
 30.03.23
 RP
 (EB-194) Revised Balcony Drawings

 C01
 30.08.22
 FL
 (EB-151) Balcony Type Layouts and Details