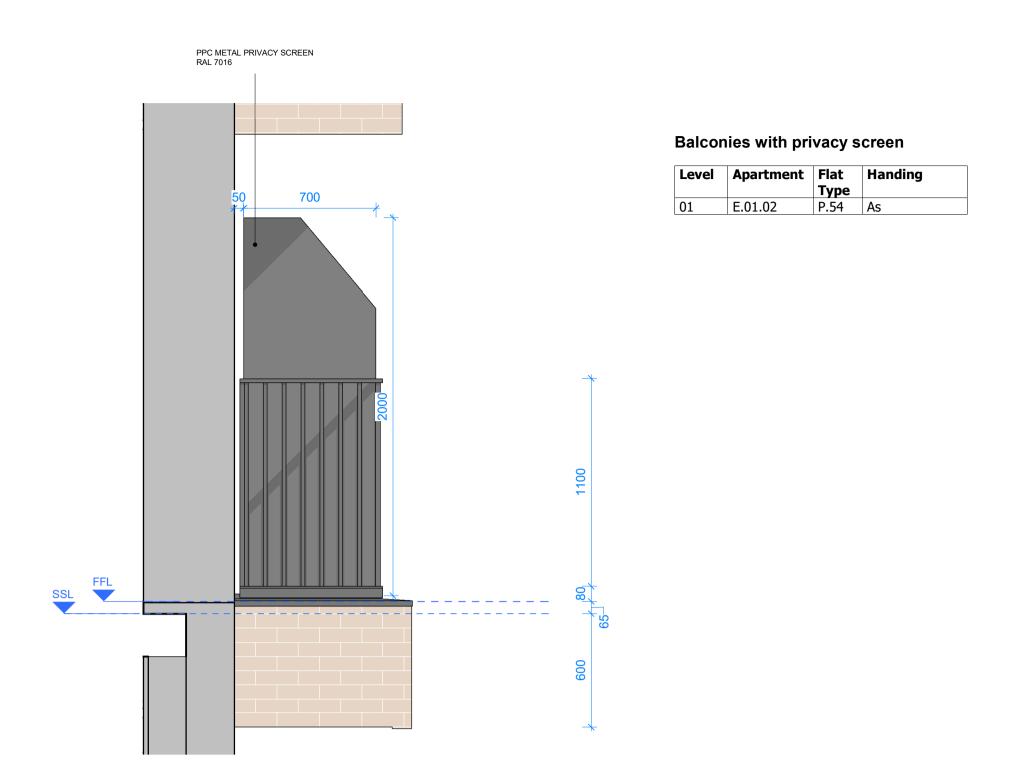

1 Balcony Type E-E2 - Front Elevation

Balcony Type E-E2 - Plan
1:20

**Balcony Type E-E2 - Side Elevation**1:20

Balcony Type E-E2 - Axonometric View

 
 C02
 30.03.23
 RP
 (EB-194) Revised Balcony Drawings

 C01
 30.08.22
 FL
 (EB-151) Balcony Type Layouts and Details