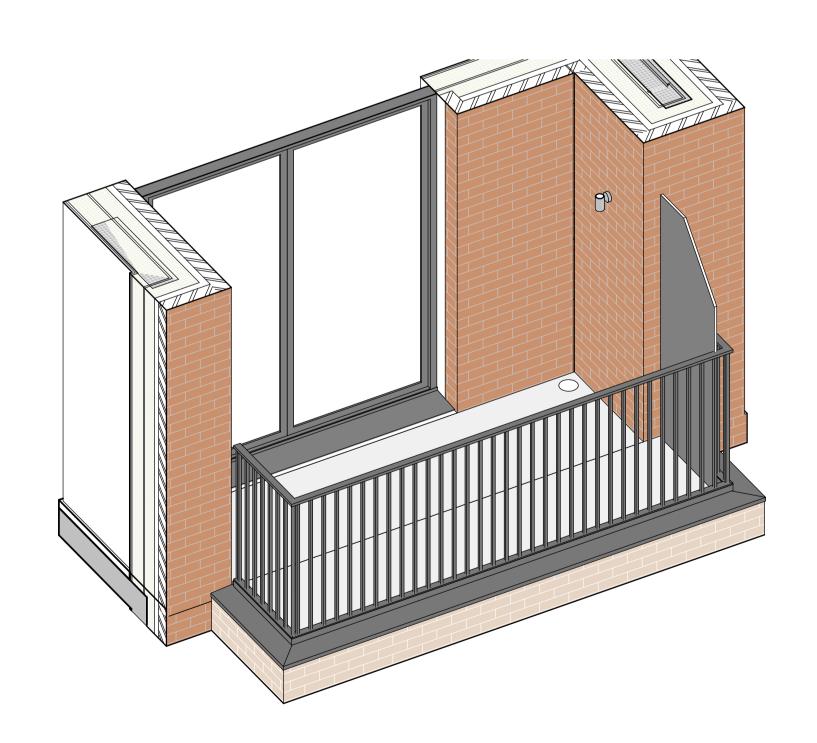

1 Balcony Type E-E2 - Front Elevation

Balcony Type E-E2 - Plan
1:20

**Balcony Type E-E2 - Side Elevation**1:20

Balcony Type E-E2 - Axonometric View

 
 C02
 30.03.23
 RP
 (EB-194) Revised Balcony Drawings

 C01
 30.08.22
 FL
 (EB-151) Balcony Type Layouts and Details