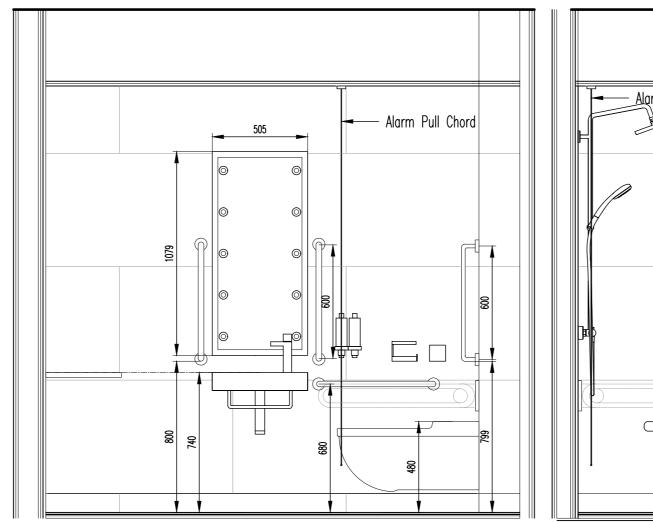

ELEVATION A - SCALE 1:20

ELEVATION D - SCALE 1:20

FLOOR EXTRACT - SCALE 1:20

ELEVATION B - SCALE 1:20

ELEVATION E - SCALE 1:20

ELEVATION F - SCALE 1:20

ELEVATION C - SCALE 1:20

ELEVATION G - SCALE 1:20