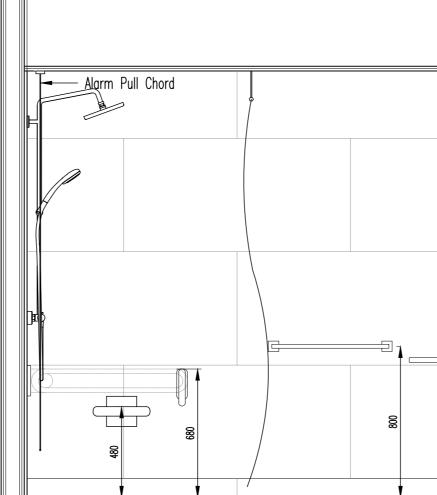

ELEVATION A - SCALE 1:20

ELEVATION D - SCALE 1:20

FLOOR EXTRACT - SCALE 1:20

ELEVATION B - SCALE 1:20

ELEVATION E - SCALE 1:20

ELEVATION F - SCALE 1:20

ELEVATION C - SCALE 1:20

ELEVATION G - SCALE 1:20