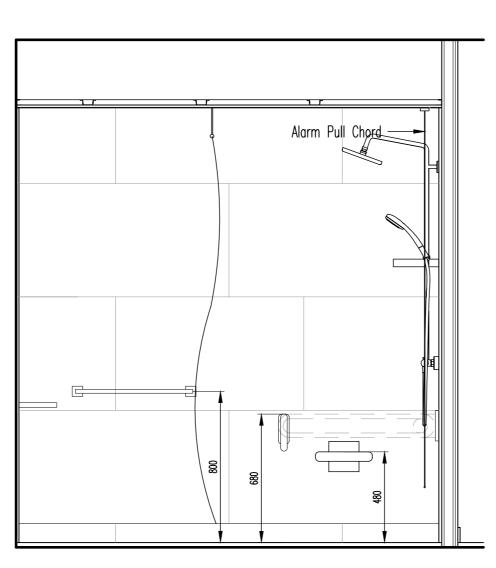

ELEVATION B - SCALE 1:20

ELEVATION B1 - SCALE 1:20

ELEVATION G - SCALE 1:20

GENERAL NOTES: ALL DIMENSIONS ARE TO BE CHECKED ON SITE WITH ANY DISCREPANCIES REPORTED TO THE ARCHITECT PRIOR TO THE WORKS BEING CARRIED OUT.