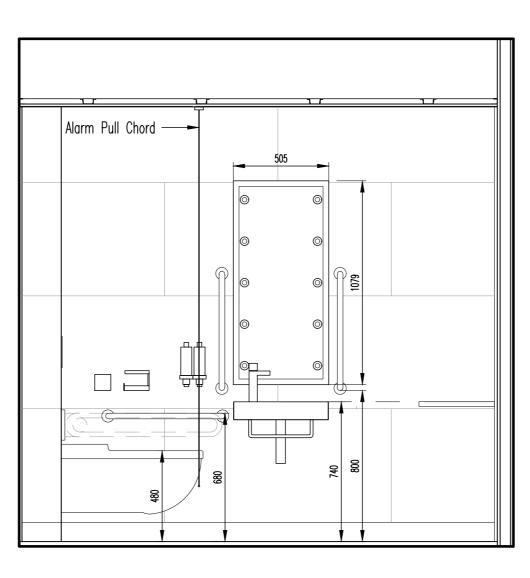

ELEVATION B - SCALE 1:20

ELEVATION B1 - SCALE 1:20

ELEVATION G - SCALE 1:20

GENERAL NOTES: ALL DIMENSIONS ARE TO BE CHECKED ON SITE WITH ANY DISCREPANCIES REPORTED TO THE ARCHITECT PRIOR TO THE WORKS BEING CARRIED OUT.