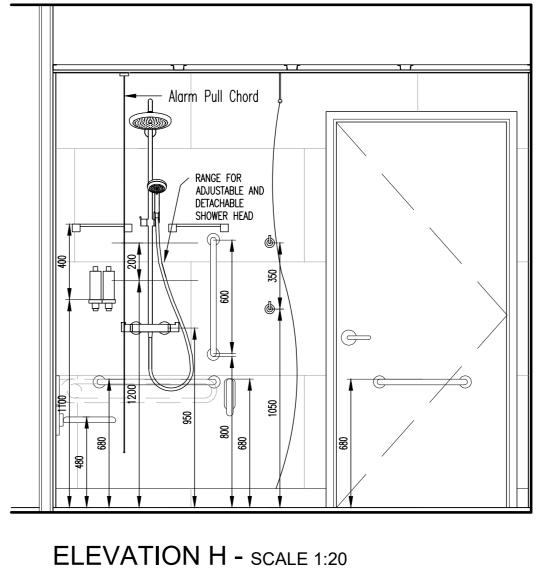

ELEVATION B - SCALE 1:20

ELEVATION B1 - SCALE 1:20

ELEVATION G - SCALE 1:20

GENERAL NOTES: ALL DIMENSIONS ARE TO BE CHECKED ON SITE WITH ANY DISCREPANCIES REPORTED TO THE ARCHITECT PRIOR TO THE WORKS BEING CARRIED OUT.