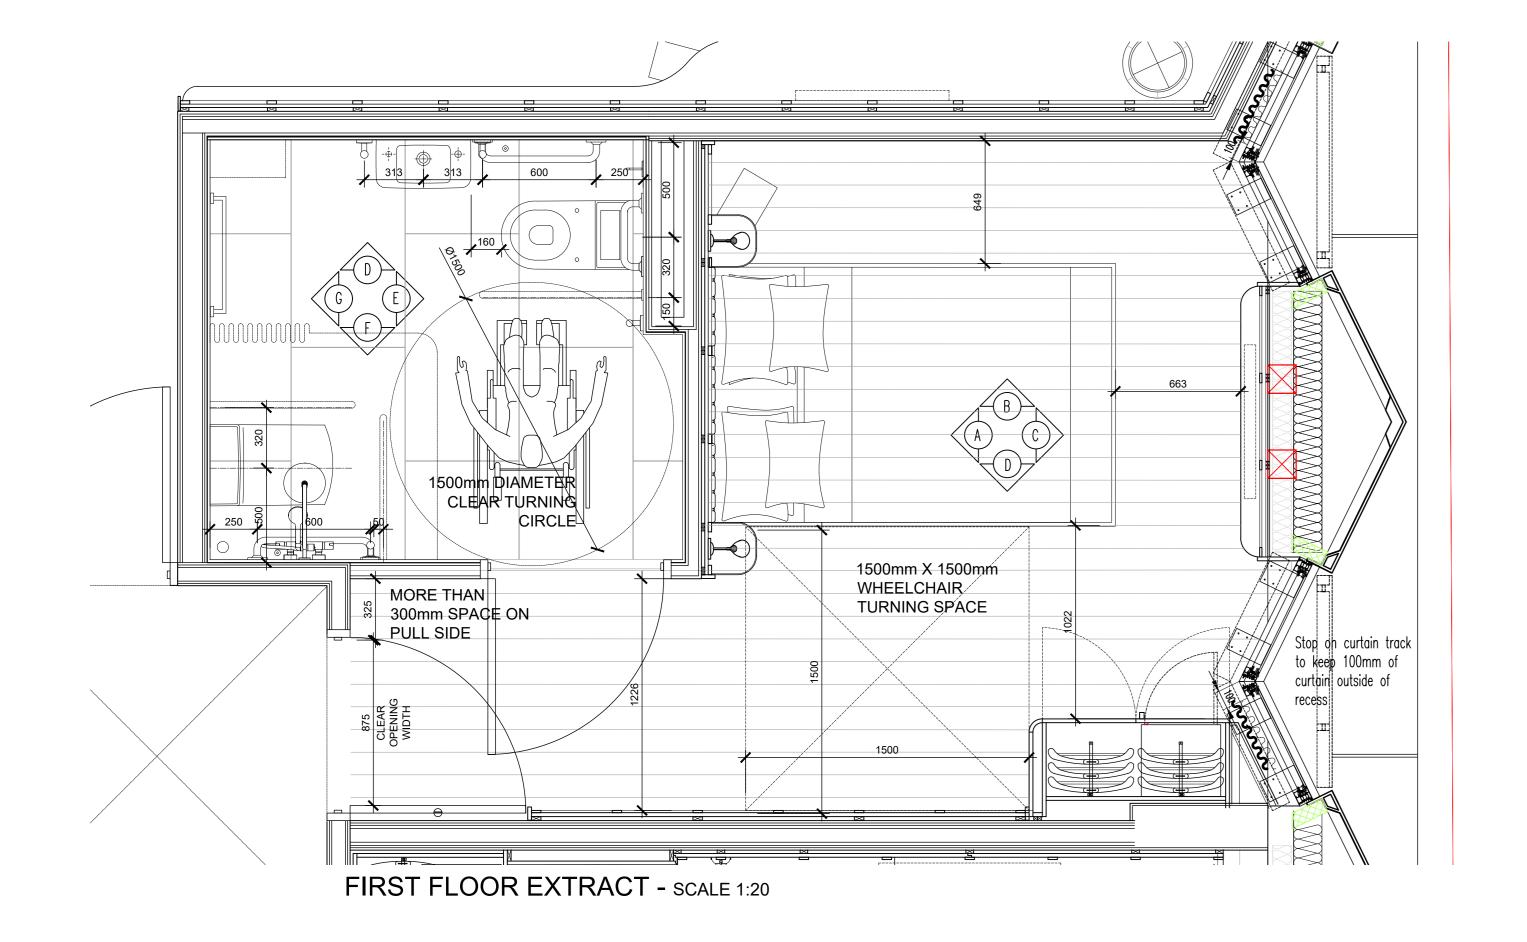

## GENERAL NOTES:

ALL DIMENSIONS ARE TO BE CHECKED ON SITE WITH ANY DISCREPANCIES REPORTED TO THE ARCHITECT PRIOR TO THE WORKS BEING CARRIED OUT.

ALL WORKS ARE TO BE IN ACCORDANCE WITH THE PLANNING APPROVAL AND ANY SUBSEQUENT APPROVED LOCAL AUTHORITY PLANNING CORRESPONDENCE INCLUDING

CORRESPONDENCE INCLUDING DRAWINGS, DOCUMENTS AND REPORTS.

ALL WORKS ARE TO COMPLY WITH THE BUILDING REGULATIONS, BRITISH

BUILDING REGULATIONS, BRITISH STANDARDS, CODE OF PRACTICE, AND ANY LOCAL STATUTORY REQUIREMENTS.

ALL WORKS ARE TO COMPLY WITH CURRENT HEALTH AND SAFETY LEGISLATION, H.S.E. RECOMMENDATIONS/GUIDANCE AND THE CURRENT C.D.M. REGULATIONS.

Consumer Unit, lighting

ELEVATION D - SCALE 1:20

control & wifi router

in wardróbe

THIS DRAWING IS TO BE READ IN CONJUNCTION WITH LEACH RHODES WALKE