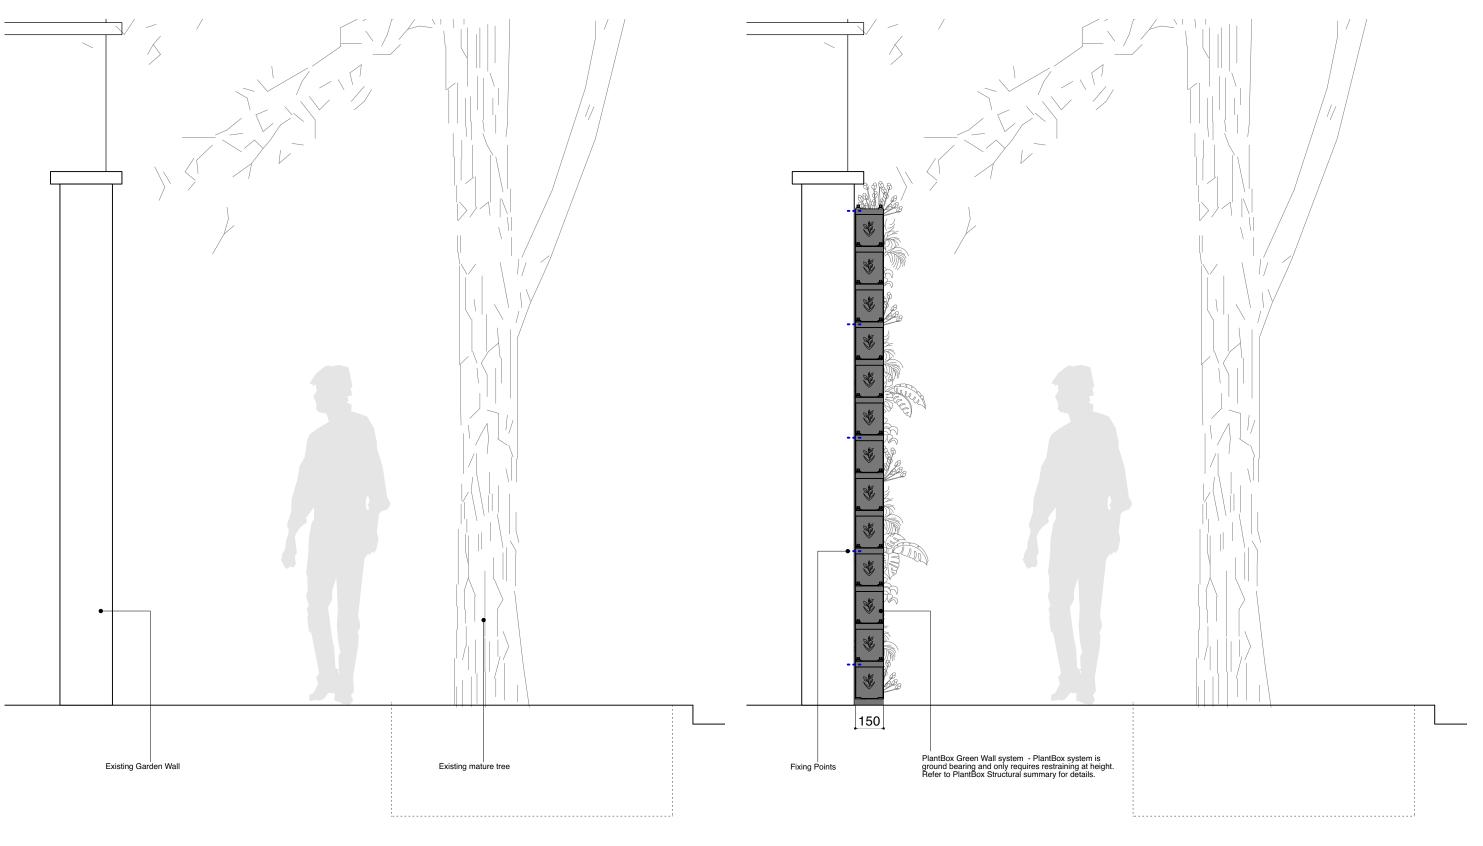

EXISTING SECTION A-A

PROPOSED SECTION A-A

| JOHANNA MOLINEUS ARCHITECTS | © 2023 Johanna Molineus Architects Ltd                                                                                      | revisions                  | scale            | drawn / checked by | da  |
|-----------------------------|-----------------------------------------------------------------------------------------------------------------------------|----------------------------|------------------|--------------------|-----|
|                             |                                                                                                                             | 08.06.2023: P1: Planning 1 | 1:20             | SM/PB              | Ju  |
| 22 GREAT CHAPEL STREET      | Do not scale dimensions from drawing.<br>Check all dimensions on site prior to commencement of work.                        |                            | @A3              |                    | 00  |
| LONDON W1F 8FR              | Do not copy or use this drawing without written consent.<br>Issue or publication does not convey or imply grant of licence. |                            | 0 500 1000       | issue              | rev |
| 0207 734 8320               | If the drawing exceeds the quantities in any way the architects<br>are to be informed before work is commenced.             |                            |                  | Planning           | P1  |
| info@johannamolineus.com    | Drawing to be read in conjunction with structural engineer's<br>drawings and specification.                                 |                            | Millimeters (mm) |                    |     |

<sub>date</sub> June 2023 project

Store Street, Green Wall

revision P1 client The Bedford Estates drawing title Detail Section Existing and Proposed drawing no. 337.00 201