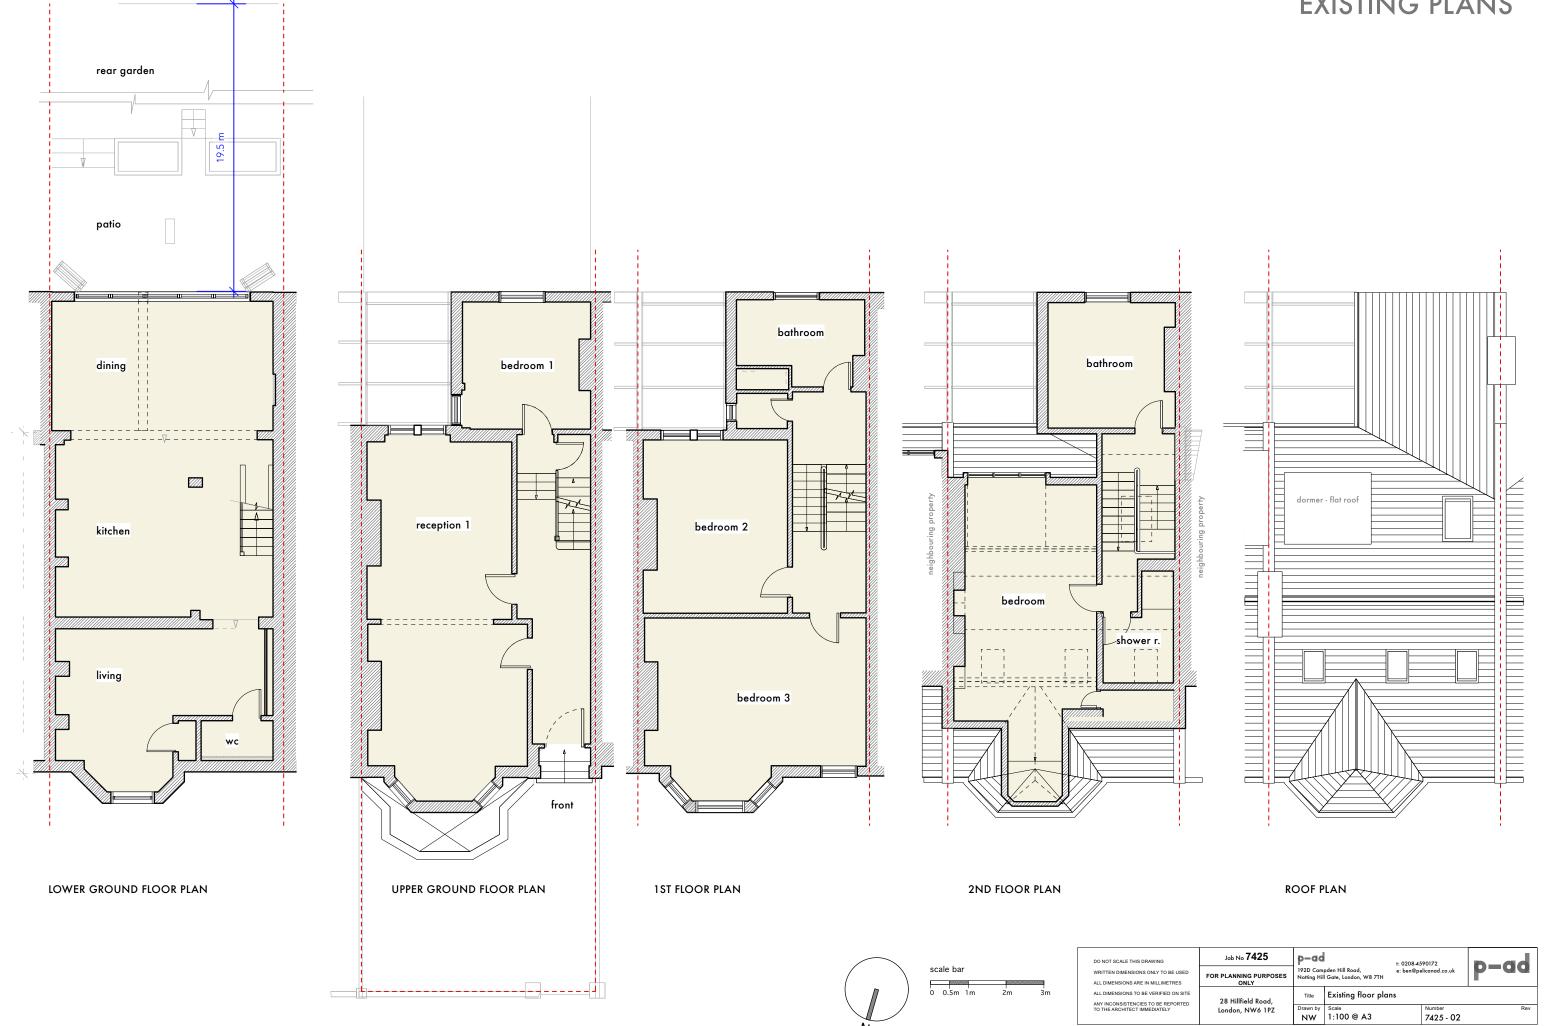

garage

## **EXISTING ELEVATIONS**





| scale bar |    |    |  |  |  |
|-----------|----|----|--|--|--|
| 0 0.5m 1m | 2m | 3m |  |  |  |

| DO NOT SCALE THIS DRAWING                                                  | Job No <b>7425</b>            | p—ad 192D Campden Hill Road, Notting Hill Gate, London, W8 7TH |                                    | t: 0208-4590172<br>e: ben@pelicanad.co.uk |                     | p-ad |
|----------------------------------------------------------------------------|-------------------------------|----------------------------------------------------------------|------------------------------------|-------------------------------------------|---------------------|------|
| WRITTEN DIMENSIONS ONLY TO BE USED ALL DIMENSIONS ARE IN MILLIMETRES       | FOR PLA