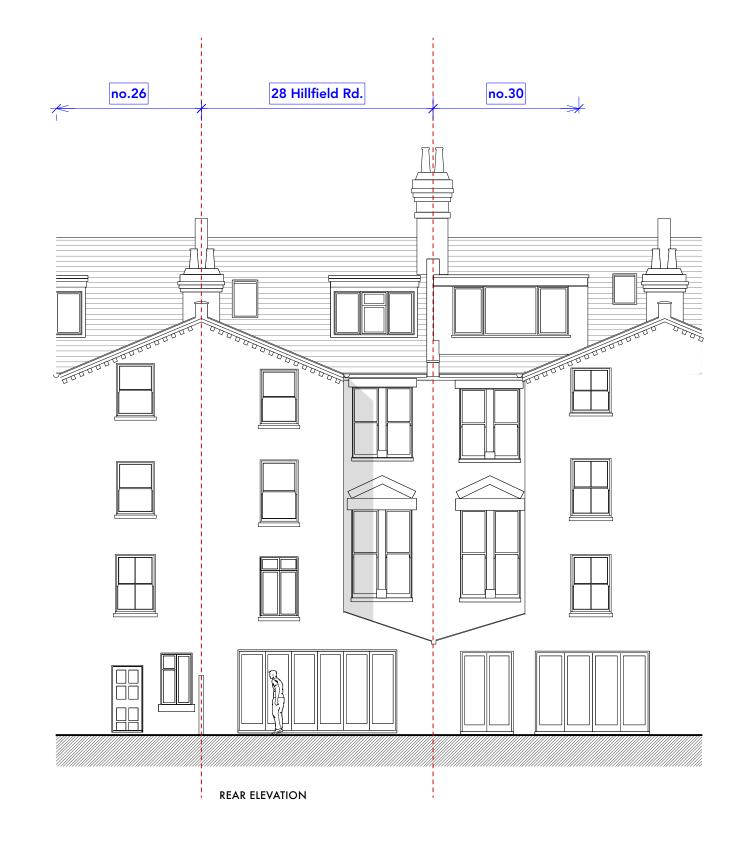

## **EXISTING ELEVATIONS**

| scale bar |    |    |  |  |  |
|-----------|----|----|--|--|--|
| 0 0.5m 1m | 2m | 3m |  |  |  |

| DO NOT SCALE THIS DRAWING                                                  | Job No <b>7425</b>            | p—ad 192D Campden Hill Road, Notting Hill Gate, London, W8 7TH |                                    | t: 0208-4590172<br>e: ben@pelicanad.co.uk |                     | p-ad |
|----------------------------------------------------------------------------|-------------------------------|----------------------------------------------------------------|------------------------------------|-------------------------------------------|---------------------|------|
| WRITTEN DIMENSIONS ONLY TO BE USED ALL DIMENSIONS ARE IN MILLIMETRES       | FOR PLANNING PURPOSES<br>ONLY |                                                                |                                    |                                           |                     |      |
| ALL DIMENSIONS TO BE VERIFIED ON SITE  ANY INCONSISTENCIES TO BE REPORTED. | 28 Hillfield Road.            | Title                                                          | Existing front and rear elevations |                                           |                     |      |
| TO THE ARCHITECT IMMEDIATELY                                               | CONSISTENCIES TO BE REPORTED  | Drawn by                                                       | 1:100 @ A3                         |                                           | Number<br>7425 - 03 | Rev  |