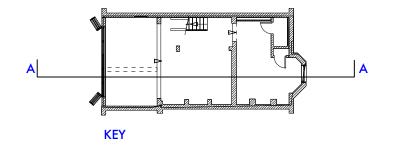

## **EXISTING ELEVATIONS**

| scale bar |    |    |  |  |  |
|-----------|----|----|--|--|--|
| 0 0.5m 1m | 2m | 3m |  |  |  |

| DO NOT SCALE THIS DRAWING                                                  | Job No <b>7425</b>            | p—ad 192D Campden Hill Road, Notting Hill Gate, London, W8 7TH |                                    | t: 0208-4590172<br>e: ben@pelicanad.co.uk |                     | p-ad |
|----------------------------------------------------------------------------|-------------------------------|----------------------------------------------------------------|------------------------------------|-------------------------------------------|---------------------|------|
| WRITTEN DIMENSIONS ONLY TO BE USED ALL DIMENSIONS ARE IN MILLIMETRES       | FOR PLANNING PURPOSES<br>ONLY |                                                                |                                    |                                           |                     |      |
| ALL DIMENSIONS TO BE VERIFIED ON SITE  ANY INCONSISTENCIES TO BE REPORTED. | 28 Hillfield Road.            | Title                                                          | Existing front and rear elevations |                                           |                     |      |
| TO THE ARCHITECT IMMEDIATELY                                               | CONSISTENCIES TO BE REPORTED  | Drawn by                                                       | 1:100 @ A3                         |                                           | Number<br>7425 - 03 | Rev  |