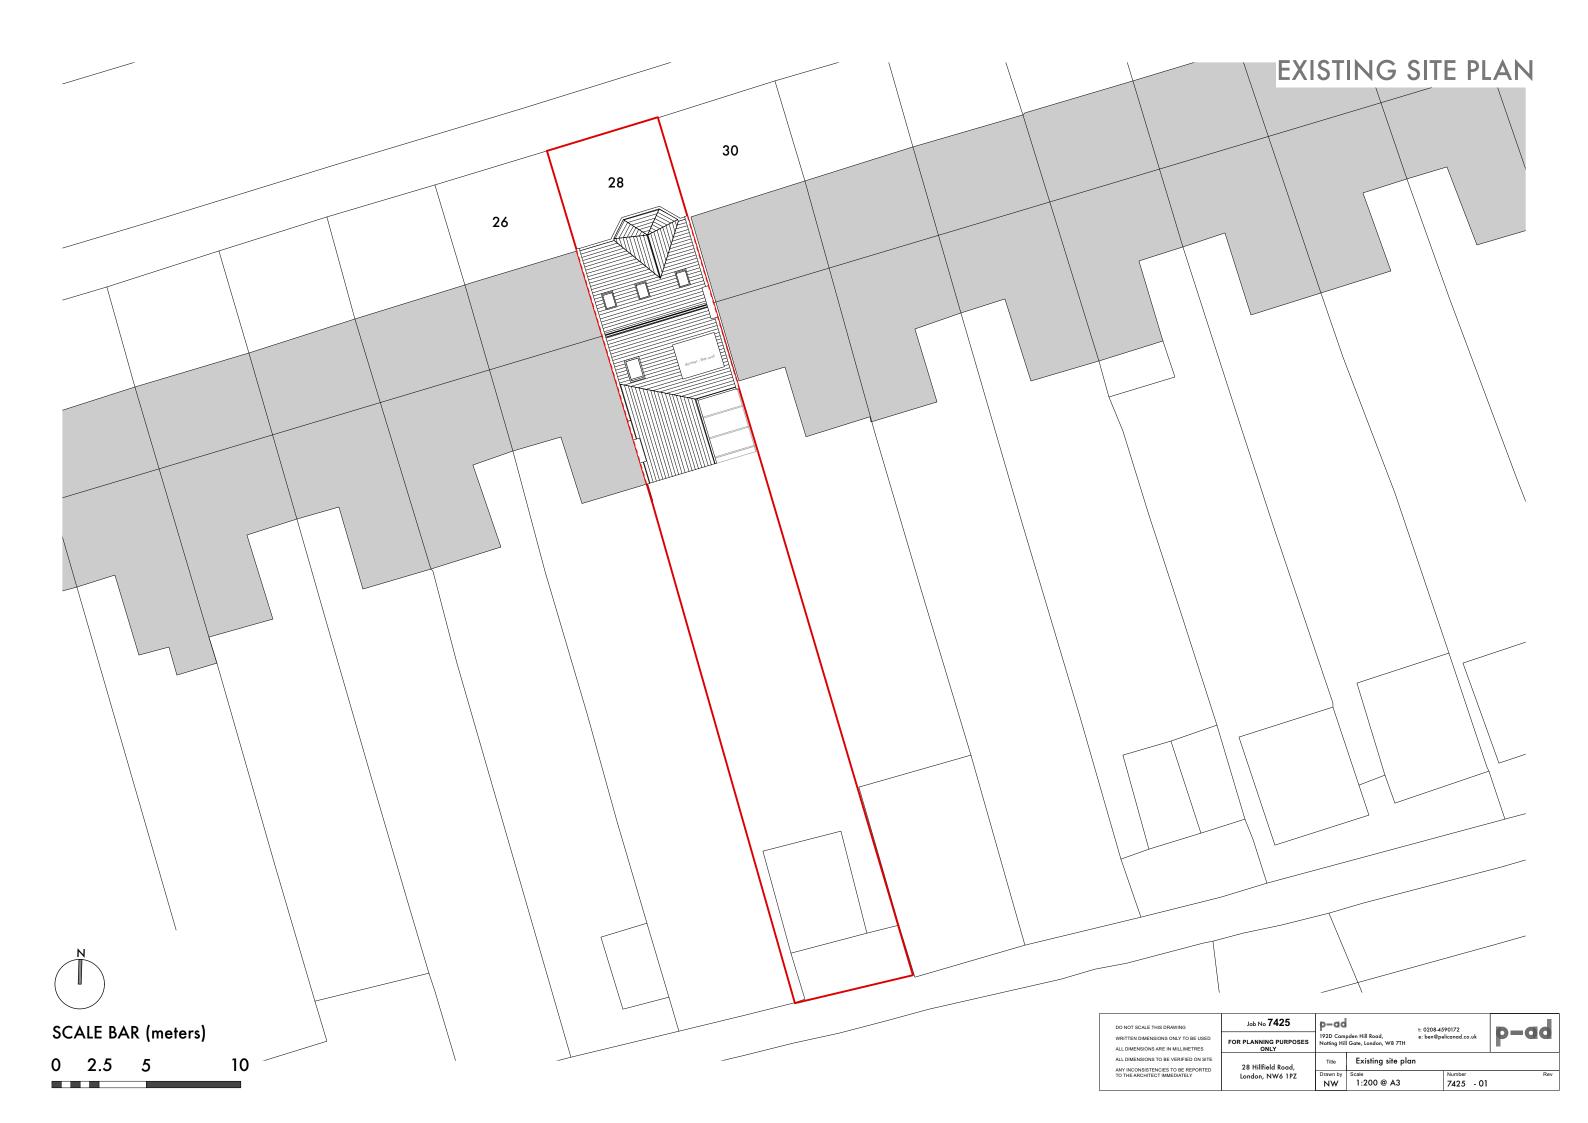

garage

## **EXISTING ELEVATIONS**





| scale bar |    |    |  |  |  |
|-----------|----|----|--|--|--|
| 0 0.5m 1m | 2m | 3m |  |  |  |

| DO NOT SCALE THIS DRAWING                                                  | Job No <b>7425</b>            | p—ad 192D Campden Hill Road, Notting Hill Gate, London, W8 7TH |                                    | t: 0208-4590172<br>e: ben@pelicanad.co.uk |                     | p-ad |
|----------------------------------------------------------------------------|-------------------------------|----------------------------------------------------------------|------------------------------------|-------------------------------------------|---------------------|------|
| WRITTEN DIMENSIONS ONLY TO BE USED ALL DIMENSIONS ARE IN MILLIMETRES       | FOR P