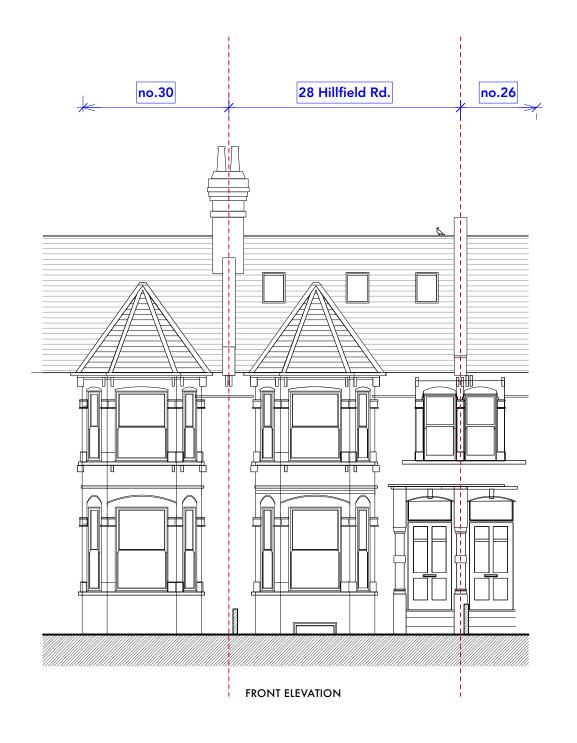

## **EXISTING ELEVATIONS**

| scale bar |    |    |  |  |  |
|-----------|----|----|--|--|--|
| 0 0.5m 1m | 2m | 3m |  |  |  |

| DO NOT SCALE THIS DRAWING                                                  | Job No <b>7425</b>            | p—ad 192D Campden Hill Road, Notting Hill Gate, London, W8 7TH |                                    | t: 0208-4590172<br>e: ben@pelicanad.co.uk |                     | p-ad |
|----------------------------------------------------------------------------|-------------------------------|----------------------------------------------------------------|------------------------------------|-------------------------------------------|---------------------|------|
| WRITTEN DIMENSIONS ONLY TO BE USED ALL DIMENSIONS ARE IN MILLIMETRES       | FOR PLANNING PURPOSES<br>ONLY |                                                                |                                    |                                           |                     |      |
| ALL DIMENSIONS TO BE VERIFIED ON SITE  ANY INCONSISTENCIES TO BE REPORTED. | 28 Hillfield Road.            | Title                                                          | Existing front and rear elevations |                                           |                     |      |
| TO THE ARCHITECT IMMEDIATELY                                               | CONSISTENCIES TO BE REPORTED  | Drawn by                                                       | 1:100 @ A3                         |                                           | Number<br>7425 - 03 | Rev  |