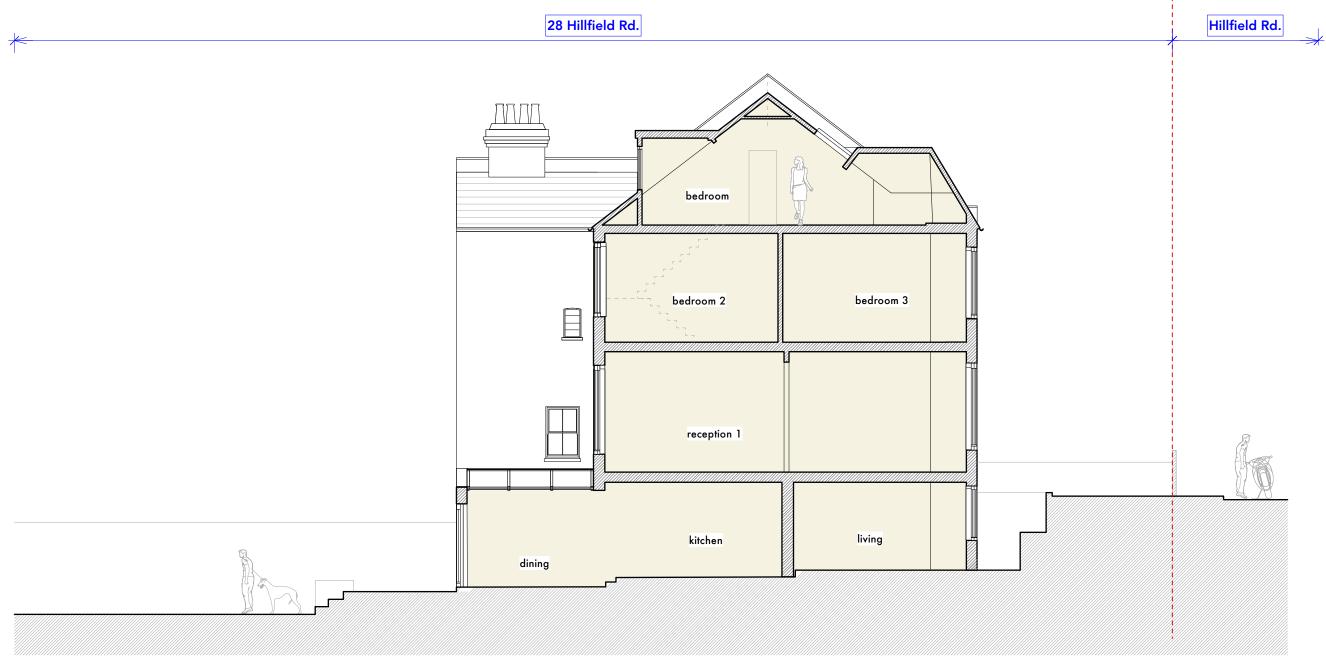

## **EXISTING SECTION**

SECTION A

| scale bar |      |    |    |    |  |
|-----------|------|----|----|----|--|
| 0         | 0.5m | 1m | 2m | 3m |  |

| DO NOT SCALE THIS DRAWING                                                  | Job No <b>7425</b>                    | p—ad  192D Campden Hill Road, Notting Hill Gate, London, W8 7TH |                    | t: 0208-4590172<br>e: ben@pelicanad.co.uk |                     | p_ad |
|----------------------------------------------------------------------------|---------------------------------------|-----------------------------------------------------------------|--------------------|-------------------------------------------|---------------------|------|
| WRITTEN DIMENSIONS ONLY TO BE USED ALL DIMENSIONS ARE IN MILLIMETRES       | FOR PLANNING PURPOSES<br>ONLY         |                                                                 |                    |                                           |                     | p-dd |
| ALL DIMENSIONS TO BE VERIFIED ON SITE  ANY INCONSISTENCIES TO BE REPORTED. | 28 Hillfield Road,<br>London, NW6 1PZ | Title                                                           | Existing section A |                                           |                     |      |
| ANY INCONSISTENCIES TO BE REPORTED<br>TO THE ARCHITECT IMMEDIATELY         |                                       | Drawn by                                                        | 1:100 @ A3         |                                           | Number<br>7425 - 04 | Rev  |