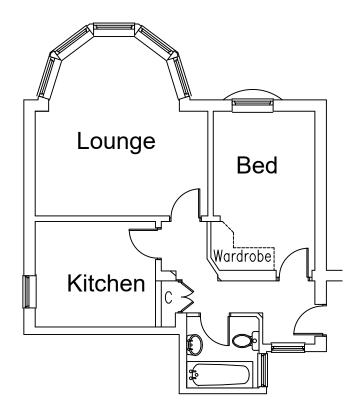

## Existing Plan Adapted from Lease Plan

Proposed Plan
Works as existing

CLIENT

Steve Pell

PROJECT

Flat 5a, 28 Arkwright Road London NW3 6BH

TITLE

Regularization of Internal alterations

DRAWING Existing and proposed (as built) floor plans

DRAWING NO 2212.1184.EF.PF

DATE

Apr 23

REVISIONS AND ISSUE RevDate

DRAWN BY: CB CHECKED BY: PC