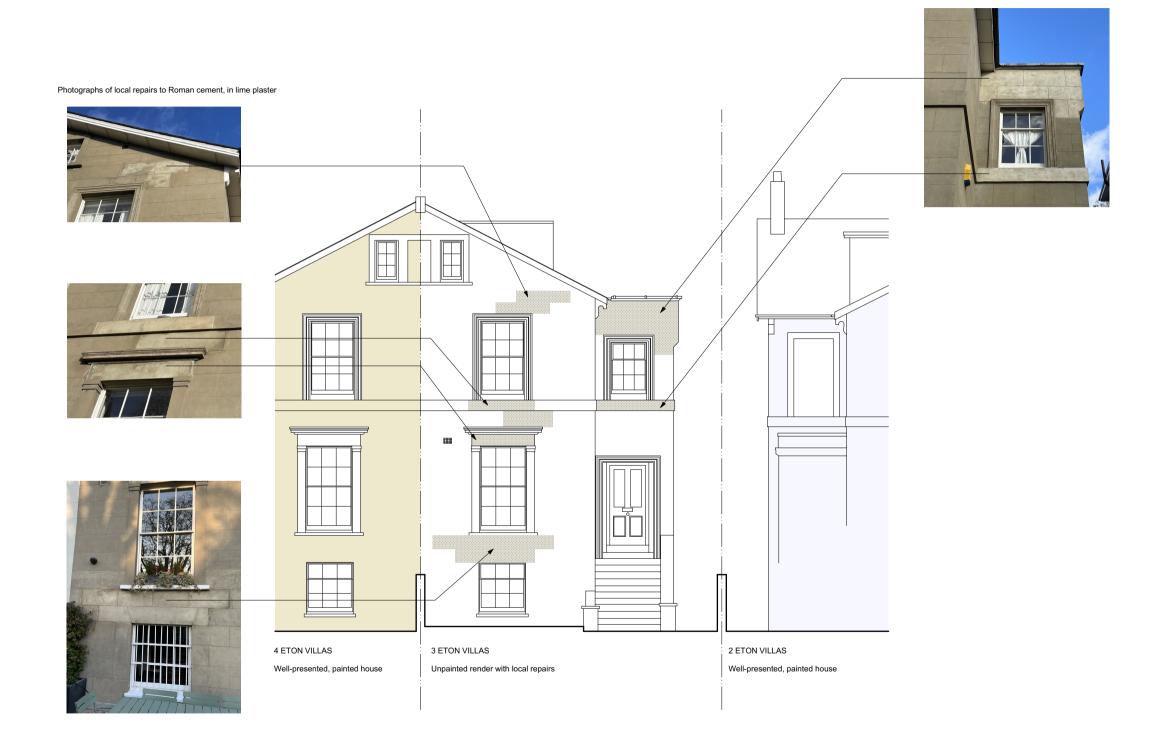

AS EXISTING, FRONT ELEVATION 001

1:100

## NOTES

Do not scale off this drawing.

Any errors or omissions to be reported to NAGANJOHNSON ARCHITECTS immediately.

This drawing and design is the copyright of NAGANJOHNSON ARCHITECTS and is not to be used for any purpose without their consent.

All dimensions are to be verified on site before commencing work.

This drawing shall be read in conjunction with all relevant documents.

To be read in conjunction with SE information.

REVISIONS

DRAWING No.

REV.

## ARCHITECTS 1 0207 633 0200 SCALE AT / SENT nalogidis aria As Existing Front Elevation

| NAGAN JOHNSON AF 2 Pontypool Place London SE180F   studio@naganjohnson.co.uk   02 | OHNSON<br>SQF   studio@naganjohnson.         | AF<br>co.uk   02                  |
|----------------------------