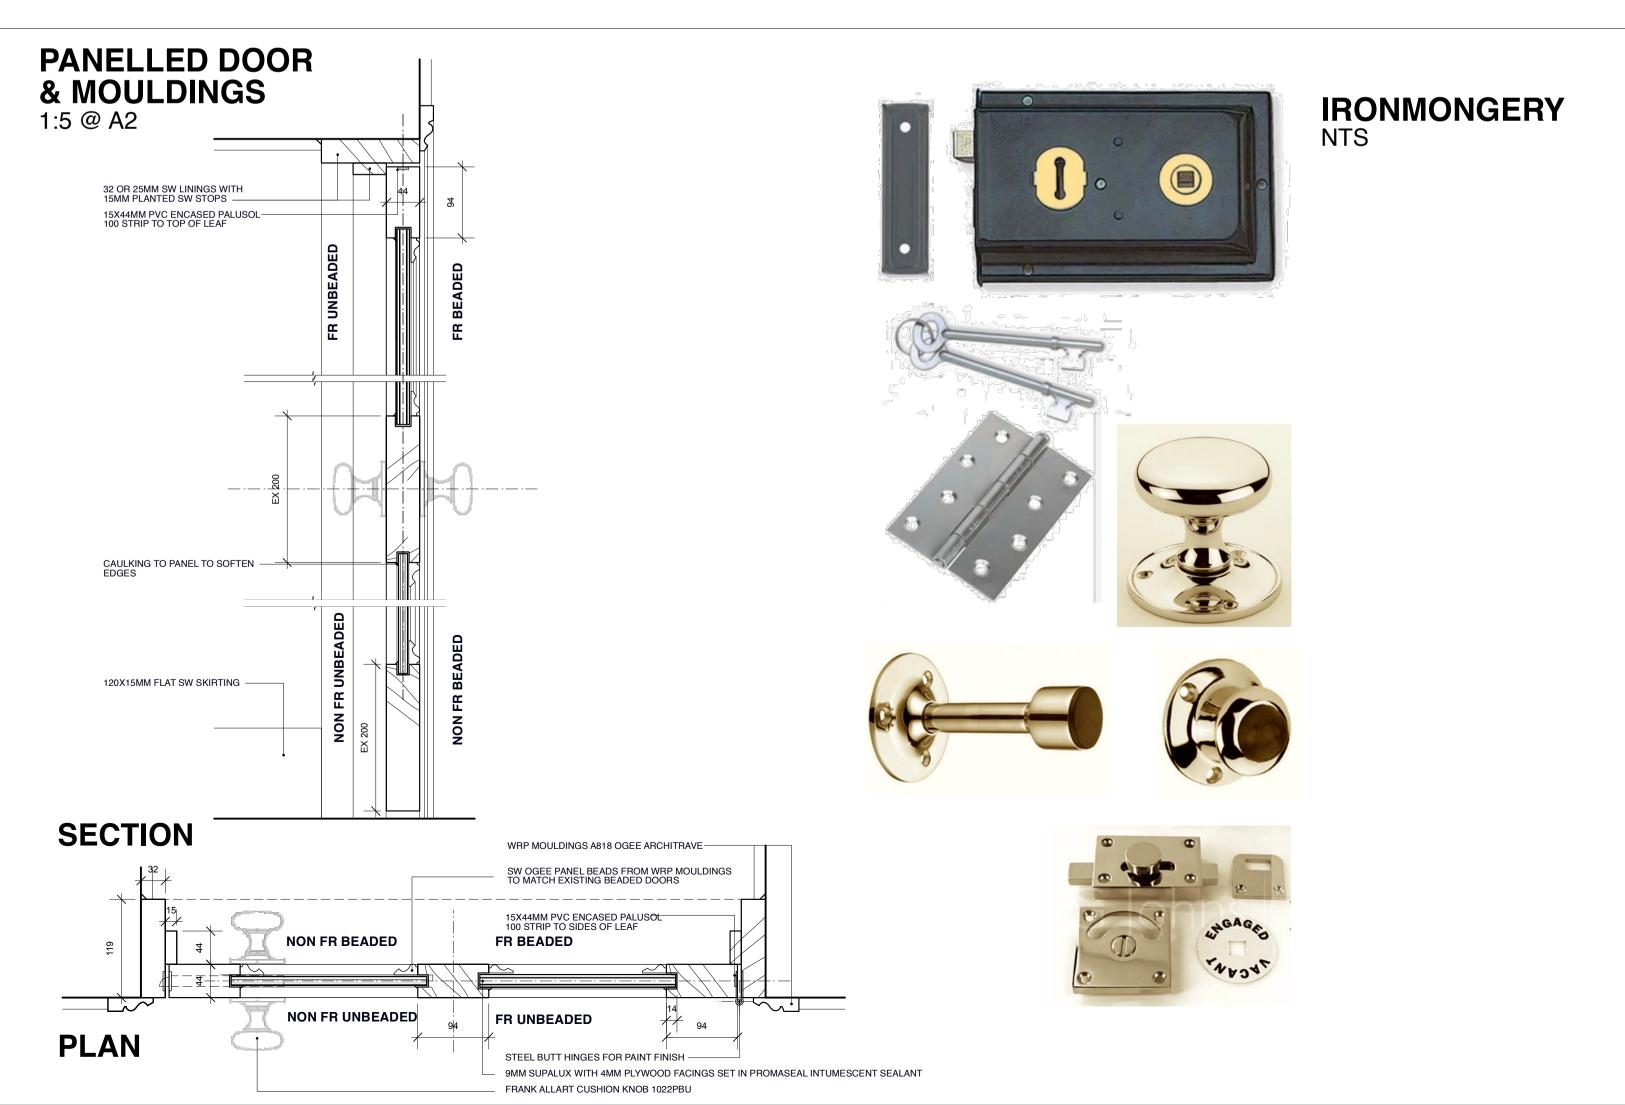

#### **NEW & ALTERED INTERNAL BASEMENT DOORS**



#### NEW INTERNAL BASEMENT DOORS TYPICAL DETAILS



## PHOTOGRAPHS EXISTING DOORS

FOR RETENTION/ RE-USE







**DB11 WINE CELLAR** 



**DB12** 

**PASSAGE** 

7 THE GROVE, HIGHGATE, LONDON N6 6JU NEW & ALTERED INTERNAL BASEMENT DOORS SHEET 1 GRO7/CO-P/201

1:20/5 @ A 1; 1:10/2.5 @ DE DO NOT SCALE FROM THIS DRAWING REFER ALL DISCREPANCIES TO ARCHITECT

**REVISIONS/ISSUE** 

### **NEW & ALTERED INTERNAL BASEMENT DOORS**



### **NEW & ALTERED INTERNAL GROUND FLOOR DOORS**



#### NEW & ALTERED INTERNAL FIRST FLOOR DOORS





# www.lisashellarchitects.co.uk 7 THE GROVE, HIGHGATE

## **NEW & ALTERED INTERNAL THIRD FLOOR DOORS**













1:20/5 @ A1; 1:10/2.5 @ DE DO NOT SCALE FROM THIS DRAWING REFER ALL DISCREPANCIES TO ARCHITECT

REVISIONS/ ISSUE

01/06/2023 ISSUE TO **PLANNING** FOR DOC3: DETAIL