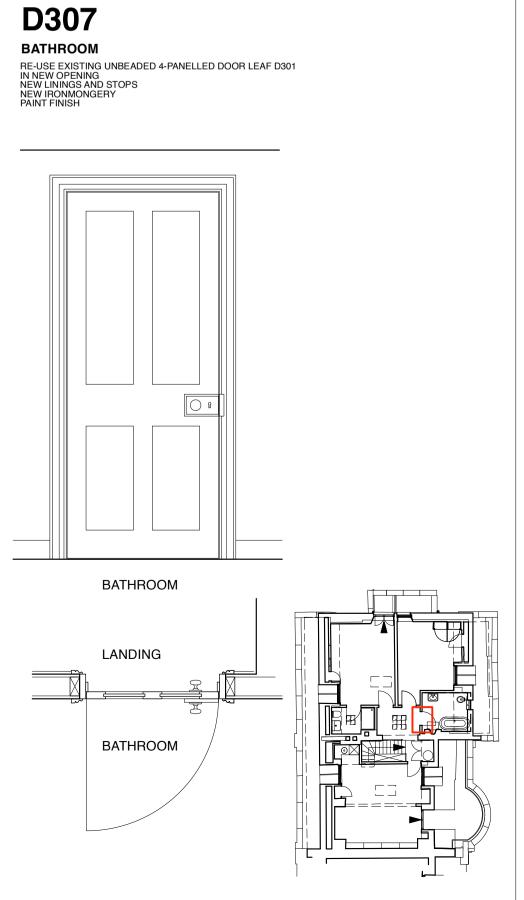

## **NEW & ALTERED INTERNAL THIRD FLOOR DOORS**

1:20/5 @ A1; 1:10/2.5 @ DE DO NOT SCALE FROM THIS DRAWING REFER ALL DISCREPANCIES TO ARCHITECT

REVISIONS/ ISSUE

01/06/2023 ISSUE TO **PLANNING** FOR DOC3: DETAIL