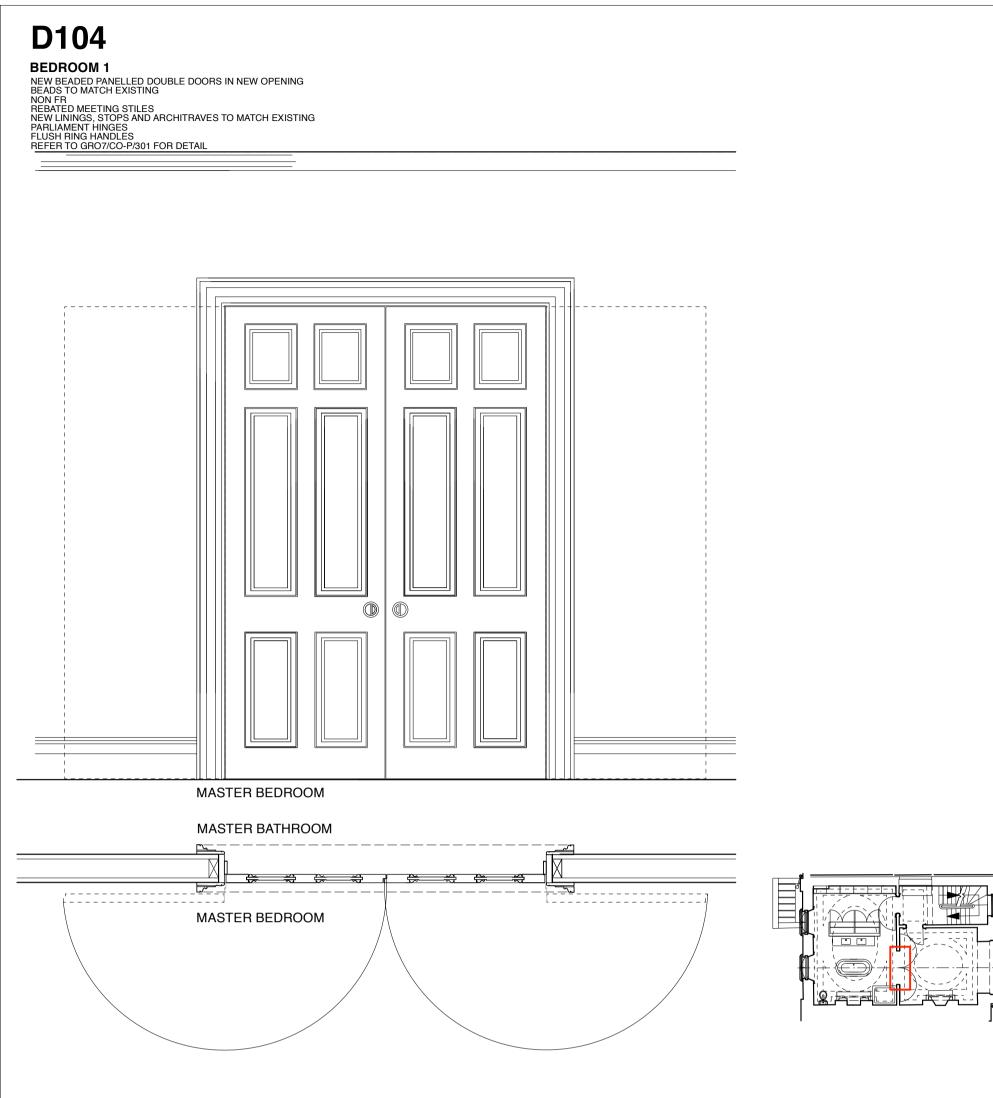

#### **NEW & ALTERED INTERNAL BASEMENT DOORS**



#### NEW INTERNAL BASEMENT DOORS TYPICAL DETAILS



## PHOTOGRAPHS EXISTING DOORS

FOR RETENTION/ RE-USE







**DB11 WINE CELLAR** 



**DB12** 

**PASSAGE** 

7 THE GROVE, HIGHGATE, LONDON N6 6JU NEW & ALTERED INTERNAL BASEMENT DOORS SHEET 1 GRO7/CO-P/201

1:20/5 @ A 1; 1:10/2.5 @ DE DO NOT SCALE FROM THIS DRAWING REFER ALL DISCREPANCIES TO ARCHITECT

**REVISIONS/ISSUE** 

### **NEW & ALTERED INTERNAL BASEMENT DOORS**



### **NEW & ALTERED INTERNAL GROUND FLOOR DOORS**



#### NEW & ALTERED INTERNAL FIRST FLOOR DOORS





# www.lisashellarchitects.co.uk 7 THE GROVE, HIGHGATE

## **NEW & ALTERED INTERNAL THIRD FLOOR DOORS**













1:20/5 @ A1; 1:10/2.5 @ DE DO NOT SCALE FROM THIS DRAWING REFER ALL DISCREPANCIES TO ARCHITECT

REVISIONS/ ISSUE

01/06/2023 ISSUE TO **PLANNING** FOR DOC3: DETAIL