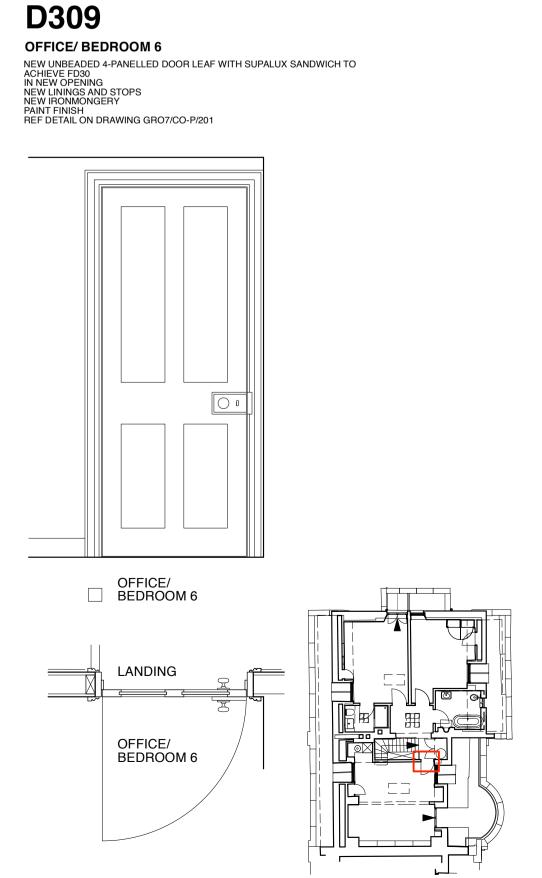

#### **NEW & ALTERED INTERNAL BASEMENT DOORS**



#### NEW INTERNAL BASEMENT DOORS TYPICAL DETAILS



## PHOTOGRAPHS EXISTING DOORS

FOR RETENTION/ RE-USE







**DB11 WINE CELLAR** 



**DB12** 

**PASSAGE** 

7 THE GROVE, HIGHGATE, LONDON N6 6JU NEW & ALTERED INTERNAL BASEMENT DOORS SHEET 1 GRO7/CO-P/201

1:20/5 @ A 1; 1:10/2.5 @ DE DO NOT SCALE FROM THIS DRAWING REFER ALL DISCREPANCIES TO ARCHITECT

**REVISIONS/ISSUE** 

### **NEW & ALTERED INTERNAL BASEMENT DOORS**



### **NEW & ALTERED INTERNAL GROUND FLOOR DOORS**



#### NEW & ALTERED INTERNAL FIRST FLOOR DOORS





# www.lisashellarchitects.co.uk 7 THE GROVE, HIGHGATE

## **NEW & ALTERED INTERNAL THIRD FLOOR DOORS**













1:20/5 @ A1; 1:10/2.5 @ DE DO NOT SCALE FROM THIS DRAWING REFER ALL DISCREPANCIES TO ARCHITECT

REVISIONS/ ISSUE

01/06/2023 ISSUE TO **PLANNING** FOR DOC3: DETAIL