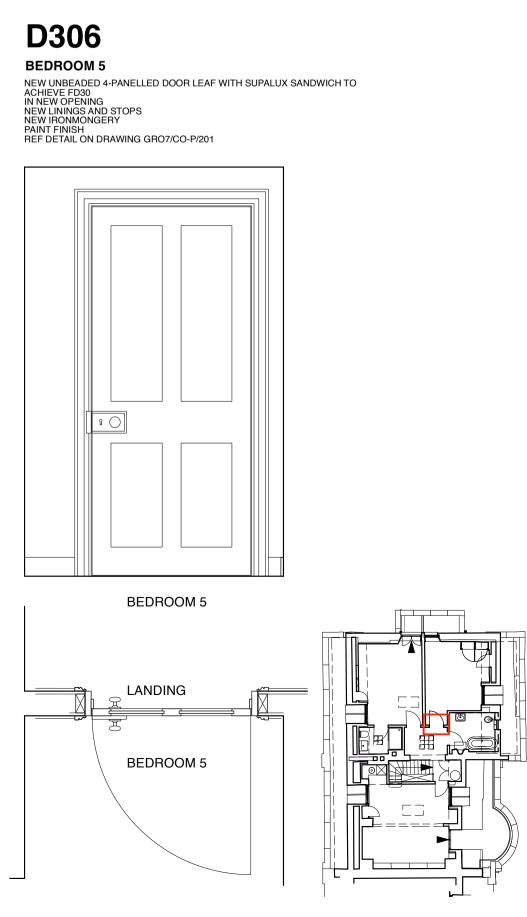

## **NEW & ALTERED INTERNAL THIRD FLOOR DOORS**

1:20/5 @ A1; 1:10/2.5 @ DE DO NOT SCALE FROM THIS DRAWING REFER ALL DISCREPANCIES TO ARCHITECT

REVISIONS/ ISSUE

01/06/2023 ISSUE TO **PLANNING** FOR DOC3: DETAIL