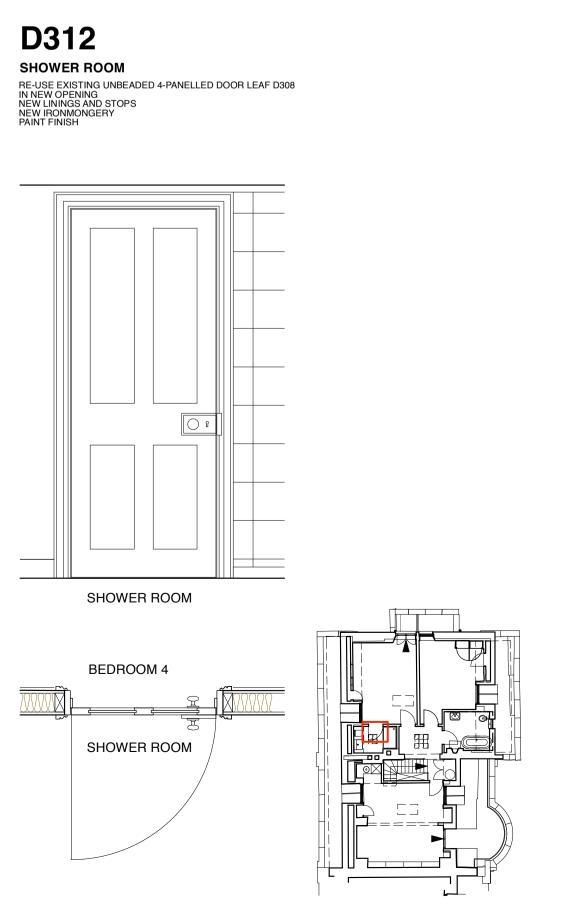

#### **NEW & ALTERED INTERNAL BASEMENT DOORS**



#### NEW INTERNAL BASEMENT DOORS TYPICAL DETAILS



## PHOTOGRAPHS EXISTING DOORS

FOR RETENTION/ RE-USE







**DB11 WINE CELLAR** 



**DB12** 

**PASSAGE** 

7 THE GROVE, HIGHGATE, LONDON N6 6JU NEW & ALTERED INTERNAL BASEMENT DOORS SHEET 1 GRO7/CO-P/201

1:20/5 @ A 1; 1:10/2.5 @ DE DO NOT SCALE FROM THIS DRAWING REFER ALL DISCREPANCIES TO ARCHITECT

**REVISIONS/ISSUE** 

### **NEW & ALTERED INTERNAL BASEMENT DOORS**



### **NEW & ALTERED INTERNAL GROUND FLOOR DOORS**



#### NEW & ALTERED INTERNAL FIRST FLOOR DOORS





# www.lisashellarchitects.co.uk 7 THE GROVE, HIGHGATE

## **NEW & ALTERED INTERNAL THIRD FLOOR DOORS**













1:20/5 @ A1; 1:10/2.5 @ DE DO NOT SCALE FROM THIS DRAWING REFER ALL DISCREPANCIES TO ARCHITECT

REVISIONS/ ISSUE

01/06/2023 ISSUE TO **PLANNING** FOR DOC3: DETAIL