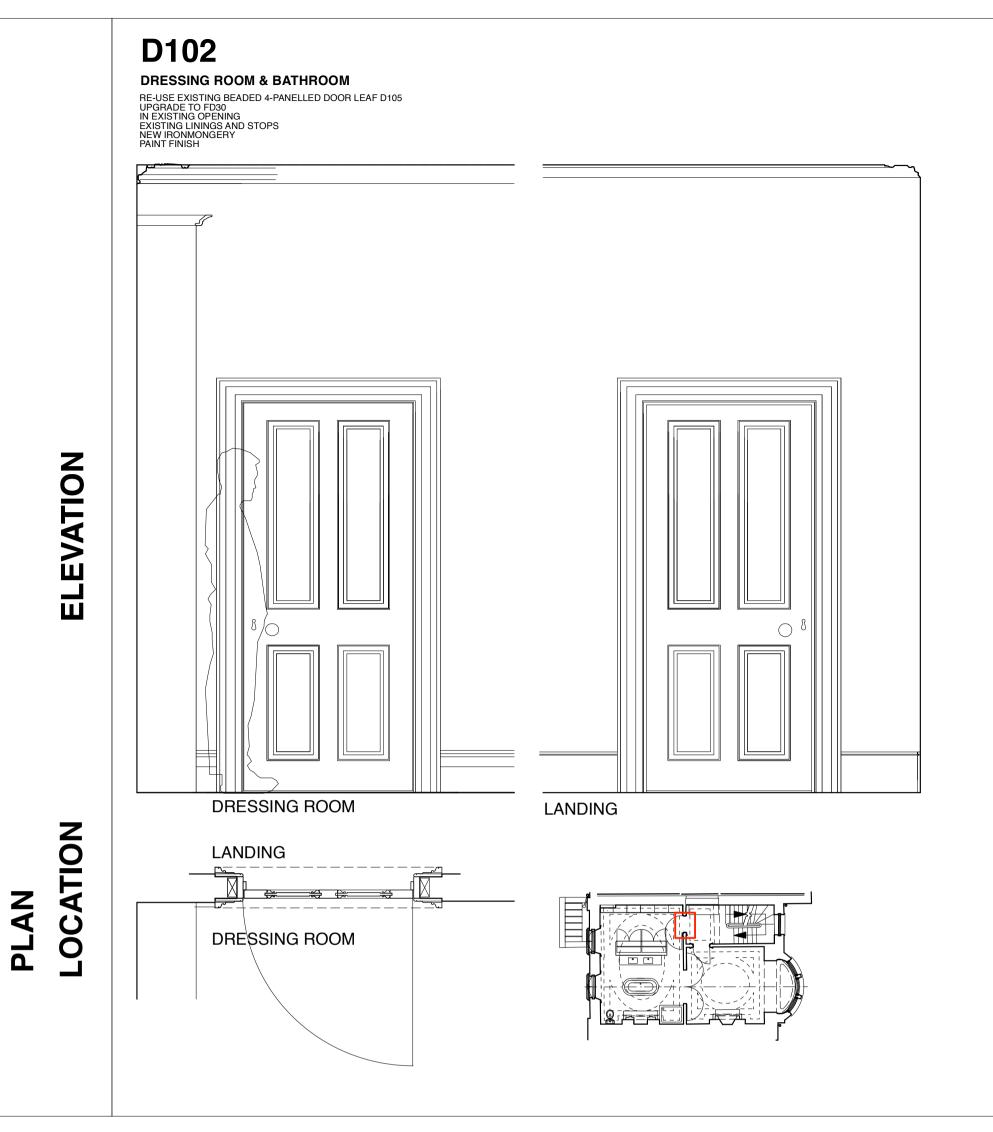

#### **NEW & ALTERED INTERNAL BASEMENT DOORS**



#### NEW INTERNAL BASEMENT DOORS TYPICAL DETAILS



## PHOTOGRAPHS EXISTING DOORS

FOR RETENTION/ RE-USE







**DB11 WINE CELLAR** 



**DB12** 

**PASSAGE** 

7 THE GROVE, HIGHGATE, LONDON N6 6JU NEW & ALTERED INTERNAL BASEMENT DOORS SHEET 1 GRO7/CO-P/201

1:20/5 @ A 1; 1:10/2.5 @ DE DO NOT SCALE FROM THIS DRAWING REFER ALL DISCREPANCIES TO ARCHITECT

**REVISIONS/ISSUE** 

### **NEW & ALTERED INTERNAL BASEMENT DOORS**



### **NEW & ALTERED INTERNAL GROUND FLOOR DOORS**



#### NEW & ALTERED INTERNAL FIRST FLOOR DOORS





# www.lisashellarchitects.co.uk 7 THE GROVE, HIGHGATE

## **NEW & ALTERED INTERNAL THIRD FLOOR DOORS**













1:20/5 @ A1; 1:10/2.5 @ DE DO NOT SCALE FROM THIS DRAWING REFER ALL DISCREPANCIES TO ARCHITECT

REVISIONS/ ISSUE

01/06/2023 ISSUE TO **PLANNING** FOR DOC3: DETAIL