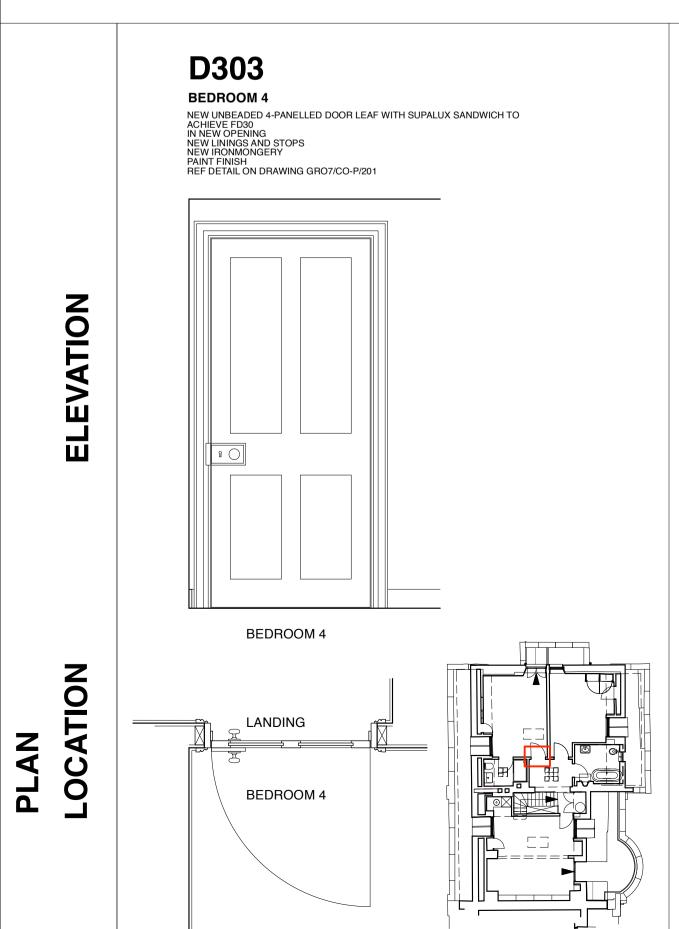

## **NEW & ALTERED INTERNAL THIRD FLOOR DOORS**

1:20/5 @ A1; 1:10/2.5 @ DE DO NOT SCALE FROM THIS DRAWING REFER ALL DISCREPANCIES TO ARCHITECT

REVISIONS/ ISSUE

01/06/2023 ISSUE TO **PLANNING** FOR DOC3: DETAIL