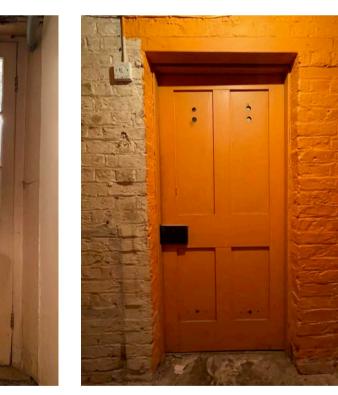

## PHOTOGRAPHS EXISTING DOORS

FOR RETENTION/ RE-USE

**DB11 WINE CELLAR** 

**DB12** 

**PASSAGE** 

7 THE GROVE, HIGHGATE, LONDON N6 6JU NEW & ALTERED INTERNAL BASEMENT DOORS SHEET 1 GRO7/CO-P/201

1:20/5 @ A 1; 1:10/2.5 @ DE DO NOT SCALE FROM THIS DRAWING REFER ALL DISCREPANCIES TO ARCHITECT