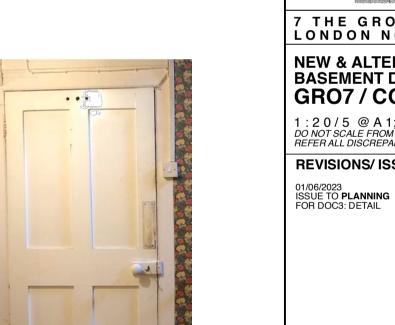

## PHOTOGRAPHS EXISTING DOORS

FOR RETENTION/ RE-USE

**DB11 WINE CELLAR** 

**DB12** 

**PASSAGE** 

7 THE GROVE, HIGHGATE, LONDON N6 6JU NEW & ALTERED INTERNAL BASEMENT DOORS SHEET 1 GRO7/CO-P/201

1:20/5 @ A 1; 1:10/2.5 @ DE DO NOT SCALE FROM THIS DRAWING REFER ALL DISCREPANCIES TO ARCHITECT