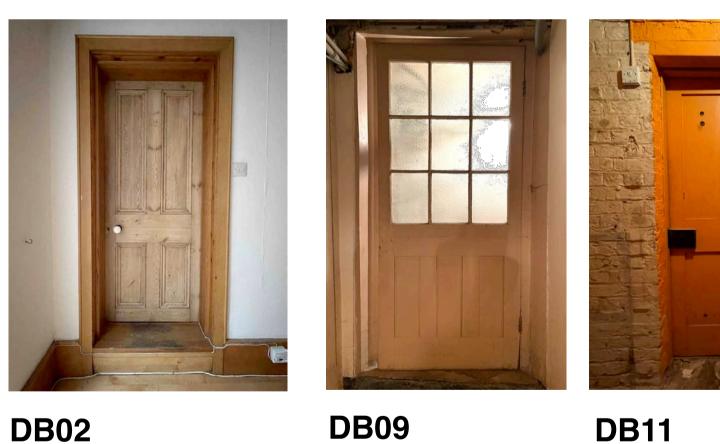

## PHOTOGRAPHS EXISTING DOORS

FOR RETENTION/ RE-USE

**DB11 WINE CELLAR** 

**DB12** 

**PASSAGE** 

7 THE GROVE, HIGHGATE, LONDON N6 6JU NEW & ALTERED INTERNAL BASEMENT DOORS SHEET 1 GRO7/CO-P/201

1:20/5 @ A 1; 1:10/2.5 @ DE DO NOT SCALE FROM THIS DRAWING REFER ALL DISCREPANCIES TO ARCHITECT