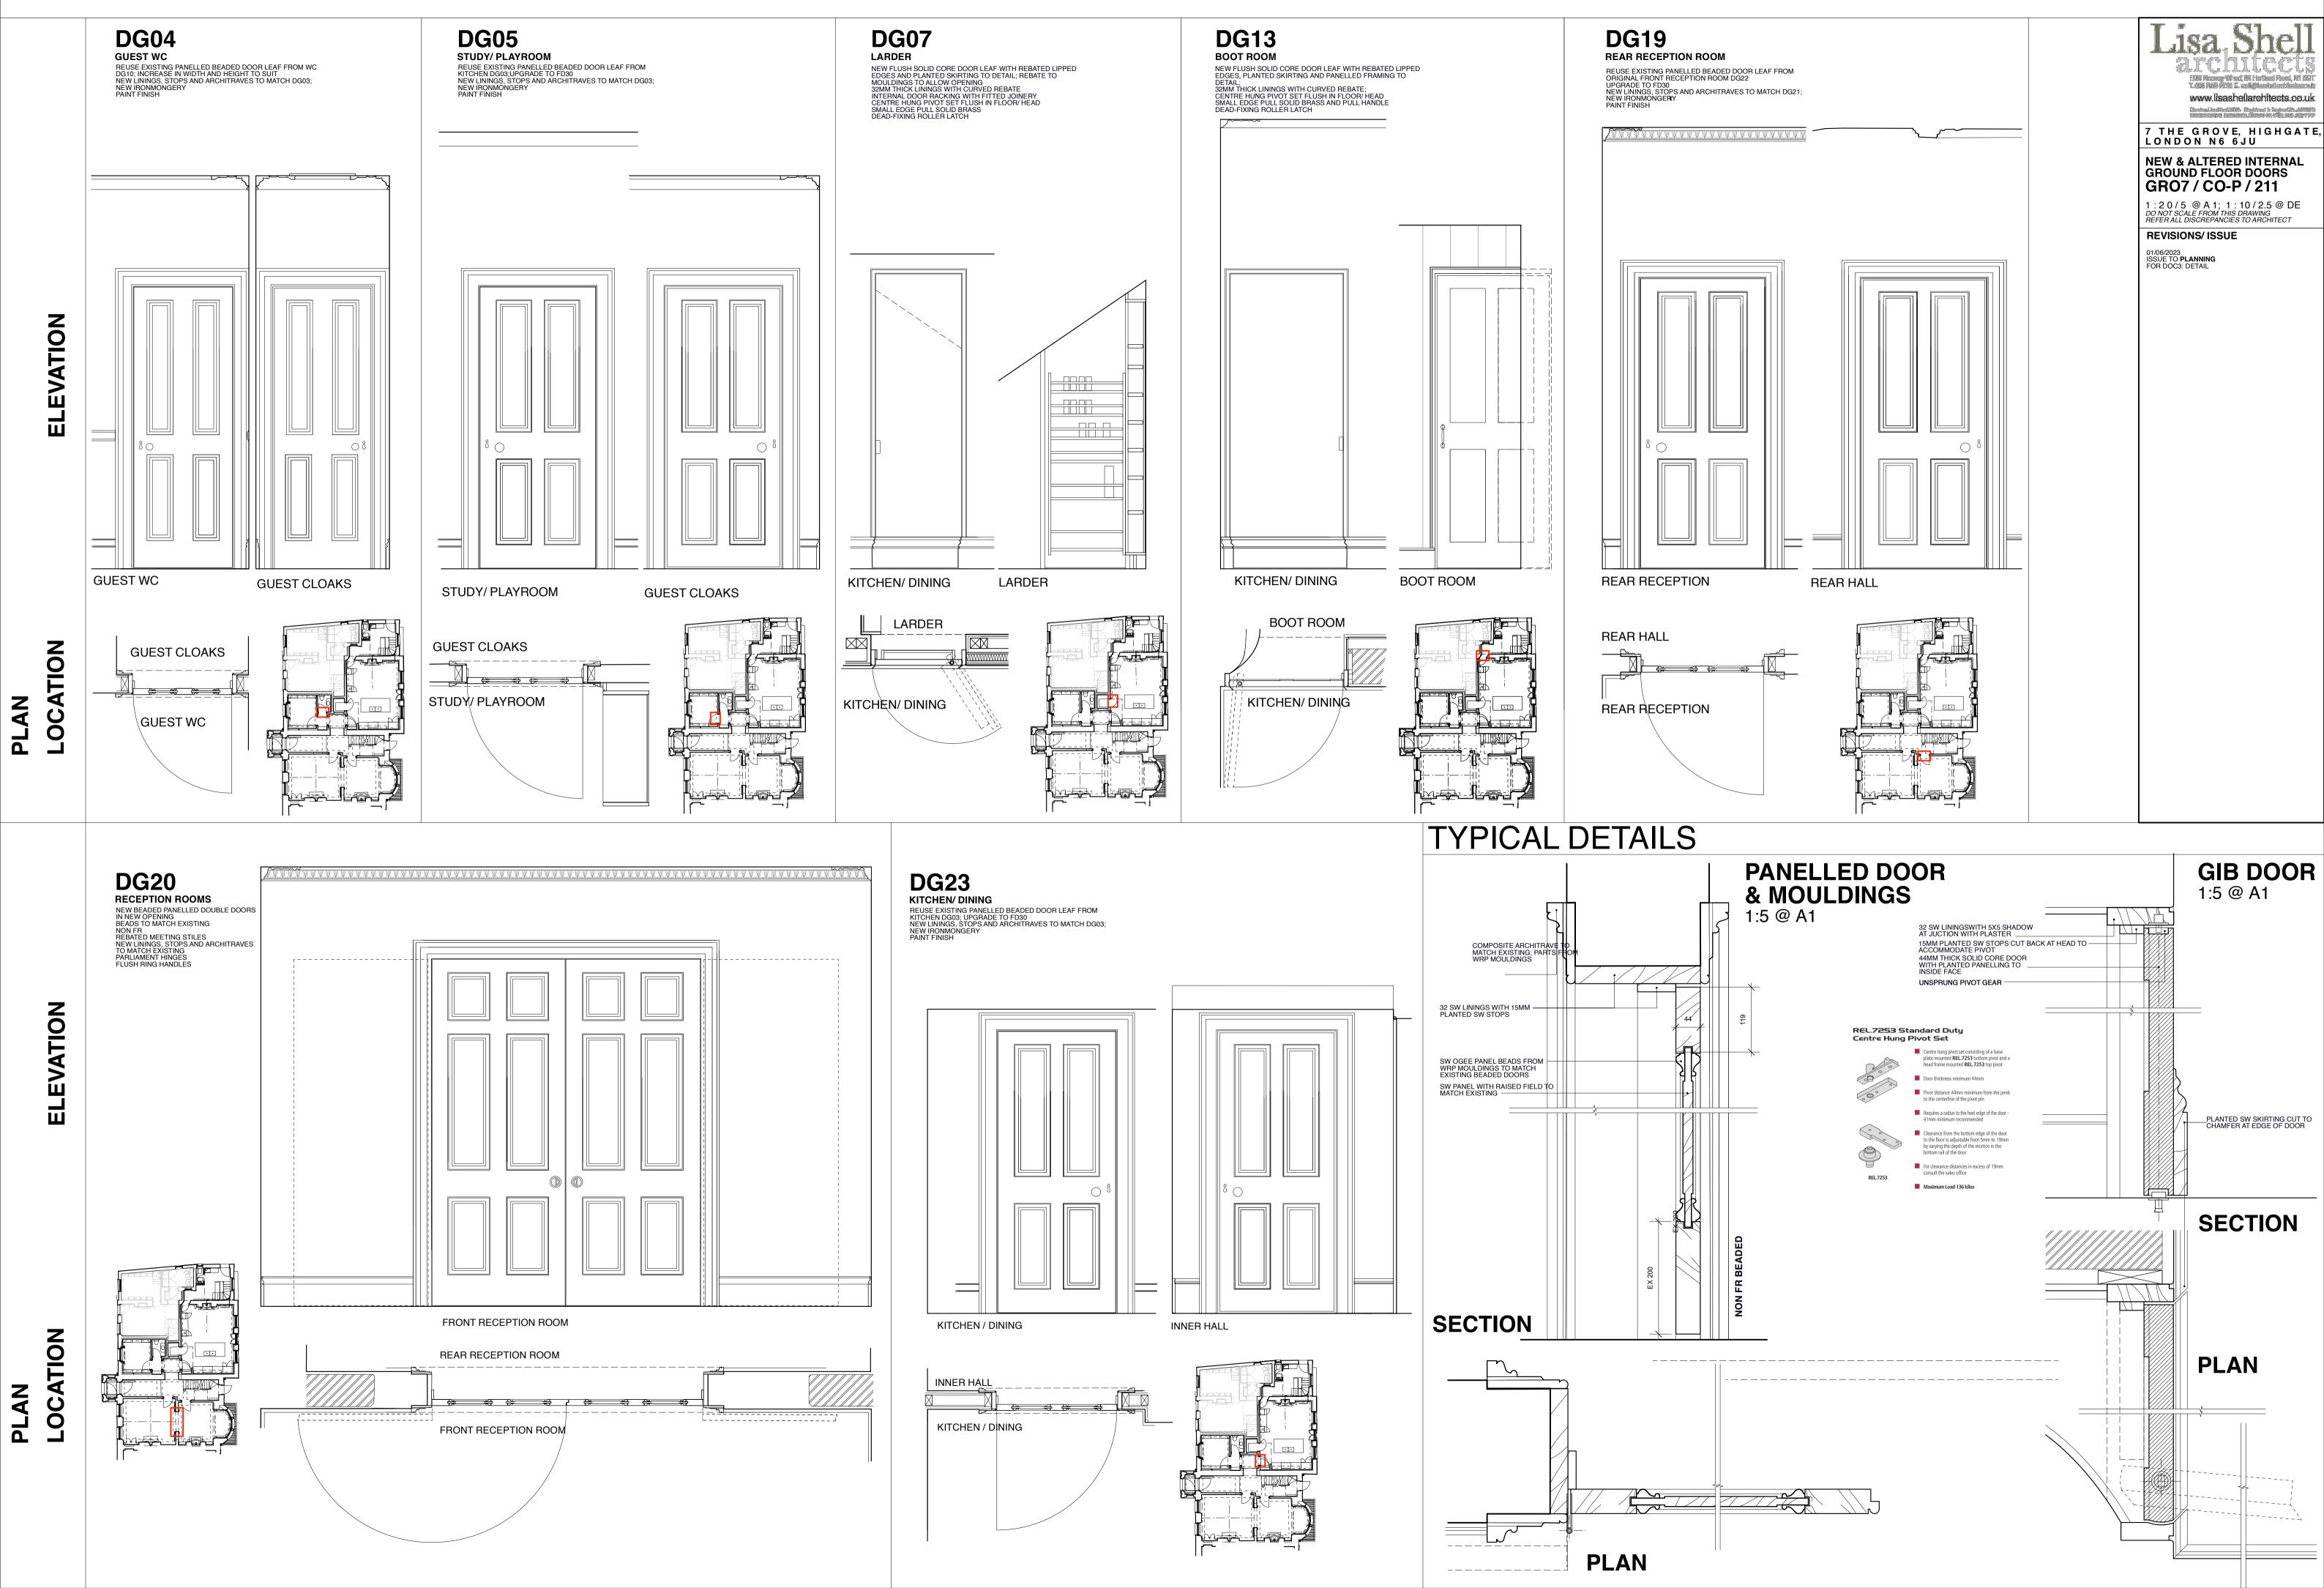

#### **NEW & ALTERED INTERNAL BASEMENT DOORS**



#### NEW INTERNAL BASEMENT DOORS TYPICAL DETAILS



## PHOTOGRAPHS EXISTING DOORS

FOR RETENTION/ RE-USE







**DB11 WINE CELLAR** 



**DB12** 

**PASSAGE** 

7 THE GROVE, HIGHGATE, LONDON N6 6JU NEW & ALTERED INTERNAL BASEMENT DOORS SHEET 1 GRO7/CO-P/201

1:20/5 @ A 1; 1:10/2.5 @ DE DO NOT SCALE FROM THIS DRAWING REFER ALL DISCREPANCIES TO ARCHITECT

**REVISIONS/ISSUE** 

### **NEW & ALTERED INTERNAL BASEMENT DOORS**



### **NEW & ALTERED INTERNAL GROUND FLOOR DOORS**



#### NEW & ALTERED INTERNAL FIRST FLOOR DOORS





# www.lisashellarchitects.co.uk 7 THE GROVE, HIGHGATE

## **NEW & ALTERED INTERNAL THIRD FLOOR DOORS**













1:20/5 @ A1; 1:10/2.5 @ DE DO NOT SCALE FROM THIS DRAWING REFER ALL DISCREPANCIES TO ARCHITECT

REVISIONS/ ISSUE

01/06/2023 ISSUE TO **PLANNING** FOR DOC3: DETAIL