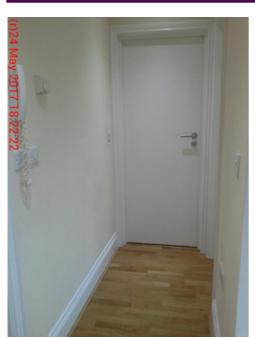

### **Entrance and Hallway**

| Item |                                             | Condition                        |  |
|------|---------------------------------------------|----------------------------------|--|
| 1.   | Summary of cleanliness                      | Professionally cleaned           |  |
| 2.   | Decorative Order                            | Light scuff marks to walls       |  |
| 3.   | Carpets and Flooring                        | Flooring _ in good condition     |  |
| 4.   | Comments                                    | All light bulbs in working order |  |
| Item |                                             | Condition at Check In            |  |
| Door |                                             |                                  |  |
| 1.   | White wooden gloss painted                  | Small chip below integrated lock |  |
| 2.   | Brass effect STERLING integrated lock plate |                                  |  |
| 3.   | Chrome effect door handle                   |                                  |  |
| 4.   | Stainless steel ECLIPSE integrated lock     |                                  |  |
|      | Black and white number label                |                                  |  |
| Reve | rse Side                                    |                                  |  |
| 5.   | As before                                   |                                  |  |
| 6.   | Brushed chrome effect turn lock plate       |                                  |  |
| 7.   | Reverse door handle                         |                                  |  |
| 8.   | Grey YALE lock turn barrel mechanism        |                                  |  |
| Door | Door Frame                                  |                                  |  |

| Award  | Winner 2009 Landlord & Buy-to-Let Awards Supplier   | W: www.nolettinggo.co.uk                                    |  |
|--------|-----------------------------------------------------|-------------------------------------------------------------|--|
| 9.     | White wooden gloss painted                          | Two tiny indents to mid level                               |  |
|        |                                                     | Painted over defects                                        |  |
|        |                                                     | Scuff marks and scratches to mid level                      |  |
| Door   | Frame Reverse                                       |                                                             |  |
| 10.    | As before                                           | Cracks above and below Yale lock insert                     |  |
| Ceilir | ng                                                  |                                                             |  |
| 11.    | White plastered and painted                         | Chips around spotlight by door entrance                     |  |
| Fixtu  | res                                                 |                                                             |  |
| 12.    | One white plastic smoke alarm                       | Green indicator light on                                    |  |
|        |                                                     | Light discolouration throughout                             |  |
| Walls  | ;                                                   |                                                             |  |
| 13.    | Magnolia plastered and painted                      | Light scuff marks to mid reverse left hand and facing walls |  |
|        |                                                     | Paint touches to all walls                                  |  |
| Fixtu  | res                                                 |                                                             |  |
| 14.    | One white plastic VIDEX door entry telephone system | Tiny indent to handset                                      |  |
|        |                                                     | Taped over handset                                          |  |
| 15.    | One white plastic HONEYWELL thermostat control      |                                                             |  |
| Floor  |                                                     |                                                             |  |
| 16.    | Medium brown wooden engineered                      | Minor surface scratches                                     |  |
|        | wood                                                | Stilletto indentation marks throughout                      |  |
| 17.    | Light brown wooden beading                          | All intact                                                  |  |
| Wood   | dwork                                               |                                                             |  |
| 18.    | White wooden matt painted                           | Scuff marks to mid reverse wall skirting boards             |  |
|        |                                                     | White cable cord along facing wall skirting board           |  |
| Fixed  | Fixed Lighting                                      |                                                             |  |
| 19.    | Two brushed chrome effect fitted spotlights         | Two light bulb in working order                             |  |
| Sock   | ets/Switches/Fans/Cables                            |                                                             |  |
| 20.    | Three white plastic single light switches           |                                                             |  |
| 21.    | One white plastic triple light switch               |                                                             |  |
| 22.    | One white plastic double plug socket                |                                                             |  |