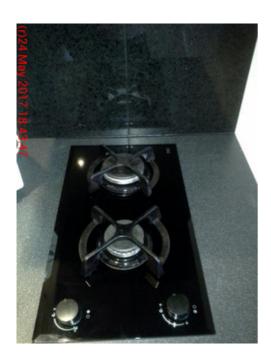

#### T: 02037000467 E: watford@nolettinggo.co.uk W: www.nolettinggo.co.uk

| Work  | surface                                            |                                                  |
|-------|----------------------------------------------------|--------------------------------------------------|
| 27.   | Grey mottled edge laminate                         | Several knife scratches throughout               |
|       |                                                    | Faint brown patch to left of sink                |
|       |                                                    | No edge strip to left hand edge                  |
|       |                                                    | Three small chips to right of hob                |
| 28.   | Black mastic sealant                               | Patchy                                           |
|       |                                                    | White patches behind sink                        |
| Appli | ances                                              |                                                  |
| Was   | hing Machine                                       |                                                  |
| 29.   | White integrated model number HJA8513 comprising   | Free of soap residue                             |
|       |                                                    | Door seal: mould stained                         |
|       | White plastic soap drawer                          |                                                  |
|       | White plastic door handle                          |                                                  |
|       | Grey rubber door seal                              |                                                  |
|       | Six white plastic control buttons                  |                                                  |
|       | Three white plastic control knobs                  |                                                  |
| Over  | 1                                                  |                                                  |
| 30.   | Stainless steel integrated model<br>number MJA3300 | Several scratches to upper panel                 |
|       | Stainless steel pull down door handle              | Cleaned to a professional standard               |
|       | Black glazed door                                  | Reverse glazed door: drip marks to between panes |
|       | Reverse glazed door                                | Control buttons: one right hand button missing   |
|       |                                                    |                                                  |
|       | Two chrome effect wired shelves                    |                                                  |
|       | One grey roasting pan                              |                                                  |
|       | One black grille pan with chrome effect inset tray |                                                  |
|       | Two grey plastic control knobs                     |                                                  |
|       | Five grey plastic control buttons                  |                                                  |
|       | One red indicator light                            |                                                  |
|       | Grey display screen                                |                                                  |
| Hob   |                                                    |                                                  |

|       | · · · · · · · · · · · · · · · · · · ·                | w: www.noiettinggo.co.uk                             |
|-------|------------------------------------------------------|------------------------------------------------------|
| 31.   | Black integrated ceramic two burner gas              | Cleaned to a professional standard                   |
|       | Two black metal burner lids                          | Pan rests: minor burnt on carbon deposits throughout |
|       | Two black metal pan rests                            |                                                      |
|       | Two black metal control knobs                        |                                                      |
| Extra | ctor hood                                            |                                                      |
| 32.   | Integrated stainless steel with green tinted CANOPY  | Vents: Free of grease                                |
|       | Two stainless steel vents                            | Fan in working order                                 |
|       |                                                      | Light bulb: in working order                         |
|       | One light bulb cover and light bulb                  |                                                      |
|       | Five chrome effect control buttons                   |                                                      |
| Fridg | e Freezer                                            |                                                      |
| 33.   | White integrated HDA model number HJA6734 comprising | Cleaned to a professional standard                   |
|       | Three grey tinted interior door shelves              | Interior door shelves: all with surface scratches    |
|       |                                                      | Light bulb in working order                          |
|       | White plastic egg tray                               |                                                      |
|       | Three white wired shelves                            |                                                      |
|       | One grey tinted white plastic trimmed glass shelf    |                                                      |
|       | One grey tinted salad crisper                        |                                                      |
|       | White plastic thermostat control and light bulb      |                                                      |
|       | Three white wired shelves                            |                                                      |
| Boile | r                                                    |                                                      |
| 34.   | White VAILLANT                                       | All buttons intact                                   |
|       | White plastic pull down lid                          |                                                      |
|       |                                                      |                                                      |