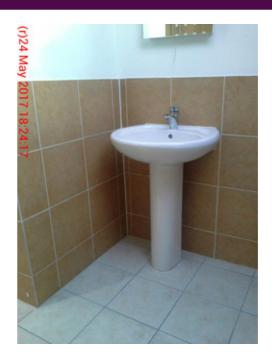

### Bathroom

| Item |                                       | Condition                        |
|------|---------------------------------------|----------------------------------|
| 1.   | Summary of cleanliness                | Professionally cleaned           |
| 2.   | Decorative Order                      | In good decorative order         |
| 3.   | Carpets and Flooring                  | Flooring - In good condition     |
| 4.   | Windows                               | In good condition                |
| 5.   | Doors                                 | In good condition                |
| 6.   | Lights / Shades                       | All light bulbs in working order |
| 7.   | Hand Basin(s)                         | In good condition                |
| 8.   | Toilet                                | In good condition                |
| 9.   | Shower (Bath Attachment)              | In good condition                |
| 10.  | Shower Screen                         | In good condition                |
| 11.  | Extractor Fan                         | In working order                 |
| 12.  | Bath                                  | In good condition                |
| Item |                                       | Condition at Check In            |
| Door |                                       |                                  |
| 1.   | White wooden flush                    | Minor scuff marks to mid level   |
| 2.   | Brushed chrome effect door handle     | Minor scratches throughout       |
|      |                                       | Paint marked                     |
| 3.   | Brushed chrome effect door lock plate |                                  |
| Reve | Reverse Side                          |                                  |
| 4.   | As before                             |                                  |

| 25.                                     | Two brushed chrome effect spotlights                                                                                                                                                           | One light bulb not in working order                                                                          |
|-----------------------------------------|------------------------------------------------------------------------------------------------------------------------------------------------------------------------------------------------|--------------------------------------------------------------------------------------------------------------|
| Misc.                                   |                                                                                                                                                                                                |                                                                                                              |
| 26.                                     | One white metal clothes horse                                                                                                                                                                  |                                                                                                              |
| 27.                                     | One stainless steel bin                                                                                                                                                                        | Several dents to lid surface                                                                                 |
| 28.                                     | One three tier wired storage unit                                                                                                                                                              |                                                                                                              |
| Toilet                                  | 1                                                                                                                                                                                              |                                                                                                              |
| 29.                                     | Bemis white ceramic close coupled                                                                                                                                                              | Cleaned to a professional standard                                                                           |
| 30.                                     | White plastic toilet seat lid                                                                                                                                                                  |                                                                                                              |
|                                         | Two white plastic hinges                                                                                                                                                                       |                                                                                                              |
| 31.                                     | White ceramic cistern                                                                                                                                                                          |                                                                                                              |
|                                         | Chrome effect flusher                                                                                                                                                                          |                                                                                                              |
| Hand                                    | Basin(s)                                                                                                                                                                                       |                                                                                                              |
| 32.                                     | White ceramic pedestal                                                                                                                                                                         | Cleaned to a professional standard                                                                           |
| 33.                                     | Chrome effect pop up plug                                                                                                                                                                      | Minor scratches to surface                                                                                   |
| 34.                                     | Chrome effect mixer tap                                                                                                                                                                        |                                                                                                              |
| 35.                                     | White mastic sealant to rear                                                                                                                                                                   |                                                                                                              |
| Show                                    | ver bath attachement                                                                                                                                                                           |                                                                                                              |
| 36.                                     | Chrome effect mixer bath tap with stainless steel shower hose attached                                                                                                                         |                                                                                                              |
| 37.                                     | Chrome effect shower bracket                                                                                                                                                                   |                                                                                                              |
|                                         | 0                                                                                                                                                                                              |                                                                                                              |
|                                         | Chrome effect showerhead                                                                                                                                                                       |                                                                                                              |
| 38.                                     | Grey shower spray                                                                                                                                                                              |                                                                                                              |
| 38.<br>Bath                             |                                                                                                                                                                                                |                                                                                                              |
|                                         |                                                                                                                                                                                                | Missing handle bar/towel rail                                                                                |
| Bath                                    | Grey shower spray<br>Clear glass white plastic trimmed with                                                                                                                                    | Missing handle bar/towel rail<br>Mould stained and lime scale                                                |
| Bath<br>39.                             | Grey shower spray<br>Clear glass white plastic trimmed with<br>white circular patterned to surface                                                                                             |                                                                                                              |
| Bath<br>39.<br>40.                      | Grey shower spray Clear glass white plastic trimmed with white circular patterned to surface Clear rubber door seal                                                                            | Mould stained and lime scale                                                                                 |
| Bath<br>39.<br>40.<br>41.               | Grey shower spray<br>Clear glass white plastic trimmed with<br>white circular patterned to surface<br>Clear rubber door seal<br>White enamel                                                   | Mould stained and lime scale<br>Two tiny chips to rear interior                                              |
| Bath<br>39.<br>40.<br>41.<br>42.        | Grey shower spray<br>Clear glass white plastic trimmed with<br>white circular patterned to surface<br>Clear rubber door seal<br>White enamel<br>Chrome effect waste                            | Mould stained and lime scale<br>Two tiny chips to rear interior                                              |
| Bath<br>39.<br>40.<br>41.<br>42.<br>43. | Grey shower spray<br>Clear glass white plastic trimmed with<br>white circular patterned to surface<br>Clear rubber door seal<br>White enamel<br>Chrome effect waste<br>Chrome effect bath fill | Mould stained and lime scale<br>Two tiny chips to rear interior<br>No pop-up present                         |
| Bath<br>39.<br>40.<br>41.<br>42.<br>43. | Grey shower spray<br>Clear glass white plastic trimmed with<br>white circular patterned to surface<br>Clear rubber door seal<br>White enamel<br>Chrome effect waste<br>Chrome effect bath fill | Mould stained and lime scale<br>Two tiny chips to rear interior<br>No pop-up present<br>Free of mould stains |