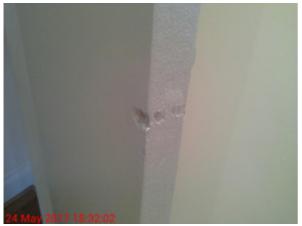

| 1.     | White wooden painted flush                          |                                               |
|--------|-----------------------------------------------------|-----------------------------------------------|
| 2.     | Brushed chrome effect door handle                   | Paint marked                                  |
| Reve   | erse Side                                           |                                               |
| 3.     | As before                                           |                                               |
| 4.     | Reverse door handle                                 |                                               |
| Door   | Frame                                               |                                               |
| 5.     | White wooden matt painted                           | Painted over defects                          |
| Door   | Frame Reverse                                       |                                               |
| 6.     | As before                                           |                                               |
| Ceilir | ng                                                  |                                               |
| 7.     | White plastered and painted                         |                                               |
| 8.     | Remainder: sloped magnolia plastered and painted    |                                               |
| Walls  | 3                                                   |                                               |
| 9.     | White plastered and painted                         | Minor chips along reverse left hand wall edge |
|        |                                                     | Non-matching paint touches to all walls       |
|        |                                                     | Brown splash marks to lower right hand wall   |
| 10.    | Remainder: sloped magnolia plastered and painted    |                                               |
| Floor  |                                                     |                                               |
| 11.    | Medium brown wooden engineered                      | Minor surface scratches throughout            |
|        | wood                                                | Tiny indents throughout                       |
|        |                                                     | Gap between one floor board panel             |
| 12.    | Light brown wooden beading                          |                                               |
|        | Black wool area rug                                 |                                               |
| Wind   | lows and Sills                                      |                                               |
| Wind   | low 1                                               |                                               |
| 13.    | Natural pine effect wooden VELUX window             |                                               |
| 14.    | Natural pine effect wooden frame                    | Indents to left                               |
|        |                                                     | Four pinholes to left and right hand frame    |
| 15.    | Grey metal handle                                   |                                               |
| 16.    | Magnolia plastered and painted window reveal        | Virgin media cable box to left                |
| Mind   |                                                     |                                               |
| vvino  | low 2                                               |                                               |
| 17.    | low 2<br>Natural pine effect wooden Velux<br>window | Two tiny chip to upper left hand edge         |

|        |                                                                | w: www.noiettinggo.co.uk                                                   |
|--------|----------------------------------------------------------------|----------------------------------------------------------------------------|
| 18.    | Natural pine effect wooden frame                               | Several indents to left                                                    |
|        |                                                                | Four pinholes to left and right hand frame                                 |
| 19.    | Grey metal handle                                              | Velux sticker to handle                                                    |
| 20.    | Magnolia plastered and painted window reveal                   |                                                                            |
| Curta  | ains/Blinds 1                                                  |                                                                            |
| 21.    | Cream canvas VELUX roller blind with grey plastic finger pulls | Grubby to lower mid level                                                  |
| 22.    | Curtains/Blinds 2:                                             |                                                                            |
| 23.    | Cream canvas VELUX roller blind with grey plastic finger pulls | Tiny spots to mid level                                                    |
| Wood   | dwork                                                          |                                                                            |
| 24.    | White wooden matt painted skirting boards                      | White cable cord along reverse left hand and left hand skirting board edge |
| Heati  | ing/Air Conditioning                                           |                                                                            |
| 25.    | One white convector radiator                                   | Valve caps intact                                                          |
| 26.    | White plastic bracket to centre of grille                      |                                                                            |
| Fixed  | Lighting                                                       |                                                                            |
| 27.    | Five brushed chrome effect fitted                              | Minor paint marks to all                                                   |
|        | spotlights                                                     | All light bulbs in working order                                           |
| Fitteo | d Units/Cupboards                                              |                                                                            |
| 28.    | White wooden double door                                       | Indents to mid right hand                                                  |
|        |                                                                | Scuff marks to lower left hand door                                        |
| 29.    | Two chrome effect knobs                                        |                                                                            |
| 30.    | Reverse door: as before                                        | No reverse door knobs                                                      |
|        |                                                                | Repaired damage to mid level                                               |
| 31.    | Interior: floor continuing from bedroom                        |                                                                            |
| 32.    | Walls: magnolia plastered and painted                          | Minor scuff marks to mid facing wall level                                 |
|        |                                                                | No plug socket cover to right hand wall                                    |
| 33.    | Ceiling magnolia plastered and painted                         |                                                                            |
| 34.    | Cupboard contents:                                             |                                                                            |
| 35.    | One chrome effect trouser rail                                 |                                                                            |
| 36.    | An assortment of hangers                                       |                                                                            |
| 37.    | One green VAX vacuum cleaner with grey attachments             |                                                                            |
|        | One black area rug                                             |                                                                            |
|        |                                                                |                                                                            |