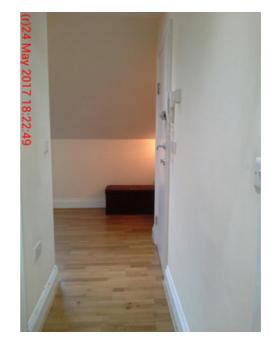

### **Entrance and Hallway**

| Item |                                             | Condition                        |  |
|------|---------------------------------------------|----------------------------------|--|
| 1.   | Summary of cleanliness                      | Professionally cleaned           |  |
| 2.   | Decorative Order                            | Light scuff marks to walls       |  |
| 3.   | Carpets and Flooring                        | Flooring _ in good condition     |  |
| 4.   | Comments                                    | All light bulbs in working order |  |
| Item |                                             | Condition at Check In            |  |
| Door |                                             |                                  |  |
| 1.   | White wooden gloss painted                  | Small chip below integrated lock |  |
| 2.   | Brass effect STERLING integrated lock plate |                                  |  |
| 3.   | Chrome effect door handle                   |                                  |  |
| 4.   | Stainless steel ECLIPSE integrated lock     |                                  |  |
|      | Black and white number label                |                                  |  |
| Reve | rse Side                                    |                                  |  |
| 5.   | As before                                   |                                  |  |
| 6.   | Brushed chrome effect turn lock plate       |                                  |  |
| 7.   | Reverse door handle                         |                                  |  |
| 8.   | Grey YALE lock turn barrel mechanism        |                                  |  |
| Door | Door Frame                                  |                                  |  |

| Award  | Winner 2009 Landlord & Buy-to-Let Awards Supplier   | W: www.nolettinggo.co.uk                                    |  |
|--------|-----------------------------------------------------|-------------------------------------------------------------|--|
| 9.     | White wooden gloss painted                          | Two tiny indents to mid level                               |  |
|        |                                                     | Painted over defects                                        |  |
|        |                                                     | Scuff marks and scratches to mid level                      |  |
| Door   | Frame Reverse                                       |                                                             |  |
| 10.    | As before                                           | Cracks above and below Yale lock insert                     |  |
| Ceilir | ng                                                  |                                                             |  |
| 11.    | White plastered and painted                         | Chips around spotlight by door entrance                     |  |
| Fixtu  | res                                                 |                                                             |  |
| 12.    | One white plastic smoke alarm                       | Green indicator light on                                    |  |
|        |                                                     | Light discolouration throughout                             |  |
| Walls  | ;                                                   |                                                             |  |
| 13.    | Magnolia plastered and painted                      | Light scuff marks to mid reverse left hand and facing walls |  |
|        |                                                     | Paint touches to all walls                                  |  |
| Fixtu  | res                                                 |                                                             |  |
| 14.    | One white plastic VIDEX door entry telephone system | Tiny indent to handset                                      |  |
|        |                                                     | Taped over handset                                          |  |
| 15.    | One white plastic HONEYWELL thermostat control      |                                                             |  |
| Floor  |                                                     |                                                             |  |
| 16.    | Medium brown wooden engineered                      | Minor surface scratches                                     |  |
|        | wood                                                | Stilletto indentation marks throughout                      |  |
| 17.    | Light brown wooden beading                          | All intact                                                  |  |
| Wood   | dwork                                               |                                                             |  |
| 18.    | White wooden matt painted                           | Scuff marks to mid reverse wall skirting boards             |  |
|        |                                                     | White cable cord along facing wall skirting board           |  |
| Fixed  | Fixed Lighting                                      |                                                             |  |
| 19.    | Two brushed chrome effect fitted spotlights         | Two light bulb in working order                             |  |
| Sock   | ets/Switches/Fans/Cables                            |                                                             |  |
| 20.    | Three white plastic single light switches           |                                                             |  |
| 21.    | One white plastic triple light switch               |                                                             |  |
| 22.    | One white plastic double plug socket                |                                                             |  |