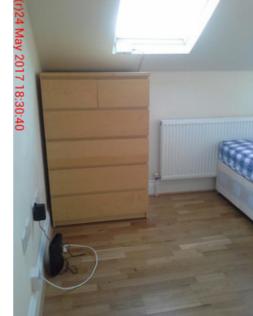

### Bedroom 1

| Item |                        | Condition                        |
|------|------------------------|----------------------------------|
| 1.   | Summary of cleanliness | Professionally cleaned           |
| 2.   | Decorative Order       | In good decorative order         |
| 3.   | Carpets and Flooring   | Flooring - In good condition     |
| 4.   | Comments               | All light bulbs in working order |
| Item |                        | Condition at Check In            |
| Door | Door                   |                                  |

| 1.     | White wooden painted flush                          |                                               |
|--------|-----------------------------------------------------|-----------------------------------------------|
| 2.     | Brushed chrome effect door handle                   | Paint marked                                  |
| Reve   | erse Side                                           |                                               |
| 3.     | As before                                           |                                               |
| 4.     | Reverse door handle                                 |                                               |
| Door   | Frame                                               |                                               |
| 5.     | White wooden matt painted                           | Painted over defects                          |
| Door   | Frame Reverse                                       |                                               |
| 6.     | As before                                           |                                               |
| Ceilir | ng                                                  |                                               |
| 7.     | White plastered and painted                         |                                               |
| 8.     | Remainder: sloped magnolia plastered and painted    |                                               |
| Walls  | 3                                                   |                                               |
| 9.     | White plastered and painted                         | Minor chips along reverse left hand wall edge |
|        |                                                     | Non-matching paint touches to all walls       |
|        |                                                     | Brown splash marks to lower right hand wall   |
| 10.    | Remainder: sloped magnolia plastered and painted    |                                               |
| Floor  |                                                     |                                               |
| 11.    | Medium brown wooden engineered                      | Minor surface scratches throughout            |
|        | wood                                                | Tiny indents throughout                       |
|        |                                                     | Gap between one floor board panel             |
| 12.    | Light brown wooden beading                          |                                               |
|        | Black wool area rug                                 |                                               |
| Wind   | lows and Sills                                      |                                               |
| Wind   | low 1                                               |                                               |
| 13.    | Natural pine effect wooden VELUX window             |                                               |
| 14.    | Natural pine effect wooden frame                    | Indents to left                               |
|        |                                                     | Four pinholes to left and right hand frame    |
| 15.    | Grey metal handle                                   |                                               |
| 16.    | Magnolia plastered and painted window reveal        | Virgin media cable box to left                |
| Mind   |                                                     |                                               |
| vvino  | low 2                                               |                                               |
| 17.    | low 2<br>Natural pine effect wooden Velux<br>window | Two tiny chip to upper left hand edge         |

|        |                                                                | w: www.noiettinggo.co.uk                                                   |
|--------|----------------------------------------------------------------|----------------------------------------------------------------------------|
| 18.    | Natural pine effect wooden frame                               | Several indents to left                                                    |
|        |                                                                | Four pinholes to left and right hand frame                                 |
| 19.    | Grey metal handle                                              | Velux sticker to handle                                                    |
| 20.    | Magnolia plastered and painted window reveal                   |                                                                            |
| Curta  | ains/Blinds 1                                                  |                                                                            |
| 21.    | Cream canvas VELUX roller blind with grey plastic finger pulls | Grubby to lower mid level                                                  |
| 22.    | Curtains/Blinds 2:                                             |                                                                            |
| 23.    | Cream canvas VELUX roller blind with grey plastic finger pulls | Tiny spots to mid level                                                    |
| Wood   | dwork                                                          |                                                                            |
| 24.    | White wooden matt painted skirting boards                      | White cable cord along reverse left hand and left hand skirting board edge |
| Heati  | ing/Air Conditioning                                           |                                                                            |
| 25.    | One white convector radiator                                   | Valve caps intact                                                          |
| 26.    | White plastic bracket to centre of grille                      |                                                                            |
| Fixed  | Lighting                                                       |                                                                            |
| 27.    | Five brushed chrome effect fitted                              | Minor paint marks to all                                                   |
|        | spotlights                                                     | All light bulbs in working order                                           |
| Fitteo | d Units/Cupboards                                              |                                                                            |
| 28.    | White wooden double door                                       | Indents to mid right hand                                                  |
|        |                                                                | Scuff marks to lower left hand door                                        |
| 29.    | Two chrome effect knobs                                        |                                                                            |
| 30.    | Reverse door: as before                                        | No reverse door knobs                                                      |
|        |                                                                | Repaired damage to mid level                                               |
| 31.    | Interior: floor continuing from bedroom                        |                                                                            |
| 32.    | Walls: magnolia plastered and painted                          | Minor scuff marks to mid facing wall level                                 |
|        |                                                                | No plug socket cover to right hand wall                                    |
| 33.    | Ceiling magnolia plastered and painted                         |                                                                            |
| 34.    | Cupboard contents:                                             |                                                                            |
| 35.    | One chrome effect trouser rail                                 |                                                                            |
| 36.    | An assortment of hangers                                       |                                                                            |
| 37.    | One green VAX vacuum cleaner with grey attachments             |                                                                            |
|        | One black area rug                                             |                                                                            |
|        |                                                                |                                                                            |

| Free | Free Standing Furniture                            |                                                  |  |
|------|----------------------------------------------------|--------------------------------------------------|--|
| 38.  | Unbranded blue and white checkered mattress        | Fire regulation label seen                       |  |
|      | Beige patterned double divan                       | In brand new condition                           |  |
|      |                                                    |                                                  |  |
|      |                                                    | Large brown stains to centre of reverse mattress |  |
|      |                                                    | Several stains to surface                        |  |
| 39.  | Matching divan                                     | Light chips along edges                          |  |
|      | Light brown wooden pine effect six<br>drawer chest |                                                  |  |
| Sock | ets/Switches/Fans/Cables                           |                                                  |  |
| 40.  | One white plastic double light switch              |                                                  |  |
| 41.  | One white plastic single light switch              |                                                  |  |
| 42.  | One white plastic telephone point                  |                                                  |  |
| 43.  | One white plastic Virgin telephone point           |                                                  |  |
| 44.  | One white plastic TV/ aerial point                 |                                                  |  |
| 45.  | Three white plastic double plug sockets            |                                                  |  |