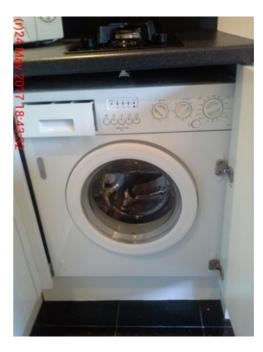

#### T: 02037000467

- E: watford@nolettinggo.co.uk
- W: www.nolettinggo.co.uk

| Item   |                                                 | Condition                                  |
|--------|-------------------------------------------------|--------------------------------------------|
| 1.     | Summary of cleanliness                          | Professionally cleaned                     |
| 2.     | Decorative Order                                | In good decorative order                   |
| 3.     | Carpets and Flooring                            | Flooring - In good condition               |
| 4.     | Oven                                            | In good condition                          |
| 5.     | Extractor Hood                                  | In good condition                          |
| 6.     | Hob                                             | In good condition                          |
| 7.     | Washing Machine                                 | Mould stained mastic sealant               |
| 8.     | Microwave                                       | In good condition                          |
| 9.     | Fridge                                          | In good condition                          |
| 10.    | Sink                                            | In good condition                          |
| 11.    | Comments                                        | All light bulbs in working order           |
| Item   |                                                 | Condition at Check In                      |
| Ceilir | ng                                              |                                            |
| 1.     | White plastered and painted                     |                                            |
| Fixtu  | res                                             |                                            |
| 2.     | One white plastic KIDDE FIREX<br>smoke detector | Tested and in working order                |
| Walls  | 3                                               |                                            |
| 3.     | Magnolia plastered and painted                  | Settlement cracks to upper left hand level |
|        |                                                 | Splash marks to right hand wall by hob     |
| 4.     | Remainder black gloss ceramic tiles             |                                            |
| 5.     | Black grouting                                  |                                            |
| Floor  |                                                 |                                            |
| 6.     | Black gloss ceramic tiles                       |                                            |
| 7.     | Grey grouting                                   |                                            |
| 8.     | Medium brown wooden threshold border strip      |                                            |
| Woo    | dwork                                           |                                            |
| 9.     | White wooden matt painted skirting boards       |                                            |
| 10.    | White wooden matt painted skirting boards       | Misaligned beneath washing machine         |
| Fixed  | I Lighting                                      |                                            |
| 11.    | Misaligned beneath washing machine              | Both light bulbs in working order          |
| Sink   |                                                 |                                            |
| 12.    | Circular stainless steel integrated             | Cleaned to a professional standard         |
|        |                                                 | Minor surface scratches throughout         |
|        |                                                 |                                            |

#### T: 02037000467 E: watford@nolettinggo.co.uk W: www.nolettinggo.co.uk

| Work  | surface                                            |                                                  |
|-------|----------------------------------------------------|--------------------------------------------------|
| 27.   | Grey mottled edge laminate                         | Several knife scratches throughout               |
|       |                                                    | Faint brown patch to left of sink                |
|       |                                                    | No edge strip to left hand edge                  |
|       |                                                    | Three small chips to right of hob                |
| 28.   | Black mastic sealant                               | Patchy                                           |
|       |                                                    | White patches behind sink                        |
| Appli | ances                                              |                                                  |
| Was   | hing Machine                                       |                                                  |
| 29.   | White integrated model number HJA8513 comprising   | Free of soap residue                             |
|       |                                                    | Door seal: mould stained                         |
|       | White plastic soap drawer                          |                                                  |
|       | White plastic door handle                          |                                                  |
|       | Grey rubber door seal                              |                                                  |
|       | Six white plastic control buttons                  |                                                  |
|       | Three white plastic control knobs                  |                                                  |
| Over  | 1                                                  |                                                  |
| 30.   | Stainless steel integrated model<br>number MJA3300 | Several scratches to upper panel                 |
|       | Stainless steel pull down door handle              | Cleaned to a professional standard               |
|       | Black glazed door                                  | Reverse glazed door: drip marks to between panes |
|       | Reverse glazed door                                | Control buttons: one right hand button missing   |
|       |                                                    |                                                  |
|       | Two chrome effect wired shelves                    |                                                  |
|       | One grey roasting pan                              |                                                  |
|       | One black grille pan with chrome effect inset tray |                                                  |
|       | Two grey plastic control knobs                     |                                                  |
|       | Five grey plastic control buttons                  |                                                  |
|       | One red indicator light                            |                                                  |
|       | Grey display screen                                |                                                  |
| Hob   |                                                    |                                                  |