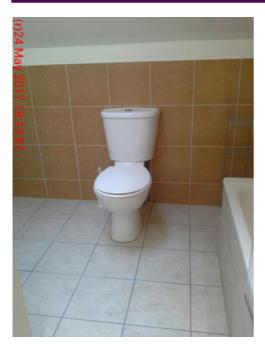

### Bathroom

| Item |                                       | Condition                        |
|------|---------------------------------------|----------------------------------|
| 1.   | Summary of cleanliness                | Professionally cleaned           |
| 2.   | Decorative Order                      | In good decorative order         |
| 3.   | Carpets and Flooring                  | Flooring - In good condition     |
| 4.   | Windows                               | In good condition                |
| 5.   | Doors                                 | In good condition                |
| 6.   | Lights / Shades                       | All light bulbs in working order |
| 7.   | Hand Basin(s)                         | In good condition                |
| 8.   | Toilet                                | In good condition                |
| 9.   | Shower (Bath Attachment)              | In good condition                |
| 10.  | Shower Screen                         | In good condition                |
| 11.  | Extractor Fan                         | In working order                 |
| 12.  | Bath                                  | In good condition                |
| Item |                                       | Condition at Check In            |
| Door |                                       |                                  |
| 1.   | White wooden flush                    | Minor scuff marks to mid level   |
| 2.   | Brushed chrome effect door handle     | Minor scratches throughout       |
|      |                                       | Paint marked                     |
| 3.   | Brushed chrome effect door lock plate |                                  |
| Reve | Reverse Side                          |                                  |
| 4.   | As before                             |                                  |

| 25.                                     | Two brushed chrome effect spotlights                                                                                                                                                           | One light bulb not in working order                                                                          |
|-----------------------------------------|------------------------------------------------------------------------------------------------------------------------------------------------------------------------------------------------|--------------------------------------------------------------------------------------------------------------|
| Misc.                                   |                                                                                                                                                                                                |                                                                                                              |
| 26.                                     | One white metal clothes horse                                                                                                                                                                  |                                                                                                              |
| 27.                                     | One stainless steel bin                                                                                                                                                                        | Several dents to lid surface                                                                                 |
| 28.                                     | One three tier wired storage unit                                                                                                                                                              |                                                                                                              |
| Toilet                                  | 1                                                                                                                                                                                              |                                                                                                              |
| 29.                                     | Bemis white ceramic close coupled                                                                                                                                                              | Cleaned to a professional standard                                                                           |
| 30.                                     | White plastic toilet seat lid                                                                                                                                                                  |                                                                                                              |
|                                         | Two white plastic hinges                                                                                                                                                                       |                                                                                                              |
| 31.                                     | White ceramic cistern                                                                                                                                                                          |                                                                                                              |
|                                         | Chrome effect flusher                                                                                                                                                                          |                                                                                                              |
| Hand                                    | Basin(s)                                                                                                                                                                                       |                                                                                                              |
| 32.                                     | White ceramic pedestal                                                                                                                                                                         | Cleaned to a professional standard                                                                           |
| 33.                                     | Chrome effect pop up plug                                                                                                                                                                      | Minor scratches to surface                                                                                   |
| 34.                                     | Chrome effect mixer tap                                                                                                                                                                        |                                                                                                              |
| 35.                                     | White mastic sealant to rear                                                                                                                                                                   |                                                                                                              |
| Show                                    | ver bath attachement                                                                                                                                                                           |                                                                                                              |
| 36.                                     | Chrome effect mixer bath tap with stainless steel shower hose attached                                                                                                                         |                                                                                                              |
| 37.                                     | Chrome effect shower bracket                                                                                                                                                                   |                                                                                                              |
|                                         | 0                                                                                                                                                                                              |                                                                                                              |
|                                         | Chrome effect showerhead                                                                                                                                                                       |                                                                                                              |
| 38.                                     | Grey shower spray                                                                                                                                                                              |                                                                                                              |
| 38.<br>Bath                             |                                                                                                                                                                                                |                                                                                                              |
|                                         |                                                                                                                                                                                                | Missing handle bar/towel rail                                                                                |
| Bath                                    | Grey shower spray<br>Clear glass white plastic trimmed with                                                                                                                                    | Missing handle bar/towel rail<br>Mould stained and lime scale                                                |
| Bath<br>39.                             | Grey shower spray<br>Clear glass white plastic trimmed with<br>white circular patterned to surface                                                                                             |                                                                                                              |
| Bath<br>39.<br>40.                      | Grey shower spray Clear glass white plastic trimmed with white circular patterned to surface Clear rubber door seal                                                                            | Mould stained and lime scale                                                                                 |
| Bath<br>39.<br>40.<br>41.               | Grey shower spray<br>Clear glass white plastic trimmed with<br>white circular patterned to surface<br>Clear rubber door seal<br>White enamel                                                   | Mould stained and lime scale<br>Two tiny chips to rear interior                                              |
| Bath<br>39.<br>40.<br>41.<br>42.        | Grey shower spray<br>Clear glass white plastic trimmed with<br>white circular patterned to surface<br>Clear rubber door seal<br>White enamel<br>Chrome effect waste                            | Mould stained and lime scale<br>Two tiny chips to rear interior                                              |
| Bath<br>39.<br>40.<br>41.<br>42.<br>43. | Grey shower spray<br>Clear glass white plastic trimmed with<br>white circular patterned to surface<br>Clear rubber door seal<br>White enamel<br>Chrome effect waste<br>Chrome effect bath fill | Mould stained and lime scale<br>Two tiny chips to rear interior<br>No pop-up present                         |
| Bath<br>39.<br>40.<br>41.<br>42.<br>43. | Grey shower spray<br>Clear glass white plastic trimmed with<br>white circular patterned to surface<br>Clear rubber door seal<br>White enamel<br>Chrome effect waste<br>Chrome effect bath fill | Mould stained and lime scale<br>Two tiny chips to rear interior<br>No pop-up present<br>Free of mould stains |