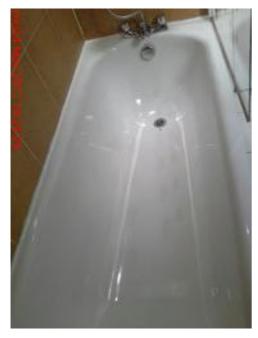

### Bathroom

| Item |                                       | Condition                        |
|------|---------------------------------------|----------------------------------|
| 1.   | Summary of cleanliness                | Professionally cleaned           |
| 2.   | Decorative Order                      | In good decorative order         |
| 3.   | Carpets and Flooring                  | Flooring - In good condition     |
| 4.   | Windows                               | In good condition                |
| 5.   | Doors                                 | In good condition                |
| 6.   | Lights / Shades                       | All light bulbs in working order |
| 7.   | Hand Basin(s)                         | In good condition                |
| 8.   | Toilet                                | In good condition                |
| 9.   | Shower (Bath Attachment)              | In good condition                |
| 10.  | Shower Screen                         | In good condition                |
| 11.  | Extractor Fan                         | In working order                 |
| 12.  | Bath                                  | In good condition                |
| Item |                                       | Condition at Check In            |
| Door |                                       |                                  |
| 1.   | White wooden flush                    | Minor scuff marks to mid level   |
| 2.   | Brushed chrome effect door handle     | Minor scratches throughout       |
|      |                                       | Paint marked                     |
| 3.   | Brushed chrome effect door lock plate |                                  |
| Reve | Reverse Side                          |                                  |
| 4.   | As before                             |                                  |

| 25.                                     | Two brushed chrome effect spotlights                                                                                                                                                           | One light bulb not in working order                                                                          |
|-----------------------------------------|------------------------------------------------------------------------------------------------------------------------------------------------------------------------------------------------|--------------------------------------------------------------------------------------------------------------|
| Misc.                                   |                                                                                                                                                                                                |                                                                                                              |
| 26.                                     | One white metal clothes horse                                                                                                                                                                  |                                                                                                              |
| 27.                                     | One stainless steel bin                                                                                                                                                                        | Several dents to lid surface                                                                                 |
| 28.                                     | One three tier wired storage unit                                                                                                                                                              |                                                                                                              |
| Toilet                                  | 1                                                                                                                                                                                              |                                                                                                              |
| 29.                                     | Bemis white ceramic close coupled                                                                                                                                                              | Cleaned to a professional standard                                                                           |
| 30.                                     | White plastic toilet seat lid                                                                                                                                                                  |                                                                                                              |
|                                         | Two white plastic hinges                                                                                                                                                                       |                                                                                                              |
| 31.                                     | White ceramic cistern                                                                                                                                                                          |                                                                                                              |
|                                         | Chrome effect flusher                                                                                                                                                                          |                                                                                                              |
| Hand                                    | Basin(s)                                                                                                                                                                                       |                                                                                                              |
| 32.                                     | White ceramic pedestal                                                                                                                                                                         | Cleaned to a professional standard                                                                           |
| 33.                                     | Chrome effect pop up plug                                                                                                                                                                      | Minor scratches to surface                                                                                   |
| 34.                                     | Chrome effect mixer tap                                                                                                                                                                        |                                                                                                              |
| 35.                                     | White mastic sealant to rear                                                                                                                                                                   |                                                                                                              |
| Show                                    | ver bath attachement                                                                                                                                                                           |                                                                                                              |
| 36.                                     | Chrome effect mixer bath tap with stainless steel shower hose attached                                                                                                                         |                                                                                                              |
| 37.                                     | Chrome effect shower bracket                                                                                                                                                                   |                                                                                                              |
|                                         | 0                                                                                                                                                                                              |                                                                                                              |
|                                         | Chrome effect showerhead                                                                                                                                                                       |                                                                                                              |
| 38.                                     | Grey shower spray                                                                                                                                                                              |                                                                                                              |
| 38.<br>Bath                             |                                                                                                                                                                                                |                                                                                                              |
|                                         |                                                                                                                                                                                                | Missing handle bar/towel rail                                                                                |
| Bath                                    | Grey shower spray<br>Clear glass white plastic trimmed with                                                                                                                                    | Missing handle bar/towel rail<br>Mould stained and lime scale                                                |
| Bath<br>39.                             | Grey shower spray<br>Clear glass white plastic trimmed with<br>white circular patterned to surface                                                                                             |                                                                                                              |
| Bath<br>39.<br>40.                      | Grey shower spray Clear glass white plastic trimmed with white circular patterned to surface Clear rubber door seal                                                                            | Mould stained and lime scale                                                                                 |
| Bath<br>39.<br>40.<br>41.               | Grey shower spray<br>Clear glass white plastic trimmed with<br>white circular patterned to surface<br>Clear rubber door seal<br>White enamel                                                   | Mould stained and lime scale<br>Two tiny chips to rear interior                                              |
| Bath<br>39.<br>40.<br>41.<br>42.        | Grey shower spray<br>Clear glass white plastic trimmed with<br>white circular patterned to surface<br>Clear rubber door seal<br>White enamel<br>Chrome effect waste                            | Mould stained and lime scale<br>Two tiny chips to rear interior                                              |
| Bath<br>39.<br>40.<br>41.<br>42.<br>43. | Grey shower spray<br>Clear glass white plastic trimmed with<br>white circular patterned to surface<br>Clear rubber door seal<br>White enamel<br>Chrome effect waste<br>Chrome effect bath fill | Mould stained and lime scale<br>Two tiny chips to rear interior<br>No pop-up present                         |
| Bath<br>39.<br>40.<br>41.<br>42.<br>43. | Grey shower spray<br>Clear glass white plastic trimmed with<br>white circular patterned to surface<br>Clear rubber door seal<br>White enamel<br>Chrome effect waste<br>Chrome effect bath fill | Mould stained and lime scale<br>Two tiny chips to rear interior<br>No pop-up present<br>Free of mould stains |