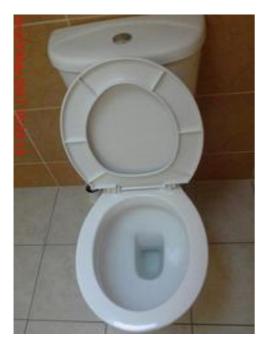

| 25.                                     | Two brushed chrome effect spotlights                                                                                                                                                           | One light bulb not in working order                                                                          |
|-----------------------------------------|------------------------------------------------------------------------------------------------------------------------------------------------------------------------------------------------|--------------------------------------------------------------------------------------------------------------|
| Misc.                                   |                                                                                                                                                                                                |                                                                                                              |
| 26.                                     | One white metal clothes horse                                                                                                                                                                  |                                                                                                              |
| 27.                                     | One stainless steel bin                                                                                                                                                                        | Several dents to lid surface                                                                                 |
| 28.                                     | One three tier wired storage unit                                                                                                                                                              |                                                                                                              |
| Toilet                                  | 1                                                                                                                                                                                              |                                                                                                              |
| 29.                                     | Bemis white ceramic close coupled                                                                                                                                                              | Cleaned to a professional standard                                                                           |
| 30.                                     | White plastic toilet seat lid                                                                                                                                                                  |                                                                                                              |
|                                         | Two white plastic hinges                                                                                                                                                                       |                                                                                                              |
| 31.                                     | White ceramic cistern                                                                                                                                                                          |                                                                                                              |
|                                         | Chrome effect flusher                                                                                                                                                                          |                                                                                                              |
| Hand                                    | Basin(s)                                                                                                                                                                                       |                                                                                                              |
| 32.                                     | White ceramic pedestal                                                                                                                                                                         | Cleaned to a professional standard                                                                           |
| 33.                                     | Chrome effect pop up plug                                                                                                                                                                      | Minor scratches to surface                                                                                   |
| 34.                                     | Chrome effect mixer tap                                                                                                                                                                        |                                                                                                              |
| 35.                                     | White mastic sealant to rear                                                                                                                                                                   |                                                                                                              |
| Show                                    | ver bath attachement                                                                                                                                                                           |                                                                                                              |
| 36.                                     | Chrome effect mixer bath tap with stainless steel shower hose attached                                                                                                                         |                                                                                                              |
| 37.                                     | Chrome effect shower bracket                                                                                                                                                                   |                                                                                                              |
|                                         | 0                                                                                                                                                                                              |                                                                                                              |
|                                         | Chrome effect showerhead                                                                                                                                                                       |                                                                                                              |
| 38.                                     | Grey shower spray                                                                                                                                                                              |                                                                                                              |
| 38.<br>Bath                             |                                                                                                                                                                                                |                                                                                                              |
|                                         |                                                                                                                                                                                                | Missing handle bar/towel rail                                                                                |
| Bath                                    | Grey shower spray<br>Clear glass white plastic trimmed with                                                                                                                                    | Missing handle bar/towel rail<br>Mould stained and lime scale                                                |
| Bath<br>39.                             | Grey shower spray<br>Clear glass white plastic trimmed with<br>white circular patterned to surface                                                                                             |                                                                                                              |
| Bath<br>39.<br>40.                      | Grey shower spray Clear glass white plastic trimmed with white circular patterned to surface Clear rubber door seal                                                                            | Mould stained and lime scale                                                                                 |
| Bath<br>39.<br>40.<br>41.               | Grey shower spray<br>Clear glass white plastic trimmed with<br>white circular patterned to surface<br>Clear rubber door seal<br>White enamel                                                   | Mould stained and lime scale<br>Two tiny chips to rear interior                                              |
| Bath<br>39.<br>40.<br>41.<br>42.        | Grey shower spray<br>Clear glass white plastic trimmed with<br>white circular patterned to surface<br>Clear rubber door seal<br>White enamel<br>Chrome effect waste                            | Mould stained and lime scale<br>Two tiny chips to rear interior                                              |
| Bath<br>39.<br>40.<br>41.<br>42.<br>43. | Grey shower spray<br>Clear glass white plastic trimmed with<br>white circular patterned to surface<br>Clear rubber door seal<br>White enamel<br>Chrome effect waste<br>Chrome effect bath fill | Mould stained and lime scale<br>Two tiny chips to rear interior<br>No pop-up present                         |
| Bath<br>39.<br>40.<br>41.<br>42.<br>43. | Grey shower spray<br>Clear glass white plastic trimmed with<br>white circular patterned to surface<br>Clear rubber door seal<br>White enamel<br>Chrome effect waste<br>Chrome effect bath fill | Mould stained and lime scale<br>Two tiny chips to rear interior<br>No pop-up present<br>Free of mould stains |