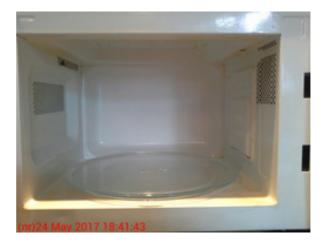

#### T: 02037000467

- E: watford@nolettinggo.co.uk
- W: www.nolettinggo.co.uk

| Item   |                                                 | Condition                                  |
|--------|-------------------------------------------------|--------------------------------------------|
| 1.     | Summary of cleanliness                          | Professionally cleaned                     |
| 2.     | Decorative Order                                | In good decorative order                   |
| 3.     | Carpets and Flooring                            | Flooring - In good condition               |
| 4.     | Oven                                            | In good condition                          |
| 5.     | Extractor Hood                                  | In good condition                          |
| 6.     | Hob                                             | In good condition                          |
| 7.     | Washing Machine                                 | Mould stained mastic sealant               |
| 8.     | Microwave                                       | In good condition                          |
| 9.     | Fridge                                          | In good condition                          |
| 10.    | Sink                                            | In good condition                          |
| 11.    | Comments                                        | All light bulbs in working order           |
| Item   |                                                 | Condition at Check In                      |
| Ceilir | ng                                              |                                            |
| 1.     | White plastered and painted                     |                                            |
| Fixtu  | res                                             |                                            |
| 2.     | One white plastic KIDDE FIREX<br>smoke detector | Tested and in working order                |
| Walls  | 3                                               |                                            |
| 3.     | Magnolia plastered and painted                  | Settlement cracks to upper left hand level |
|        |                                                 | Splash marks to right hand wall by hob     |
| 4.     | Remainder black gloss ceramic tiles             |                                            |
| 5.     | Black grouting                                  |                                            |
| Floor  |                                                 |                                            |
| 6.     | Black gloss ceramic tiles                       |                                            |
| 7.     | Grey grouting                                   |                                            |
| 8.     | Medium brown wooden threshold border strip      |                                            |
| Woo    | dwork                                           |                                            |
| 9.     | White wooden matt painted skirting boards       |                                            |
| 10.    | White wooden matt painted skirting boards       | Misaligned beneath washing machine         |
| Fixed  | I Lighting                                      |                                            |
| 11.    | Misaligned beneath washing machine              | Both light bulbs in working order          |
| Sink   |                                                 |                                            |
| 12.    | Circular stainless steel integrated             | Cleaned to a professional standard         |
|        |                                                 | Minor surface scratches throughout         |
|        |                                                 |                                            |