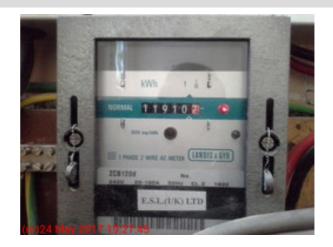

### **Meter Readings**

| -           |                              |               |           |                           |
|-------------|------------------------------|---------------|-----------|---------------------------|
| Туре        | Location                     | Meter Reading | Supplier  | Serial No.                |
| Gas         | Basement Storage<br>Cupboard | 04719         | Not Known | G4 A0331128 08 01<br>2008 |
| Electricity | Communal Hallway<br>Cupboard | 11910         | Not Known | ZCB120D                   |

#### Meter Photographs