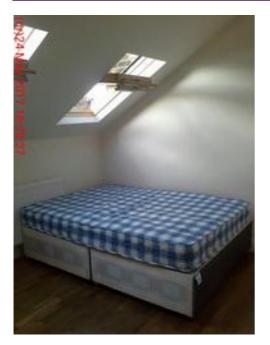

| Free | Free Standing Furniture                            |                                                  |  |
|------|----------------------------------------------------|--------------------------------------------------|--|
| 38.  | Unbranded blue and white checkered mattress        | Fire regulation label seen                       |  |
|      | Beige patterned double divan                       | In brand new condition                           |  |
|      |                                                    |                                                  |  |
|      |                                                    | Large brown stains to centre of reverse mattress |  |
|      |                                                    | Several stains to surface                        |  |
| 39.  | Matching divan                                     | Light chips along edges                          |  |
|      | Light brown wooden pine effect six<br>drawer chest |                                                  |  |
| Sock | ets/Switches/Fans/Cables                           |                                                  |  |
| 40.  | One white plastic double light switch              |                                                  |  |
| 41.  | One white plastic single light switch              |                                                  |  |
| 42.  | One white plastic telephone point                  |                                                  |  |
| 43.  | One white plastic Virgin telephone point           |                                                  |  |
| 44.  | One white plastic TV/ aerial point                 |                                                  |  |
| 45.  | Three white plastic double plug sockets            |                                                  |  |