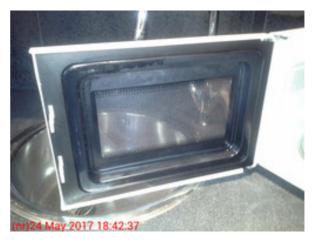

#### T: 02037000467

- E: watford@nolettinggo.co.uk
- W: www.nolettinggo.co.uk

| Item   |                                                 | Condition                                  |
|--------|-------------------------------------------------|--------------------------------------------|
| 1.     | Summary of cleanliness                          | Professionally cleaned                     |
| 2.     | Decorative Order                                | In good decorative order                   |
| 3.     | Carpets and Flooring                            | Flooring - In good condition               |
| 4.     | Oven                                            | In good condition                          |
| 5.     | Extractor Hood                                  | In good condition                          |
| 6.     | Hob                                             | In good condition                          |
| 7.     | Washing Machine                                 | Mould stained mastic sealant               |
| 8.     | Microwave                                       | In good condition                          |
| 9.     | Fridge                                          | In good condition                          |
| 10.    | Sink                                            | In good condition                          |
| 11.    | Comments                                        | All light bulbs in working order           |
| Item   |                                                 | Condition at Check In                      |
| Ceilir | ng                                              |                                            |
| 1.     | White plastered and painted                     |                                            |
| Fixtu  | res                                             |                                            |
| 2.     | One white plastic KIDDE FIREX<br>smoke detector | Tested and in working order                |
| Walls  | 3                                               |                                            |
| 3.     | Magnolia plastered and painted                  | Settlement cracks to upper left hand level |
|        |                                                 | Splash marks to right hand wall by hob     |
| 4.     | Remainder black gloss ceramic tiles             |                                            |
| 5.     | Black grouting                                  |                                            |
| Floor  |                                                 |                                            |
| 6.     | Black gloss ceramic tiles                       |                                            |
| 7.     | Grey grouting                                   |                                            |
| 8.     | Medium brown wooden threshold border strip      |                                            |
| Woo    | dwork                                           |                                            |
| 9.     | White wooden matt painted skirting boards       |                                            |
| 10.    | White wooden matt painted skirting boards       | Misaligned beneath washing machine         |
| Fixed  | I Lighting                                      |                                            |
| 11.    | Misaligned beneath washing machine              | Both light bulbs in working order          |
| Sink   |                                                 |                                            |
| 12.    | Circular stainless steel integrated             | Cleaned to a professional standard         |
|        |                                                 | Minor surface scratches throughout         |
|        |                                                 |                                            |