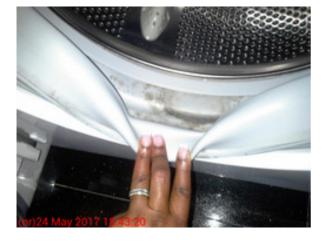

#### T: 02037000467 E: watford@nolettinggo.co.uk W: www.nolettinggo.co.uk

| Work  | surface                                            |                                                  |
|-------|----------------------------------------------------|--------------------------------------------------|
| 27.   | Grey mottled edge laminate                         | Several knife scratches throughout               |
|       |                                                    | Faint brown patch to left of sink                |
|       |                                                    | No edge strip to left hand edge                  |
|       |                                                    | Three small chips to right of hob                |
| 28.   | Black mastic sealant                               | Patchy                                           |
|       |                                                    | White patches behind sink                        |
| Appli | ances                                              |                                                  |
| Was   | hing Machine                                       |                                                  |
| 29.   | White integrated model number HJA8513 comprising   | Free of soap residue                             |
|       |                                                    | Door seal: mould stained                         |
|       | White plastic soap drawer                          |                                                  |
|       | White plastic door handle                          |                                                  |
|       | Grey rubber door seal                              |                                                  |
|       | Six white plastic control buttons                  |                                                  |
|       | Three white plastic control knobs                  |                                                  |
| Over  | 1                                                  |                                                  |
| 30.   | Stainless steel integrated model<br>number MJA3300 | Several scratches to upper panel                 |
|       | Stainless steel pull down door handle              | Cleaned to a professional standard               |
|       | Black glazed door                                  | Reverse glazed door: drip marks to between panes |
|       | Reverse glazed door                                | Control buttons: one right hand button missing   |
|       |                                                    |                                                  |
|       | Two chrome effect wired shelves                    |                                                  |
|       | One grey roasting pan                              |                                                  |
|       | One black grille pan with chrome effect inset tray |                                                  |
|       | Two grey plastic control knobs                     |                                                  |
|       | Five grey plastic control buttons                  |                                                  |
|       | One red indicator light                            |                                                  |
|       | Grey display screen                                |                                                  |
| Hob   |                                                    |                                                  |