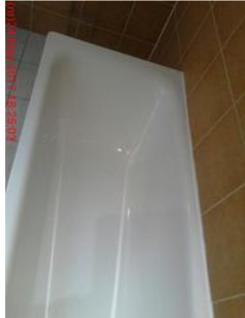

| 25.                                     | Two brushed chrome effect spotlights                                                                                                                                                           | One light bulb not in working order                                                                          |
|-----------------------------------------|------------------------------------------------------------------------------------------------------------------------------------------------------------------------------------------------|--------------------------------------------------------------------------------------------------------------|
| Misc.                                   |                                                                                                                                                                                                |                                                                                                              |
| 26.                                     | One white metal clothes horse                                                                                                                                                                  |                                                                                                              |
| 27.                                     | One stainless steel bin                                                                                                                                                                        | Several dents to lid surface                                                                                 |
| 28.                                     | One three tier wired storage unit                                                                                                                                                              |                                                                                                              |
| Toilet                                  | 1                                                                                                                                                                                              |                                                                                                              |
| 29.                                     | Bemis white ceramic close coupled                                                                                                                                                              | Cleaned to a professional standard                                                                           |
| 30.                                     | White plastic toilet seat lid                                                                                                                                                                  |                                                                                                              |
|                                         | Two white plastic hinges                                                                                                                                                                       |                                                                                                              |
| 31.                                     | White ceramic cistern                                                                                                                                                                          |                                                                                                              |
|                                         | Chrome effect flusher                                                                                                                                                                          |                                                                                                              |
| Hand                                    | Basin(s)                                                                                                                                                                                       |                                                                                                              |
| 32.                                     | White ceramic pedestal                                                                                                                                                                         | Cleaned to a professional standard                                                                           |
| 33.                                     | Chrome effect pop up plug                                                                                                                                                                      | Minor scratches to surface                                                                                   |
| 34.                                     | Chrome effect mixer tap                                                                                                                                                                        |                                                                                                              |
| 35.                                     | White mastic sealant to rear                                                                                                                                                                   |                                                                                                              |
| Show                                    | ver bath attachement                                                                                                                                                                           |                                                                                                              |
| 36.                                     | Chrome effect mixer bath tap with stainless steel shower hose attached                                                                                                                         |                                                                                                              |
| 37.                                     | Chrome effect shower bracket                                                                                                                                                                   |                                                                                                              |
|                                         | 0                                                                                                                                                                                              |                                                                                                              |
|                                         | Chrome effect showerhead                                                                                                                                                                       |                                                                                                              |
| 38.                                     | Grey shower spray                                                                                                                                                                              |                                                                                                              |
| 38.<br>Bath                             |                                                                                                                                                                                                |                                                                                                              |
|                                         |                                                                                                                                                                                                | Missing handle bar/towel rail                                                                                |
| Bath                                    | Grey shower spray<br>Clear glass white plastic trimmed with                                                                                                                                    | Missing handle bar/towel rail<br>Mould stained and lime scale                                                |
| Bath<br>39.                             | Grey shower spray<br>Clear glass white plastic trimmed with<br>white circular patterned to surface                                                                                             |                                                                                                              |
| Bath<br>39.<br>40.                      | Grey shower spray Clear glass white plastic trimmed with white circular patterned to surface Clear rubber door seal                                                                            | Mould stained and lime scale                                                                                 |
| Bath<br>39.<br>40.<br>41.               | Grey shower spray<br>Clear glass white plastic trimmed with<br>white circular patterned to surface<br>Clear rubber door seal<br>White enamel                                                   | Mould stained and lime scale<br>Two tiny chips to rear interior                                              |
| Bath<br>39.<br>40.<br>41.<br>42.        | Grey shower spray<br>Clear glass white plastic trimmed with<br>white circular patterned to surface<br>Clear rubber door seal<br>White enamel<br>Chrome effect waste                            | Mould stained and lime scale<br>Two tiny chips to rear interior                                              |
| Bath<br>39.<br>40.<br>41.<br>42.<br>43. | Grey shower spray<br>Clear glass white plastic trimmed with<br>white circular patterned to surface<br>Clear rubber door seal<br>White enamel<br>Chrome effect waste<br>Chrome effect bath fill | Mould stained and lime scale<br>Two tiny chips to rear interior<br>No pop-up present                         |
| Bath<br>39.<br>40.<br>41.<br>42.<br>43. | Grey shower spray<br>Clear glass white plastic trimmed with<br>white circular patterned to surface<br>Clear rubber door seal<br>White enamel<br>Chrome effect waste<br>Chrome effect bath fill | Mould stained and lime scale<br>Two tiny chips to rear interior<br>No pop-up present<br>Free of mould stains |