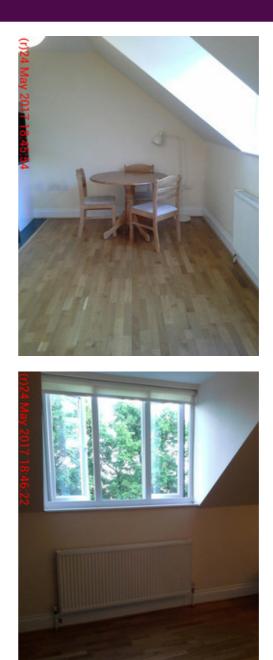

### Bedroom 1

| Item |                        | Condition                        |
|------|------------------------|----------------------------------|
| 1.   | Summary of cleanliness | Professionally cleaned           |
| 2.   | Decorative Order       | In good decorative order         |
| 3.   | Carpets and Flooring   | Flooring - In good condition     |
| 4.   | Comments               | All light bulbs in working order |
| Item |                        | Condition at Check In            |
| Door | Door                   |                                  |

| 1.     | White wooden painted flush                          |                                               |
|--------|-----------------------------------------------------|-----------------------------------------------|
| 2.     | Brushed chrome effect door handle                   | Paint marked                                  |
| Reve   | erse Side                                           |                                               |
| 3.     | As before                                           |                                               |
| 4.     | Reverse door handle                                 |                                               |
| Door   | Frame                                               |                                               |
| 5.     | White wooden matt painted                           | Painted over defects                          |
| Door   | Frame Reverse                                       |                                               |
| 6.     | As before                                           |                                               |
| Ceilir | ng                                                  |                                               |
| 7.     | White plastered and painted                         |                                               |
| 8.     | Remainder: sloped magnolia plastered and painted    |                                               |
| Walls  | 3                                                   |                                               |
| 9.     | White plastered and painted                         | Minor chips along reverse left hand wall edge |
|        |                                                     | Non-matching paint touches to all walls       |
|        |                                                     | Brown splash marks to lower right hand wall   |
| 10.    | Remainder: sloped magnolia plastered and painted    |                                               |
| Floor  |                                                     |                                               |
| 11.    | Medium brown wooden engineered                      | Minor surface scratches throughout            |
|        | wood                                                | Tiny indents throughout                       |
|        |                                                     | Gap between one floor board panel             |
| 12.    | Light brown wooden beading                          |                                               |
|        | Black wool area rug                                 |                                               |
| Wind   | lows and Sills                                      |                                               |
| Wind   | low 1                                               |                                               |
| 13.    | Natural pine effect wooden VELUX window             |                                               |
| 14.    | Natural pine effect wooden frame                    | Indents to left                               |
|        |                                                     | Four pinholes to left and right hand frame    |
| 15.    | Grey metal handle                                   |                                               |
| 16.    | Magnolia plastered and painted window reveal        | Virgin media cable box to left                |
| Mind   |                                                     |                                               |
| vvino  | low 2                                               |                                               |
| 17.    | low 2<br>Natural pine effect wooden Velux<br>window | Two tiny chip to upper left hand edge         |

|        |                                                                | w: www.noiettinggo.co.uk                                                   |
|--------|----------------------------------------------------------------|----------------------------------------------------------------------------|
| 18.    | Natural pine effect wooden frame                               | Several indents to left                                                    |
|        |                                                                | Four pinholes to left and right hand frame                                 |
| 19.    | Grey metal handle                                              | Velux sticker to handle                                                    |
| 20.    | Magnolia plastered and painted window reveal                   |                                                                            |
| Curta  | ains/Blinds 1                                                  |                                                                            |
| 21.    | Cream canvas VELUX roller blind with grey plastic finger pulls | Grubby to lower mid level                                                  |
| 22.    | Curtains/Blinds 2:                                             |                                                                            |
| 23.    | Cream canvas VELUX roller blind with grey plastic finger pulls | Tiny spots to mid level                                                    |
| Wood   | dwork                                                          |                                                                            |
| 24.    | White wooden matt painted skirting boards                      | White cable cord along reverse left hand and left hand skirting board edge |
| Heati  | ing/Air Conditioning                                           |                                                                            |
| 25.    | One white convector radiator                                   | Valve caps intact                                                          |
| 26.    | White plastic bracket to centre of grille                      |                                                                            |
| Fixed  | Lighting                                                       |                                                                            |
| 27.    | Five brushed chrome effect fitted                              | Minor paint marks to all                                                   |
|        | spotlights                                                     | All light bulbs in working order                                           |
| Fitteo | d Units/Cupboards                                              |                                                                            |
| 28.    | White wooden double door                                       | Indents to mid right hand                                                  |
|        |                                                                | Scuff marks to lower left hand door                                        |
| 29.    | Two chrome effect knobs                                        |                                                                            |
| 30.    | Reverse door: as before                                        | No reverse door knobs                                                      |
|        |                                                                | Repaired damage to mid level                                               |
| 31.    | Interior: floor continuing from bedroom                        |                                                                            |
| 32.    | Walls: magnolia plastered and painted                          | Minor scuff marks to mid facing wall level                                 |
|        |                                                                | No plug socket cover to right hand wall                                    |
| 33.    | Ceiling magnolia plastered and painted                         |                                                                            |
| 34.    | Cupboard contents:                                             |                                                                            |
| 35.    | One chrome effect trouser rail                                 |                                                                            |
| 36.    | An assortment of hangers                                       |                                                                            |
| 37.    | One green VAX vacuum cleaner with grey attachments             |                                                                            |
|        | One black area rug                                             |                                                                            |
|        |                                                                |                                                                            |