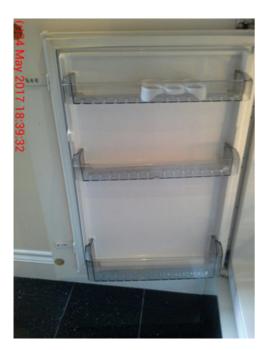

|       | · · · · · · · · · · · · · · · · · · ·                | w: www.noiettinggo.co.uk                             |
|-------|------------------------------------------------------|------------------------------------------------------|
| 31.   | Black integrated ceramic two burner gas              | Cleaned to a professional standard                   |
|       | Two black metal burner lids                          | Pan rests: minor burnt on carbon deposits throughout |
|       | Two black metal pan rests                            |                                                      |
|       | Two black metal control knobs                        |                                                      |
| Extra | ctor hood                                            |                                                      |
| 32.   | Integrated stainless steel with green tinted CANOPY  | Vents: Free of grease                                |
|       | Two stainless steel vents                            | Fan in working order                                 |
|       |                                                      | Light bulb: in working order                         |
|       | One light bulb cover and light bulb                  |                                                      |
|       | Five chrome effect control buttons                   |                                                      |
| Fridg | e Freezer                                            |                                                      |
| 33.   | White integrated HDA model number HJA6734 comprising | Cleaned to a professional standard                   |
|       | Three grey tinted interior door shelves              | Interior door shelves: all with surface scratches    |
|       |                                                      | Light bulb in working order                          |
|       | White plastic egg tray                               |                                                      |
|       | Three white wired shelves                            |                                                      |
|       | One grey tinted white plastic trimmed glass shelf    |                                                      |
|       | One grey tinted salad crisper                        |                                                      |
|       | White plastic thermostat control and light bulb      |                                                      |
|       | Three white wired shelves                            |                                                      |
| Boile | r                                                    |                                                      |
| 34.   | White VAILLANT                                       | All buttons intact                                   |
|       | White plastic pull down lid                          |                                                      |
|       |                                                      |                                                      |