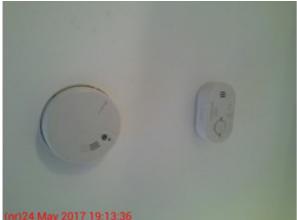

| Fire Safety                                                                        |     |
|------------------------------------------------------------------------------------|-----|
| Furniture Checked and Fire<br>Regulation Labels Noted                              |     |
| Smoke Alarm Present to Each Floor                                                  | Yes |
| Smoke Alarm Tested / Green Light<br>Visible for Electricity Connected              |     |
| Carbon Monoxide Alarm Present                                                      | Yes |
| Carbon Monoxide Alarm Tested /<br>Green Light Visible for Electricity<br>Connected | Yes |

#### T: 02037000467

- E: watford@nolettinggo.co.uk
- W: www.nolettinggo.co.uk

| Item   |                                                 | Condition                                  |
|--------|-------------------------------------------------|--------------------------------------------|
| 1.     | Summary of cleanliness                          | Professionally cleaned                     |
| 2.     | Decorative Order                                | In good decorative order                   |
| 3.     | Carpets and Flooring                            | Flooring - In good condition               |
| 4.     | Oven                                            | In good condition                          |
| 5.     | Extractor Hood                                  | In good condition                          |
| 6.     | Hob                                             | In good condition                          |
| 7.     | Washing Machine                                 | Mould stained mastic sealant               |
| 8.     | Microwave                                       | In good condition                          |
| 9.     | Fridge                                          | In good condition                          |
| 10.    | Sink                                            | In good condition                          |
| 11.    | Comments                                        | All light bulbs in working order           |
| Item   |                                                 | Condition at Check In                      |
| Ceilir | ng                                              |                                            |
| 1.     | White plastered and painted                     |                                            |
| Fixtu  | res                                             |                                            |
| 2.     | One white plastic KIDDE FIREX<br>smoke detector | Tested and in working order                |
| Walls  | 3                                               |                                            |
| 3.     | Magnolia plastered and painted                  | Settlement cracks to upper left hand level |
|        |                                                 | Splash marks to right hand wall by hob     |
| 4.     | Remainder black gloss ceramic tiles             |                                            |
| 5.     | Black grouting                                  |                                            |
| Floor  |                                                 |                                            |
| 6.     | Black gloss ceramic tiles                       |                                            |
| 7.     | Grey grouting                                   |                                            |
| 8.     | Medium brown wooden threshold border strip      |                                            |
| Woo    | dwork                                           |                                            |
| 9.     | White wooden matt painted skirting boards       |                                            |
| 10.    | White wooden matt painted skirting boards       | Misaligned beneath washing machine         |
| Fixed  | I Lighting                                      |                                            |
| 11.    | Misaligned beneath washing machine              | Both light bulbs in working order          |
| Sink   |                                                 |                                            |
| 12.    | Circular stainless steel integrated             | Cleaned to a professional standard         |
|        |                                                 | Minor surface scratches throughout         |
|        |                                                 |                                            |