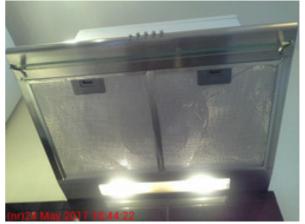

|       | · · · · · · · · · · · · · · · · · · ·                | w: www.noiettinggo.co.uk                             |
|-------|------------------------------------------------------|------------------------------------------------------|
| 31.   | Black integrated ceramic two burner gas              | Cleaned to a professional standard                   |
|       | Two black metal burner lids                          | Pan rests: minor burnt on carbon deposits throughout |
|       | Two black metal pan rests                            |                                                      |
|       | Two black metal control knobs                        |                                                      |
| Extra | ctor hood                                            |                                                      |
| 32.   | Integrated stainless steel with green tinted CANOPY  | Vents: Free of grease                                |
|       | Two stainless steel vents                            | Fan in working order                                 |
|       |                                                      | Light bulb: in working order                         |
|       | One light bulb cover and light bulb                  |                                                      |
|       | Five chrome effect control buttons                   |                                                      |
| Fridg | e Freezer                                            |                                                      |
| 33.   | White integrated HDA model number HJA6734 comprising | Cleaned to a professional standard                   |
|       | Three grey tinted interior door shelves              | Interior door shelves: all with surface scratches    |
|       |                                                      | Light bulb in working order                          |
|       | White plastic egg tray                               |                                                      |
|       | Three white wired shelves                            |                                                      |
|       | One grey tinted white plastic trimmed glass shelf    |                                                      |
|       | One grey tinted salad crisper                        |                                                      |
|       | White plastic thermostat control and light bulb      |                                                      |
|       | Three white wired shelves                            |                                                      |
| Boile | r                                                    |                                                      |
| 34.   | White VAILLANT                                       | All buttons intact                                   |
|       | White plastic pull down lid                          |                                                      |
|       |                                                      |                                                      |