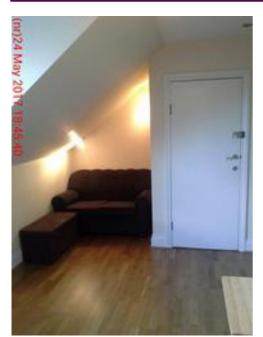

### **Reception Room**

| Item    |                        | Condition                    |
|---------|------------------------|------------------------------|
| 1.      | Summary of cleanliness | Professionally cleaned       |
| 2.      | Decorative Order       | In good decorative order     |
| 3.      | Carpets and Flooring   | Flooring - In good condition |
| 4.      | Comments               | Light bulb in working order  |
| Item    |                        | Condition at Check In        |
| Ceiling |                        |                              |

| 1.                                                                                        | White plastered and painted                                                                                                                                                                                                                                       |                                                                                         |
|-------------------------------------------------------------------------------------------|-------------------------------------------------------------------------------------------------------------------------------------------------------------------------------------------------------------------------------------------------------------------|-----------------------------------------------------------------------------------------|
| Walls                                                                                     | 3                                                                                                                                                                                                                                                                 |                                                                                         |
| 2.                                                                                        | Magnolia plastered and painted                                                                                                                                                                                                                                    | Scuff marks to right hand wall behind sofa                                              |
| 3.                                                                                        | Two sloped right hand wall                                                                                                                                                                                                                                        | Scuff marks to sloped right hand wall by door entrance                                  |
| Floor                                                                                     |                                                                                                                                                                                                                                                                   |                                                                                         |
| 4.                                                                                        | Medium brown wooden engineered wood                                                                                                                                                                                                                               | Minor surface scratches and stilletto indentation mark                                  |
| 5.                                                                                        | Light brown wooden beading                                                                                                                                                                                                                                        |                                                                                         |
| Wind                                                                                      | ows and Sills                                                                                                                                                                                                                                                     |                                                                                         |
| Wind                                                                                      | ow 1                                                                                                                                                                                                                                                              |                                                                                         |
| 6.                                                                                        | White UPVC three panelled double glazed                                                                                                                                                                                                                           |                                                                                         |
| 7.                                                                                        | Two white coated lever handles/ locks                                                                                                                                                                                                                             | No keys present                                                                         |
| 8.                                                                                        | White UPVC window frame                                                                                                                                                                                                                                           |                                                                                         |
| 9.                                                                                        | White wooden matt painted window sill                                                                                                                                                                                                                             | Two red ring marks to left and right                                                    |
| Curta                                                                                     | ains/Blinds                                                                                                                                                                                                                                                       |                                                                                         |
| 10.                                                                                       | Off-white canvas roller blinds                                                                                                                                                                                                                                    | Discoloured to lower level                                                              |
| 11.                                                                                       | White bobble pull cord                                                                                                                                                                                                                                            |                                                                                         |
| Wood                                                                                      | dwork                                                                                                                                                                                                                                                             |                                                                                         |
| 12.                                                                                       | White wooden matt painted skirting boards                                                                                                                                                                                                                         |                                                                                         |
| Heati                                                                                     | ing/Air Conditioning                                                                                                                                                                                                                                              |                                                                                         |
| 13.                                                                                       | One white metal convector radiator                                                                                                                                                                                                                                | Valve caps intact                                                                       |
|                                                                                           |                                                                                                                                                                                                                                                                   |                                                                                         |
|                                                                                           |                                                                                                                                                                                                                                                                   | Several tiny chips to upper surface                                                     |
|                                                                                           |                                                                                                                                                                                                                                                                   | Several tiny chips to upper surface<br>Scuff marks to mid left hand surface             |
| Fixed                                                                                     | I Lighting                                                                                                                                                                                                                                                        |                                                                                         |
| Fixed                                                                                     | I Lighting<br>Two chrome effect down-lighters                                                                                                                                                                                                                     |                                                                                         |
|                                                                                           |                                                                                                                                                                                                                                                                   | Scuff marks to mid left hand surface                                                    |
| 14.                                                                                       | Two chrome effect down-lighters                                                                                                                                                                                                                                   | Scuff marks to mid left hand surface                                                    |
| 14.<br>15.                                                                                | Two chrome effect down-lighters<br>One white plastic ceiling rose pendant                                                                                                                                                                                         | Scuff marks to mid left hand surface Both light bulbs in working order                  |
| 14.<br>15.<br>16.                                                                         | Two chrome effect down-lighters<br>One white plastic ceiling rose pendant<br>One energy saving light bulb<br>One white IKEA style paper light                                                                                                                     | Scuff marks to mid left hand surface Both light bulbs in working order                  |
| 14.<br>15.<br>16.                                                                         | Two chrome effect down-lighters<br>One white plastic ceiling rose pendant<br>One energy saving light bulb<br>One white IKEA style paper light<br>shade                                                                                                            | Scuff marks to mid left hand surface Both light bulbs in working order                  |
| 14.<br>15.<br>16.<br>Free                                                                 | Two chrome effect down-lighters<br>One white plastic ceiling rose pendant<br>One energy saving light bulb<br>One white IKEA style paper light<br>shade<br>Standing Furniture<br>Brown leather effect two seater sofa                                              | Scuff marks to mid left hand surface Both light bulbs in working order                  |
| 14.<br>15.<br>16.<br>Free<br>17.                                                          | Two chrome effect down-lighters<br>One white plastic ceiling rose pendant<br>One energy saving light bulb<br>One white IKEA style paper light<br>shade<br>Standing Furniture<br>Brown leather effect two seater sofa<br>comprising:                               | Scuff marks to mid left hand surface Both light bulbs in working order                  |
| <ul> <li>14.</li> <li>15.</li> <li>16.</li> <li>Free</li> <li>17.</li> <li>18.</li> </ul> | Two chrome effect down-lighters<br>One white plastic ceiling rose pendant<br>One energy saving light bulb<br>One white IKEA style paper light<br>shade<br>Standing Furniture<br>Brown leather effect two seater sofa<br>comprising:<br>Two matching back cushions | Scuff marks to mid left hand surface Both light bulbs in working order In working order |