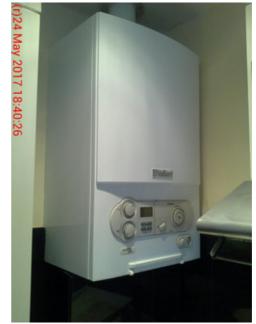

|       | · · · · · · · · · · · · · · · · · · ·                | w: www.noiettinggo.co.uk                             |
|-------|------------------------------------------------------|------------------------------------------------------|
| 31.   | Black integrated ceramic two burner gas              | Cleaned to a professional standard                   |
|       | Two black metal burner lids                          | Pan rests: minor burnt on carbon deposits throughout |
|       | Two black metal pan rests                            |                                                      |
|       | Two black metal control knobs                        |                                                      |
| Extra | ctor hood                                            |                                                      |
| 32.   | Integrated stainless steel with green tinted CANOPY  | Vents: Free of grease                                |
|       | Two stainless steel vents                            | Fan in working order                                 |
|       |                                                      | Light bulb: in working order                         |
|       | One light bulb cover and light bulb                  |                                                      |
|       | Five chrome effect control buttons                   |                                                      |
| Fridg | e Freezer                                            |                                                      |
| 33.   | White integrated HDA model number HJA6734 comprising | Cleaned to a professional standard                   |
|       | Three grey tinted interior door shelves              | Interior door shelves: all with surface scratches    |
|       |                                                      | Light bulb in working order                          |
|       | White plastic egg tray                               |                                                      |
|       | Three white wired shelves                            |                                                      |
|       | One grey tinted white plastic trimmed glass shelf    |                                                      |
|       | One grey tinted salad crisper                        |                                                      |
|       | White plastic thermostat control and light bulb      |                                                      |
|       | Three white wired shelves                            |                                                      |
| Boile | r                                                    |                                                      |
| 34.   | White VAILLANT                                       | All buttons intact                                   |
|       | White plastic pull down lid                          |                                                      |
|       |                                                      |                                                      |