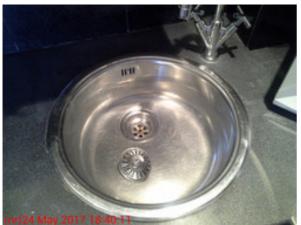

#### T: 02037000467

- E: watford@nolettinggo.co.uk
- W: www.nolettinggo.co.uk

| Item   |                                                 | Condition                                  |
|--------|-------------------------------------------------|--------------------------------------------|
| 1.     | Summary of cleanliness                          | Professionally cleaned                     |
| 2.     | Decorative Order                                | In good decorative order                   |
| 3.     | Carpets and Flooring                            | Flooring - In good condition               |
| 4.     | Oven                                            | In good condition                          |
| 5.     | Extractor Hood                                  | In good condition                          |
| 6.     | Hob                                             | In good condition                          |
| 7.     | Washing Machine                                 | Mould stained mastic sealant               |
| 8.     | Microwave                                       | In good condition                          |
| 9.     | Fridge                                          | In good condition                          |
| 10.    | Sink                                            | In good condition                          |
| 11.    | Comments                                        | All light bulbs in working order           |
| Item   |                                                 | Condition at Check In                      |
| Ceilir | ng                                              |                                            |
| 1.     | White plastered and painted                     |                                            |
| Fixtu  | res                                             |                                            |
| 2.     | One white plastic KIDDE FIREX<br>smoke detector | Tested and in working order                |
| Walls  | 3                                               |                                            |
| 3.     | Magnolia plastered and painted                  | Settlement cracks to upper left hand level |
|        |                                                 | Splash marks to right hand wall by hob     |
| 4.     | Remainder black gloss ceramic tiles             |                                            |
| 5.     | Black grouting                                  |                                            |
| Floor  |                                                 |                                            |
| 6.     | Black gloss ceramic tiles                       |                                            |
| 7.     | Grey grouting                                   |                                            |
| 8.     | Medium brown wooden threshold border strip      |                                            |
| Woo    | dwork                                           |                                            |
| 9.     | White wooden matt painted skirting boards       |                                            |
| 10.    | White wooden matt painted skirting boards       | Misaligned beneath washing machine         |
| Fixed  | I Lighting                                      |                                            |
| 11.    | Misaligned beneath washing machine              | Both light bulbs in working order          |
| Sink   |                                                 |                                            |
| 12.    | Circular stainless steel integrated             | Cleaned to a professional standard         |
|        |                                                 | Minor surface scratches throughout         |
|        |                                                 |                                            |

|        | a winner 2003 Landold & Buy-to-Let Awards Supplier                                              | W: www.nolettinggo.co.uk                |
|--------|-------------------------------------------------------------------------------------------------|-----------------------------------------|
| 13.    | Chrome effect plughole                                                                          | Brown stains to surround                |
| 14.    | Chrome effect basket style plughole plug                                                        | Brown stains to reverse side            |
| 15.    | Chrome effect swan neck mixer tap                                                               | Minor lime scale to spout               |
|        |                                                                                                 | Lime scale to base                      |
| Fitteo | d Units/Cupboards                                                                               |                                         |
| 16.    | Cupboards: white wooden laminate                                                                |                                         |
|        | All with brushed chrome effect handle<br>bars except under<br>sink artificial drawer comprising |                                         |
| Floor  | cupboards (left to right)                                                                       |                                         |
| 17.    | Fridge door cover                                                                               |                                         |
| 18.    | One wooden spoon                                                                                |                                         |
|        | One single                                                                                      |                                         |
|        | One interior shelf                                                                              |                                         |
| 19.    | One artificial drawer                                                                           | Detached handle bar                     |
| 20.    | One artificial drawer                                                                           |                                         |
|        | One under sink                                                                                  |                                         |
|        | One stainless steel SAUCEPAN to interior                                                        |                                         |
|        | One brown wooden chopping board                                                                 |                                         |
|        | One stainless steel COLANDER                                                                    |                                         |
|        | Two glass SAUCEPAN lids                                                                         |                                         |
|        | One white ceramic CASSEROLE bowl                                                                |                                         |
|        | One rolling pin                                                                                 |                                         |
|        | One cheese grater                                                                               |                                         |
|        | One stainless steel strainer                                                                    |                                         |
| Wall   | cupboards (left to right)                                                                       |                                         |
| 21.    | One hatch                                                                                       |                                         |
| 22.    | One slim                                                                                        |                                         |
| 23.    | Two white laminate interior shelves                                                             | Minor red scuff mark to right hand door |
| 24.    | One double                                                                                      |                                         |
| 25.    | Two white laminate interior shelves                                                             |                                         |
| 26.    | One hatch                                                                                       |                                         |