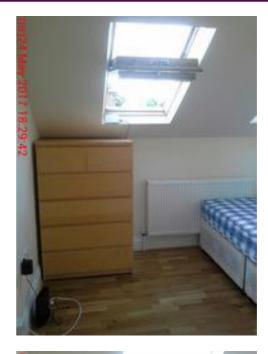

### Bedroom 1

| Item |                        | Condition                        |
|------|------------------------|----------------------------------|
| 1.   | Summary of cleanliness | Professionally cleaned           |
| 2.   | Decorative Order       | In good decorative order         |
| 3.   | Carpets and Flooring   | Flooring - In good condition     |
| 4.   | Comments               | All light bulbs in working order |
| Item |                        | Condition at Check In            |
| Door | Door                   |                                  |

| 1.     | White wooden painted flush                          |                                               |
|--------|-----------------------------------------------------|-----------------------------------------------|
| 2.     | Brushed chrome effect door handle                   | Paint marked                                  |
| Reve   | erse Side                                           |                                               |
| 3.     | As before                                           |                                               |
| 4.     | Reverse door handle                                 |                                               |
| Door   | Frame                                               |                                               |
| 5.     | White wooden matt painted                           | Painted over defects                          |
| Door   | Frame Reverse                                       |                                               |
| 6.     | As before                                           |                                               |
| Ceilir | ng                                                  |                                               |
| 7.     | White plastered and painted                         |                                               |
| 8.     | Remainder: sloped magnolia plastered and painted    |                                               |
| Walls  | 3                                                   |                                               |
| 9.     | White plastered and painted                         | Minor chips along reverse left hand wall edge |
|        |                                                     | Non-matching paint touches to all walls       |
|        |                                                     | Brown splash marks to lower right hand wall   |
| 10.    | Remainder: sloped magnolia plastered and painted    |                                               |
| Floor  |                                                     |                                               |
| 11.    | Medium brown wooden engineered                      | Minor surface scratches throughout            |
|        | wood                                                | Tiny indents throughout                       |
|        |                                                     | Gap between one floor board panel             |
| 12.    | Light brown wooden beading                          |                                               |
|        | Black wool area rug                                 |                                               |
| Wind   | lows and Sills                                      |                                               |
| Wind   | low 1                                               |                                               |
| 13.    | Natural pine effect wooden VELUX window             |                                               |
| 14.    | Natural pine effect wooden frame                    | Indents to left                               |
|        |                                                     | Four pinholes to left and right hand frame    |
| 15.    | Grey metal handle                                   |                                               |
| 16.    | Magnolia plastered and painted window reveal        | Virgin media cable box to left                |
| Mind   |                                                     |                                               |
| vvino  | low 2                                               |                                               |
| 17.    | low 2<br>Natural pine effect wooden Velux<br>window | Two tiny chip to upper left hand edge         |

|        |                                                                | w: www.noiettinggo.co.uk                                                   |
|--------|----------------------------------------------------------------|----------------------------------------------------------------------------|
| 18.    | Natural pine effect wooden frame                               | Several indents to left                                                    |
|        |                                                                | Four pinholes to left and right hand frame                                 |
| 19.    | Grey metal handle                                              | Velux sticker to handle                                                    |
| 20.    | Magnolia plastered and painted window reveal                   |                                                                            |
| Curta  | ains/Blinds 1                                                  |                                                                            |
| 21.    | Cream canvas VELUX roller blind with grey plastic finger pulls | Grubby to lower mid level                                                  |
| 22.    | Curtains/Blinds 2:                                             |                                                                            |
| 23.    | Cream canvas VELUX roller blind with grey plastic finger pulls | Tiny spots to mid level                                                    |
| Wood   | dwork                                                          |                                                                            |
| 24.    | White wooden matt painted skirting boards                      | White cable cord along reverse left hand and left hand skirting board edge |
| Heati  | ing/Air Conditioning                                           |                                                                            |
| 25.    | One white convector radiator                                   | Valve caps intact                                                          |
| 26.    | White plastic bracket to centre of grille                      |                                                                            |
| Fixed  | Lighting                                                       |                                                                            |
| 27.    | Five brushed chrome effect fitted                              | Minor paint marks to all                                                   |
|        | spotlights                                                     | All light bulbs in working order                                           |
| Fitteo | d Units/Cupboards                                              |                                                                            |
| 28.    | White wooden double door                                       | Indents to mid right hand                                                  |
|        |                                                                | Scuff marks to lower left hand door                                        |
| 29.    | Two chrome effect knobs                                        |                                                                            |
| 30.    | Reverse door: as before                                        | No reverse door knobs                                                      |
|        |                                                                | Repaired damage to mid level                                               |
| 31.    | Interior: floor continuing from bedroom                        |                                                                            |
| 32.    | Walls: magnolia plastered and painted                          | Minor scuff marks to mid facing wall level                                 |
|        |                                                                | No plug socket cover to right hand wall                                    |
| 33.    | Ceiling magnolia plastered and painted                         |                                                                            |
| 34.    | Cupboard contents:                                             |                                                                            |
| 35.    | One chrome effect trouser rail                                 |                                                                            |
| 36.    | An assortment of hangers                                       |                                                                            |
| 37.    | One green VAX vacuum cleaner with grey attachments             |                                                                            |
|        | One black area rug                                             |                                                                            |
|        |                                                                |                                                                            |

| Free | Free Standing Furniture                            |                                                  |  |
|------|----------------------------------------------------|--------------------------------------------------|--|
| 38.  | Unbranded blue and white checkered mattress        | Fire regulation label seen                       |  |
|      | Beige patterned double divan                       | In brand new condition                           |  |
|      |                                                    |                                                  |  |
|      |                                                    | Large brown stains to centre of reverse mattress |  |
|      |                                                    | Several stains to surface                        |  |
| 39.  | Matching divan                                     | Light chips along edges                          |  |
|      | Light brown wooden pine effect six<br>drawer chest |                                                  |  |
| Sock | ets/Switches/Fans/Cables                           |                                                  |  |
| 40.  | One white plastic double light switch              |                                                  |  |
| 41.  | One white plastic single light switch              |                                                  |  |
| 42.  | One white plastic telephone point                  |                                                  |  |
| 43.  | One white plastic Virgin telephone point           |                                                  |  |
| 44.  | One white plastic TV/ aerial point                 |                                                  |  |
| 45.  | Three white plastic double plug sockets            |                                                  |  |