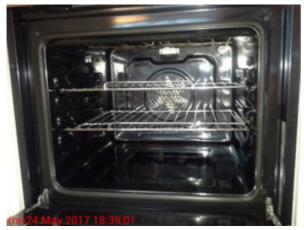

#### T: 02037000467 E: watford@nolettinggo.co.uk W: www.nolettinggo.co.uk

| Work  | surface                                            |                                                  |
|-------|----------------------------------------------------|--------------------------------------------------|
| 27.   | Grey mottled edge laminate                         | Several knife scratches throughout               |
|       |                                                    | Faint brown patch to left of sink                |
|       |                                                    | No edge strip to left hand edge                  |
|       |                                                    | Three small chips to right of hob                |
| 28.   | Black mastic sealant                               | Patchy                                           |
|       |                                                    | White patches behind sink                        |
| Appli | ances                                              |                                                  |
| Was   | hing Machine                                       |                                                  |
| 29.   | White integrated model number HJA8513 comprising   | Free of soap residue                             |
|       |                                                    | Door seal: mould stained                         |
|       | White plastic soap drawer                          |                                                  |
|       | White plastic door handle                          |                                                  |
|       | Grey rubber door seal                              |                                                  |
|       | Six white plastic control buttons                  |                                                  |
|       | Three white plastic control knobs                  |                                                  |
| Over  | 1                                                  |                                                  |
| 30.   | Stainless steel integrated model<br>number MJA3300 | Several scratches to upper panel                 |
|       | Stainless steel pull down door handle              | Cleaned to a professional standard               |
|       | Black glazed door                                  | Reverse glazed door: drip marks to between panes |
|       | Reverse glazed door                                | Control buttons: one right hand button missing   |
|       |                                                    |                                                  |
|       | Two chrome effect wired shelves                    |                                                  |
|       | One grey roasting pan                              |                                                  |
|       | One black grille pan with chrome effect inset tray |                                                  |
|       | Two grey plastic control knobs                     |                                                  |
|       | Five grey plastic control buttons                  |                                                  |
|       | One red indicator light                            |                                                  |
|       | Grey display screen                                |                                                  |
| Hob   |                                                    |                                                  |