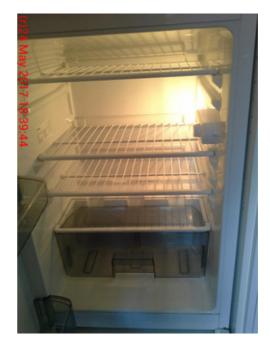

|       | · · · · · · · · · · · · · · · · · · ·                | w: www.noiettinggo.co.uk                             |
|-------|------------------------------------------------------|------------------------------------------------------|
| 31.   | Black integrated ceramic two burner gas              | Cleaned to a professional standard                   |
|       | Two black metal burner lids                          | Pan rests: minor burnt on carbon deposits throughout |
|       | Two black metal pan rests                            |                                                      |
|       | Two black metal control knobs                        |                                                      |
| Extra | ctor hood                                            |                                                      |
| 32.   | Integrated stainless steel with green tinted CANOPY  | Vents: Free of grease                                |
|       | Two stainless steel vents                            | Fan in working order                                 |
|       |                                                      | Light bulb: in working order                         |
|       | One light bulb cover and light bulb                  |                                                      |
|       | Five chrome effect control buttons                   |                                                      |
| Fridg | e Freezer                                            |                                                      |
| 33.   | White integrated HDA model number HJA6734 comprising | Cleaned to a professional standard                   |
|       | Three grey tinted interior door shelves              | Interior door shelves: all with surface scratches    |
|       |                                                      | Light bulb in working order                          |
|       | White plastic egg tray                               |                                                      |
|       | Three white wired shelves                            |                                                      |
|       | One grey tinted white plastic trimmed glass shelf    |                                                      |
|       | One grey tinted salad crisper                        |                                                      |
|       | White plastic thermostat control and light bulb      |                                                      |
|       | Three white wired shelves                            |                                                      |
| Boile | r                                                    |                                                      |
| 34.   | White VAILLANT                                       | All buttons intact                                   |
|       | White plastic pull down lid                          |                                                      |
|       |                                                      |                                                      |