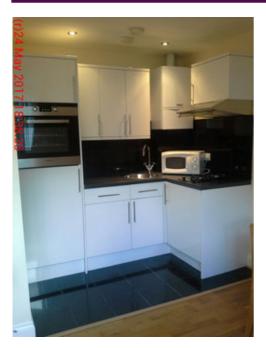

### Kitchen

#### T: 02037000467

- E: watford@nolettinggo.co.uk
- W: www.nolettinggo.co.uk

| Item   |                                                 | Condition                                  |
|--------|-------------------------------------------------|--------------------------------------------|
| 1.     | Summary of cleanliness                          | Professionally cleaned                     |
| 2.     | Decorative Order                                | In good decorative order                   |
| 3.     | Carpets and Flooring                            | Flooring - In good condition               |
| 4.     | Oven                                            | In good condition                          |
| 5.     | Extractor Hood                                  | In good condition                          |
| 6.     | Hob                                             | In good condition                          |
| 7.     | Washing Machine                                 | Mould stained mastic sealant               |
| 8.     | Microwave                                       | In good condition                          |
| 9.     | Fridge                                          | In good condition                          |
| 10.    | Sink                                            | In good condition                          |
| 11.    | Comments                                        | All light bulbs in working order           |
| Item   |                                                 | Condition at Check In                      |
| Ceilir | ng                                              |                                            |
| 1.     | White plastered and painted                     |                                            |
| Fixtu  | res                                             |                                            |
| 2.     | One white plastic KIDDE FIREX<br>smoke detector | Tested and in working order                |
| Walls  | 3                                               |                                            |
| 3.     | Magnolia plastered and painted                  | Settlement cracks to upper left hand level |
|        |                                                 | Splash marks to right hand wall by hob     |
| 4.     | Remainder black gloss ceramic tiles             |                                            |
| 5.     | Black grouting                                  |                                            |
| Floor  |                                                 |                                            |
| 6.     | Black gloss ceramic tiles                       |                                            |
| 7.     | Grey grouting                                   |                                            |
| 8.     | Medium brown wooden threshold border strip      |                                            |
| Woo    | dwork                                           |                                            |
| 9.     | White wooden matt painted skirting boards       |                                            |
| 10.    | White wooden matt painted skirting boards       | Misaligned beneath washing machine         |
| Fixed  | I Lighting                                      |                                            |
| 11.    | Misaligned beneath washing machine              | Both light bulbs in working order          |
| Sink   |                                                 |                                            |
| 12.    | Circular stainless steel integrated             | Cleaned to a professional standard         |
|        |                                                 | Minor surface scratches throughout         |
|        |                                                 |                                            |

|        | a winner 2003 Landold & Buy-to-Let Awards Supplier                                              | W: www.nolettinggo.co.uk                |
|--------|-------------------------------------------------------------------------------------------------|-----------------------------------------|
| 13.    | Chrome effect plughole                                                                          | Brown stains to surround                |
| 14.    | Chrome effect basket style plughole plug                                                        | Brown stains to reverse side            |
| 15.    | Chrome effect swan neck mixer tap                                                               | Minor lime scale to spout               |
|        |                                                                                                 | Lime scale to base                      |
| Fitteo | d Units/Cupboards                                                                               |                                         |
| 16.    | Cupboards: white wooden laminate                                                                |                                         |
|        | All with brushed chrome effect handle<br>bars except under<br>sink artificial drawer comprising |                                         |
| Floor  | cupboards (left to right)                                                                       |                                         |
| 17.    | Fridge door cover                                                                               |                                         |
| 18.    | One wooden spoon                                                                                |                                         |
|        | One single                                                                                      |                                         |
|        | One interior shelf                                                                              |                                         |
| 19.    | One artificial drawer                                                                           | Detached handle bar                     |
| 20.    | One artificial drawer                                                                           |                                         |
|        | One under sink                                                                                  |                                         |
|        | One stainless steel SAUCEPAN to interior                                                        |                                         |
|        | One brown wooden chopping board                                                                 |                                         |
|        | One stainless steel COLANDER                                                                    |                                         |
|        | Two glass SAUCEPAN lids                                                                         |                                         |
|        | One white ceramic CASSEROLE bowl                                                                |                                         |
|        | One rolling pin                                                                                 |                                         |
|        | One cheese grater                                                                               |                                         |
|        | One stainless steel strainer                                                                    |                                         |
| Wall   | cupboards (left to right)                                                                       |                                         |
| 21.    | One hatch                                                                                       |                                         |
| 22.    | One slim                                                                                        |                                         |
| 23.    | Two white laminate interior shelves                                                             | Minor red scuff mark to right hand door |
| 24.    | One double                                                                                      |                                         |
| 25.    | Two white laminate interior shelves                                                             |                                         |
| 26.    | One hatch                                                                                       |                                         |

#### T: 02037000467 E: watford@nolettinggo.co.uk W: www.nolettinggo.co.uk

| Work  | surface                                            |                                                  |
|-------|----------------------------------------------------|--------------------------------------------------|
| 27.   | Grey mottled edge laminate                         | Several knife scratches throughout               |
|       |                                                    | Faint brown patch to left of sink                |
|       |                                                    | No edge strip to left hand edge                  |
|       |                                                    | Three small chips to right of hob                |
| 28.   | Black mastic sealant                               | Patchy                                           |
|       |                                                    | White patches behind sink                        |
| Appli | ances                                              |                                                  |
| Was   | hing Machine                                       |                                                  |
| 29.   | White integrated model number HJA8513 comprising   | Free of soap residue                             |
|       |                                                    | Door seal: mould stained                         |
|       | White plastic soap drawer                          |                                                  |
|       | White plastic door handle                          |                                                  |
|       | Grey rubber door seal                              |                                                  |
|       | Six white plastic control buttons                  |                                                  |
|       | Three white plastic control knobs                  |                                                  |
| Over  | 1                                                  |                                                  |
| 30.   | Stainless steel integrated model<br>number MJA3300 | Several scratches to upper panel                 |
|       | Stainless steel pull down door handle              | Cleaned to a professional standard               |
|       | Black glazed door                                  | Reverse glazed door: drip marks to between panes |
|       | Reverse glazed door                                | Control buttons: one right hand button missing   |
|       |                                                    |                                                  |
|       | Two chrome effect wired shelves                    |                                                  |
|       | One grey roasting pan                              |                                                  |
|       | One black grille pan with chrome effect inset tray |                                                  |
|       | Two grey plastic control knobs                     |                                                  |
|       | Five grey plastic control buttons                  |                                                  |
|       | One red indicator light                            |                                                  |
|       | Grey display screen                                |                                                  |
| Hob   |                                                    |                                                  |

|       | · · · · · · · · · · · · · · · · · · ·                | w: www.noiettinggo.co.uk                             |
|-------|------------------------------------------------------|------------------------------------------------------|
| 31.   | Black integrated ceramic two burner gas              | Cleaned to a professional standard                   |
|       | Two black metal burner lids                          | Pan rests: minor burnt on carbon deposits throughout |
|       | Two black metal pan rests                            |                                                      |
|       | Two black metal control knobs                        |                                                      |
| Extra | ctor hood                                            |                                                      |
| 32.   | Integrated stainless steel with green tinted CANOPY  | Vents: Free of grease                                |
|       | Two stainless steel vents                            | Fan in working order                                 |
|       |                                                      | Light bulb: in working order                         |
|       | One light bulb cover and light bulb                  |                                                      |
|       | Five chrome effect control buttons                   |                                                      |
| Fridg | e Freezer                                            |                                                      |
| 33.   | White integrated HDA model number HJA6734 comprising | Cleaned to a professional standard                   |
|       | Three grey tinted interior door shelves              | Interior door shelves: all with surface scratches    |
|       |                                                      | Light bulb in working order                          |
|       | White plastic egg tray                               |                                                      |
|       | Three white wired shelves                            |                                                      |
|       | One grey tinted white plastic trimmed glass shelf    |                                                      |
|       | One grey tinted salad crisper                        |                                                      |
|       | White plastic thermostat control and light bulb      |                                                      |
|       | Three white wired shelves                            |                                                      |
| Boile | r                                                    |                                                      |
| 34.   | White VAILLANT                                       | All buttons intact                                   |
|       | White plastic pull down lid                          |                                                      |
|       |                                                      |                                                      |