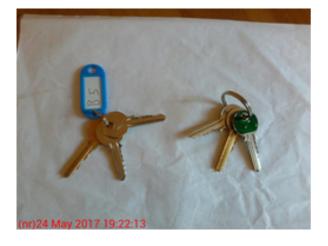

### Keys Handed Over

| Door/window Type | Type of key (Yale chubb etc) | Number of Keys |
|------------------|------------------------------|----------------|
| Front Door       | Mortice                      | 2              |
| Communal Door    | Mortice                      | 2              |
| Other            | Mortice                      | 2              |

#### Key Photographs