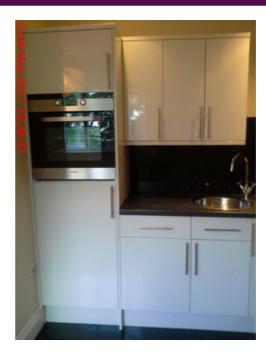

### Kitchen

#### T: 02037000467

- E: watford@nolettinggo.co.uk
- W: www.nolettinggo.co.uk

| Item   |                                                 | Condition                                  |
|--------|-------------------------------------------------|--------------------------------------------|
| 1.     | Summary of cleanliness                          | Professionally cleaned                     |
| 2.     | Decorative Order                                | In good decorative order                   |
| 3.     | Carpets and Flooring                            | Flooring - In good condition               |
| 4.     | Oven                                            | In good condition                          |
| 5.     | Extractor Hood                                  | In good condition                          |
| 6.     | Hob                                             | In good condition                          |
| 7.     | Washing Machine                                 | Mould stained mastic sealant               |
| 8.     | Microwave                                       | In good condition                          |
| 9.     | Fridge                                          | In good condition                          |
| 10.    | Sink                                            | In good condition                          |
| 11.    | Comments                                        | All light bulbs in working order           |
| Item   |                                                 | Condition at Check In                      |
| Ceilir | ng                                              |                                            |
| 1.     | White plastered and painted                     |                                            |
| Fixtu  | res                                             |                                            |
| 2.     | One white plastic KIDDE FIREX<br>smoke detector | Tested and in working order                |
| Walls  | 3                                               |                                            |
| 3.     | Magnolia plastered and painted                  | Settlement cracks to upper left hand level |
|        |                                                 | Splash marks to right hand wall by hob     |
| 4.     | Remainder black gloss ceramic tiles             |                                            |
| 5.     | Black grouting                                  |                                            |
| Floor  |                                                 |                                            |
| 6.     | Black gloss ceramic tiles                       |                                            |
| 7.     | Grey grouting                                   |                                            |
| 8.     | Medium brown wooden threshold border strip      |                                            |
| Woo    | dwork                                           |                                            |
| 9.     | White wooden matt painted skirting boards       |                                            |
| 10.    | White wooden matt painted skirting boards       | Misaligned beneath washing machine         |
| Fixed  | I Lighting                                      |                                            |
| 11.    | Misaligned beneath washing machine              | Both light bulbs in working order          |
| Sink   |                                                 |                                            |
| 12.    | Circular stainless steel integrated             | Cleaned to a professional standard         |
|        |                                                 | Minor surface scratches throughout         |
|        |                                                 |                                            |