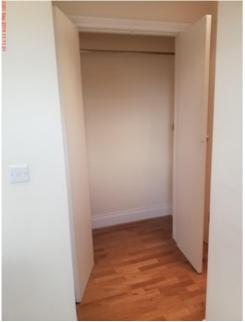

| Ticali                           | ng/Air Conditioning                                                                                                                                                                                                                                |                                                                                                      |
|----------------------------------|----------------------------------------------------------------------------------------------------------------------------------------------------------------------------------------------------------------------------------------------------|------------------------------------------------------------------------------------------------------|
| 25.                              | One white convector radiator                                                                                                                                                                                                                       | Valve caps intact                                                                                    |
| 26.                              | White plastic bracket to centre of grille                                                                                                                                                                                                          |                                                                                                      |
| Fixed                            | Lighting                                                                                                                                                                                                                                           |                                                                                                      |
| 27.                              | Five brushed chrome effect fitted                                                                                                                                                                                                                  | Minor paint marks to all                                                                             |
|                                  | spotlights                                                                                                                                                                                                                                         | All light bulbs in working order                                                                     |
| Fitted                           | Units/Cupboards                                                                                                                                                                                                                                    |                                                                                                      |
| 28.                              | White wooden double door                                                                                                                                                                                                                           | Indents to mid right hand                                                                            |
|                                  |                                                                                                                                                                                                                                                    | Scuff marks to lower left hand door                                                                  |
| 29.                              | Two chrome effect knobs                                                                                                                                                                                                                            |                                                                                                      |
| 30.                              | Reverse door: as before                                                                                                                                                                                                                            | No reverse door knobs                                                                                |
|                                  |                                                                                                                                                                                                                                                    | Repaired damage to mid level                                                                         |
| 31.                              | Interior: floor continuing from bedroom                                                                                                                                                                                                            |                                                                                                      |
| 32.                              | Walls: magnolia plastered and painted                                                                                                                                                                                                              | Scuff marks to all walls                                                                             |
|                                  |                                                                                                                                                                                                                                                    | No plug socket cover to right hand wall                                                              |
| 33.                              | Ceiling magnolia plastered and painted                                                                                                                                                                                                             |                                                                                                      |
| 34.                              | One chrome effect trouser rail                                                                                                                                                                                                                     |                                                                                                      |
| Free                             | Standing Furniture                                                                                                                                                                                                                                 |                                                                                                      |
| 1100                             | Standing Furniture                                                                                                                                                                                                                                 |                                                                                                      |
| 35.                              | Unbranded blue and white checkered                                                                                                                                                                                                                 | Fire regulation label seen                                                                           |
|                                  | Unbranded blue and white checkered mattress                                                                                                                                                                                                        | Fire regulation label seen  Black stain to mattress                                                  |
|                                  | Unbranded blue and white checkered                                                                                                                                                                                                                 |                                                                                                      |
|                                  | Unbranded blue and white checkered mattress                                                                                                                                                                                                        |                                                                                                      |
|                                  | Unbranded blue and white checkered mattress                                                                                                                                                                                                        |                                                                                                      |
|                                  | Unbranded blue and white checkered mattress                                                                                                                                                                                                        | Black stain to mattress                                                                              |
|                                  | Unbranded blue and white checkered mattress                                                                                                                                                                                                        | Black stain to mattress  Large brown stains to centre of reverse mattress                            |
| 35.                              | Unbranded blue and white checkered mattress  Beige patterned double divan                                                                                                                                                                          | Black stain to mattress  Large brown stains to centre of reverse mattress  Several stains to surface |
| 35.                              | Unbranded blue and white checkered mattress  Beige patterned double divan  Matching divan                                                                                                                                                          | Black stain to mattress  Large brown stains to centre of reverse mattress  Several stains to surface |
| 35.                              | Unbranded blue and white checkered mattress  Beige patterned double divan  Matching divan  Light brown wooden pine effect six                                                                                                                      | Black stain to mattress  Large brown stains to centre of reverse mattress  Several stains to surface |
| 35.                              | Unbranded blue and white checkered mattress  Beige patterned double divan  Matching divan  Light brown wooden pine effect six drawer chest                                                                                                         | Black stain to mattress  Large brown stains to centre of reverse mattress  Several stains to surface |
| 35.<br>36.                       | Unbranded blue and white checkered mattress  Beige patterned double divan  Matching divan  Light brown wooden pine effect six drawer chest  ets/Switches/Fans/Cables                                                                               | Black stain to mattress  Large brown stains to centre of reverse mattress  Several stains to surface |
| 35.<br>36.<br>Sock<br>37.        | Unbranded blue and white checkered mattress  Beige patterned double divan  Matching divan  Light brown wooden pine effect six drawer chest  ets/Switches/Fans/Cables  One white plastic double light switch                                        | Black stain to mattress  Large brown stains to centre of reverse mattress  Several stains to surface |
| 35.<br>36.<br>Sock<br>37.<br>38. | Unbranded blue and white checkered mattress  Beige patterned double divan  Matching divan  Light brown wooden pine effect six drawer chest  ets/Switches/Fans/Cables  One white plastic double light switch  One white plastic single light switch | Black stain to mattress  Large brown stains to centre of reverse mattress  Several stains to surface |