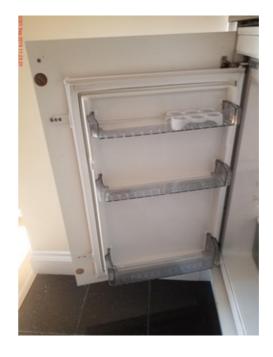

E: watford@nolettinggo.co.uk W: www.nolettinggo.co.uk

31. Black integrated ceramic two burner Cleaned to a professional standard Pan rests: minor burnt on carbon deposits throughout Two black metal burner lids Two black metal pan rests Two black metal control knobs Extractor hood 32. Integrated stainless steel with green Vents: Free of grease tinted CANOPY Fan in working order Two stainless steel vents Light bulb: in working order One light bulb cover and light bulb Five chrome effect control buttons Fridge Freezer White integrated HDA model number Cleaned to a professional standard HJA6734 comprising Interior door shelves: all with surface scratches Three grey tinted interior door shelves Light bulb in working order White plastic egg tray Three white wired shelves One grey tinted white plastic trimmed glass shelf One grey tinted salad crisper White plastic thermostat control and light bulb Three white wired shelves Boiler