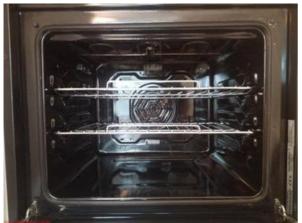

|       |                                                    | W. WWW.iolottinggo.oo.uk                         |
|-------|----------------------------------------------------|--------------------------------------------------|
| Work  | surface                                            |                                                  |
| 27.   | Grey mottled edge laminate                         | Several knife scratches throughout               |
|       |                                                    | Faint brown patch to left of sink                |
|       |                                                    | No edge strip to left hand edge                  |
|       |                                                    | Three small chips to right of hob                |
| 28.   | Black mastic sealant                               | Patchy                                           |
|       |                                                    | White patches behind sink                        |
| Appli | ances                                              |                                                  |
| Wash  | ning Machine                                       |                                                  |
| 29.   | White integrated model number HJA8513 comprising   | Free of soap residue                             |
|       | White plastic soap drawer                          | Door seal: mould stained                         |
|       | White plastic door handle                          |                                                  |
|       | ·                                                  |                                                  |
|       | Grey rubber door seal                              |                                                  |
|       | Six white plastic control buttons                  |                                                  |
|       | Three white plastic control knobs                  |                                                  |
| Oven  |                                                    |                                                  |
| 30.   | Stainless steel integrated model number MJA3300    | Several scratches to upper panel                 |
|       | Stainless steel pull down door handle              | Cleaned to a professional standard               |
|       | Black glazed door                                  | Reverse glazed door: drip marks to between panes |
|       | Reverse glazed door                                | Control buttons: one right hand button missing   |
|       | Two chrome effect wired shelves                    |                                                  |
|       | One grey roasting pan                              |                                                  |
|       | One black grille pan with chrome effect inset tray |                                                  |
|       | Two grey plastic control knobs                     |                                                  |
|       | Five grey plastic control buttons                  |                                                  |
|       | One red indicator light                            |                                                  |
|       | Grey display screen                                |                                                  |
| Hob   |                                                    |                                                  |