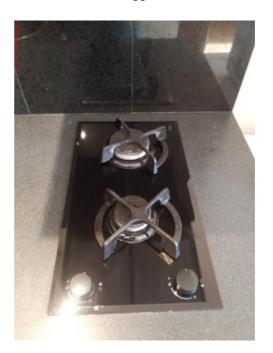

## Kitchen

| 14     |                                              | On a divina                                |
|--------|----------------------------------------------|--------------------------------------------|
| Item   |                                              | Condition                                  |
| 1.     | Summary of cleanliness                       | Professionally cleaned                     |
| 2.     | Decorative Order                             | In good decorative order                   |
| 3.     | Carpets and Flooring                         | Flooring - In good condition               |
| 4.     | Oven                                         | In good condition                          |
| 5.     | Extractor Hood                               | In good condition                          |
| 6.     | Hob                                          | In good condition                          |
| 7.     | Washing Machine                              | Mould stained mastic sealant               |
| 8.     | Microwave                                    | In good condition                          |
| 9.     | Fridge                                       | In good condition                          |
| 10.    | Sink                                         | In good condition                          |
| 11.    | Comments                                     | All light bulbs in working order           |
| Item   |                                              | Condition at Check In                      |
| Ceilir | ng                                           |                                            |
| 1.     | White plastered and painted                  |                                            |
| Fixtu  | res                                          |                                            |
| 2.     | One white plastic KIDDE FIREX smoke detector | Tested and in working order                |
| Walls  | 3                                            |                                            |
| 3.     | Magnolia plastered and painted               | Settlement cracks to upper left hand level |
|        |                                              | Splash marks to right hand wall by hob     |
| 4.     | Remainder black gloss ceramic tiles          |                                            |
| 5.     | Black grouting                               |                                            |
| Floor  |                                              |                                            |
| 6.     | Black gloss ceramic tiles                    |                                            |
| 7.     | Grey grouting                                |                                            |
| 8.     | Medium brown wooden threshold border strip   |                                            |
| Woo    | dwork                                        |                                            |
| 9.     | White wooden matt painted skirting boards    |                                            |
| 10.    | White wooden matt painted skirting boards    | Misaligned beneath washing machine         |
| Fixed  | Lighting                                     |                                            |
| 11.    | Misaligned beneath washing machine           | Both light bulbs in working order          |
| Sink   |                                              |                                            |
| 12.    | Circular stainless steel integrated          | Cleaned to a professional standard         |
|        |                                              | Minor surface scratches throughout         |
|        |                                              |                                            |

E: watford@nolettinggo.co.uk W: www.nolettinggo.co.uk

31. Black integrated ceramic two burner Cleaned to a professional standard Pan rests: minor burnt on carbon deposits throughout Two black metal burner lids Two black metal pan rests Two black metal control knobs Extractor hood 32. Integrated stainless steel with green Vents: Free of grease tinted CANOPY Fan in working order Two stainless steel vents Light bulb: in working order One light bulb cover and light bulb Five chrome effect control buttons Fridge Freezer White integrated HDA model number Cleaned to a professional standard HJA6734 comprising Interior door shelves: all with surface scratches Three grey tinted interior door shelves Light bulb in working order White plastic egg tray Three white wired shelves One grey tinted white plastic trimmed glass shelf One grey tinted salad crisper White plastic thermostat control and light bulb Three white wired shelves Boiler