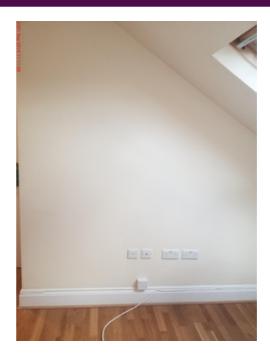

### Bedroom

| Item  |                                                  | Condition                                          |
|-------|--------------------------------------------------|----------------------------------------------------|
| 1.    | Summary of cleanliness                           | Professionally cleaned - further cleaning required |
| 2.    | Decorative Order                                 | In good decorative order                           |
| 3.    | Carpets and Flooring                             | Flooring - In good condition                       |
| 4.    | Comments                                         | All light bulbs in working order                   |
| Item  |                                                  | Condition at Check In                              |
| Doo   | r                                                |                                                    |
| 1.    | White wooden painted flush                       |                                                    |
| 2.    | Brushed chrome effect door handle                | Paint marked                                       |
| Rev   | erse Side                                        |                                                    |
| 3.    | As before                                        |                                                    |
| 4.    | Reverse door handle                              |                                                    |
| Doo   | r Frame                                          |                                                    |
| 5.    | White wooden matt painted                        | Painted over defects                               |
| Doo   | r Frame Reverse                                  |                                                    |
| 6.    | As before                                        |                                                    |
| Ceili | ing                                              |                                                    |
| 7.    | White plastered and painted                      |                                                    |
| 8.    | Remainder: sloped magnolia plastered and painted |                                                    |
| Wall  | s                                                |                                                    |

| 9.    | White plantared and painted                                    | Minor chips along reverse left hand wall edge                              |
|-------|----------------------------------------------------------------|----------------------------------------------------------------------------|
| 9.    | White plastered and painted                                    |                                                                            |
|       |                                                                | Non-matching paint touches to all walls                                    |
|       |                                                                | Brown splash marks to lower right hand wall                                |
| 10.   | Remainder: sloped magnolia plastered and painted               |                                                                            |
| Floor |                                                                |                                                                            |
| 11.   | Medium brown wooden engineered wood                            | Minor surface scratches throughout                                         |
|       | Wood                                                           | Tiny indents throughout                                                    |
|       |                                                                | Gap between one floor board panel                                          |
| 12.   | Light brown wooden beading                                     |                                                                            |
|       | Black wool area rug                                            |                                                                            |
| Wind  | ows and Sills                                                  |                                                                            |
| Wind  | ow 1                                                           |                                                                            |
| 13.   | Natural pine effect wooden VELUX window                        |                                                                            |
| 14.   | Natural pine effect wooden frame                               | Indents to left                                                            |
|       |                                                                | Four pinholes to left and right hand frame                                 |
| 15.   | Grey metal handle                                              |                                                                            |
| 16.   | Magnolia plastered and painted window reveal                   | Virgin media cable box to left                                             |
| Wind  | ow 2                                                           |                                                                            |
| 17.   | Natural pine effect wooden Velux                               | Two tiny chip to upper left hand edge                                      |
|       | window                                                         | One chip along top edge strip                                              |
| 18.   | Natural pine effect wooden frame                               | Several indents to left                                                    |
|       |                                                                | Four pinholes to left and right hand frame                                 |
| 19.   | Grey metal handle                                              | Velux sticker to handle                                                    |
| 20.   | Magnolia plastered and painted window reveal                   |                                                                            |
| Curta | ins/Blinds 1                                                   |                                                                            |
| 21.   | Cream canvas VELUX roller blind with grey plastic finger pulls | Grubby to lower mid level                                                  |
| 22.   | Curtains/Blinds 2:                                             |                                                                            |
| 23.   | Cream canvas VELUX roller blind with grey plastic finger pulls | Tiny spots to mid level                                                    |
| Wood  | dwork                                                          |                                                                            |
| 24.   | White wooden matt painted skirting boards                      | White cable cord along reverse left hand and left hand skirting board edge |
|       |                                                                |                                                                            |