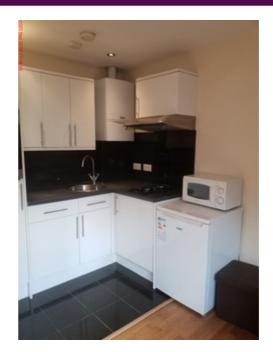

## Kitchen

| 14     |                                              | On a divina                                |
|--------|----------------------------------------------|--------------------------------------------|
| Item   |                                              | Condition                                  |
| 1.     | Summary of cleanliness                       | Professionally cleaned                     |
| 2.     | Decorative Order                             | In good decorative order                   |
| 3.     | Carpets and Flooring                         | Flooring - In good condition               |
| 4.     | Oven                                         | In good condition                          |
| 5.     | Extractor Hood                               | In good condition                          |
| 6.     | Hob                                          | In good condition                          |
| 7.     | Washing Machine                              | Mould stained mastic sealant               |
| 8.     | Microwave                                    | In good condition                          |
| 9.     | Fridge                                       | In good condition                          |
| 10.    | Sink                                         | In good condition                          |
| 11.    | Comments                                     | All light bulbs in working order           |
| Item   |                                              | Condition at Check In                      |
| Ceilir | ng                                           |                                            |
| 1.     | White plastered and painted                  |                                            |
| Fixtu  | res                                          |                                            |
| 2.     | One white plastic KIDDE FIREX smoke detector | Tested and in working order                |
| Walls  | 3                                            |                                            |
| 3.     | Magnolia plastered and painted               | Settlement cracks to upper left hand level |
|        |                                              | Splash marks to right hand wall by hob     |
| 4.     | Remainder black gloss ceramic tiles          |                                            |
| 5.     | Black grouting                               |                                            |
| Floor  |                                              |                                            |
| 6.     | Black gloss ceramic tiles                    |                                            |
| 7.     | Grey grouting                                |                                            |
| 8.     | Medium brown wooden threshold border strip   |                                            |
| Woo    | dwork                                        |                                            |
| 9.     | White wooden matt painted skirting boards    |                                            |
| 10.    | White wooden matt painted skirting boards    | Misaligned beneath washing machine         |
| Fixed  | Lighting                                     |                                            |
| 11.    | Misaligned beneath washing machine           | Both light bulbs in working order          |
| Sink   |                                              |                                            |
| 12.    | Circular stainless steel integrated          | Cleaned to a professional standard         |
|        |                                              | Minor surface scratches throughout         |
|        |                                              |                                            |

|        |                                                                                                 | W. www.noiettinggo.co.uk                |
|--------|-------------------------------------------------------------------------------------------------|-----------------------------------------|
| 13.    | Chrome effect plughole                                                                          | Brown stains to surround                |
| 14.    | Chrome effect basket style plughole plug                                                        | Brown stains to reverse side            |
| 15.    | Chrome effect swan neck mixer tap                                                               | Minor lime scale to spout               |
|        |                                                                                                 | Lime scale to base                      |
| Fitted | d Units/Cupboards                                                                               |                                         |
| 16.    | Cupboards: white wooden laminate                                                                |                                         |
|        | All with brushed chrome effect handle<br>bars except under<br>sink artificial drawer comprising |                                         |
| Floor  | cupboards (left to right)                                                                       |                                         |
| 17.    | Fridge door cover                                                                               |                                         |
| 18.    | One wooden spoon                                                                                |                                         |
|        | One single                                                                                      |                                         |
|        | One interior shelf                                                                              |                                         |
| 19.    | One artificial drawer                                                                           | Detached handle bar                     |
| 20.    | One artificial drawer                                                                           |                                         |
|        | One under sink                                                                                  |                                         |
|        | One stainless steel SAUCEPAN to interior                                                        |                                         |
|        | One brown wooden chopping board                                                                 |                                         |
|        | One stainless steel COLANDER                                                                    |                                         |
|        | Two glass SAUCEPAN lids                                                                         |                                         |
|        | One white ceramic CASSEROLE bowl                                                                |                                         |
|        | One rolling pin                                                                                 |                                         |
|        | One cheese grater                                                                               |                                         |
|        | One stainless steel strainer                                                                    |                                         |
| Wall   | cupboards (left to right)                                                                       |                                         |
| 21.    | One hatch                                                                                       |                                         |
| 22.    | One slim                                                                                        |                                         |
| 23.    | Two white laminate interior shelves                                                             | Minor red scuff mark to right hand door |
| 24.    | One double                                                                                      |                                         |
| 25.    | Two white laminate interior shelves                                                             |                                         |
| 26.    | One hatch                                                                                       |                                         |
|        |                                                                                                 |                                         |

|       |                                                    | W. WWW.iolottinggo.oo.uk                         |
|-------|----------------------------------------------------|--------------------------------------------------|
| Work  | surface                                            |                                                  |
| 27.   | Grey mottled edge laminate                         | Several knife scratches throughout               |
|       |                                                    | Faint brown patch to left of sink                |
|       |                                                    | No edge strip to left hand edge                  |
|       |                                                    | Three small chips to right of hob                |
| 28.   | Black mastic sealant                               | Patchy                                           |
|       |                                                    | White patches behind sink                        |
| Appli | ances                                              |                                                  |
| Wash  | ning Machine                                       |                                                  |
| 29.   | White integrated model number HJA8513 comprising   | Free of soap residue                             |
|       | White plastic soap drawer                          | Door seal: mould stained                         |
|       | White plastic door handle                          |                                                  |
|       | ·                                                  |                                                  |
|       | Grey rubber door seal                              |                                                  |
|       | Six white plastic control buttons                  |                                                  |
|       | Three white plastic control knobs                  |                                                  |
| Oven  |                                                    |                                                  |
| 30.   | Stainless steel integrated model number MJA3300    | Several scratches to upper panel                 |
|       | Stainless steel pull down door handle              | Cleaned to a professional standard               |
|       | Black glazed door                                  | Reverse glazed door: drip marks to between panes |
|       | Reverse glazed door                                | Control buttons: one right hand button missing   |
|       | Two chrome effect wired shelves                    |                                                  |
|       | One grey roasting pan                              |                                                  |
|       | One black grille pan with chrome effect inset tray |                                                  |
|       | Two grey plastic control knobs                     |                                                  |
|       | Five grey plastic control buttons                  |                                                  |
|       | One red indicator light                            |                                                  |
|       | Grey display screen                                |                                                  |
| Hob   |                                                    |                                                  |

E: watford@nolettinggo.co.uk W: www.nolettinggo.co.uk

31. Black integrated ceramic two burner Cleaned to a professional standard Pan rests: minor burnt on carbon deposits throughout Two black metal burner lids Two black metal pan rests Two black metal control knobs Extractor hood 32. Integrated stainless steel with green Vents: Free of grease tinted CANOPY Fan in working order Two stainless steel vents Light bulb: in working order One light bulb cover and light bulb Five chrome effect control buttons Fridge Freezer White integrated HDA model number Cleaned to a professional standard HJA6734 comprising Interior door shelves: all with surface scratches Three grey tinted interior door shelves Light bulb in working order White plastic egg tray Three white wired shelves One grey tinted white plastic trimmed glass shelf One grey tinted salad crisper White plastic thermostat control and light bulb Three white wired shelves Boiler