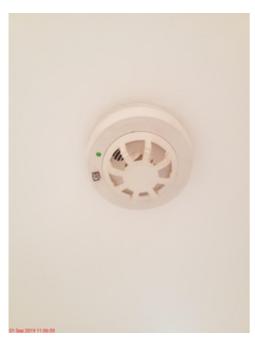

| 1.     | Oak effect tongue and groove                   |                                                       |
|--------|------------------------------------------------|-------------------------------------------------------|
| 2.     | Gold effect finger pull with integrated lock   |                                                       |
| 3.     | Gold effect integrated lock                    |                                                       |
| Reve   | rse Side                                       |                                                       |
| 4.     | As before                                      |                                                       |
| 5.     | Grey turn lock barrel mechanism                |                                                       |
| 6.     | Gold effect thumb lock                         |                                                       |
| Door   | Frame                                          |                                                       |
| 7.     | White wooden gloss painted                     | Two tiny indents to mid level                         |
|        |                                                | Painted over defects                                  |
|        |                                                | Scuff marks and scratches to mid level                |
| Door   | Frame Reverse                                  |                                                       |
| 8.     | As before                                      | Cracks above and below Yale lock insert               |
| Ceilir | ng                                             |                                                       |
| 9.     | White plastered and painted                    | Chips around spotlight by door entrance               |
| Fixtu  | res                                            |                                                       |
| 10.    | One white plastic smoke alarm                  | Green indicator light on                              |
|        |                                                | Light discolouration throughout                       |
|        |                                                | Tested and in working order                           |
| Walls  | 3                                              |                                                       |
| 11.    | Magnolia plastered and painted                 | Scuff marks to mid reverse left hand and facing walls |
|        |                                                | Paint touches to right hand wall                      |
|        |                                                | In fair decorative order                              |
| Fixtu  | res                                            |                                                       |
| 12.    | One white plastic VIDEX door entry             | Tiny indent to handset                                |
|        | telephone system                               | Taped over handset                                    |
| 13.    | One white plastic HONEYWELL thermostat control |                                                       |
| Floor  |                                                |                                                       |
| 14.    | Medium brown wooden engineered                 | Minor surface scratches                               |
|        | wood                                           | Stilletto indentation marks throughout                |
| 15.    | Light brown wooden beading                     | All intact                                            |
|        | dwork                                          |                                                       |
| 16.    | White wooden matt painted                      | Scuff marks to mid reverse wall skirting boards       |
|        |                                                | White cable cord along facing wall skirting board     |
|        |                                                | to sales out along facing frail blanding board        |

|                                                                    | Fire Safety                                 |
|--------------------------------------------------------------------|---------------------------------------------|
| Furniture Checked and Fire Regulation Labels Noted                 | Yes                                         |
| Smoke Alarm Present to Each Floor                                  | Yes - Smoke alarm fitted to hallway ceiling |
| Smoke Alarm Tested / Green Light Visible for Electricity Connected | Yes - Green light visible                   |