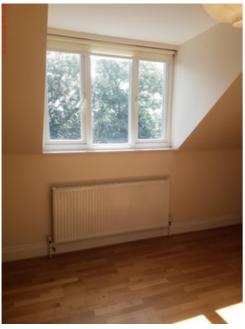

| 1.                               | White plastered and painted                                                                                                                                                                                         |                                                                                                              |
|----------------------------------|---------------------------------------------------------------------------------------------------------------------------------------------------------------------------------------------------------------------|--------------------------------------------------------------------------------------------------------------|
| Walls                            | 1                                                                                                                                                                                                                   |                                                                                                              |
| 2.                               | Magnolia plastered and painted                                                                                                                                                                                      | Scuff marks to all walls                                                                                     |
| 3.                               | Two sloped right hand wall                                                                                                                                                                                          | Scuff marks to sloped right hand wall by door entrance                                                       |
| Floor                            |                                                                                                                                                                                                                     |                                                                                                              |
| 4.                               | Medium brown wooden engineered wood                                                                                                                                                                                 | Minor surface scratches and stilletto indentation mark                                                       |
| 5.                               | Light brown wooden beading                                                                                                                                                                                          |                                                                                                              |
| Wind                             | ows and Sills                                                                                                                                                                                                       |                                                                                                              |
| Wind                             | ow 1                                                                                                                                                                                                                |                                                                                                              |
| 6.                               | White UPVC three panelled double glazed                                                                                                                                                                             |                                                                                                              |
| 7.                               | Two white coated lever handles/ locks                                                                                                                                                                               | No keys present                                                                                              |
| 8.                               | White UPVC window frame                                                                                                                                                                                             |                                                                                                              |
| 9.                               | White wooden matt painted window sill                                                                                                                                                                               | Two red ring marks to left and right                                                                         |
| Curta                            | ins/Blinds                                                                                                                                                                                                          |                                                                                                              |
| 10.                              | Off-white canvas roller blinds                                                                                                                                                                                      | Discoloured to lower level                                                                                   |
| 11.                              | White bobble pull cord                                                                                                                                                                                              |                                                                                                              |
| Wood                             | dwork                                                                                                                                                                                                               |                                                                                                              |
| 12.                              | White wooden matt painted skirting boards                                                                                                                                                                           |                                                                                                              |
| Heati                            | ng/Air Conditioning                                                                                                                                                                                                 |                                                                                                              |
| 13.                              | One white metal convector radiator                                                                                                                                                                                  | Valve caps intact                                                                                            |
|                                  |                                                                                                                                                                                                                     | ·                                                                                                            |
|                                  |                                                                                                                                                                                                                     | Several tiny chips to upper surface                                                                          |
|                                  |                                                                                                                                                                                                                     |                                                                                                              |
| Fixed                            | l Lighting                                                                                                                                                                                                          | Several tiny chips to upper surface                                                                          |
| Fixed                            | Lighting  Two chrome effect down-lighters                                                                                                                                                                           | Several tiny chips to upper surface                                                                          |
|                                  |                                                                                                                                                                                                                     | Several tiny chips to upper surface  Scuff marks to mid left hand surface                                    |
| 14.                              | Two chrome effect down-lighters                                                                                                                                                                                     | Several tiny chips to upper surface  Scuff marks to mid left hand surface                                    |
| 14.<br>15.                       | Two chrome effect down-lighters  One white plastic ceiling rose pendant                                                                                                                                             | Several tiny chips to upper surface  Scuff marks to mid left hand surface  Both light bulbs in working order |
| 14.<br>15.<br>16.                | Two chrome effect down-lighters  One white plastic ceiling rose pendant  One energy saving light bulb  One white IKEA style paper light                                                                             | Several tiny chips to upper surface  Scuff marks to mid left hand surface  Both light bulbs in working order |
| 14.<br>15.<br>16.                | Two chrome effect down-lighters  One white plastic ceiling rose pendant  One energy saving light bulb  One white IKEA style paper light shade                                                                       | Several tiny chips to upper surface  Scuff marks to mid left hand surface  Both light bulbs in working order |
| 14.<br>15.<br>16.                | Two chrome effect down-lighters  One white plastic ceiling rose pendant  One energy saving light bulb  One white IKEA style paper light shade  Standing Furniture  Brown leather effect two seater sofa             | Several tiny chips to upper surface  Scuff marks to mid left hand surface  Both light bulbs in working order |
| 14.<br>15.<br>16.<br>Free<br>17. | Two chrome effect down-lighters  One white plastic ceiling rose pendant  One energy saving light bulb  One white IKEA style paper light shade  Standing Furniture  Brown leather effect two seater sofa comprising: | Several tiny chips to upper surface  Scuff marks to mid left hand surface  Both light bulbs in working order |