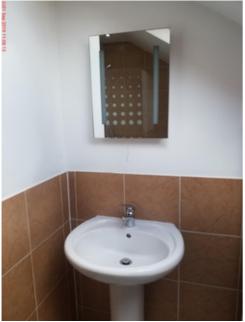

### Bathroom

| Item |                        | Condition                                          |
|------|------------------------|----------------------------------------------------|
| 1.   | Summary of cleanliness | Professionally cleaned - further cleaning required |
| 2.   | Decorative Order       | In good decorative order                           |
| 3.   | Carpets and Flooring   | Flooring - In good condition                       |
| 4.   | Windows                | In good condition                                  |
| 5.   | Doors                  | In good condition                                  |
| 6.   | Lights / Shades        | All light bulbs in working order                   |
| 7.   | Hand Basin(s)          | In good condition                                  |

|        |                                                                           | w. www.noiettinggo.co.uk                          |
|--------|---------------------------------------------------------------------------|---------------------------------------------------|
| 8.     | Toilet                                                                    | In good condition                                 |
| 9.     | Shower (Bath Attachment)                                                  | In good condition                                 |
| 10.    | Shower Screen                                                             | In good condition                                 |
| 11.    | Extractor Fan                                                             | In working order                                  |
| 12.    | Bath                                                                      | In good condition                                 |
| Item   |                                                                           | Condition at Check In                             |
| Door   |                                                                           |                                                   |
| 1.     | White wooden flush                                                        | Minor scuff marks to mid level                    |
| 2.     | Brushed chrome effect door handle                                         | Minor scratches throughout                        |
|        |                                                                           | Paint marked                                      |
| 3.     | Brushed chrome effect door lock plate                                     |                                                   |
| Reve   | rse Side                                                                  |                                                   |
| 4.     | As before                                                                 |                                                   |
| 5.     | Reverse door handle                                                       | Tiny paint splashes                               |
| 6.     | Brushed chrome effect privacy lock                                        |                                                   |
| 7.     | Stainless steel reverse doorstop to lower level with black rubber end cap | Intact                                            |
| Door   | Frame                                                                     |                                                   |
| 8.     | White wooden gloss painted                                                |                                                   |
| Door   | Frame Reverse                                                             |                                                   |
| 9.     | As before                                                                 |                                                   |
| Ceilir | ng                                                                        |                                                   |
| 10.    | White plastered and painted sloped                                        | Tiny brown spots above bath                       |
| Fixtu  | res                                                                       |                                                   |
| 11.    | White MANROSEextractor fan                                                |                                                   |
| Walls  |                                                                           |                                                   |
| 12.    | White plastered and painted                                               |                                                   |
| 13.    | Remainder: burnt orange lava rock patterned matt ceramic tiles with white | One rawl plughole below shower bracket            |
|        | grouting                                                                  | Mould stains to lower right hand bath corner wall |
| Fixtu  | res                                                                       |                                                   |
| 14.    | One rectangular over basin mirror with two frosted light strips           | Both light bulbs in working order                 |
| 15.    | White pull cord                                                           |                                                   |
| 16.    | White plastic toggle                                                      |                                                   |
| Floor  |                                                                           |                                                   |
| 17.    | Grey and white marble effect matt ceramic tile                            |                                                   |
|        |                                                                           |                                                   |

|            |                                                                        | w. www.noiettinggo.co.uk          |
|------------|------------------------------------------------------------------------|-----------------------------------|
| 18.        | Grey grouting                                                          |                                   |
| 19.        | Brown wooden threshold strip                                           |                                   |
| Wind       | ows and Sills                                                          |                                   |
| Wind       | ow 1                                                                   |                                   |
| 20.        | Natural pine effect wooden VELUX                                       |                                   |
| 21.        | Natural pine effect wooden frame                                       |                                   |
| 22.        | Grey metal handle                                                      | Sticker residue to surface        |
| Curta      | ains/Blinds                                                            |                                   |
| 23.        | Cream canvas Velux roller blind with grey plastic finger pulls         | Discoloured                       |
| Heati      | ing/Air Conditioning                                                   |                                   |
| 24.        | One chrome effect heated towel rail                                    | Valve caps intact                 |
| Fixed      | Lighting                                                               |                                   |
| 25.        | Two brushed chrome effect spotlights                                   | Both light bulbs in working order |
| Misc.      |                                                                        |                                   |
| 26.        | One white metal clothes horse                                          |                                   |
| 27.        | One stainless steel bin                                                | Several dents to lid surface      |
| 28.        | One three tier wired storage unit                                      |                                   |
| Toile      | t                                                                      |                                   |
| 29.        | Bemis white ceramic close coupled                                      |                                   |
| 30.        | White plastic toilet seat lid                                          |                                   |
|            | Two white plastic hinges                                               |                                   |
| 31.        | White ceramic cistern                                                  |                                   |
|            | Chrome effect flusher                                                  |                                   |
| Hanc       | l Basin(s)                                                             |                                   |
| 32.        | White ceramic pedestal                                                 |                                   |
| 33.        | Chrome effect pop up plug                                              | Minor scratches to surface        |
| 34.        | Chrome effect mixer tap                                                |                                   |
| 35.        | White mastic sealant to rear                                           |                                   |
| Show       | ver bath attachement                                                   |                                   |
| 36.        | Chrome effect mixer bath tap with stainless steel shower hose attached |                                   |
|            |                                                                        |                                   |
| 37.        | Chrome effect shower bracket                                           |                                   |
| 37.        | Chrome effect shower bracket  Chrome effect showerhead                 |                                   |
| 37.<br>38. |                                                                        | Limescaled                        |