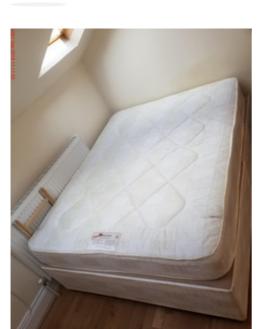

| Ticali                           | ng/Air Conditioning                                                                                                                                                                                                                                |                                                                                                      |
|----------------------------------|----------------------------------------------------------------------------------------------------------------------------------------------------------------------------------------------------------------------------------------------------|------------------------------------------------------------------------------------------------------|
| 25.                              | One white convector radiator                                                                                                                                                                                                                       | Valve caps intact                                                                                    |
| 26.                              | White plastic bracket to centre of grille                                                                                                                                                                                                          |                                                                                                      |
| Fixed                            | Lighting                                                                                                                                                                                                                                           |                                                                                                      |
| 27.                              | Five brushed chrome effect fitted                                                                                                                                                                                                                  | Minor paint marks to all                                                                             |
|                                  | spotlights                                                                                                                                                                                                                                         | All light bulbs in working order                                                                     |
| Fitted                           | Units/Cupboards                                                                                                                                                                                                                                    |                                                                                                      |
| 28.                              | White wooden double door                                                                                                                                                                                                                           | Indents to mid right hand                                                                            |
|                                  |                                                                                                                                                                                                                                                    | Scuff marks to lower left hand door                                                                  |
| 29.                              | Two chrome effect knobs                                                                                                                                                                                                                            |                                                                                                      |
| 30.                              | Reverse door: as before                                                                                                                                                                                                                            | No reverse door knobs                                                                                |
|                                  |                                                                                                                                                                                                                                                    | Repaired damage to mid level                                                                         |
| 31.                              | Interior: floor continuing from bedroom                                                                                                                                                                                                            |                                                                                                      |
| 32.                              | Walls: magnolia plastered and painted                                                                                                                                                                                                              | Scuff marks to all walls                                                                             |
|                                  |                                                                                                                                                                                                                                                    | No plug socket cover to right hand wall                                                              |
| 33.                              | Ceiling magnolia plastered and painted                                                                                                                                                                                                             |                                                                                                      |
| 34.                              | One chrome effect trouser rail                                                                                                                                                                                                                     |                                                                                                      |
| Free                             | Standing Furniture                                                                                                                                                                                                                                 |                                                                                                      |
| 1100                             | Standing Furniture                                                                                                                                                                                                                                 |                                                                                                      |
| 35.                              | Unbranded blue and white checkered                                                                                                                                                                                                                 | Fire regulation label seen                                                                           |
|                                  | Unbranded blue and white checkered mattress                                                                                                                                                                                                        | Fire regulation label seen  Black stain to mattress                                                  |
|                                  | Unbranded blue and white checkered                                                                                                                                                                                                                 |                                                                                                      |
|                                  | Unbranded blue and white checkered mattress                                                                                                                                                                                                        |                                                                                                      |
|                                  | Unbranded blue and white checkered mattress                                                                                                                                                                                                        |                                                                                                      |
|                                  | Unbranded blue and white checkered mattress                                                                                                                                                                                                        | Black stain to mattress                                                                              |
|                                  | Unbranded blue and white checkered mattress                                                                                                                                                                                                        | Black stain to mattress  Large brown stains to centre of reverse mattress                            |
| 35.                              | Unbranded blue and white checkered mattress  Beige patterned double divan                                                                                                                                                                          | Black stain to mattress  Large brown stains to centre of reverse mattress  Several stains to surface |
| 35.                              | Unbranded blue and white checkered mattress  Beige patterned double divan  Matching divan                                                                                                                                                          | Black stain to mattress  Large brown stains to centre of reverse mattress  Several stains to surface |
| 35.                              | Unbranded blue and white checkered mattress  Beige patterned double divan  Matching divan  Light brown wooden pine effect six                                                                                                                      | Black stain to mattress  Large brown stains to centre of reverse mattress  Several stains to surface |
| 35.                              | Unbranded blue and white checkered mattress  Beige patterned double divan  Matching divan  Light brown wooden pine effect six drawer chest                                                                                                         | Black stain to mattress  Large brown stains to centre of reverse mattress  Several stains to surface |
| 35.<br>36.                       | Unbranded blue and white checkered mattress  Beige patterned double divan  Matching divan  Light brown wooden pine effect six drawer chest  ets/Switches/Fans/Cables                                                                               | Black stain to mattress  Large brown stains to centre of reverse mattress  Several stains to surface |
| 35.<br>36.<br>Sock<br>37.        | Unbranded blue and white checkered mattress  Beige patterned double divan  Matching divan  Light brown wooden pine effect six drawer chest  ets/Switches/Fans/Cables  One white plastic double light switch                                        | Black stain to mattress  Large brown stains to centre of reverse mattress  Several stains to surface |
| 35.<br>36.<br>Sock<br>37.<br>38. | Unbranded blue and white checkered mattress  Beige patterned double divan  Matching divan  Light brown wooden pine effect six drawer chest  ets/Switches/Fans/Cables  One white plastic double light switch  One white plastic single light switch | Black stain to mattress  Large brown stains to centre of reverse mattress  Several stains to surface |