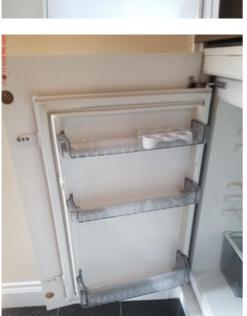

E: watford@nolettinggo.co.uk W: www.nolettinggo.co.uk

31. Black integrated ceramic two burner Cleaned to a professional standard Pan rests: minor burnt on carbon deposits throughout Two black metal burner lids Two black metal pan rests Two black metal control knobs Extractor hood 32. Integrated stainless steel with green Vents: Free of grease tinted CANOPY Fan in working order Two stainless steel vents Light bulb: in working order One light bulb cover and light bulb Five chrome effect control buttons Fridge Freezer White integrated HDA model number Cleaned to a professional standard HJA6734 comprising Interior door shelves: all with surface scratches Three grey tinted interior door shelves Light bulb in working order White plastic egg tray Three white wired shelves One grey tinted white plastic trimmed glass shelf One grey tinted salad crisper White plastic thermostat control and light bulb Three white wired shelves Boiler