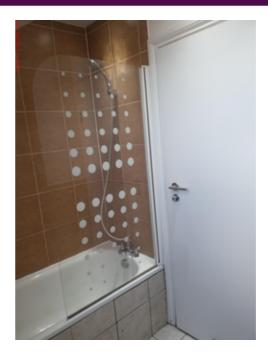

|        |                                                                           | w. www.noiettinggo.co.uk                          |
|--------|---------------------------------------------------------------------------|---------------------------------------------------|
| 8.     | Toilet                                                                    | In good condition                                 |
| 9.     | Shower (Bath Attachment)                                                  | In good condition                                 |
| 10.    | Shower Screen                                                             | In good condition                                 |
| 11.    | Extractor Fan                                                             | In working order                                  |
| 12.    | Bath                                                                      | In good condition                                 |
| Item   |                                                                           | Condition at Check In                             |
| Door   |                                                                           |                                                   |
| 1.     | White wooden flush                                                        | Minor scuff marks to mid level                    |
| 2.     | Brushed chrome effect door handle                                         | Minor scratches throughout                        |
|        |                                                                           | Paint marked                                      |
| 3.     | Brushed chrome effect door lock plate                                     |                                                   |
| Reve   | rse Side                                                                  |                                                   |
| 4.     | As before                                                                 |                                                   |
| 5.     | Reverse door handle                                                       | Tiny paint splashes                               |
| 6.     | Brushed chrome effect privacy lock                                        |                                                   |
| 7.     | Stainless steel reverse doorstop to lower level with black rubber end cap | Intact                                            |
| Door   | Frame                                                                     |                                                   |
| 8.     | White wooden gloss painted                                                |                                                   |
| Door   | Frame Reverse                                                             |                                                   |
| 9.     | As before                                                                 |                                                   |
| Ceilir | ng                                                                        |                                                   |
| 10.    | White plastered and painted sloped                                        | Tiny brown spots above bath                       |
| Fixtu  | res                                                                       |                                                   |
| 11.    | White MANROSEextractor fan                                                |                                                   |
| Walls  |                                                                           |                                                   |
| 12.    | White plastered and painted                                               |                                                   |
| 13.    | Remainder: burnt orange lava rock patterned matt ceramic tiles with white | One rawl plughole below shower bracket            |
|        | grouting                                                                  | Mould stains to lower right hand bath corner wall |
| Fixtu  | res                                                                       |                                                   |
| 14.    | One rectangular over basin mirror with two frosted light strips           | Both light bulbs in working order                 |
| 15.    | White pull cord                                                           |                                                   |
| 16.    | White plastic toggle                                                      |                                                   |
| Floor  |                                                                           |                                                   |
| 17.    | Grey and white marble effect matt ceramic tile                            |                                                   |
|        |                                                                           |                                                   |

|            |                                                                        | w. www.noiettinggo.co.uk          |
|------------|------------------------------------------------------------------------|-----------------------------------|
| 18.        | Grey grouting                                                          |                                   |
| 19.        | Brown wooden threshold strip                                           |                                   |
| Wind       | ows and Sills                                                          |                                   |
| Wind       | ow 1                                                                   |                                   |
| 20.        | Natural pine effect wooden VELUX                                       |                                   |
| 21.        | Natural pine effect wooden frame                                       |                                   |
| 22.        | Grey metal handle                                                      | Sticker residue to surface        |
| Curta      | ains/Blinds                                                            |                                   |
| 23.        | Cream canvas Velux roller blind with grey plastic finger pulls         | Discoloured                       |
| Heati      | ing/Air Conditioning                                                   |                                   |
| 24.        | One chrome effect heated towel rail                                    | Valve caps intact                 |
| Fixed      | Lighting                                                               |                                   |
| 25.        | Two brushed chrome effect spotlights                                   | Both light bulbs in working order |
| Misc.      |                                                                        |                                   |
| 26.        | One white metal clothes horse                                          |                                   |
| 27.        | One stainless steel bin                                                | Several dents to lid surface      |
| 28.        | One three tier wired storage unit                                      |                                   |
| Toile      | t                                                                      |                                   |
| 29.        | Bemis white ceramic close coupled                                      |                                   |
| 30.        | White plastic toilet seat lid                                          |                                   |
|            | Two white plastic hinges                                               |                                   |
| 31.        | White ceramic cistern                                                  |                                   |
|            | Chrome effect flusher                                                  |                                   |
| Hanc       | l Basin(s)                                                             |                                   |
| 32.        | White ceramic pedestal                                                 |                                   |
| 33.        | Chrome effect pop up plug                                              | Minor scratches to surface        |
| 34.        | Chrome effect mixer tap                                                |                                   |
| 35.        | White mastic sealant to rear                                           |                                   |
| Show       | ver bath attachement                                                   |                                   |
| 36.        | Chrome effect mixer bath tap with stainless steel shower hose attached |                                   |
|            |                                                                        |                                   |
| 37.        | Chrome effect shower bracket                                           |                                   |
| 37.        | Chrome effect shower bracket  Chrome effect showerhead                 |                                   |
| 37.<br>38. |                                                                        | Limescaled                        |

| 39. | Clear glass white plastic trimmed with white circular patterned to surface | Missing handle bar/towel rail   |
|-----|----------------------------------------------------------------------------|---------------------------------|
| 40. | Clear rubber door seal                                                     | Mould stained and lime scaled   |
| 41. | White enamel                                                               | Two tiny chips to rear interior |
| 42. | Chrome effect waste                                                        | No pop-up present               |
| 43. | Chrome effect bath fill                                                    |                                 |
| 44. | White mastic sealant                                                       | Free of mould stains            |
|     |                                                                            | Patchy                          |
| 45. | Grey and white marble effect matt ceramic tiled bath panel                 | Loosely fitted to right         |
|     | Two stainless steel screws                                                 |                                 |