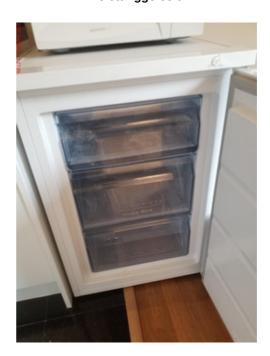

E: watford@nolettinggo.co.uk W: www.nolettinggo.co.uk

31. Black integrated ceramic two burner Cleaned to a professional standard Pan rests: minor burnt on carbon deposits throughout Two black metal burner lids Two black metal pan rests Two black metal control knobs Extractor hood 32. Integrated stainless steel with green Vents: Free of grease tinted CANOPY Fan in working order Two stainless steel vents Light bulb: in working order One light bulb cover and light bulb Five chrome effect control buttons Fridge Freezer White integrated HDA model number Cleaned to a professional standard HJA6734 comprising Interior door shelves: all with surface scratches Three grey tinted interior door shelves Light bulb in working order White plastic egg tray Three white wired shelves One grey tinted white plastic trimmed glass shelf One grey tinted salad crisper White plastic thermostat control and light bulb Three white wired shelves Boiler