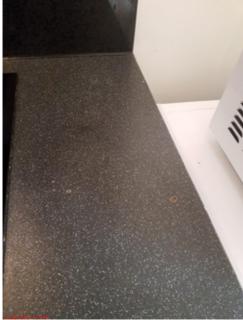

|       |                                                    | W. WWW.iolottinggo.oo.uk                         |
|-------|----------------------------------------------------|--------------------------------------------------|
| Work  | surface                                            |                                                  |
| 27.   | Grey mottled edge laminate                         | Several knife scratches throughout               |
|       |                                                    | Faint brown patch to left of sink                |
|       |                                                    | No edge strip to left hand edge                  |
|       |                                                    | Three small chips to right of hob                |
| 28.   | Black mastic sealant                               | Patchy                                           |
|       |                                                    | White patches behind sink                        |
| Appli | ances                                              |                                                  |
| Wash  | ning Machine                                       |                                                  |
| 29.   | White integrated model number HJA8513 comprising   | Free of soap residue                             |
|       | White plastic soap drawer                          | Door seal: mould stained                         |
|       | White plastic door handle                          |                                                  |
|       | ·                                                  |                                                  |
|       | Grey rubber door seal                              |                                                  |
|       | Six white plastic control buttons                  |                                                  |
|       | Three white plastic control knobs                  |                                                  |
| Oven  |                                                    |                                                  |
| 30.   | Stainless steel integrated model number MJA3300    | Several scratches to upper panel                 |
|       | Stainless steel pull down door handle              | Cleaned to a professional standard               |
|       | Black glazed door                                  | Reverse glazed door: drip marks to between panes |
|       | Reverse glazed door                                | Control buttons: one right hand button missing   |
|       | Two chrome effect wired shelves                    |                                                  |
|       | One grey roasting pan                              |                                                  |
|       | One black grille pan with chrome effect inset tray |                                                  |
|       | Two grey plastic control knobs                     |                                                  |
|       | Five grey plastic control buttons                  |                                                  |
|       | One red indicator light                            |                                                  |
|       | Grey display screen                                |                                                  |
| Hob   |                                                    |                                                  |