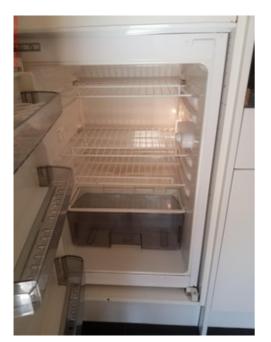

E: watford@nolettinggo.co.uk W: www.nolettinggo.co.uk

31. Black integrated ceramic two burner Cleaned to a professional standard Pan rests: minor burnt on carbon deposits throughout Two black metal burner lids Two black metal pan rests Two black metal control knobs Extractor hood 32. Integrated stainless steel with green Vents: Free of grease tinted CANOPY Fan in working order Two stainless steel vents Light bulb: in working order One light bulb cover and light bulb Five chrome effect control buttons Fridge Freezer White integrated HDA model number Cleaned to a professional standard HJA6734 comprising Interior door shelves: all with surface scratches Three grey tinted interior door shelves Light bulb in working order White plastic egg tray Three white wired shelves One grey tinted white plastic trimmed glass shelf One grey tinted salad crisper White plastic thermostat control and light bulb Three white wired shelves Boiler