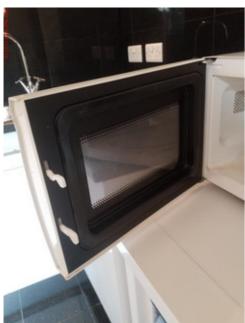

## Kitchen

| 14     |                                              | On a divina                                |
|--------|----------------------------------------------|--------------------------------------------|
| Item   |                                              | Condition                                  |
| 1.     | Summary of cleanliness                       | Professionally cleaned                     |
| 2.     | Decorative Order                             | In good decorative order                   |
| 3.     | Carpets and Flooring                         | Flooring - In good condition               |
| 4.     | Oven                                         | In good condition                          |
| 5.     | Extractor Hood                               | In good condition                          |
| 6.     | Hob                                          | In good condition                          |
| 7.     | Washing Machine                              | Mould stained mastic sealant               |
| 8.     | Microwave                                    | In good condition                          |
| 9.     | Fridge                                       | In good condition                          |
| 10.    | Sink                                         | In good condition                          |
| 11.    | Comments                                     | All light bulbs in working order           |
| Item   |                                              | Condition at Check In                      |
| Ceilir | ng                                           |                                            |
| 1.     | White plastered and painted                  |                                            |
| Fixtu  | res                                          |                                            |
| 2.     | One white plastic KIDDE FIREX smoke detector | Tested and in working order                |
| Walls  | 3                                            |                                            |
| 3.     | Magnolia plastered and painted               | Settlement cracks to upper left hand level |
|        |                                              | Splash marks to right hand wall by hob     |
| 4.     | Remainder black gloss ceramic tiles          |                                            |
| 5.     | Black grouting                               |                                            |
| Floor  |                                              |                                            |
| 6.     | Black gloss ceramic tiles                    |                                            |
| 7.     | Grey grouting                                |                                            |
| 8.     | Medium brown wooden threshold border strip   |                                            |
| Woo    | dwork                                        |                                            |
| 9.     | White wooden matt painted skirting boards    |                                            |
| 10.    | White wooden matt painted skirting boards    | Misaligned beneath washing machine         |
| Fixed  | Lighting                                     |                                            |
| 11.    | Misaligned beneath washing machine           | Both light bulbs in working order          |
| Sink   |                                              |                                            |
| 12.    | Circular stainless steel integrated          | Cleaned to a professional standard         |
|        |                                              | Minor surface scratches throughout         |
|        |                                              |                                            |