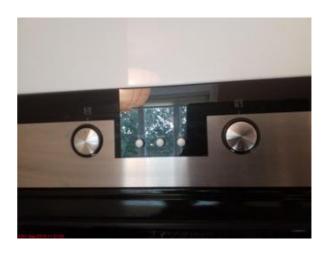

|       |                                                    | W. WWW.iolottinggo.oo.uk                         |
|-------|----------------------------------------------------|--------------------------------------------------|
| Work  | surface                                            |                                                  |
| 27.   | Grey mottled edge laminate                         | Several knife scratches throughout               |
|       |                                                    | Faint brown patch to left of sink                |
|       |                                                    | No edge strip to left hand edge                  |
|       |                                                    | Three small chips to right of hob                |
| 28.   | Black mastic sealant                               | Patchy                                           |
|       |                                                    | White patches behind sink                        |
| Appli | ances                                              |                                                  |
| Wash  | ning Machine                                       |                                                  |
| 29.   | White integrated model number HJA8513 comprising   | Free of soap residue                             |
|       | White plastic soap drawer                          | Door seal: mould stained                         |
|       | White plastic door handle                          |                                                  |
|       | ·                                                  |                                                  |
|       | Grey rubber door seal                              |                                                  |
|       | Six white plastic control buttons                  |                                                  |
|       | Three white plastic control knobs                  |                                                  |
| Oven  |                                                    |                                                  |
| 30.   | Stainless steel integrated model number MJA3300    | Several scratches to upper panel                 |
|       | Stainless steel pull down door handle              | Cleaned to a professional standard               |
|       | Black glazed door                                  | Reverse glazed door: drip marks to between panes |
|       | Reverse glazed door                                | Control buttons: one right hand button missing   |
|       | Two chrome effect wired shelves                    |                                                  |
|       | One grey roasting pan                              |                                                  |
|       | One black grille pan with chrome effect inset tray |                                                  |
|       | Two grey plastic control knobs                     |                                                  |
|       | Five grey plastic control buttons                  |                                                  |
|       | One red indicator light                            |                                                  |
|       | Grey display screen                                |                                                  |
| Hob   |                                                    |                                                  |