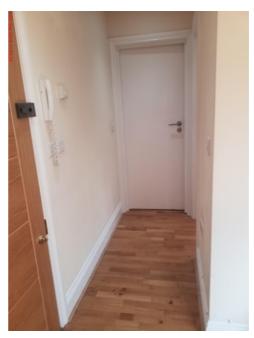

# **Entrance and Hallway**

| Item |                        | Condition                                                  |
|------|------------------------|------------------------------------------------------------|
| 1.   | Summary of cleanliness | Professional cleaning required - further cleaning required |
| 2.   | Decorative Order       | Light scuff marks to walls                                 |
| 3.   | Carpets and Flooring   | Flooring - In good condition                               |
| 4.   | Comments               | All light bulbs in working order                           |
| Item |                        | Condition at Check In                                      |
| Door |                        |                                                            |

| 1.     | Oak effect tongue and groove                   |                                                       |
|--------|------------------------------------------------|-------------------------------------------------------|
| 2.     | Gold effect finger pull with integrated lock   |                                                       |
| 3.     | Gold effect integrated lock                    |                                                       |
| Reve   | rse Side                                       |                                                       |
| 4.     | As before                                      |                                                       |
| 5.     | Grey turn lock barrel mechanism                |                                                       |
| 6.     | Gold effect thumb lock                         |                                                       |
| Door   | Frame                                          |                                                       |
| 7.     | White wooden gloss painted                     | Two tiny indents to mid level                         |
|        |                                                | Painted over defects                                  |
|        |                                                | Scuff marks and scratches to mid level                |
| Door   | Frame Reverse                                  |                                                       |
| 8.     | As before                                      | Cracks above and below Yale lock insert               |
| Ceilir | ng                                             |                                                       |
| 9.     | White plastered and painted                    | Chips around spotlight by door entrance               |
| Fixtu  | res                                            |                                                       |
| 10.    | One white plastic smoke alarm                  | Green indicator light on                              |
|        |                                                | Light discolouration throughout                       |
|        |                                                | Tested and in working order                           |
| Walls  | 3                                              |                                                       |
| 11.    | Magnolia plastered and painted                 | Scuff marks to mid reverse left hand and facing walls |
|        |                                                | Paint touches to right hand wall                      |
|        |                                                | In fair decorative order                              |
| Fixtu  | res                                            |                                                       |
| 12.    | One white plastic VIDEX door entry             | Tiny indent to handset                                |
|        | telephone system                               | Taped over handset                                    |
| 13.    | One white plastic HONEYWELL thermostat control |                                                       |
| Floor  |                                                |                                                       |
| 14.    | Medium brown wooden engineered                 | Minor surface scratches                               |
|        | wood                                           | Stilletto indentation marks throughout                |
| 15.    | Light brown wooden beading                     | All intact                                            |
|        | dwork                                          |                                                       |
| 16.    | White wooden matt painted                      | Scuff marks to mid reverse wall skirting boards       |
|        |                                                | White cable cord along facing wall skirting board     |
|        |                                                | to sales out along facing frail blanding board        |