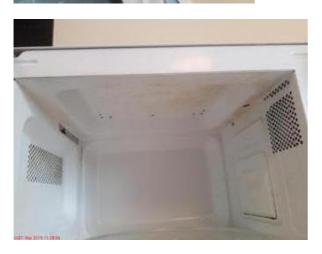

## Kitchen

| 14     |                                              | On a divina                                |
|--------|----------------------------------------------|--------------------------------------------|
| Item   |                                              | Condition                                  |
| 1.     | Summary of cleanliness                       | Professionally cleaned                     |
| 2.     | Decorative Order                             | In good decorative order                   |
| 3.     | Carpets and Flooring                         | Flooring - In good condition               |
| 4.     | Oven                                         | In good condition                          |
| 5.     | Extractor Hood                               | In good condition                          |
| 6.     | Hob                                          | In good condition                          |
| 7.     | Washing Machine                              | Mould stained mastic sealant               |
| 8.     | Microwave                                    | In good condition                          |
| 9.     | Fridge                                       | In good condition                          |
| 10.    | Sink                                         | In good condition                          |
| 11.    | Comments                                     | All light bulbs in working order           |
| Item   |                                              | Condition at Check In                      |
| Ceilir | ng                                           |                                            |
| 1.     | White plastered and painted                  |                                            |
| Fixtu  | res                                          |                                            |
| 2.     | One white plastic KIDDE FIREX smoke detector | Tested and in working order                |
| Walls  | 3                                            |                                            |
| 3.     | Magnolia plastered and painted               | Settlement cracks to upper left hand level |
|        |                                              | Splash marks to right hand wall by hob     |
| 4.     | Remainder black gloss ceramic tiles          |                                            |
| 5.     | Black grouting                               |                                            |
| Floor  |                                              |                                            |
| 6.     | Black gloss ceramic tiles                    |                                            |
| 7.     | Grey grouting                                |                                            |
| 8.     | Medium brown wooden threshold border strip   |                                            |
| Woo    | dwork                                        |                                            |
| 9.     | White wooden matt painted skirting boards    |                                            |
| 10.    | White wooden matt painted skirting boards    | Misaligned beneath washing machine         |
| Fixed  | Lighting                                     |                                            |
| 11.    | Misaligned beneath washing machine           | Both light bulbs in working order          |
| Sink   |                                              |                                            |
| 12.    | Circular stainless steel integrated          | Cleaned to a professional standard         |
|        |                                              | Minor surface scratches throughout         |
|        |                                              |                                            |