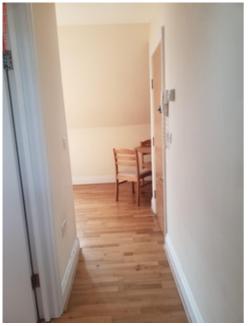

# **Entrance and Hallway**

| Item |                        | Condition                                                  |
|------|------------------------|------------------------------------------------------------|
| 1.   | Summary of cleanliness | Professional cleaning required - further cleaning required |
| 2.   | Decorative Order       | Light scuff marks to walls                                 |
| 3.   | Carpets and Flooring   | Flooring - In good condition                               |
| 4.   | Comments               | All light bulbs in working order                           |
| Item |                        | Condition at Check In                                      |
| Door |                        |                                                            |

| 1.     | Oak effect tongue and groove                   |                                                       |
|--------|------------------------------------------------|-------------------------------------------------------|
| 2.     | Gold effect finger pull with integrated lock   |                                                       |
| 3.     | Gold effect integrated lock                    |                                                       |
| Reve   | rse Side                                       |                                                       |
| 4.     | As before                                      |                                                       |
| 5.     | Grey turn lock barrel mechanism                |                                                       |
| 6.     | Gold effect thumb lock                         |                                                       |
| Door   | Frame                                          |                                                       |
| 7.     | White wooden gloss painted                     | Two tiny indents to mid level                         |
|        |                                                | Painted over defects                                  |
|        |                                                | Scuff marks and scratches to mid level                |
| Door   | Frame Reverse                                  |                                                       |
| 8.     | As before                                      | Cracks above and below Yale lock insert               |
| Ceilir | ng                                             |                                                       |
| 9.     | White plastered and painted                    | Chips around spotlight by door entrance               |
| Fixtu  | res                                            |                                                       |
| 10.    | One white plastic smoke alarm                  | Green indicator light on                              |
|        |                                                | Light discolouration throughout                       |
|        |                                                | Tested and in working order                           |
| Walls  | 3                                              |                                                       |
| 11.    | Magnolia plastered and painted                 | Scuff marks to mid reverse left hand and facing walls |
|        |                                                | Paint touches to right hand wall                      |
|        |                                                | In fair decorative order                              |
| Fixtu  | res                                            |                                                       |
| 12.    | One white plastic VIDEX door entry             | Tiny indent to handset                                |
|        | telephone system                               | Taped over handset                                    |
| 13.    | One white plastic HONEYWELL thermostat control |                                                       |
| Floor  |                                                |                                                       |
| 14.    | Medium brown wooden engineered                 | Minor surface scratches                               |
|        | wood                                           | Stilletto indentation marks throughout                |
| 15.    | Light brown wooden beading                     | All intact                                            |
|        | dwork                                          |                                                       |
| 16.    | White wooden matt painted                      | Scuff marks to mid reverse wall skirting boards       |
|        |                                                | White cable cord along facing wall skirting board     |
|        |                                                | to sales out along facing frail blanding board        |