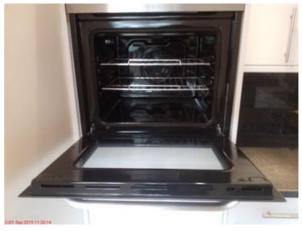

|       |                                                    | W. WWW.iolottinggo.oo.uk                         |
|-------|----------------------------------------------------|--------------------------------------------------|
| Work  | surface                                            |                                                  |
| 27.   | Grey mottled edge laminate                         | Several knife scratches throughout               |
|       |                                                    | Faint brown patch to left of sink                |
|       |                                                    | No edge strip to left hand edge                  |
|       |                                                    | Three small chips to right of hob                |
| 28.   | Black mastic sealant                               | Patchy                                           |
|       |                                                    | White patches behind sink                        |
| Appli | ances                                              |                                                  |
| Wash  | ning Machine                                       |                                                  |
| 29.   | White integrated model number HJA8513 comprising   | Free of soap residue                             |
|       | White plastic soap drawer                          | Door seal: mould stained                         |
|       | White plastic door handle                          |                                                  |
|       | ·                                                  |                                                  |
|       | Grey rubber door seal                              |                                                  |
|       | Six white plastic control buttons                  |                                                  |
|       | Three white plastic control knobs                  |                                                  |
| Oven  |                                                    |                                                  |
| 30.   | Stainless steel integrated model number MJA3300    | Several scratches to upper panel                 |
|       | Stainless steel pull down door handle              | Cleaned to a professional standard               |
|       | Black glazed door                                  | Reverse glazed door: drip marks to between panes |
|       | Reverse glazed door                                | Control buttons: one right hand button missing   |
|       | Two chrome effect wired shelves                    |                                                  |
|       | One grey roasting pan                              |                                                  |
|       | One black grille pan with chrome effect inset tray |                                                  |
|       | Two grey plastic control knobs                     |                                                  |
|       | Five grey plastic control buttons                  |                                                  |
|       | One red indicator light                            |                                                  |
|       | Grey display screen                                |                                                  |
| Hob   |                                                    |                                                  |