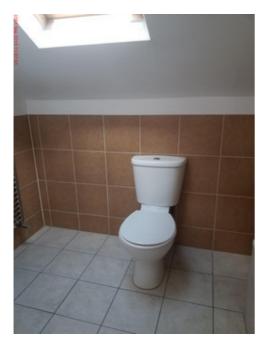

### Bathroom

| Item |                        | Condition                                          |
|------|------------------------|----------------------------------------------------|
| 1.   | Summary of cleanliness | Professionally cleaned - further cleaning required |
| 2.   | Decorative Order       | In good decorative order                           |
| 3.   | Carpets and Flooring   | Flooring - In good condition                       |
| 4.   | Windows                | In good condition                                  |
| 5.   | Doors                  | In good condition                                  |
| 6.   | Lights / Shades        | All light bulbs in working order                   |
| 7.   | Hand Basin(s)          | In good condition                                  |

|        |                                                                           | w. www.noiettinggo.co.uk                          |
|--------|---------------------------------------------------------------------------|---------------------------------------------------|
| 8.     | Toilet                                                                    | In good condition                                 |
| 9.     | Shower (Bath Attachment)                                                  | In good condition                                 |
| 10.    | Shower Screen                                                             | In good condition                                 |
| 11.    | Extractor Fan                                                             | In working order                                  |
| 12.    | Bath                                                                      | In good condition                                 |
| Item   |                                                                           | Condition at Check In                             |
| Door   |                                                                           |                                                   |
| 1.     | White wooden flush                                                        | Minor scuff marks to mid level                    |
| 2.     | Brushed chrome effect door handle                                         | Minor scratches throughout                        |
|        |                                                                           | Paint marked                                      |
| 3.     | Brushed chrome effect door lock plate                                     |                                                   |
| Reve   | rse Side                                                                  |                                                   |
| 4.     | As before                                                                 |                                                   |
| 5.     | Reverse door handle                                                       | Tiny paint splashes                               |
| 6.     | Brushed chrome effect privacy lock                                        |                                                   |
| 7.     | Stainless steel reverse doorstop to lower level with black rubber end cap | Intact                                            |
| Door   | Frame                                                                     |                                                   |
| 8.     | White wooden gloss painted                                                |                                                   |
| Door   | Frame Reverse                                                             |                                                   |
| 9.     | As before                                                                 |                                                   |
| Ceilir | ng                                                                        |                                                   |
| 10.    | White plastered and painted sloped                                        | Tiny brown spots above bath                       |
| Fixtu  | res                                                                       |                                                   |
| 11.    | White MANROSEextractor fan                                                |                                                   |
| Walls  |                                                                           |                                                   |
| 12.    | White plastered and painted                                               |                                                   |
| 13.    | Remainder: burnt orange lava rock patterned matt ceramic tiles with white | One rawl plughole below shower bracket            |
|        | grouting                                                                  | Mould stains to lower right hand bath corner wall |
| Fixtu  | res                                                                       |                                                   |
| 14.    | One rectangular over basin mirror with two frosted light strips           | Both light bulbs in working order                 |
| 15.    | White pull cord                                                           |                                                   |
| 16.    | White plastic toggle                                                      |                                                   |
| Floor  |                                                                           |                                                   |
| 17.    | Grey and white marble effect matt ceramic tile                            |                                                   |
|        |                                                                           |                                                   |