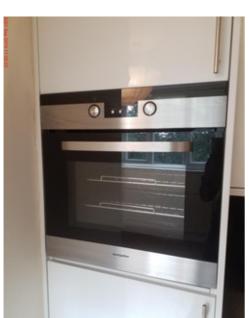

|       |                                                    | W. WWW.iolottinggo.oo.uk                         |
|-------|----------------------------------------------------|--------------------------------------------------|
| Work  | surface                                            |                                                  |
| 27.   | Grey mottled edge laminate                         | Several knife scratches throughout               |
|       |                                                    | Faint brown patch to left of sink                |
|       |                                                    | No edge strip to left hand edge                  |
|       |                                                    | Three small chips to right of hob                |
| 28.   | Black mastic sealant                               | Patchy                                           |
|       |                                                    | White patches behind sink                        |
| Appli | ances                                              |                                                  |
| Wash  | ning Machine                                       |                                                  |
| 29.   | White integrated model number HJA8513 comprising   | Free of soap residue                             |
|       | White plastic soap drawer                          | Door seal: mould stained                         |
|       | White plastic door handle                          |                                                  |
|       | ·                                                  |                                                  |
|       | Grey rubber door seal                              |                                                  |
|       | Six white plastic control buttons                  |                                                  |
|       | Three white plastic control knobs                  |                                                  |
| Oven  |                                                    |                                                  |
| 30.   | Stainless steel integrated model number MJA3300    | Several scratches to upper panel                 |
|       | Stainless steel pull down door handle              | Cleaned to a professional standard               |
|       | Black glazed door                                  | Reverse glazed door: drip marks to between panes |
|       | Reverse glazed door                                | Control buttons: one right hand button missing   |
|       | Two chrome effect wired shelves                    |                                                  |
|       | One grey roasting pan                              |                                                  |
|       | One black grille pan with chrome effect inset tray |                                                  |
|       | Two grey plastic control knobs                     |                                                  |
|       | Five grey plastic control buttons                  |                                                  |
|       | One red indicator light                            |                                                  |
|       | Grey display screen                                |                                                  |
| Hob   |                                                    |                                                  |