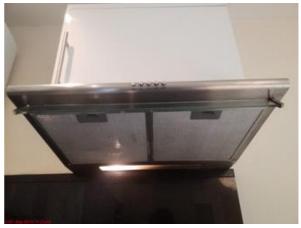

## Kitchen

| 14     |                                              | On a divina                                |
|--------|----------------------------------------------|--------------------------------------------|
| Item   |                                              | Condition                                  |
| 1.     | Summary of cleanliness                       | Professionally cleaned                     |
| 2.     | Decorative Order                             | In good decorative order                   |
| 3.     | Carpets and Flooring                         | Flooring - In good condition               |
| 4.     | Oven                                         | In good condition                          |
| 5.     | Extractor Hood                               | In good condition                          |
| 6.     | Hob                                          | In good condition                          |
| 7.     | Washing Machine                              | Mould stained mastic sealant               |
| 8.     | Microwave                                    | In good condition                          |
| 9.     | Fridge                                       | In good condition                          |
| 10.    | Sink                                         | In good condition                          |
| 11.    | Comments                                     | All light bulbs in working order           |
| Item   |                                              | Condition at Check In                      |
| Ceilir | ng                                           |                                            |
| 1.     | White plastered and painted                  |                                            |
| Fixtu  | res                                          |                                            |
| 2.     | One white plastic KIDDE FIREX smoke detector | Tested and in working order                |
| Walls  | 3                                            |                                            |
| 3.     | Magnolia plastered and painted               | Settlement cracks to upper left hand level |
|        |                                              | Splash marks to right hand wall by hob     |
| 4.     | Remainder black gloss ceramic tiles          |                                            |
| 5.     | Black grouting                               |                                            |
| Floor  |                                              |                                            |
| 6.     | Black gloss ceramic tiles                    |                                            |
| 7.     | Grey grouting                                |                                            |
| 8.     | Medium brown wooden threshold border strip   |                                            |
| Woo    | dwork                                        |                                            |
| 9.     | White wooden matt painted skirting boards    |                                            |
| 10.    | White wooden matt painted skirting boards    | Misaligned beneath washing machine         |
| Fixed  | Lighting                                     |                                            |
| 11.    | Misaligned beneath washing machine           | Both light bulbs in working order          |
| Sink   |                                              |                                            |
| 12.    | Circular stainless steel integrated          | Cleaned to a professional standard         |
|        |                                              | Minor surface scratches throughout         |
|        |                                              |                                            |

E: watford@nolettinggo.co.uk W: www.nolettinggo.co.uk

31. Black integrated ceramic two burner Cleaned to a professional standard Pan rests: minor burnt on carbon deposits throughout Two black metal burner lids Two black metal pan rests Two black metal control knobs Extractor hood 32. Integrated stainless steel with green Vents: Free of grease tinted CANOPY Fan in working order Two stainless steel vents Light bulb: in working order One light bulb cover and light bulb Five chrome effect control buttons Fridge Freezer White integrated HDA model number Cleaned to a professional standard HJA6734 comprising Interior door shelves: all with surface scratches Three grey tinted interior door shelves Light bulb in working order White plastic egg tray Three white wired shelves One grey tinted white plastic trimmed glass shelf One grey tinted salad crisper White plastic thermostat control and light bulb Three white wired shelves Boiler