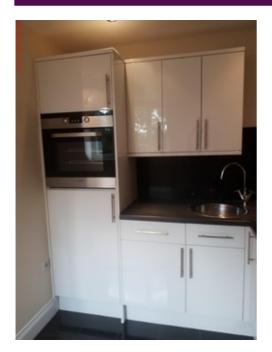

## Kitchen

| 14     |                                              | On a divina                                |
|--------|----------------------------------------------|--------------------------------------------|
| Item   |                                              | Condition                                  |
| 1.     | Summary of cleanliness                       | Professionally cleaned                     |
| 2.     | Decorative Order                             | In good decorative order                   |
| 3.     | Carpets and Flooring                         | Flooring - In good condition               |
| 4.     | Oven                                         | In good condition                          |
| 5.     | Extractor Hood                               | In good condition                          |
| 6.     | Hob                                          | In good condition                          |
| 7.     | Washing Machine                              | Mould stained mastic sealant               |
| 8.     | Microwave                                    | In good condition                          |
| 9.     | Fridge                                       | In good condition                          |
| 10.    | Sink                                         | In good condition                          |
| 11.    | Comments                                     | All light bulbs in working order           |
| Item   |                                              | Condition at Check In                      |
| Ceilir | ng                                           |                                            |
| 1.     | White plastered and painted                  |                                            |
| Fixtu  | res                                          |                                            |
| 2.     | One white plastic KIDDE FIREX smoke detector | Tested and in working order                |
| Walls  | 3                                            |                                            |
| 3.     | Magnolia plastered and painted               | Settlement cracks to upper left hand level |
|        |                                              | Splash marks to right hand wall by hob     |
| 4.     | Remainder black gloss ceramic tiles          |                                            |
| 5.     | Black grouting                               |                                            |
| Floor  |                                              |                                            |
| 6.     | Black gloss ceramic tiles                    |                                            |
| 7.     | Grey grouting                                |                                            |
| 8.     | Medium brown wooden threshold border strip   |                                            |
| Woo    | dwork                                        |                                            |
| 9.     | White wooden matt painted skirting boards    |                                            |
| 10.    | White wooden matt painted skirting boards    | Misaligned beneath washing machine         |
| Fixed  | Lighting                                     |                                            |
| 11.    | Misaligned beneath washing machine           | Both light bulbs in working order          |
| Sink   |                                              |                                            |
| 12.    | Circular stainless steel integrated          | Cleaned to a professional standard         |
|        |                                              | Minor surface scratches throughout         |
|        |                                              |                                            |

|        |                                                                                                 | W. www.noiettinggo.co.uk                |
|--------|-------------------------------------------------------------------------------------------------|-----------------------------------------|
| 13.    | Chrome effect plughole                                                                          | Brown stains to surround                |
| 14.    | Chrome effect basket style plughole plug                                                        | Brown stains to reverse side            |
| 15.    | Chrome effect swan neck mixer tap                                                               | Minor lime scale to spout               |
|        |                                                                                                 | Lime scale to base                      |
| Fitted | d Units/Cupboards                                                                               |                                         |
| 16.    | Cupboards: white wooden laminate                                                                |                                         |
|        | All with brushed chrome effect handle<br>bars except under<br>sink artificial drawer comprising |                                         |
| Floor  | cupboards (left to right)                                                                       |                                         |
| 17.    | Fridge door cover                                                                               |                                         |
| 18.    | One wooden spoon                                                                                |                                         |
|        | One single                                                                                      |                                         |
|        | One interior shelf                                                                              |                                         |
| 19.    | One artificial drawer                                                                           | Detached handle bar                     |
| 20.    | One artificial drawer                                                                           |                                         |
|        | One under sink                                                                                  |                                         |
|        | One stainless steel SAUCEPAN to interior                                                        |                                         |
|        | One brown wooden chopping board                                                                 |                                         |
|        | One stainless steel COLANDER                                                                    |                                         |
|        | Two glass SAUCEPAN lids                                                                         |                                         |
|        | One white ceramic CASSEROLE bowl                                                                |                                         |
|        | One rolling pin                                                                                 |                                         |
|        | One cheese grater                                                                               |                                         |
|        | One stainless steel strainer                                                                    |                                         |
| Wall   | cupboards (left to right)                                                                       |                                         |
| 21.    | One hatch                                                                                       |                                         |
| 22.    | One slim                                                                                        |                                         |
| 23.    | Two white laminate interior shelves                                                             | Minor red scuff mark to right hand door |
| 24.    | One double                                                                                      |                                         |
| 25.    | Two white laminate interior shelves                                                             |                                         |
| 26.    | One hatch                                                                                       |                                         |
|        |                                                                                                 |                                         |

|       |                                                    | W. WWW.iolottinggo.oo.uk                         |
|-------|----------------------------------------------------|--------------------------------------------------|
| Work  | surface                                            |                                                  |
| 27.   | Grey mottled edge laminate                         | Several knife scratches throughout               |
|       |                                                    | Faint brown patch to left of sink                |
|       |                                                    | No edge strip to left hand edge                  |
|       |                                                    | Three small chips to right of hob                |
| 28.   | Black mastic sealant                               | Patchy                                           |
|       |                                                    | White patches behind sink                        |
| Appli | ances                                              |                                                  |
| Wash  | ning Machine                                       |                                                  |
| 29.   | White integrated model number HJA8513 comprising   | Free of soap residue                             |
|       | White plastic soap drawer                          | Door seal: mould stained                         |
|       | White plastic door handle                          |                                                  |
|       | ·                                                  |                                                  |
|       | Grey rubber door seal                              |                                                  |
|       | Six white plastic control buttons                  |                                                  |
|       | Three white plastic control knobs                  |                                                  |
| Oven  |                                                    |                                                  |
| 30.   | Stainless steel integrated model number MJA3300    | Several scratches to upper panel                 |
|       | Stainless steel pull down door handle              | Cleaned to a professional standard               |
|       | Black glazed door                                  | Reverse glazed door: drip marks to between panes |
|       | Reverse glazed door                                | Control buttons: one right hand button missing   |
|       | Two chrome effect wired shelves                    |                                                  |
|       | One grey roasting pan                              |                                                  |
|       | One black grille pan with chrome effect inset tray |                                                  |
|       | Two grey plastic control knobs                     |                                                  |
|       | Five grey plastic control buttons                  |                                                  |
|       | One red indicator light                            |                                                  |
|       | Grey display screen                                |                                                  |
| Hob   |                                                    |                                                  |

E: watford@nolettinggo.co.uk W: www.nolettinggo.co.uk

31. Black integrated ceramic two burner Cleaned to a professional standard Pan rests: minor burnt on carbon deposits throughout Two black metal burner lids Two black metal pan rests Two black metal control knobs Extractor hood 32. Integrated stainless steel with green Vents: Free of grease tinted CANOPY Fan in working order Two stainless steel vents Light bulb: in working order One light bulb cover and light bulb Five chrome effect control buttons Fridge Freezer White integrated HDA model number Cleaned to a professional standard HJA6734 comprising Interior door shelves: all with surface scratches Three grey tinted interior door shelves Light bulb in working order White plastic egg tray Three white wired shelves One grey tinted white plastic trimmed glass shelf One grey tinted salad crisper White plastic thermostat control and light bulb Three white wired shelves Boiler