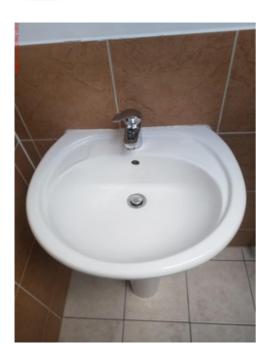

|            |                                                                        | w. www.noiettinggo.co.uk          |
|------------|------------------------------------------------------------------------|-----------------------------------|
| 18.        | Grey grouting                                                          |                                   |
| 19.        | Brown wooden threshold strip                                           |                                   |
| Wind       | ows and Sills                                                          |                                   |
| Wind       | ow 1                                                                   |                                   |
| 20.        | Natural pine effect wooden VELUX                                       |                                   |
| 21.        | Natural pine effect wooden frame                                       |                                   |
| 22.        | Grey metal handle                                                      | Sticker residue to surface        |
| Curta      | ains/Blinds                                                            |                                   |
| 23.        | Cream canvas Velux roller blind with grey plastic finger pulls         | Discoloured                       |
| Heati      | ing/Air Conditioning                                                   |                                   |
| 24.        | One chrome effect heated towel rail                                    | Valve caps intact                 |
| Fixed      | Lighting                                                               |                                   |
| 25.        | Two brushed chrome effect spotlights                                   | Both light bulbs in working order |
| Misc.      |                                                                        |                                   |
| 26.        | One white metal clothes horse                                          |                                   |
| 27.        | One stainless steel bin                                                | Several dents to lid surface      |
| 28.        | One three tier wired storage unit                                      |                                   |
| Toile      | t                                                                      |                                   |
| 29.        | Bemis white ceramic close coupled                                      |                                   |
| 30.        | White plastic toilet seat lid                                          |                                   |
|            | Two white plastic hinges                                               |                                   |
| 31.        | White ceramic cistern                                                  |                                   |
|            | Chrome effect flusher                                                  |                                   |
| Hanc       | l Basin(s)                                                             |                                   |
| 32.        | White ceramic pedestal                                                 |                                   |
| 33.        | Chrome effect pop up plug                                              | Minor scratches to surface        |
| 34.        | Chrome effect mixer tap                                                |                                   |
| 35.        | White mastic sealant to rear                                           |                                   |
| Show       | ver bath attachement                                                   |                                   |
| 36.        | Chrome effect mixer bath tap with stainless steel shower hose attached |                                   |
|            |                                                                        |                                   |
| 37.        | Chrome effect shower bracket                                           |                                   |
| 37.        | Chrome effect shower bracket  Chrome effect showerhead                 |                                   |
| 37.<br>38. |                                                                        | Limescaled                        |