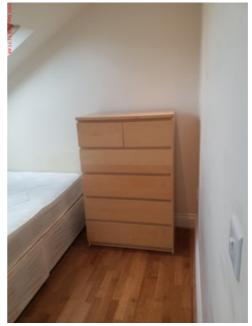

| Ticali                           | ng/Air Conditioning                                                                                                                                                                                                                                |                                                                                                      |
|----------------------------------|----------------------------------------------------------------------------------------------------------------------------------------------------------------------------------------------------------------------------------------------------|------------------------------------------------------------------------------------------------------|
| 25.                              | One white convector radiator                                                                                                                                                                                                                       | Valve caps intact                                                                                    |
| 26.                              | White plastic bracket to centre of grille                                                                                                                                                                                                          |                                                                                                      |
| Fixed                            | Lighting                                                                                                                                                                                                                                           |                                                                                                      |
| 27.                              | Five brushed chrome effect fitted                                                                                                                                                                                                                  | Minor paint marks to all                                                                             |
|                                  | spotlights                                                                                                                                                                                                                                         | All light bulbs in working order                                                                     |
| Fitted                           | Units/Cupboards                                                                                                                                                                                                                                    |                                                                                                      |
| 28.                              | White wooden double door                                                                                                                                                                                                                           | Indents to mid right hand                                                                            |
|                                  |                                                                                                                                                                                                                                                    | Scuff marks to lower left hand door                                                                  |
| 29.                              | Two chrome effect knobs                                                                                                                                                                                                                            |                                                                                                      |
| 30.                              | Reverse door: as before                                                                                                                                                                                                                            | No reverse door knobs                                                                                |
|                                  |                                                                                                                                                                                                                                                    | Repaired damage to mid level                                                                         |
| 31.                              | Interior: floor continuing from bedroom                                                                                                                                                                                                            |                                                                                                      |
| 32.                              | Walls: magnolia plastered and painted                                                                                                                                                                                                              | Scuff marks to all walls                                                                             |
|                                  |                                                                                                                                                                                                                                                    | No plug socket cover to right hand wall                                                              |
| 33.                              | Ceiling magnolia plastered and painted                                                                                                                                                                                                             |                                                                                                      |
| 34.                              | One chrome effect trouser rail                                                                                                                                                                                                                     |                                                                                                      |
| Free                             | Standing Furniture                                                                                                                                                                                                                                 |                                                                                                      |
| 1100                             | Standing Furniture                                                                                                                                                                                                                                 |                                                                                                      |
| 35.                              | Unbranded blue and white checkered                                                                                                                                                                                                                 | Fire regulation label seen                                                                           |
|                                  | Unbranded blue and white checkered mattress                                                                                                                                                                                                        | Fire regulation label seen  Black stain to mattress                                                  |
|                                  | Unbranded blue and white checkered                                                                                                                                                                                                                 |                                                                                                      |
|                                  | Unbranded blue and white checkered mattress                                                                                                                                                                                                        |                                                                                                      |
|                                  | Unbranded blue and white checkered mattress                                                                                                                                                                                                        |                                                                                                      |
|                                  | Unbranded blue and white checkered mattress                                                                                                                                                                                                        | Black stain to mattress                                                                              |
|                                  | Unbranded blue and white checkered mattress                                                                                                                                                                                                        | Black stain to mattress  Large brown stains to centre of reverse mattress                            |
| 35.                              | Unbranded blue and white checkered mattress  Beige patterned double divan                                                                                                                                                                          | Black stain to mattress  Large brown stains to centre of reverse mattress  Several stains to surface |
| 35.                              | Unbranded blue and white checkered mattress  Beige patterned double divan  Matching divan                                                                                                                                                          | Black stain to mattress  Large brown stains to centre of reverse mattress  Several stains to surface |
| 35.                              | Unbranded blue and white checkered mattress  Beige patterned double divan  Matching divan  Light brown wooden pine effect six                                                                                                                      | Black stain to mattress  Large brown stains to centre of reverse mattress  Several stains to surface |
| 35.                              | Unbranded blue and white checkered mattress  Beige patterned double divan  Matching divan  Light brown wooden pine effect six drawer chest                                                                                                         | Black stain to mattress  Large brown stains to centre of reverse mattress  Several stains to surface |
| 35.<br>36.                       | Unbranded blue and white checkered mattress  Beige patterned double divan  Matching divan  Light brown wooden pine effect six drawer chest  ets/Switches/Fans/Cables                                                                               | Black stain to mattress  Large brown stains to centre of reverse mattress  Several stains to surface |
| 35.<br>36.<br>Sock<br>37.        | Unbranded blue and white checkered mattress  Beige patterned double divan  Matching divan  Light brown wooden pine effect six drawer chest  ets/Switches/Fans/Cables  One white plastic double light switch                                        | Black stain to mattress  Large brown stains to centre of reverse mattress  Several stains to surface |
| 35.<br>36.<br>Sock<br>37.<br>38. | Unbranded blue and white checkered mattress  Beige patterned double divan  Matching divan  Light brown wooden pine effect six drawer chest  ets/Switches/Fans/Cables  One white plastic double light switch  One white plastic single light switch | Black stain to mattress  Large brown stains to centre of reverse mattress  Several stains to surface |