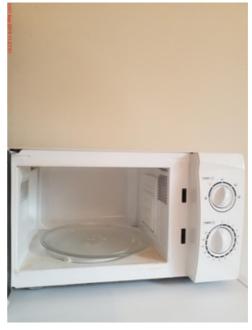

## Kitchen

| 14     |                                              | On a divina                                |
|--------|----------------------------------------------|--------------------------------------------|
| Item   |                                              | Condition                                  |
| 1.     | Summary of cleanliness                       | Professionally cleaned                     |
| 2.     | Decorative Order                             | In good decorative order                   |
| 3.     | Carpets and Flooring                         | Flooring - In good condition               |
| 4.     | Oven                                         | In good condition                          |
| 5.     | Extractor Hood                               | In good condition                          |
| 6.     | Hob                                          | In good condition                          |
| 7.     | Washing Machine                              | Mould stained mastic sealant               |
| 8.     | Microwave                                    | In good condition                          |
| 9.     | Fridge                                       | In good condition                          |
| 10.    | Sink                                         | In good condition                          |
| 11.    | Comments                                     | All light bulbs in working order           |
| Item   |                                              | Condition at Check In                      |
| Ceilir | ng                                           |                                            |
| 1.     | White plastered and painted                  |                                            |
| Fixtu  | res                                          |                                            |
| 2.     | One white plastic KIDDE FIREX smoke detector | Tested and in working order                |
| Walls  | 3                                            |                                            |
| 3.     | Magnolia plastered and painted               | Settlement cracks to upper left hand level |
|        |                                              | Splash marks to right hand wall by hob     |
| 4.     | Remainder black gloss ceramic tiles          |                                            |
| 5.     | Black grouting                               |                                            |
| Floor  |                                              |                                            |
| 6.     | Black gloss ceramic tiles                    |                                            |
| 7.     | Grey grouting                                |                                            |
| 8.     | Medium brown wooden threshold border strip   |                                            |
| Woo    | dwork                                        |                                            |
| 9.     | White wooden matt painted skirting boards    |                                            |
| 10.    | White wooden matt painted skirting boards    | Misaligned beneath washing machine         |
| Fixed  | Lighting                                     |                                            |
| 11.    | Misaligned beneath washing machine           | Both light bulbs in working order          |
| Sink   |                                              |                                            |
| 12.    | Circular stainless steel integrated          | Cleaned to a professional standard         |
|        |                                              | Minor surface scratches throughout         |
|        |                                              |                                            |