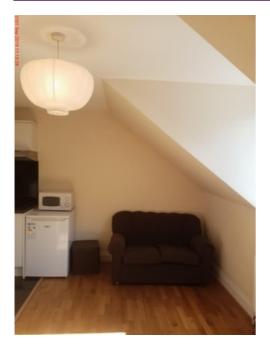

## **Reception Room**

| Item    |                        | Condition                                           |
|---------|------------------------|-----------------------------------------------------|
| 1.      | Summary of cleanliness | Professionally cleaned - further cleaning required  |
| 2.      | Decorative Order       | In fair decorative order - scuff marks to all walls |
| 3.      | Carpets and Flooring   | Flooring - In good condition                        |
| 4.      | Comments               | Light bulb in working order                         |
| Item    |                        | Condition at Check In                               |
| Ceiling |                        |                                                     |

| 1.                               | White plastered and painted                                                                                                                                                                                         |                                                                                                              |
|----------------------------------|---------------------------------------------------------------------------------------------------------------------------------------------------------------------------------------------------------------------|--------------------------------------------------------------------------------------------------------------|
| Walls                            | 1                                                                                                                                                                                                                   |                                                                                                              |
| 2.                               | Magnolia plastered and painted                                                                                                                                                                                      | Scuff marks to all walls                                                                                     |
| 3.                               | Two sloped right hand wall                                                                                                                                                                                          | Scuff marks to sloped right hand wall by door entrance                                                       |
| Floor                            |                                                                                                                                                                                                                     |                                                                                                              |
| 4.                               | Medium brown wooden engineered wood                                                                                                                                                                                 | Minor surface scratches and stilletto indentation mark                                                       |
| 5.                               | Light brown wooden beading                                                                                                                                                                                          |                                                                                                              |
| Wind                             | ows and Sills                                                                                                                                                                                                       |                                                                                                              |
| Wind                             | ow 1                                                                                                                                                                                                                |                                                                                                              |
| 6.                               | White UPVC three panelled double glazed                                                                                                                                                                             |                                                                                                              |
| 7.                               | Two white coated lever handles/ locks                                                                                                                                                                               | No keys present                                                                                              |
| 8.                               | White UPVC window frame                                                                                                                                                                                             |                                                                                                              |
| 9.                               | White wooden matt painted window sill                                                                                                                                                                               | Two red ring marks to left and right                                                                         |
| Curta                            | ins/Blinds                                                                                                                                                                                                          |                                                                                                              |
| 10.                              | Off-white canvas roller blinds                                                                                                                                                                                      | Discoloured to lower level                                                                                   |
| 11.                              | White bobble pull cord                                                                                                                                                                                              |                                                                                                              |
| Wood                             | dwork                                                                                                                                                                                                               |                                                                                                              |
| 12.                              | White wooden matt painted skirting boards                                                                                                                                                                           |                                                                                                              |
| Heati                            | ng/Air Conditioning                                                                                                                                                                                                 |                                                                                                              |
| 13.                              | One white metal convector radiator                                                                                                                                                                                  | Valve caps intact                                                                                            |
|                                  |                                                                                                                                                                                                                     | ·                                                                                                            |
|                                  |                                                                                                                                                                                                                     | Several tiny chips to upper surface                                                                          |
|                                  |                                                                                                                                                                                                                     |                                                                                                              |
| Fixed                            | l Lighting                                                                                                                                                                                                          | Several tiny chips to upper surface                                                                          |
| Fixed                            | Lighting  Two chrome effect down-lighters                                                                                                                                                                           | Several tiny chips to upper surface                                                                          |
|                                  |                                                                                                                                                                                                                     | Several tiny chips to upper surface  Scuff marks to mid left hand surface                                    |
| 14.                              | Two chrome effect down-lighters                                                                                                                                                                                     | Several tiny chips to upper surface  Scuff marks to mid left hand surface                                    |
| 14.<br>15.                       | Two chrome effect down-lighters  One white plastic ceiling rose pendant                                                                                                                                             | Several tiny chips to upper surface  Scuff marks to mid left hand surface  Both light bulbs in working order |
| 14.<br>15.<br>16.                | Two chrome effect down-lighters  One white plastic ceiling rose pendant  One energy saving light bulb  One white IKEA style paper light                                                                             | Several tiny chips to upper surface  Scuff marks to mid left hand surface  Both light bulbs in working order |
| 14.<br>15.<br>16.                | Two chrome effect down-lighters  One white plastic ceiling rose pendant  One energy saving light bulb  One white IKEA style paper light shade                                                                       | Several tiny chips to upper surface  Scuff marks to mid left hand surface  Both light bulbs in working order |
| 14.<br>15.<br>16.                | Two chrome effect down-lighters  One white plastic ceiling rose pendant  One energy saving light bulb  One white IKEA style paper light shade  Standing Furniture  Brown leather effect two seater sofa             | Several tiny chips to upper surface  Scuff marks to mid left hand surface  Both light bulbs in working order |
| 14.<br>15.<br>16.<br>Free<br>17. | Two chrome effect down-lighters  One white plastic ceiling rose pendant  One energy saving light bulb  One white IKEA style paper light shade  Standing Furniture  Brown leather effect two seater sofa comprising: | Several tiny chips to upper surface  Scuff marks to mid left hand surface  Both light bulbs in working order |