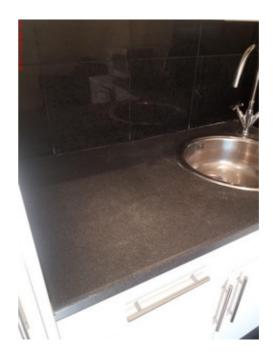

## Kitchen

| 14     |                                              | On a divina                                |
|--------|----------------------------------------------|--------------------------------------------|
| Item   |                                              | Condition                                  |
| 1.     | Summary of cleanliness                       | Professionally cleaned                     |
| 2.     | Decorative Order                             | In good decorative order                   |
| 3.     | Carpets and Flooring                         | Flooring - In good condition               |
| 4.     | Oven                                         | In good condition                          |
| 5.     | Extractor Hood                               | In good condition                          |
| 6.     | Hob                                          | In good condition                          |
| 7.     | Washing Machine                              | Mould stained mastic sealant               |
| 8.     | Microwave                                    | In good condition                          |
| 9.     | Fridge                                       | In good condition                          |
| 10.    | Sink                                         | In good condition                          |
| 11.    | Comments                                     | All light bulbs in working order           |
| Item   |                                              | Condition at Check In                      |
| Ceilir | ng                                           |                                            |
| 1.     | White plastered and painted                  |                                            |
| Fixtu  | res                                          |                                            |
| 2.     | One white plastic KIDDE FIREX smoke detector | Tested and in working order                |
| Walls  | 3                                            |                                            |
| 3.     | Magnolia plastered and painted               | Settlement cracks to upper left hand level |
|        |                                              | Splash marks to right hand wall by hob     |
| 4.     | Remainder black gloss ceramic tiles          |                                            |
| 5.     | Black grouting                               |                                            |
| Floor  |                                              |                                            |
| 6.     | Black gloss ceramic tiles                    |                                            |
| 7.     | Grey grouting                                |                                            |
| 8.     | Medium brown wooden threshold border strip   |                                            |
| Woo    | dwork                                        |                                            |
| 9.     | White wooden matt painted skirting boards    |                                            |
| 10.    | White wooden matt painted skirting boards    | Misaligned beneath washing machine         |
| Fixed  | Lighting                                     |                                            |
| 11.    | Misaligned beneath washing machine           | Both light bulbs in working order          |
| Sink   |                                              |                                            |
| 12.    | Circular stainless steel integrated          | Cleaned to a professional standard         |
|        |                                              | Minor surface scratches throughout         |
|        |                                              |                                            |

|        |                                                                                                 | W. www.noiettinggo.co.uk                |
|--------|-------------------------------------------------------------------------------------------------|-----------------------------------------|
| 13.    | Chrome effect plughole                                                                          | Brown stains to surround                |
| 14.    | Chrome effect basket style plughole plug                                                        | Brown stains to reverse side            |
| 15.    | Chrome effect swan neck mixer tap                                                               | Minor lime scale to spout               |
|        |                                                                                                 | Lime scale to base                      |
| Fitted | d Units/Cupboards                                                                               |                                         |
| 16.    | Cupboards: white wooden laminate                                                                |                                         |
|        | All with brushed chrome effect handle<br>bars except under<br>sink artificial drawer comprising |                                         |
| Floor  | cupboards (left to right)                                                                       |                                         |
| 17.    | Fridge door cover                                                                               |                                         |
| 18.    | One wooden spoon                                                                                |                                         |
|        | One single                                                                                      |                                         |
|        | One interior shelf                                                                              |                                         |
| 19.    | One artificial drawer                                                                           | Detached handle bar                     |
| 20.    | One artificial drawer                                                                           |                                         |
|        | One under sink                                                                                  |                                         |
|        | One stainless steel SAUCEPAN to interior                                                        |                                         |
|        | One brown wooden chopping board                                                                 |                                         |
|        | One stainless steel COLANDER                                                                    |                                         |
|        | Two glass SAUCEPAN lids                                                                         |                                         |
|        | One white ceramic CASSEROLE bowl                                                                |                                         |
|        | One rolling pin                                                                                 |                                         |
|        | One cheese grater                                                                               |                                         |
|        | One stainless steel strainer                                                                    |                                         |
| Wall   | cupboards (left to right)                                                                       |                                         |
| 21.    | One hatch                                                                                       |                                         |
| 22.    | One slim                                                                                        |                                         |
| 23.    | Two white laminate interior shelves                                                             | Minor red scuff mark to right hand door |
| 24.    | One double                                                                                      |                                         |
| 25.    | Two white laminate interior shelves                                                             |                                         |
| 26.    | One hatch                                                                                       |                                         |
|        |                                                                                                 |                                         |

|       |                                                    | W. WWW.iolottinggo.oo.uk                         |
|-------|----------------------------------------------------|--------------------------------------------------|
| Work  | surface                                            |                                                  |
| 27.   | Grey mottled edge laminate                         | Several knife scratches throughout               |
|       |                                                    | Faint brown patch to left of sink                |
|       |                                                    | No edge strip to left hand edge                  |
|       |                                                    | Three small chips to right of hob                |
| 28.   | Black mastic sealant                               | Patchy                                           |
|       |                                                    | White patches behind sink                        |
| Appli | ances                                              |                                                  |
| Wash  | ning Machine                                       |                                                  |
| 29.   | White integrated model number HJA8513 comprising   | Free of soap residue                             |
|       | White plastic soap drawer                          | Door seal: mould stained                         |
|       | White plastic door handle                          |                                                  |
|       | ·                                                  |                                                  |
|       | Grey rubber door seal                              |                                                  |
|       | Six white plastic control buttons                  |                                                  |
|       | Three white plastic control knobs                  |                                                  |
| Oven  |                                                    |                                                  |
| 30.   | Stainless steel integrated model number MJA3300    | Several scratches to upper panel                 |
|       | Stainless steel pull down door handle              | Cleaned to a professional standard               |
|       | Black glazed door                                  | Reverse glazed door: drip marks to between panes |
|       | Reverse glazed door                                | Control buttons: one right hand button missing   |
|       | Two chrome effect wired shelves                    |                                                  |
|       | One grey roasting pan                              |                                                  |
|       | One black grille pan with chrome effect inset tray |                                                  |
|       | Two grey plastic control knobs                     |                                                  |
|       | Five grey plastic control buttons                  |                                                  |
|       | One red indicator light                            |                                                  |
|       | Grey display screen                                |                                                  |
| Hob   |                                                    |                                                  |