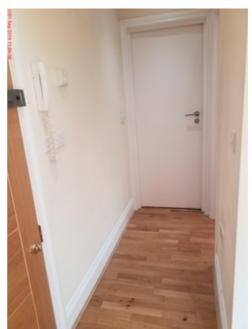

# **Entrance and Hallway**

| Item |                        | Condition                                                  |
|------|------------------------|------------------------------------------------------------|
| 1.   | Summary of cleanliness | Professional cleaning required - further cleaning required |
| 2.   | Decorative Order       | Light scuff marks to walls                                 |
| 3.   | Carpets and Flooring   | Flooring - In good condition                               |
| 4.   | Comments               | All light bulbs in working order                           |
| Item |                        | Condition at Check In                                      |
| Door |                        |                                                            |

| 1.     | Oak effect tongue and groove                   |                                                       |
|--------|------------------------------------------------|-------------------------------------------------------|
| 2.     | Gold effect finger pull with integrated lock   |                                                       |
| 3.     | Gold effect integrated lock                    |                                                       |
| Reve   | rse Side                                       |                                                       |
| 4.     | As before                                      |                                                       |
| 5.     | Grey turn lock barrel mechanism                |                                                       |
| 6.     | Gold effect thumb lock                         |                                                       |
| Door   | Frame                                          |                                                       |
| 7.     | White wooden gloss painted                     | Two tiny indents to mid level                         |
|        |                                                | Painted over defects                                  |
|        |                                                | Scuff marks and scratches to mid level                |
| Door   | Frame Reverse                                  |                                                       |
| 8.     | As before                                      | Cracks above and below Yale lock insert               |
| Ceilir | ng                                             |                                                       |
| 9.     | White plastered and painted                    | Chips around spotlight by door entrance               |
| Fixtu  | res                                            |                                                       |
| 10.    | One white plastic smoke alarm                  | Green indicator light on                              |
|        |                                                | Light discolouration throughout                       |
|        |                                                | Tested and in working order                           |
| Walls  | 3                                              |                                                       |
| 11.    | Magnolia plastered and painted                 | Scuff marks to mid reverse left hand and facing walls |
|        |                                                | Paint touches to right hand wall                      |
|        |                                                | In fair decorative order                              |
| Fixtu  | res                                            |                                                       |
| 12.    | One white plastic VIDEX door entry             | Tiny indent to handset                                |
|        | telephone system                               | Taped over handset                                    |
| 13.    | One white plastic HONEYWELL thermostat control |                                                       |
| Floor  |                                                |                                                       |
| 14.    | Medium brown wooden engineered                 | Minor surface scratches                               |
|        | wood                                           | Stilletto indentation marks throughout                |
| 15.    | Light brown wooden beading                     | All intact                                            |
|        | dwork                                          |                                                       |
| 16.    | White wooden matt painted                      | Scuff marks to mid reverse wall skirting boards       |
|        |                                                | White cable cord along facing wall skirting board     |
|        |                                                | to sales out along facing frail blanding board        |