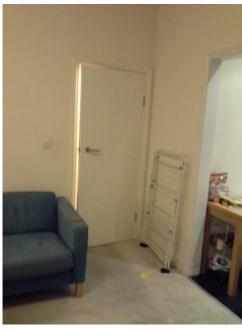

E: watford@nolettinggo.co.uk

| Item         |                                                | Condition                      |
|--------------|------------------------------------------------|--------------------------------|
| Door         |                                                |                                |
| 1            | White wooden flush                             |                                |
| 2            | Brushed chrome effect privacy lock plate       |                                |
| 3            | Brushed chrome effect door handle              |                                |
| Reverse Side |                                                |                                |
| 4            | As before                                      |                                |
| 5            | Two brushed chrome effect double garment hooks | Loosely fitted right hand hook |

| Item          |                                                                                 | Condition                                                                 |
|---------------|---------------------------------------------------------------------------------|---------------------------------------------------------------------------|
| Door          |                                                                                 |                                                                           |
| 6             | Brushed chrome effect privacy lock                                              |                                                                           |
| Door          | Frame                                                                           |                                                                           |
| 7             | White wooden matt painted                                                       |                                                                           |
| Door I        | Frame Reverse                                                                   |                                                                           |
| 8             | As before                                                                       |                                                                           |
| Ceilin        | 9                                                                               |                                                                           |
| 9             | White plastered and painted                                                     | Mould like patches above bath to left hand corner and facing wall ceiling |
| Fixtur        | es                                                                              | racing wan coming                                                         |
| 10            | One white plastic Manrose extractor fan                                         | Dusty throughout                                                          |
| Walls         |                                                                                 |                                                                           |
| 11            | White plastered and painted                                                     |                                                                           |
| 12            | Remainder: mustard lava rock patterned matt ceramic tiles                       |                                                                           |
| 13            | White grouting                                                                  |                                                                           |
| Fixture       | es                                                                              |                                                                           |
| 14            | Matching tiled ledge behind toilet                                              |                                                                           |
| 15            | One rectangular mirror, with two frosted light strips                           | Light bulbs not in working order                                          |
|               |                                                                                 | Silvering along lower edges                                               |
| 16            | One white pull cord                                                             |                                                                           |
| 17            | White plastic toggle                                                            |                                                                           |
| 18            | One light brown wooden laminate shelf                                           |                                                                           |
| Floor         |                                                                                 |                                                                           |
| 19            | Beige lava rock patterned ceramic tiles                                         | Six linear cracked tiles                                                  |
| 20            | Grey grouting                                                                   |                                                                           |
| 21            | Stainless steel threshold strip                                                 | Scuff marks                                                               |
| Heati         | ng/Air Conditioning                                                             |                                                                           |
| 22            | Chrome effect heated towel rail                                                 | Valve caps intact                                                         |
| Fixed         | -<br>Lighting                                                                   |                                                                           |
| 23            | Six brushed chrome effect fitted spotlights                                     | All light bulbs in working order                                          |
| Sanita        | ary ware                                                                        |                                                                           |
| Hand basin(s) |                                                                                 |                                                                           |
| 24            | White ceramic pedestal (See Inventory photo 21 under Additional photos section) | Cleaned to a good domestic standard                                       |
| 25            | Chrome effect flip plughole                                                     |                                                                           |
|               |                                                                                 |                                                                           |