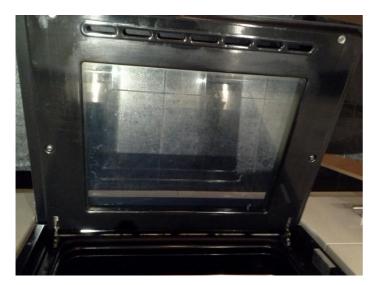

| Item   |                                                                                                    | Condition                                            |
|--------|----------------------------------------------------------------------------------------------------|------------------------------------------------------|
| Socke  | ets/Switches/Fans/Cables                                                                           |                                                      |
| 35     | Two white plastic single fuse switches                                                             |                                                      |
| 36     | Three white plastic double plug sockets                                                            |                                                      |
| Work   | surface                                                                                            |                                                      |
| 37     | Grey mottled rolled edge laminate                                                                  | White patches adjacent to rear sink                  |
| 38     | Black mastic sealant                                                                               |                                                      |
| Applia | ances                                                                                              |                                                      |
| Oven   |                                                                                                    |                                                      |
| 39     | Stainless steel and black glazed door (See Inventory photo 1 to 5 under Additional photos section) | Cleaned to a good domestic standard                  |
| 40     | One stainless steel door handle                                                                    |                                                      |
| 41     | Interior: reverse glazed door                                                                      | Cleaned to a good domestic standard                  |
| 42     | Two chrome effect wired shelves                                                                    |                                                      |
| 43     | One black metal grille pan                                                                         | Minor burnt on carbon deposit residue                |
| 44     | One chrome effect inset tray                                                                       |                                                      |
| 45     | Two grey plastic control knobs                                                                     |                                                      |
| 46     | One red indicator light                                                                            |                                                      |
| 47     | Six grey control buttons                                                                           |                                                      |
| 48     | Black plastic display screen                                                                       |                                                      |
| Extrac | ctor hood                                                                                          |                                                      |
| 49     | Grey integrated (See Inventory photo 6 under Additional photos section)                            | Light bulb not in working order Fan in working order |
| 50     | Two black plastic control buttons                                                                  | I all III Working Grael                              |
| 51     | One red indicator light                                                                            | Light greasy to the touch                            |
| Fridge | e/Freezer                                                                                          |                                                      |
| 52     | White integrated comprising (See Inventory photo 7 to 14 under Additional photos section)          |                                                      |
| 53     | White rubber door seal                                                                             |                                                      |
| 54     | Three grey tinted interior door shelves                                                            | Crack to top centre shelf                            |
|        |                                                                                                    | Three cracks to bottom shelf                         |
| 55     | Four clear glass white plastic trimmed to shelves                                                  |                                                      |
| 56     | Two grey tinted salad crispers                                                                     | Tiny chip to salad crisper handle                    |
| 57     | White plastic thermostat control and light bulb                                                    | Light bulb in working order                          |
| 58     | Freezer:                                                                                           |                                                      |
| 59     | White rubber door seal                                                                             |                                                      |

# Additional Items

1. Open Plan Kitchen-Appliances-Oven

2. Open Plan Kitchen-Appliances-Oven

3. Open Plan Kitchen-Appliances-Oven

4. Open Plan Kitchen-Appliances-Oven

5. Open Plan Kitchen-Appliances-Oven

7. Open Plan Kitchen-Appliances-Fridge/Freezer