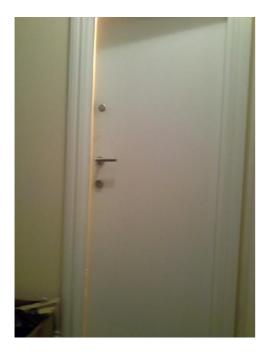

# Entrance and Hallway

| Item   |                                                                         | Condition                                  |  |
|--------|-------------------------------------------------------------------------|--------------------------------------------|--|
| Door   | Door                                                                    |                                            |  |
| 1      | White wooden flush                                                      | Finger marks to mid left hand edge         |  |
| 2      | One brushed chrome effect ES integrated lock                            |                                            |  |
| 3      | One chrome effect door handle                                           |                                            |  |
| 4      | One stainless steel and brass effect integrated Yale lock               | Scratches throughout                       |  |
|        |                                                                         | Paint marked                               |  |
| Rever  | Reverse Side                                                            |                                            |  |
| 5      | As before                                                               | Scuff marks to mid and upper level         |  |
| 6      | Reverse door handle                                                     |                                            |  |
| 7      | Stainless steel thumb turn lock                                         |                                            |  |
| 8      | Grey Yale turn lock barrel mechanism                                    |                                            |  |
| 9      | White plastic draught excluder to lower level with black brush to edges |                                            |  |
| Door   | Frame                                                                   |                                            |  |
| 10     | White wooden matt painted                                               |                                            |  |
| Door I | Door Frame Reverse                                                      |                                            |  |
| 11     | As before                                                               | Scuff marks to upper left hand level       |  |
| Ceilin | Ceiling                                                                 |                                            |  |
| 12     | White plastered and painted                                             | Water mark to above reverse left hand wall |  |
| Fixtur | es                                                                      |                                            |  |

| Item   |                                                                                  | Condition                                              |
|--------|----------------------------------------------------------------------------------|--------------------------------------------------------|
| Ceilin | g                                                                                |                                                        |
| 13     | One white plastic smoke alarm                                                    | Untested                                               |
|        |                                                                                  | Green indicator light on                               |
| Walls  |                                                                                  |                                                        |
| 14     | Magnolia plastered and painted                                                   | Extensive scuff marks to lower reverse left hand wall  |
|        |                                                                                  | Water mark to along upper reverse left hand wall edges |
|        |                                                                                  | One filled in hole to mid level                        |
|        |                                                                                  | One gold effect picture hook to right hand facing wall |
| Fixtur | es                                                                               |                                                        |
| 15     | One white plastic FDI telephone door entry system                                |                                                        |
| 16     | One white plastic Honeywell thermostat control                                   |                                                        |
| 17     | One white wooden concealed cupboard with white plastic consumer unit to interior |                                                        |
| 18     | One stainless steel turn lock                                                    |                                                        |
| 19     | One brown wooden batten with five stainless steel hooks                          |                                                        |
| Floor  |                                                                                  |                                                        |
| 20     | Beige wool carpet                                                                | Heavily stained and discoloured throughout             |
| 21     | Stainless steel threshold strip                                                  |                                                        |
| Fixed  | Lighting                                                                         |                                                        |
| 22     | Two white plastic ceiling rose pendants                                          |                                                        |
| 23     | Two white plastic bayonet light fitment                                          |                                                        |
| 24     | Two energy saving light bulbs                                                    | Both in working order                                  |
| 25     | One red Ikea style paper light shade                                             |                                                        |
| 26     | One white Ikea style paper light shade                                           |                                                        |
| Socke  | ets/Switches/Fans/Cables                                                         |                                                        |
| 27     | Two white plastic single light switches                                          |                                                        |
| 28     | One white plastic isolator switch                                                |                                                        |
| 29     | One white plastic double plug sockets                                            |                                                        |