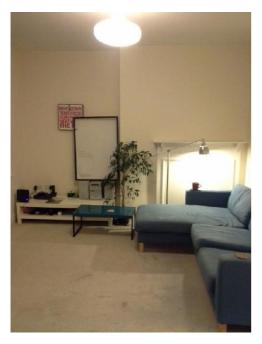

# Lounge

| Item   |                                   | Condition                                                                                                                                                        |
|--------|-----------------------------------|------------------------------------------------------------------------------------------------------------------------------------------------------------------|
| Door   |                                   |                                                                                                                                                                  |
| 1      | White wooden flush                |                                                                                                                                                                  |
| 2      | Brushed chrome effect door handle |                                                                                                                                                                  |
| Rever  | se Side                           |                                                                                                                                                                  |
| 3      | As before                         |                                                                                                                                                                  |
| 4      | Reverse door handle               |                                                                                                                                                                  |
| Door   | -<br>-rame                        |                                                                                                                                                                  |
| 5      | White wooden matt painted         |                                                                                                                                                                  |
| Door I | rame Reverse                      |                                                                                                                                                                  |
| 6      | As before                         |                                                                                                                                                                  |
| Ceilin | g                                 |                                                                                                                                                                  |
| 7      | White plastered and painted       |                                                                                                                                                                  |
| Walls  |                                   |                                                                                                                                                                  |
| 8      | Magnolia plastered and painted    | Reverse left hand wall two gold effect picture hooks Two settlement cracks to mid level Left hand wall settlement cracks to upper level Scuff marks to low level |
| Floor  |                                   |                                                                                                                                                                  |
| 9      | Beige wool carpet                 | Heavily stained and discoloured throughout                                                                                                                       |
| 10     | Stainless steel threshold strip   | Lightly dented throughout                                                                                                                                        |
| Windo  | ows and Sills                     |                                                                                                                                                                  |
| Windo  | w 1                               |                                                                                                                                                                  |

| Item   |                                                         | Condition                         |
|--------|---------------------------------------------------------|-----------------------------------|
| Windo  | ows and Sills                                           |                                   |
| 11     | Three white wooden matt painted sash                    |                                   |
| 12     | One window lock to middle window                        | Middle lock partially detached    |
| 13     | Two stainless steel finger pulls                        |                                   |
| 14     | White wooden matt painted window sill                   |                                   |
| Curtai | ns/Blinds 1                                             |                                   |
| 15     | Three off-white canvas roller blinds                    | All discoloured to lower levels   |
| 16     | Three white plastic double bobbled cords                |                                   |
| Wood   | work                                                    |                                   |
| 17     | White wooden matt painted                               |                                   |
| Heati  | ng/Air Conditioning                                     |                                   |
| 18     | One white metal convector radiator                      | Valve caps intact                 |
| Fixed  | Lighting                                                |                                   |
| 19     | One white plastic ceiling rose pendant                  |                                   |
| 20     | One bayonet light fitment                               |                                   |
| 21     | One energy saving light bulb                            | In working order                  |
| 22     | One Ikea style hand cake shaped white paper light shade |                                   |
| Firepl | ace                                                     |                                   |
| 23     | White wooden firebox sealed with white wooden panel     |                                   |
| 24     | White plastic vent to mid level                         |                                   |
| 25     | White wooden surround                                   |                                   |
| 26     | White wooden mantelpiece                                | Settlement cracks along rear edge |
| Socke  | ets/Switches/Fans/Cables                                |                                   |
| 27     | Two white plastic single light switches                 |                                   |
| 28     | One white plastic virgin telephone point                |                                   |
| 29     | One white plastic telephone point                       |                                   |
| 30     | One white plastic virgin cable box                      |                                   |
| 31     | One white plastic aerial point                          |                                   |
| 32     | Three white plastic double plug sockets                 |                                   |