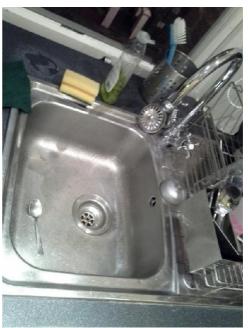

| Item   |                                                                                                                | Condition                                    |
|--------|----------------------------------------------------------------------------------------------------------------|----------------------------------------------|
| Applia | nnces                                                                                                          |                                              |
| 60     | Four grey tinted freezer drawers                                                                               | One large crack to second drawer from bottom |
| Hob    |                                                                                                                |                                              |
| 61     | Stainless steel integrated four burner gas comprising (See Inventory photo 15 under Additional photos section) | Cleaned to a good domestic standard          |
| 62     | Four black burner lids                                                                                         |                                              |
| 63     | Two black metal pan rests                                                                                      |                                              |
| 64     | Four grey plastic control knobs                                                                                |                                              |
| 65     | One grey plastic igniter button                                                                                |                                              |
| Washi  | ing machine                                                                                                    |                                              |
| 66     | Integrated 0:05 HJA8513 comprising (See Inventory photo 16 to 19 under Additional photos section)              |                                              |
| 67     | White plastic soap drawer                                                                                      | Free of soap residue                         |
| 68     | White plastic door handle                                                                                      |                                              |
| 69     | Grey rubber door seal                                                                                          | Heavily mould stained                        |
| 70     | Seven white plastic control buttons                                                                            |                                              |
| 71     | Three white plastic control dials                                                                              |                                              |
| Sink   |                                                                                                                |                                              |
| 72     | Stainless steel integrated comprising (See Inventory photo 20 under Additional photos section)                 |                                              |
| 73     | Stainless steel plughole                                                                                       |                                              |
| 74     | Stainless steel waste                                                                                          |                                              |
| 75     | Stainless steel basket style plughole plug                                                                     |                                              |
| 76     | Stainless steel drain board                                                                                    |                                              |
| Boiler |                                                                                                                |                                              |
| 77     | White metal Vaillant                                                                                           | Minor chips to mid right hand                |
| 78     | White plastic pull down lid                                                                                    | All buttons intact                           |
| 79     | White plastic lid                                                                                              |                                              |

20. Open Plan Kitchen-Appliances-Sink

T: 0203 7000 467

21. Bathroom-Sanitary ware-Hand basin(s)

23. Bathroom-Sanitary ware-Toilet

22. Bathroom-Sanitary ware-Toilet

24. Bathroom-Sanitary ware-Shower(bath

25. Bathroom-Sanitary ware-Shower(bath attachment)