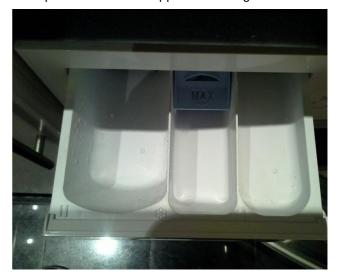

| Item   |                                                                                                                | Condition                                    |
|--------|----------------------------------------------------------------------------------------------------------------|----------------------------------------------|
| Applia | nnces                                                                                                          |                                              |
| 60     | Four grey tinted freezer drawers                                                                               | One large crack to second drawer from bottom |
| Hob    |                                                                                                                |                                              |
| 61     | Stainless steel integrated four burner gas comprising (See Inventory photo 15 under Additional photos section) | Cleaned to a good domestic standard          |
| 62     | Four black burner lids                                                                                         |                                              |
| 63     | Two black metal pan rests                                                                                      |                                              |
| 64     | Four grey plastic control knobs                                                                                |                                              |
| 65     | One grey plastic igniter button                                                                                |                                              |
| Washi  | ing machine                                                                                                    |                                              |
| 66     | Integrated 0:05 HJA8513 comprising (See Inventory photo 16 to 19 under Additional photos section)              |                                              |
| 67     | White plastic soap drawer                                                                                      | Free of soap residue                         |
| 68     | White plastic door handle                                                                                      |                                              |
| 69     | Grey rubber door seal                                                                                          | Heavily mould stained                        |
| 70     | Seven white plastic control buttons                                                                            |                                              |
| 71     | Three white plastic control dials                                                                              |                                              |
| Sink   |                                                                                                                |                                              |
| 72     | Stainless steel integrated comprising (See Inventory photo 20 under Additional photos section)                 |                                              |
| 73     | Stainless steel plughole                                                                                       |                                              |
| 74     | Stainless steel waste                                                                                          |                                              |
| 75     | Stainless steel basket style plughole plug                                                                     |                                              |
| 76     | Stainless steel drain board                                                                                    |                                              |
| Boiler |                                                                                                                |                                              |
| 77     | White metal Vaillant                                                                                           | Minor chips to mid right hand                |
| 78     | White plastic pull down lid                                                                                    | All buttons intact                           |
| 79     | White plastic lid                                                                                              |                                              |