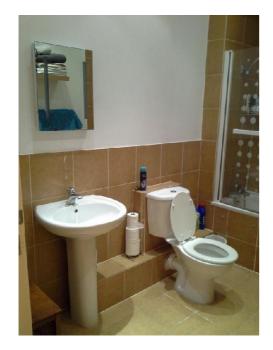

| Item          |                                                                                 | Condition                                                                 |
|---------------|---------------------------------------------------------------------------------|---------------------------------------------------------------------------|
| Door          |                                                                                 |                                                                           |
| 6             | Brushed chrome effect privacy lock                                              |                                                                           |
| Door          | Frame                                                                           |                                                                           |
| 7             | White wooden matt painted                                                       |                                                                           |
| Door I        | Frame Reverse                                                                   |                                                                           |
| 8             | As before                                                                       |                                                                           |
| Ceilin        | 9                                                                               |                                                                           |
| 9             | White plastered and painted                                                     | Mould like patches above bath to left hand corner and facing wall ceiling |
| Fixtur        | es                                                                              | racing wan coming                                                         |
| 10            | One white plastic Manrose extractor fan                                         | Dusty throughout                                                          |
| Walls         |                                                                                 |                                                                           |
| 11            | White plastered and painted                                                     |                                                                           |
| 12            | Remainder: mustard lava rock patterned matt ceramic tiles                       |                                                                           |
| 13            | White grouting                                                                  |                                                                           |
| Fixture       | es                                                                              |                                                                           |
| 14            | Matching tiled ledge behind toilet                                              |                                                                           |
| 15            | One rectangular mirror, with two frosted light strips                           | Light bulbs not in working order                                          |
|               |                                                                                 | Silvering along lower edges                                               |
| 16            | One white pull cord                                                             |                                                                           |
| 17            | White plastic toggle                                                            |                                                                           |
| 18            | One light brown wooden laminate shelf                                           |                                                                           |
| Floor         |                                                                                 |                                                                           |
| 19            | Beige lava rock patterned ceramic tiles                                         | Six linear cracked tiles                                                  |
| 20            | Grey grouting                                                                   |                                                                           |
| 21            | Stainless steel threshold strip                                                 | Scuff marks                                                               |
| Heati         | ng/Air Conditioning                                                             |                                                                           |
| 22            | Chrome effect heated towel rail                                                 | Valve caps intact                                                         |
| Fixed         | -<br>Lighting                                                                   |                                                                           |
| 23            | Six brushed chrome effect fitted spotlights                                     | All light bulbs in working order                                          |
| Sanita        | ary ware                                                                        |                                                                           |
| Hand basin(s) |                                                                                 |                                                                           |
| 24            | White ceramic pedestal (See Inventory photo 21 under Additional photos section) | Cleaned to a good domestic standard                                       |
| 25            | Chrome effect flip plughole                                                     |                                                                           |
|               |                                                                                 |                                                                           |

| Item                    |                                                                                                        | Condition                           |  |  |
|-------------------------|--------------------------------------------------------------------------------------------------------|-------------------------------------|--|--|
| Sanita                  | Sanitary ware                                                                                          |                                     |  |  |
| 26                      | Chrome effect lift up mixer tap                                                                        |                                     |  |  |
| 27                      | White mastic sealant                                                                                   |                                     |  |  |
| Toilet                  |                                                                                                        |                                     |  |  |
| 28                      | White ceramic close coupled (See Inventory photo 22 to 23 under Additional photos section)             | Cleaned to a good domestic standard |  |  |
| 29                      | White plastic toilet seat                                                                              |                                     |  |  |
| 30                      | Two white plastic toilet seat buffers                                                                  |                                     |  |  |
| 31                      | White plastic toilet seat lid                                                                          |                                     |  |  |
| 32                      | 2 Two white plastic toilet seat lid buffers                                                            |                                     |  |  |
| 33                      | 3 Two white hinges                                                                                     |                                     |  |  |
| 34                      | White ceramic cistern                                                                                  |                                     |  |  |
| 35                      | One chrome effect flusher                                                                              |                                     |  |  |
| Shower(bath attachment) |                                                                                                        |                                     |  |  |
| 36                      | Chrome effect mixer tap (See Inventory photo 24 to 25 under Additional photos section)                 | Water marked                        |  |  |
| 37                      | Stainless steel shower hose attached                                                                   | Worn and lime scaled                |  |  |
| 38                      | Chrome effect showerhead                                                                               |                                     |  |  |
| 39                      | Grey shower spray                                                                                      | Lime scaled                         |  |  |
| 40                      | Chrome effect shower bracket                                                                           |                                     |  |  |
| Show                    | er screen                                                                                              |                                     |  |  |
| 41                      | Clear glass with white circular pattern (See Inventory photo 26 to 27 under Additional photos section) | Soap scummed to interior            |  |  |
| 42                      | One white plastic handle bar                                                                           |                                     |  |  |
| 43                      | White plastic rubber seal                                                                              | Lime scaled                         |  |  |
| Bath                    |                                                                                                        |                                     |  |  |
| 44                      | White enamel                                                                                           | Cleaned to a good domestic standard |  |  |
| 45                      | Chrome effect pop up plug                                                                              |                                     |  |  |
| 46                      | Chrome effect bath fill                                                                                |                                     |  |  |
| 47                      | White mastic sealant                                                                                   | Free of mould                       |  |  |
| 48                      | Matching mustard lava rock tiled bath panel                                                            |                                     |  |  |
| 49                      | Three stainless steel screw caps                                                                       |                                     |  |  |