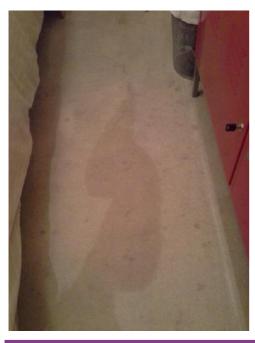

#### **Schedule of Condition & Cleanliness Summary**

| Property in general                           |                                                                                                               |
|-----------------------------------------------|---------------------------------------------------------------------------------------------------------------|
| Summary of Cleanliness                        | Cleaned to a good domestic standard                                                                           |
| Decorative Order                              | Scuff marks to all walls, extensive scuff marks to lower reverse left hand hallway wall                       |
| Carpets and Flooring                          | Carpets - heavily stained in lounge and bedroom two, discoloured throughout. Professionally cleaning required |
|                                               | Flooring - several cracked tiles in kitchen and bathroom (quantity listed to specific rooms)                  |
| Windows                                       | In good condition                                                                                             |
| Doors                                         | In good condition                                                                                             |
| Curtains / Blinds / Nets                      | Lounge blinds stained to lower levels                                                                         |
| Woodwork                                      | Dusty and scuff marked skirting boards                                                                        |
| Lights / Shades                               | All light bulbs in working order, dusty light shades                                                          |
| Additional Comments / outstanding maintenance | Furniture in photographs are the property of the tenant, as advised by outgoing tenant                        |

| Item                     |                                                       | Condition                                                             |  |
|--------------------------|-------------------------------------------------------|-----------------------------------------------------------------------|--|
| Door                     | Door                                                  |                                                                       |  |
| 3                        | As before                                             |                                                                       |  |
| 4                        | One beech effect batten with four chrome effect hooks |                                                                       |  |
| Door                     | Frame                                                 |                                                                       |  |
| 5                        | White wooden matt painted                             | Minor chips to edges                                                  |  |
| Door                     | Frame Reverse                                         |                                                                       |  |
| 6                        | As before                                             | Minor chips to edge                                                   |  |
| Ceilin                   | g                                                     |                                                                       |  |
| 7                        | White plastered and painted                           | Scuff marks above wardrobes                                           |  |
| Walls                    |                                                       |                                                                       |  |
| 8                        | Magnolia plastered and painted                        | Minor chips to reverse right hand wall edge<br>Scuff marks throughout |  |
| Floor                    |                                                       |                                                                       |  |
| 9                        | Beige wool carpet                                     | Discoloured and stained throughout                                    |  |
| 10                       | Stainless steel threshold strip                       | Several dark spots to right  Dented                                   |  |
|                          | ows and Sills                                         |                                                                       |  |
| Windo                    |                                                       |                                                                       |  |
| 11                       | White two panelled UPVC double glazed                 |                                                                       |  |
| 12                       | One white plastic trickle vent                        |                                                                       |  |
| 13                       | Two white coated lever handles/locks                  | One key present                                                       |  |
|                          |                                                       | One key present                                                       |  |
| 14                       | White UPVC window frame                               |                                                                       |  |
| 15                       | White UPVC window sill                                |                                                                       |  |
|                          | ins/Blinds 1                                          |                                                                       |  |
| 16                       | Off-white canvas roller blind                         | Discoloured along lower edge                                          |  |
| 17                       | White double pull cord                                |                                                                       |  |
| Wood                     | łwork                                                 |                                                                       |  |
| 18                       | White wooden matt painted skirting boards             |                                                                       |  |
| Heating/Air Conditioning |                                                       |                                                                       |  |
| 19                       | One white metal convector radiator                    | Valve caps intact                                                     |  |
| Fixed                    | Lighting                                              |                                                                       |  |
| 20                       | One white plastic ceiling rose pendant                |                                                                       |  |
| 21                       | One clear light bulb                                  | In working order                                                      |  |
| 22                       | White bayonet light fitment                           |                                                                       |  |
|                          |                                                       |                                                                       |  |