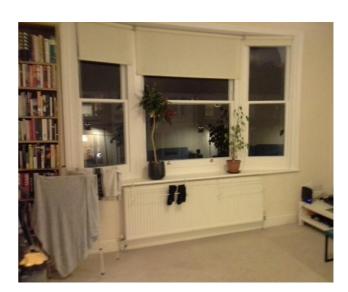

# Lounge

| Item   |                                   | Condition                                                                                                                                                        |
|--------|-----------------------------------|------------------------------------------------------------------------------------------------------------------------------------------------------------------|
| Door   |                                   |                                                                                                                                                                  |
| 1      | White wooden flush                |                                                                                                                                                                  |
| 2      | Brushed chrome effect door handle |                                                                                                                                                                  |
| Rever  | se Side                           |                                                                                                                                                                  |
| 3      | As before                         |                                                                                                                                                                  |
| 4      | Reverse door handle               |                                                                                                                                                                  |
| Door   | -<br>-rame                        |                                                                                                                                                                  |
| 5      | White wooden matt painted         |                                                                                                                                                                  |
| Door I | rame Reverse                      |                                                                                                                                                                  |
| 6      | As before                         |                                                                                                                                                                  |
| Ceilin | g                                 |                                                                                                                                                                  |
| 7      | White plastered and painted       |                                                                                                                                                                  |
| Walls  |                                   |                                                                                                                                                                  |
| 8      | Magnolia plastered and painted    | Reverse left hand wall two gold effect picture hooks Two settlement cracks to mid level Left hand wall settlement cracks to upper level Scuff marks to low level |
| Floor  |                                   |                                                                                                                                                                  |
| 9      | Beige wool carpet                 | Heavily stained and discoloured throughout                                                                                                                       |
| 10     | Stainless steel threshold strip   | Lightly dented throughout                                                                                                                                        |
| Windo  | ows and Sills                     |                                                                                                                                                                  |
| Windo  | w 1                               |                                                                                                                                                                  |

| Item   |                                                         | Condition                         |
|--------|---------------------------------------------------------|-----------------------------------|
| Windo  | ows and Sills                                           |                                   |
| 11     | Three white wooden matt painted sash                    |                                   |
| 12     | One window lock to middle window                        | Middle lock partially detached    |
| 13     | Two stainless steel finger pulls                        |                                   |
| 14     | White wooden matt painted window sill                   |                                   |
| Curtai | ns/Blinds 1                                             |                                   |
| 15     | Three off-white canvas roller blinds                    | All discoloured to lower levels   |
| 16     | Three white plastic double bobbled cords                |                                   |
| Wood   | work                                                    |                                   |
| 17     | White wooden matt painted                               |                                   |
| Heati  | ng/Air Conditioning                                     |                                   |
| 18     | One white metal convector radiator                      | Valve caps intact                 |
| Fixed  | Lighting                                                |                                   |
| 19     | One white plastic ceiling rose pendant                  |                                   |
| 20     | One bayonet light fitment                               |                                   |
| 21     | One energy saving light bulb                            | In working order                  |
| 22     | One Ikea style hand cake shaped white paper light shade |                                   |
| Firepl | ace                                                     |                                   |
| 23     | White wooden firebox sealed with white wooden panel     |                                   |
| 24     | White plastic vent to mid level                         |                                   |
| 25     | White wooden surround                                   |                                   |
| 26     | White wooden mantelpiece                                | Settlement cracks along rear edge |
| Socke  | ets/Switches/Fans/Cables                                |                                   |
| 27     | Two white plastic single light switches                 |                                   |
| 28     | One white plastic virgin telephone point                |                                   |
| 29     | One white plastic telephone point                       |                                   |
| 30     | One white plastic virgin cable box                      |                                   |
| 31     | One white plastic aerial point                          |                                   |
| 32     | Three white plastic double plug sockets                 |                                   |