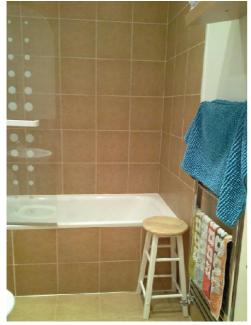

| Item                    |                                                                                                        | Condition                           |  |  |
|-------------------------|--------------------------------------------------------------------------------------------------------|-------------------------------------|--|--|
| Sanita                  | Sanitary ware                                                                                          |                                     |  |  |
| 26                      | Chrome effect lift up mixer tap                                                                        |                                     |  |  |
| 27                      | White mastic sealant                                                                                   |                                     |  |  |
| Toilet                  |                                                                                                        |                                     |  |  |
| 28                      | White ceramic close coupled (See Inventory photo 22 to 23 under Additional photos section)             | Cleaned to a good domestic standard |  |  |
| 29                      | White plastic toilet seat                                                                              |                                     |  |  |
| 30                      | Two white plastic toilet seat buffers                                                                  |                                     |  |  |
| 31                      | White plastic toilet seat lid                                                                          |                                     |  |  |
| 32                      | 2 Two white plastic toilet seat lid buffers                                                            |                                     |  |  |
| 33                      | 3 Two white hinges                                                                                     |                                     |  |  |
| 34                      | White ceramic cistern                                                                                  |                                     |  |  |
| 35                      | One chrome effect flusher                                                                              |                                     |  |  |
| Shower(bath attachment) |                                                                                                        |                                     |  |  |
| 36                      | Chrome effect mixer tap (See Inventory photo 24 to 25 under Additional photos section)                 | Water marked                        |  |  |
| 37                      | Stainless steel shower hose attached                                                                   | Worn and lime scaled                |  |  |
| 38                      | Chrome effect showerhead                                                                               |                                     |  |  |
| 39                      | Grey shower spray                                                                                      | Lime scaled                         |  |  |
| 40                      | Chrome effect shower bracket                                                                           |                                     |  |  |
| Show                    | er screen                                                                                              |                                     |  |  |
| 41                      | Clear glass with white circular pattern (See Inventory photo 26 to 27 under Additional photos section) | Soap scummed to interior            |  |  |
| 42                      | One white plastic handle bar                                                                           |                                     |  |  |
| 43                      | White plastic rubber seal                                                                              | Lime scaled                         |  |  |
| Bath                    |                                                                                                        |                                     |  |  |
| 44                      | White enamel                                                                                           | Cleaned to a good domestic standard |  |  |
| 45                      | Chrome effect pop up plug                                                                              |                                     |  |  |
| 46                      | Chrome effect bath fill                                                                                |                                     |  |  |
| 47                      | White mastic sealant                                                                                   | Free of mould                       |  |  |
| 48                      | Matching mustard lava rock tiled bath panel                                                            |                                     |  |  |
| 49                      | Three stainless steel screw caps                                                                       |                                     |  |  |