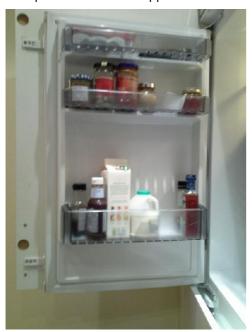

| Item   |                                                                                                    | Condition                                            |
|--------|----------------------------------------------------------------------------------------------------|------------------------------------------------------|
| Socke  | ets/Switches/Fans/Cables                                                                           |                                                      |
| 35     | Two white plastic single fuse switches                                                             |                                                      |
| 36     | Three white plastic double plug sockets                                                            |                                                      |
| Work   | surface                                                                                            |                                                      |
| 37     | Grey mottled rolled edge laminate                                                                  | White patches adjacent to rear sink                  |
| 38     | Black mastic sealant                                                                               |                                                      |
| Applia | ances                                                                                              |                                                      |
| Oven   |                                                                                                    |                                                      |
| 39     | Stainless steel and black glazed door (See Inventory photo 1 to 5 under Additional photos section) | Cleaned to a good domestic standard                  |
| 40     | One stainless steel door handle                                                                    |                                                      |
| 41     | Interior: reverse glazed door                                                                      | Cleaned to a good domestic standard                  |
| 42     | Two chrome effect wired shelves                                                                    |                                                      |
| 43     | One black metal grille pan                                                                         | Minor burnt on carbon deposit residue                |
| 44     | One chrome effect inset tray                                                                       |                                                      |
| 45     | Two grey plastic control knobs                                                                     |                                                      |
| 46     | One red indicator light                                                                            |                                                      |
| 47     | Six grey control buttons                                                                           |                                                      |
| 48     | Black plastic display screen                                                                       |                                                      |
| Extrac | ctor hood                                                                                          |                                                      |
| 49     | Grey integrated (See Inventory photo 6 under Additional photos section)                            | Light bulb not in working order Fan in working order |
| 50     | Two black plastic control buttons                                                                  | I all III Working Grael                              |
| 51     | One red indicator light                                                                            | Light greasy to the touch                            |
| Fridge | e/Freezer                                                                                          |                                                      |
| 52     | White integrated comprising (See Inventory photo 7 to 14 under Additional photos section)          |                                                      |
| 53     | White rubber door seal                                                                             |                                                      |
| 54     | Three grey tinted interior door shelves                                                            | Crack to top centre shelf                            |
|        |                                                                                                    | Three cracks to bottom shelf                         |
| 55     | Four clear glass white plastic trimmed to shelves                                                  |                                                      |
| 56     | Two grey tinted salad crispers                                                                     | Tiny chip to salad crisper handle                    |
| 57     | White plastic thermostat control and light bulb                                                    | Light bulb in working order                          |
| 58     | Freezer:                                                                                           |                                                      |
| 59     | White rubber door seal                                                                             |                                                      |

11. Open Plan Kitchen-Appliances-Fridge/Freezer

12. Open Plan Kitchen-Appliances-Fridge/Freezer

E: watford@nolettinggo.co.uk W: www.nolettinggo.co.uk

13. Open Plan Kitchen-Appliances-Fridge/Freezer

14. Open Plan Kitchen-Appliances-Fridge/Freezer