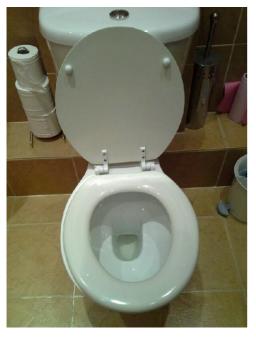

| Item                    |                                                                                                        | Condition                           |  |  |
|-------------------------|--------------------------------------------------------------------------------------------------------|-------------------------------------|--|--|
| Sanita                  | Sanitary ware                                                                                          |                                     |  |  |
| 26                      | Chrome effect lift up mixer tap                                                                        |                                     |  |  |
| 27                      | White mastic sealant                                                                                   |                                     |  |  |
| Toilet                  |                                                                                                        |                                     |  |  |
| 28                      | White ceramic close coupled (See Inventory photo 22 to 23 under Additional photos section)             | Cleaned to a good domestic standard |  |  |
| 29                      | White plastic toilet seat                                                                              |                                     |  |  |
| 30                      | Two white plastic toilet seat buffers                                                                  |                                     |  |  |
| 31                      | White plastic toilet seat lid                                                                          |                                     |  |  |
| 32                      | 2 Two white plastic toilet seat lid buffers                                                            |                                     |  |  |
| 33                      | 3 Two white hinges                                                                                     |                                     |  |  |
| 34                      | White ceramic cistern                                                                                  |                                     |  |  |
| 35                      | One chrome effect flusher                                                                              |                                     |  |  |
| Shower(bath attachment) |                                                                                                        |                                     |  |  |
| 36                      | Chrome effect mixer tap (See Inventory photo 24 to 25 under Additional photos section)                 | Water marked                        |  |  |
| 37                      | Stainless steel shower hose attached                                                                   | Worn and lime scaled                |  |  |
| 38                      | Chrome effect showerhead                                                                               |                                     |  |  |
| 39                      | Grey shower spray                                                                                      | Lime scaled                         |  |  |
| 40                      | Chrome effect shower bracket                                                                           |                                     |  |  |
| Show                    | er screen                                                                                              |                                     |  |  |
| 41                      | Clear glass with white circular pattern (See Inventory photo 26 to 27 under Additional photos section) | Soap scummed to interior            |  |  |
| 42                      | One white plastic handle bar                                                                           |                                     |  |  |
| 43                      | White plastic rubber seal                                                                              | Lime scaled                         |  |  |
| Bath                    |                                                                                                        |                                     |  |  |
| 44                      | White enamel                                                                                           | Cleaned to a good domestic standard |  |  |
| 45                      | Chrome effect pop up plug                                                                              |                                     |  |  |
| 46                      | Chrome effect bath fill                                                                                |                                     |  |  |
| 47                      | White mastic sealant                                                                                   | Free of mould                       |  |  |
| 48                      | Matching mustard lava rock tiled bath panel                                                            |                                     |  |  |
| 49                      | Three stainless steel screw caps                                                                       |                                     |  |  |

20. Open Plan Kitchen-Appliances-Sink

T: 0203 7000 467

21. Bathroom-Sanitary ware-Hand basin(s)

23. Bathroom-Sanitary ware-Toilet

22. Bathroom-Sanitary ware-Toilet

24. Bathroom-Sanitary ware-Shower(bath

25. Bathroom-Sanitary ware-Shower(bath attachment)