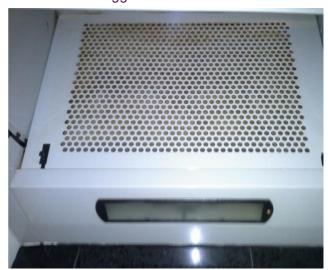

| Item   |                                                                                                    | Condition                                            |
|--------|----------------------------------------------------------------------------------------------------|------------------------------------------------------|
| Socke  | ets/Switches/Fans/Cables                                                                           |                                                      |
| 35     | Two white plastic single fuse switches                                                             |                                                      |
| 36     | Three white plastic double plug sockets                                                            |                                                      |
| Work   | surface                                                                                            |                                                      |
| 37     | Grey mottled rolled edge laminate                                                                  | White patches adjacent to rear sink                  |
| 38     | Black mastic sealant                                                                               |                                                      |
| Applia | ances                                                                                              |                                                      |
| Oven   |                                                                                                    |                                                      |
| 39     | Stainless steel and black glazed door (See Inventory photo 1 to 5 under Additional photos section) | Cleaned to a good domestic standard                  |
| 40     | One stainless steel door handle                                                                    |                                                      |
| 41     | Interior: reverse glazed door                                                                      | Cleaned to a good domestic standard                  |
| 42     | Two chrome effect wired shelves                                                                    |                                                      |
| 43     | One black metal grille pan                                                                         | Minor burnt on carbon deposit residue                |
| 44     | One chrome effect inset tray                                                                       |                                                      |
| 45     | Two grey plastic control knobs                                                                     |                                                      |
| 46     | One red indicator light                                                                            |                                                      |
| 47     | Six grey control buttons                                                                           |                                                      |
| 48     | Black plastic display screen                                                                       |                                                      |
| Extrac | ctor hood                                                                                          |                                                      |
| 49     | Grey integrated (See Inventory photo 6 under Additional photos section)                            | Light bulb not in working order Fan in working order |
| 50     | Two black plastic control buttons                                                                  | I all III Working Grael                              |
| 51     | One red indicator light                                                                            | Light greasy to the touch                            |
| Fridge | e/Freezer                                                                                          |                                                      |
| 52     | White integrated comprising (See Inventory photo 7 to 14 under Additional photos section)          |                                                      |
| 53     | White rubber door seal                                                                             |                                                      |
| 54     | Three grey tinted interior door shelves                                                            | Crack to top centre shelf                            |
|        |                                                                                                    | Three cracks to bottom shelf                         |
| 55     | Four clear glass white plastic trimmed to shelves                                                  |                                                      |
| 56     | Two grey tinted salad crispers                                                                     | Tiny chip to salad crisper handle                    |
| 57     | White plastic thermostat control and light bulb                                                    | Light bulb in working order                          |
| 58     | Freezer:                                                                                           |                                                      |
| 59     | White rubber door seal                                                                             |                                                      |

6. Open Plan Kitchen-Appliances-Extractor hood

8. Open Plan Kitchen-Appliances-Fridge/Freezer

9. Open Plan Kitchen-Appliances-Fridge/Freezer

T: 0203 7000 467

10. Open Plan Kitchen-Appliances-Fridge/Freezer