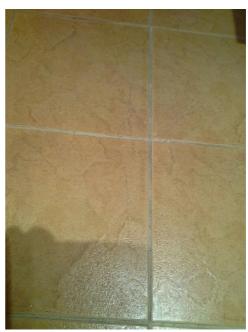

# Open Plan Kitchen

| Item    |                                                          | Condition                                                        |
|---------|----------------------------------------------------------|------------------------------------------------------------------|
| Door    | Frame                                                    |                                                                  |
| 1       | White wooden matt painted                                |                                                                  |
| Door I  | Frame Reverse                                            |                                                                  |
| 2       | As before                                                |                                                                  |
| Ceilin  | g                                                        |                                                                  |
| 3       | White plastered and painted                              | Settlement cracks along facing wall                              |
|         |                                                          | Minor scuff marks throughout                                     |
| Fixture | es                                                       |                                                                  |
| 4       | One white plastic smoke alarm                            | Grubby to surface                                                |
|         |                                                          | Untested                                                         |
|         |                                                          | Green indicator light on                                         |
| Walls   |                                                          |                                                                  |
| 5       | Magnolia plastered and painted                           | Repaired patches to mid left hand wall by air vent               |
|         |                                                          | Settlement cracks to upper left hand and right hand facing walls |
| 6       | Remainder: black gloss ceramic tile                      |                                                                  |
| Fixture | 9\$                                                      |                                                                  |
| 7       | One beech effect wooden shelf to reverse right hand wall |                                                                  |
| Floor   |                                                          |                                                                  |
| 8       | Stainless steel threshold strip                          |                                                                  |
| 9       | Black matt ceramic tiles                                 | Eleven cracked tiles                                             |
| 10      | Grey grouting                                            |                                                                  |

| Item   |                                                       | Condition                                  |
|--------|-------------------------------------------------------|--------------------------------------------|
| Windo  | ows and Sills                                         |                                            |
| Windo  | ow 1                                                  |                                            |
| 11     | White wooden sash                                     |                                            |
| 12     | Stainless steel window lock                           |                                            |
| 13     | Two stainless steel finger pulls                      |                                            |
| 14     | White wooden window frame                             | Crack to mid lower level                   |
|        |                                                       | One stainless steel hook to mid right hand |
|        | ns/Blinds 1                                           | Mr. I I I I I I I                          |
| 15     | Off-white canvas roller blinds                        | Minor splashes to low level                |
| 16     | White bubble pull cord                                |                                            |
| Wood   |                                                       |                                            |
| 17     | White wooden matt painted skirting boards             |                                            |
| 18     | White wooden gloss painted kickboards                 | All intact                                 |
| Fixed  | Lighting                                              |                                            |
| 19     | Four brushed chrome effect fitted spotlights          | All light bulbs in working order           |
| Fitted | Units/Cupboards                                       |                                            |
| 20     | White wooden gloss laminate                           |                                            |
| 21     | All with brushed chrome effect handle bars comprising |                                            |
| Floor  | cupboards (Left to Right)                             |                                            |
| 22     | Fridge freezer door cover                             |                                            |
| 23     | Four drawers                                          |                                            |
| 24     | One single                                            |                                            |
| 25     | One interior shelf                                    |                                            |
| 26     | One single                                            |                                            |
| 27     | One interior shelf                                    |                                            |
| 28     | One under sink                                        |                                            |
| 29     | One washing machine door cover                        |                                            |
| Wall c | supboards (Left to Right)                             |                                            |
| 30     | One single                                            |                                            |
| 31     | Two interior shelves                                  |                                            |
| 32     | One extractor hood cover                              | Misaligned to upper left hand corner       |
| 33     | One single                                            |                                            |
| 34     | Two interior shelves                                  |                                            |
|        |                                                       |                                            |