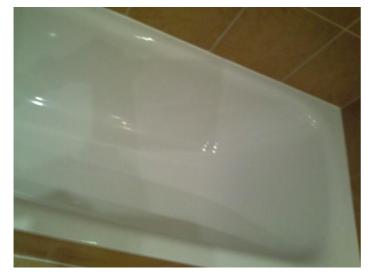

| Item                    |                                                                                                        | Condition                           |  |  |
|-------------------------|--------------------------------------------------------------------------------------------------------|-------------------------------------|--|--|
| Sanita                  | Sanitary ware                                                                                          |                                     |  |  |
| 26                      | Chrome effect lift up mixer tap                                                                        |                                     |  |  |
| 27                      | White mastic sealant                                                                                   |                                     |  |  |
| Toilet                  |                                                                                                        |                                     |  |  |
| 28                      | White ceramic close coupled (See Inventory photo 22 to 23 under Additional photos section)             | Cleaned to a good domestic standard |  |  |
| 29                      | White plastic toilet seat                                                                              |                                     |  |  |
| 30                      | Two white plastic toilet seat buffers                                                                  |                                     |  |  |
| 31                      | White plastic toilet seat lid                                                                          |                                     |  |  |
| 32                      | 2 Two white plastic toilet seat lid buffers                                                            |                                     |  |  |
| 33                      | 3 Two white hinges                                                                                     |                                     |  |  |
| 34                      | White ceramic cistern                                                                                  |                                     |  |  |
| 35                      | One chrome effect flusher                                                                              |                                     |  |  |
| Shower(bath attachment) |                                                                                                        |                                     |  |  |
| 36                      | Chrome effect mixer tap (See Inventory photo 24 to 25 under Additional photos section)                 | Water marked                        |  |  |
| 37                      | Stainless steel shower hose attached                                                                   | Worn and lime scaled                |  |  |
| 38                      | Chrome effect showerhead                                                                               |                                     |  |  |
| 39                      | Grey shower spray                                                                                      | Lime scaled                         |  |  |
| 40                      | Chrome effect shower bracket                                                                           |                                     |  |  |
| Show                    | er screen                                                                                              |                                     |  |  |
| 41                      | Clear glass with white circular pattern (See Inventory photo 26 to 27 under Additional photos section) | Soap scummed to interior            |  |  |
| 42                      | One white plastic handle bar                                                                           |                                     |  |  |
| 43                      | White plastic rubber seal                                                                              | Lime scaled                         |  |  |
| Bath                    |                                                                                                        |                                     |  |  |
| 44                      | White enamel                                                                                           | Cleaned to a good domestic standard |  |  |
| 45                      | Chrome effect pop up plug                                                                              |                                     |  |  |
| 46                      | Chrome effect bath fill                                                                                |                                     |  |  |
| 47                      | White mastic sealant                                                                                   | Free of mould                       |  |  |
| 48                      | Matching mustard lava rock tiled bath panel                                                            |                                     |  |  |
| 49                      | Three stainless steel screw caps                                                                       |                                     |  |  |