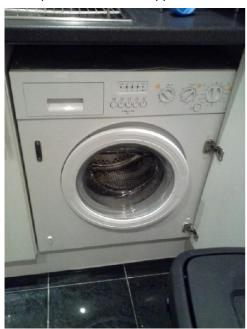

| Item   |                                                                                                                | Condition                                    |
|--------|----------------------------------------------------------------------------------------------------------------|----------------------------------------------|
| Applia | nnces                                                                                                          |                                              |
| 60     | Four grey tinted freezer drawers                                                                               | One large crack to second drawer from bottom |
| Hob    |                                                                                                                |                                              |
| 61     | Stainless steel integrated four burner gas comprising (See Inventory photo 15 under Additional photos section) | Cleaned to a good domestic standard          |
| 62     | Four black burner lids                                                                                         |                                              |
| 63     | Two black metal pan rests                                                                                      |                                              |
| 64     | Four grey plastic control knobs                                                                                |                                              |
| 65     | One grey plastic igniter button                                                                                |                                              |
| Washi  | ing machine                                                                                                    |                                              |
| 66     | Integrated 0:05 HJA8513 comprising (See Inventory photo 16 to 19 under Additional photos section)              |                                              |
| 67     | White plastic soap drawer                                                                                      | Free of soap residue                         |
| 68     | White plastic door handle                                                                                      |                                              |
| 69     | Grey rubber door seal                                                                                          | Heavily mould stained                        |
| 70     | Seven white plastic control buttons                                                                            |                                              |
| 71     | Three white plastic control dials                                                                              |                                              |
| Sink   |                                                                                                                |                                              |
| 72     | Stainless steel integrated comprising (See Inventory photo 20 under Additional photos section)                 |                                              |
| 73     | Stainless steel plughole                                                                                       |                                              |
| 74     | Stainless steel waste                                                                                          |                                              |
| 75     | Stainless steel basket style plughole plug                                                                     |                                              |
| 76     | Stainless steel drain board                                                                                    |                                              |
| Boiler |                                                                                                                |                                              |
| 77     | White metal Vaillant                                                                                           | Minor chips to mid right hand                |
| 78     | White plastic pull down lid                                                                                    | All buttons intact                           |
| 79     | White plastic lid                                                                                              |                                              |

15. Open Plan Kitchen-Appliances-Hob

16. Open Plan Kitchen-Appliances-Washing machine

17. Open Plan Kitchen-Appliances-Washing machine

19. Open Plan Kitchen-Appliances-Washing machine

18. Open Plan Kitchen-Appliances-Washing machine