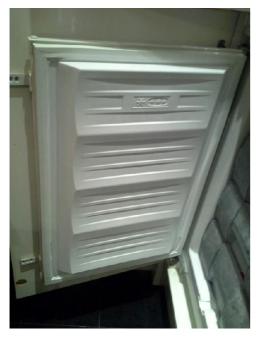

| Item   |                                                                                                    | Condition                                            |
|--------|----------------------------------------------------------------------------------------------------|------------------------------------------------------|
| Socke  | ets/Switches/Fans/Cables                                                                           |                                                      |
| 35     | Two white plastic single fuse switches                                                             |                                                      |
| 36     | Three white plastic double plug sockets                                                            |                                                      |
| Work   | surface                                                                                            |                                                      |
| 37     | Grey mottled rolled edge laminate                                                                  | White patches adjacent to rear sink                  |
| 38     | Black mastic sealant                                                                               |                                                      |
| Applia | ances                                                                                              |                                                      |
| Oven   |                                                                                                    |                                                      |
| 39     | Stainless steel and black glazed door (See Inventory photo 1 to 5 under Additional photos section) | Cleaned to a good domestic standard                  |
| 40     | One stainless steel door handle                                                                    |                                                      |
| 41     | Interior: reverse glazed door                                                                      | Cleaned to a good domestic standard                  |
| 42     | Two chrome effect wired shelves                                                                    |                                                      |
| 43     | One black metal grille pan                                                                         | Minor burnt on carbon deposit residue                |
| 44     | One chrome effect inset tray                                                                       |                                                      |
| 45     | Two grey plastic control knobs                                                                     |                                                      |
| 46     | One red indicator light                                                                            |                                                      |
| 47     | Six grey control buttons                                                                           |                                                      |
| 48     | Black plastic display screen                                                                       |                                                      |
| Extrac | ctor hood                                                                                          |                                                      |
| 49     | Grey integrated (See Inventory photo 6 under Additional photos section)                            | Light bulb not in working order Fan in working order |
| 50     | Two black plastic control buttons                                                                  | I all III Working Grael                              |
| 51     | One red indicator light                                                                            | Light greasy to the touch                            |
| Fridge | e/Freezer                                                                                          |                                                      |
| 52     | White integrated comprising (See Inventory photo 7 to 14 under Additional photos section)          |                                                      |
| 53     | White rubber door seal                                                                             |                                                      |
| 54     | Three grey tinted interior door shelves                                                            | Crack to top centre shelf                            |
|        |                                                                                                    | Three cracks to bottom shelf                         |
| 55     | Four clear glass white plastic trimmed to shelves                                                  |                                                      |
| 56     | Two grey tinted salad crispers                                                                     | Tiny chip to salad crisper handle                    |
| 57     | White plastic thermostat control and light bulb                                                    | Light bulb in working order                          |
| 58     | Freezer:                                                                                           |                                                      |
| 59     | White rubber door seal                                                                             |                                                      |

| Item   |                                                                                                                | Condition                                    |
|--------|----------------------------------------------------------------------------------------------------------------|----------------------------------------------|
| Applia | nnces                                                                                                          |                                              |
| 60     | Four grey tinted freezer drawers                                                                               | One large crack to second drawer from bottom |
| Hob    |                                                                                                                |                                              |
| 61     | Stainless steel integrated four burner gas comprising (See Inventory photo 15 under Additional photos section) | Cleaned to a good domestic standard          |
| 62     | Four black burner lids                                                                                         |                                              |
| 63     | Two black metal pan rests                                                                                      |                                              |
| 64     | Four grey plastic control knobs                                                                                |                                              |
| 65     | One grey plastic igniter button                                                                                |                                              |
| Washi  | ing machine                                                                                                    |                                              |
| 66     | Integrated 0:05 HJA8513 comprising (See Inventory photo 16 to 19 under Additional photos section)              |                                              |
| 67     | White plastic soap drawer                                                                                      | Free of soap residue                         |
| 68     | White plastic door handle                                                                                      |                                              |
| 69     | Grey rubber door seal                                                                                          | Heavily mould stained                        |
| 70     | Seven white plastic control buttons                                                                            |                                              |
| 71     | Three white plastic control dials                                                                              |                                              |
| Sink   |                                                                                                                |                                              |
| 72     | Stainless steel integrated comprising (See Inventory photo 20 under Additional photos section)                 |                                              |
| 73     | Stainless steel plughole                                                                                       |                                              |
| 74     | Stainless steel waste                                                                                          |                                              |
| 75     | Stainless steel basket style plughole plug                                                                     |                                              |
| 76     | Stainless steel drain board                                                                                    |                                              |
| Boiler |                                                                                                                |                                              |
| 77     | White metal Vaillant                                                                                           | Minor chips to mid right hand                |
| 78     | White plastic pull down lid                                                                                    | All buttons intact                           |
| 79     | White plastic lid                                                                                              |                                              |