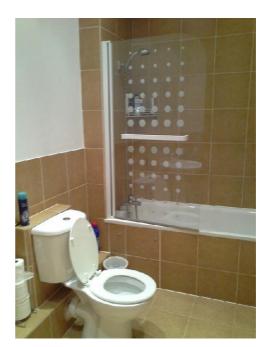

| Item          |                                                                                 | Condition                                                                 |
|---------------|---------------------------------------------------------------------------------|---------------------------------------------------------------------------|
| Door          |                                                                                 |                                                                           |
| 6             | Brushed chrome effect privacy lock                                              |                                                                           |
| Door          | Frame                                                                           |                                                                           |
| 7             | White wooden matt painted                                                       |                                                                           |
| Door I        | Frame Reverse                                                                   |                                                                           |
| 8             | As before                                                                       |                                                                           |
| Ceilin        | 9                                                                               |                                                                           |
| 9             | White plastered and painted                                                     | Mould like patches above bath to left hand corner and facing wall ceiling |
| Fixtur        | es                                                                              | racing wan coming                                                         |
| 10            | One white plastic Manrose extractor fan                                         | Dusty throughout                                                          |
| Walls         |                                                                                 |                                                                           |
| 11            | White plastered and painted                                                     |                                                                           |
| 12            | Remainder: mustard lava rock patterned matt ceramic tiles                       |                                                                           |
| 13            | White grouting                                                                  |                                                                           |
| Fixture       | es                                                                              |                                                                           |
| 14            | Matching tiled ledge behind toilet                                              |                                                                           |
| 15            | One rectangular mirror, with two frosted light strips                           | Light bulbs not in working order                                          |
|               |                                                                                 | Silvering along lower edges                                               |
| 16            | One white pull cord                                                             |                                                                           |
| 17            | White plastic toggle                                                            |                                                                           |
| 18            | One light brown wooden laminate shelf                                           |                                                                           |
| Floor         |                                                                                 |                                                                           |
| 19            | Beige lava rock patterned ceramic tiles                                         | Six linear cracked tiles                                                  |
| 20            | Grey grouting                                                                   |                                                                           |
| 21            | Stainless steel threshold strip                                                 | Scuff marks                                                               |
| Heati         | ng/Air Conditioning                                                             |                                                                           |
| 22            | Chrome effect heated towel rail                                                 | Valve caps intact                                                         |
| Fixed         | -<br>Lighting                                                                   |                                                                           |
| 23            | Six brushed chrome effect fitted spotlights                                     | All light bulbs in working order                                          |
| Sanita        | ary ware                                                                        |                                                                           |
| Hand basin(s) |                                                                                 |                                                                           |
| 24            | White ceramic pedestal (See Inventory photo 21 under Additional photos section) | Cleaned to a good domestic standard                                       |
| 25            | Chrome effect flip plughole                                                     |                                                                           |
|               |                                                                                 |                                                                           |

| Item                    |                                                                                                        | Condition                           |  |  |
|-------------------------|--------------------------------------------------------------------------------------------------------|-------------------------------------|--|--|
| Sanita                  | Sanitary ware                                                                                          |                                     |  |  |
| 26                      | Chrome effect lift up mixer tap                                                                        |                                     |  |  |
| 27                      | White mastic sealant                                                                                   |                                     |  |  |
| Toilet                  |                                                                                                        |                                     |  |  |
| 28                      | White ceramic close coupled (See Inventory photo 22 to 23 under Additional photos section)             | Cleaned to a good domestic standard |  |  |
| 29                      | White plastic toilet seat                                                                              |                                     |  |  |
| 30                      | Two white plastic toilet seat buffers                                                                  |                                     |  |  |
| 31                      | White plastic toilet seat lid                                                                          |                                     |  |  |
| 32                      | 2 Two white plastic toilet seat lid buffers                                                            |                                     |  |  |
| 33                      | 3 Two white hinges                                                                                     |                                     |  |  |
| 34                      | White ceramic cistern                                                                                  |                                     |  |  |
| 35                      | One chrome effect flusher                                                                              |                                     |  |  |
| Shower(bath attachment) |                                                                                                        |                                     |  |  |
| 36                      | Chrome effect mixer tap (See Inventory photo 24 to 25 under Additional photos section)                 | Water marked                        |  |  |
| 37                      | Stainless steel shower hose attached                                                                   | Worn and lime scaled                |  |  |
| 38                      | Chrome effect showerhead                                                                               |                                     |  |  |
| 39                      | Grey shower spray                                                                                      | Lime scaled                         |  |  |
| 40                      | Chrome effect shower bracket                                                                           |                                     |  |  |
| Show                    | er screen                                                                                              |                                     |  |  |
| 41                      | Clear glass with white circular pattern (See Inventory photo 26 to 27 under Additional photos section) | Soap scummed to interior            |  |  |
| 42                      | One white plastic handle bar                                                                           |                                     |  |  |
| 43                      | White plastic rubber seal                                                                              | Lime scaled                         |  |  |
| Bath                    |                                                                                                        |                                     |  |  |
| 44                      | White enamel                                                                                           | Cleaned to a good domestic standard |  |  |
| 45                      | Chrome effect pop up plug                                                                              |                                     |  |  |
| 46                      | Chrome effect bath fill                                                                                |                                     |  |  |
| 47                      | White mastic sealant                                                                                   | Free of mould                       |  |  |
| 48                      | Matching mustard lava rock tiled bath panel                                                            |                                     |  |  |
| 49                      | Three stainless steel screw caps                                                                       |                                     |  |  |