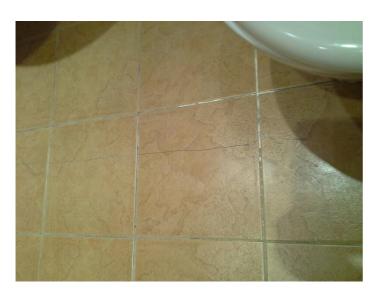

# Open Plan Kitchen

| Item    |                                                          | Condition                                                        |
|---------|----------------------------------------------------------|------------------------------------------------------------------|
| Door    | Frame                                                    |                                                                  |
| 1       | White wooden matt painted                                |                                                                  |
| Door I  | Frame Reverse                                            |                                                                  |
| 2       | As before                                                |                                                                  |
| Ceilin  | g                                                        |                                                                  |
| 3       | White plastered and painted                              | Settlement cracks along facing wall                              |
|         |                                                          | Minor scuff marks throughout                                     |
| Fixture | es                                                       |                                                                  |
| 4       | One white plastic smoke alarm                            | Grubby to surface                                                |
|         |                                                          | Untested                                                         |
|         |                                                          | Green indicator light on                                         |
| Walls   |                                                          |                                                                  |
| 5       | Magnolia plastered and painted                           | Repaired patches to mid left hand wall by air vent               |
|         |                                                          | Settlement cracks to upper left hand and right hand facing walls |
| 6       | Remainder: black gloss ceramic tile                      |                                                                  |
| Fixture | 9\$                                                      |                                                                  |
| 7       | One beech effect wooden shelf to reverse right hand wall |                                                                  |
| Floor   |                                                          |                                                                  |
| 8       | Stainless steel threshold strip                          |                                                                  |
| 9       | Black matt ceramic tiles                                 | Eleven cracked tiles                                             |
| 10      | Grey grouting                                            |                                                                  |

| Item   |                                                       | Condition                                  |
|--------|-------------------------------------------------------|--------------------------------------------|
| Windo  | ows and Sills                                         |                                            |
| Windo  | ow 1                                                  |                                            |
| 11     | White wooden sash                                     |                                            |
| 12     | Stainless steel window lock                           |                                            |
| 13     | Two stainless steel finger pulls                      |                                            |
| 14     | White wooden window frame                             | Crack to mid lower level                   |
|        |                                                       | One stainless steel hook to mid right hand |
|        | ns/Blinds 1                                           | Mr. I I I I I I I                          |
| 15     | Off-white canvas roller blinds                        | Minor splashes to low level                |
| 16     | White bubble pull cord                                |                                            |
| Wood   |                                                       |                                            |
| 17     | White wooden matt painted skirting boards             |                                            |
| 18     | White wooden gloss painted kickboards                 | All intact                                 |
| Fixed  | Lighting                                              |                                            |
| 19     | Four brushed chrome effect fitted spotlights          | All light bulbs in working order           |
| Fitted | Units/Cupboards                                       |                                            |
| 20     | White wooden gloss laminate                           |                                            |
| 21     | All with brushed chrome effect handle bars comprising |                                            |
| Floor  | cupboards (Left to Right)                             |                                            |
| 22     | Fridge freezer door cover                             |                                            |
| 23     | Four drawers                                          |                                            |
| 24     | One single                                            |                                            |
| 25     | One interior shelf                                    |                                            |
| 26     | One single                                            |                                            |
| 27     | One interior shelf                                    |                                            |
| 28     | One under sink                                        |                                            |
| 29     | One washing machine door cover                        |                                            |
| Wall c | supboards (Left to Right)                             |                                            |
| 30     | One single                                            |                                            |
| 31     | Two interior shelves                                  |                                            |
| 32     | One extractor hood cover                              | Misaligned to upper left hand corner       |
| 33     | One single                                            |                                            |
| 34     | Two interior shelves                                  |                                            |
|        |                                                       |                                            |