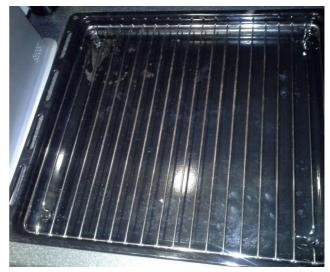

| Item   |                                                                                                    | Condition                                            |
|--------|----------------------------------------------------------------------------------------------------|------------------------------------------------------|
| Socke  | ets/Switches/Fans/Cables                                                                           |                                                      |
| 35     | Two white plastic single fuse switches                                                             |                                                      |
| 36     | Three white plastic double plug sockets                                                            |                                                      |
| Work   | surface                                                                                            |                                                      |
| 37     | Grey mottled rolled edge laminate                                                                  | White patches adjacent to rear sink                  |
| 38     | Black mastic sealant                                                                               |                                                      |
| Applia | ances                                                                                              |                                                      |
| Oven   |                                                                                                    |                                                      |
| 39     | Stainless steel and black glazed door (See Inventory photo 1 to 5 under Additional photos section) | Cleaned to a good domestic standard                  |
| 40     | One stainless steel door handle                                                                    |                                                      |
| 41     | Interior: reverse glazed door                                                                      | Cleaned to a good domestic standard                  |
| 42     | Two chrome effect wired shelves                                                                    |                                                      |
| 43     | One black metal grille pan                                                                         | Minor burnt on carbon deposit residue                |
| 44     | One chrome effect inset tray                                                                       |                                                      |
| 45     | Two grey plastic control knobs                                                                     |                                                      |
| 46     | One red indicator light                                                                            |                                                      |
| 47     | Six grey control buttons                                                                           |                                                      |
| 48     | Black plastic display screen                                                                       |                                                      |
| Extrac | ctor hood                                                                                          |                                                      |
| 49     | Grey integrated (See Inventory photo 6 under Additional photos section)                            | Light bulb not in working order Fan in working order |
| 50     | Two black plastic control buttons                                                                  | I all III Working Grael                              |
| 51     | One red indicator light                                                                            | Light greasy to the touch                            |
| Fridge | e/Freezer                                                                                          |                                                      |
| 52     | White integrated comprising (See Inventory photo 7 to 14 under Additional photos section)          |                                                      |
| 53     | White rubber door seal                                                                             |                                                      |
| 54     | Three grey tinted interior door shelves                                                            | Crack to top centre shelf                            |
|        |                                                                                                    | Three cracks to bottom shelf                         |
| 55     | Four clear glass white plastic trimmed to shelves                                                  |                                                      |
| 56     | Two grey tinted salad crispers                                                                     | Tiny chip to salad crisper handle                    |
| 57     | White plastic thermostat control and light bulb                                                    | Light bulb in working order                          |
| 58     | Freezer:                                                                                           |                                                      |
| 59     | White rubber door seal                                                                             |                                                      |

# Additional Items

1. Open Plan Kitchen-Appliances-Oven

2. Open Plan Kitchen-Appliances-Oven

3. Open Plan Kitchen-Appliances-Oven

4. Open Plan Kitchen-Appliances-Oven

5. Open Plan Kitchen-Appliances-Oven

7. Open Plan Kitchen-Appliances-Fridge/Freezer