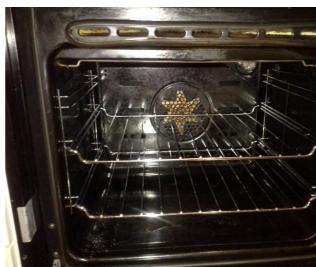

| Item   |                                                                                                    | Condition                                            |
|--------|----------------------------------------------------------------------------------------------------|------------------------------------------------------|
| Socke  | ets/Switches/Fans/Cables                                                                           |                                                      |
| 35     | Two white plastic single fuse switches                                                             |                                                      |
| 36     | Three white plastic double plug sockets                                                            |                                                      |
| Work   | surface                                                                                            |                                                      |
| 37     | Grey mottled rolled edge laminate                                                                  | White patches adjacent to rear sink                  |
| 38     | Black mastic sealant                                                                               |                                                      |
| Applia | ances                                                                                              |                                                      |
| Oven   |                                                                                                    |                                                      |
| 39     | Stainless steel and black glazed door (See Inventory photo 1 to 5 under Additional photos section) | Cleaned to a good domestic standard                  |
| 40     | One stainless steel door handle                                                                    |                                                      |
| 41     | Interior: reverse glazed door                                                                      | Cleaned to a good domestic standard                  |
| 42     | Two chrome effect wired shelves                                                                    |                                                      |
| 43     | One black metal grille pan                                                                         | Minor burnt on carbon deposit residue                |
| 44     | One chrome effect inset tray                                                                       |                                                      |
| 45     | Two grey plastic control knobs                                                                     |                                                      |
| 46     | One red indicator light                                                                            |                                                      |
| 47     | Six grey control buttons                                                                           |                                                      |
| 48     | Black plastic display screen                                                                       |                                                      |
| Extrac | ctor hood                                                                                          |                                                      |
| 49     | Grey integrated (See Inventory photo 6 under Additional photos section)                            | Light bulb not in working order Fan in working order |
| 50     | Two black plastic control buttons                                                                  | I all III Working Grael                              |
| 51     | One red indicator light                                                                            | Light greasy to the touch                            |
| Fridge | e/Freezer                                                                                          |                                                      |
| 52     | White integrated comprising (See Inventory photo 7 to 14 under Additional photos section)          |                                                      |
| 53     | White rubber door seal                                                                             |                                                      |
| 54     | Three grey tinted interior door shelves                                                            | Crack to top centre shelf                            |
|        |                                                                                                    | Three cracks to bottom shelf                         |
| 55     | Four clear glass white plastic trimmed to shelves                                                  |                                                      |
| 56     | Two grey tinted salad crispers                                                                     | Tiny chip to salad crisper handle                    |
| 57     | White plastic thermostat control and light bulb                                                    | Light bulb in working order                          |
| 58     | Freezer:                                                                                           |                                                      |
| 59     | White rubber door seal                                                                             |                                                      |

# Additional Items

1. Open Plan Kitchen-Appliances-Oven

2. Open Plan Kitchen-Appliances-Oven

3. Open Plan Kitchen-Appliances-Oven

4. Open Plan Kitchen-Appliances-Oven

5. Open Plan Kitchen-Appliances-Oven

7. Open Plan Kitchen-Appliances-Fridge/Freezer