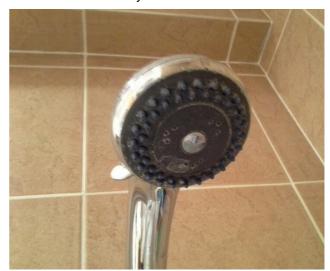

| Item                    |                                                                                                        | Condition                           |  |  |
|-------------------------|--------------------------------------------------------------------------------------------------------|-------------------------------------|--|--|
| Sanita                  | Sanitary ware                                                                                          |                                     |  |  |
| 26                      | Chrome effect lift up mixer tap                                                                        |                                     |  |  |
| 27                      | White mastic sealant                                                                                   |                                     |  |  |
| Toilet                  |                                                                                                        |                                     |  |  |
| 28                      | White ceramic close coupled (See Inventory photo 22 to 23 under Additional photos section)             | Cleaned to a good domestic standard |  |  |
| 29                      | White plastic toilet seat                                                                              |                                     |  |  |
| 30                      | Two white plastic toilet seat buffers                                                                  |                                     |  |  |
| 31                      | White plastic toilet seat lid                                                                          |                                     |  |  |
| 32                      | 2 Two white plastic toilet seat lid buffers                                                            |                                     |  |  |
| 33                      | 3 Two white hinges                                                                                     |                                     |  |  |
| 34                      | White ceramic cistern                                                                                  |                                     |  |  |
| 35                      | One chrome effect flusher                                                                              |                                     |  |  |
| Shower(bath attachment) |                                                                                                        |                                     |  |  |
| 36                      | Chrome effect mixer tap (See Inventory photo 24 to 25 under Additional photos section)                 | Water marked                        |  |  |
| 37                      | Stainless steel shower hose attached                                                                   | Worn and lime scaled                |  |  |
| 38                      | Chrome effect showerhead                                                                               |                                     |  |  |
| 39                      | Grey shower spray                                                                                      | Lime scaled                         |  |  |
| 40                      | Chrome effect shower bracket                                                                           |                                     |  |  |
| Show                    | er screen                                                                                              |                                     |  |  |
| 41                      | Clear glass with white circular pattern (See Inventory photo 26 to 27 under Additional photos section) | Soap scummed to interior            |  |  |
| 42                      | One white plastic handle bar                                                                           |                                     |  |  |
| 43                      | White plastic rubber seal                                                                              | Lime scaled                         |  |  |
| Bath                    |                                                                                                        |                                     |  |  |
| 44                      | White enamel                                                                                           | Cleaned to a good domestic standard |  |  |
| 45                      | Chrome effect pop up plug                                                                              |                                     |  |  |
| 46                      | Chrome effect bath fill                                                                                |                                     |  |  |
| 47                      | White mastic sealant                                                                                   | Free of mould                       |  |  |
| 48                      | Matching mustard lava rock tiled bath panel                                                            |                                     |  |  |
| 49                      | Three stainless steel screw caps                                                                       |                                     |  |  |