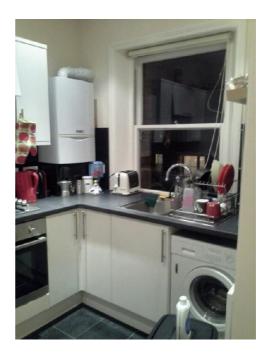

# Open Plan Kitchen

| Item    |                                                          | Condition                                                        |
|---------|----------------------------------------------------------|------------------------------------------------------------------|
| Door    | Frame                                                    |                                                                  |
| 1       | White wooden matt painted                                |                                                                  |
| Door I  | Frame Reverse                                            |                                                                  |
| 2       | As before                                                |                                                                  |
| Ceilin  | g                                                        |                                                                  |
| 3       | White plastered and painted                              | Settlement cracks along facing wall                              |
|         |                                                          | Minor scuff marks throughout                                     |
| Fixture | es                                                       |                                                                  |
| 4       | One white plastic smoke alarm                            | Grubby to surface                                                |
|         |                                                          | Untested                                                         |
|         |                                                          | Green indicator light on                                         |
| Walls   |                                                          |                                                                  |
| 5       | Magnolia plastered and painted                           | Repaired patches to mid left hand wall by air vent               |
|         |                                                          | Settlement cracks to upper left hand and right hand facing walls |
| 6       | Remainder: black gloss ceramic tile                      |                                                                  |
| Fixture | 9\$                                                      |                                                                  |
| 7       | One beech effect wooden shelf to reverse right hand wall |                                                                  |
| Floor   |                                                          |                                                                  |
| 8       | Stainless steel threshold strip                          |                                                                  |
| 9       | Black matt ceramic tiles                                 | Eleven cracked tiles                                             |
| 10      | Grey grouting                                            |                                                                  |

| Item   |                                                       | Condition                                  |
|--------|-------------------------------------------------------|--------------------------------------------|
| Windo  | ows and Sills                                         |                                            |
| Windo  | ow 1                                                  |                                            |
| 11     | White wooden sash                                     |                                            |
| 12     | Stainless steel window lock                           |                                            |
| 13     | Two stainless steel finger pulls                      |                                            |
| 14     | White wooden window frame                             | Crack to mid lower level                   |
|        |                                                       | One stainless steel hook to mid right hand |
|        | ns/Blinds 1                                           | Mr. I I I I I I I                          |
| 15     | Off-white canvas roller blinds                        | Minor splashes to low level                |
| 16     | White bubble pull cord                                |                                            |
| Wood   |                                                       |                                            |
| 17     | White wooden matt painted skirting boards             |                                            |
| 18     | White wooden gloss painted kickboards                 | All intact                                 |
| Fixed  | Lighting                                              |                                            |
| 19     | Four brushed chrome effect fitted spotlights          | All light bulbs in working order           |
| Fitted | Units/Cupboards                                       |                                            |
| 20     | White wooden gloss laminate                           |                                            |
| 21     | All with brushed chrome effect handle bars comprising |                                            |
| Floor  | cupboards (Left to Right)                             |                                            |
| 22     | Fridge freezer door cover                             |                                            |
| 23     | Four drawers                                          |                                            |
| 24     | One single                                            |                                            |
| 25     | One interior shelf                                    |                                            |
| 26     | One single                                            |                                            |
| 27     | One interior shelf                                    |                                            |
| 28     | One under sink                                        |                                            |
| 29     | One washing machine door cover                        |                                            |
| Wall c | supboards (Left to Right)                             |                                            |
| 30     | One single                                            |                                            |
| 31     | Two interior shelves                                  |                                            |
| 32     | One extractor hood cover                              | Misaligned to upper left hand corner       |
| 33     | One single                                            |                                            |
| 34     | Two interior shelves                                  |                                            |
|        |                                                       |                                            |

| Item   |                                                                                                    | Condition                                            |
|--------|----------------------------------------------------------------------------------------------------|------------------------------------------------------|
| Socke  | ets/Switches/Fans/Cables                                                                           |                                                      |
| 35     | Two white plastic single fuse switches                                                             |                                                      |
| 36     | Three white plastic double plug sockets                                                            |                                                      |
| Work   | surface                                                                                            |                                                      |
| 37     | Grey mottled rolled edge laminate                                                                  | White patches adjacent to rear sink                  |
| 38     | Black mastic sealant                                                                               |                                                      |
| Applia | ances                                                                                              |                                                      |
| Oven   |                                                                                                    |                                                      |
| 39     | Stainless steel and black glazed door (See Inventory photo 1 to 5 under Additional photos section) | Cleaned to a good domestic standard                  |
| 40     | One stainless steel door handle                                                                    |                                                      |
| 41     | Interior: reverse glazed door                                                                      | Cleaned to a good domestic standard                  |
| 42     | Two chrome effect wired shelves                                                                    |                                                      |
| 43     | One black metal grille pan                                                                         | Minor burnt on carbon deposit residue                |
| 44     | One chrome effect inset tray                                                                       |                                                      |
| 45     | Two grey plastic control knobs                                                                     |                                                      |
| 46     | One red indicator light                                                                            |                                                      |
| 47     | Six grey control buttons                                                                           |                                                      |
| 48     | Black plastic display screen                                                                       |                                                      |
| Extrac | ctor hood                                                                                          |                                                      |
| 49     | Grey integrated (See Inventory photo 6 under Additional photos section)                            | Light bulb not in working order Fan in working order |
| 50     | Two black plastic control buttons                                                                  | I all III Working Grael                              |
| 51     | One red indicator light                                                                            | Light greasy to the touch                            |
| Fridge | e/Freezer                                                                                          |                                                      |
| 52     | White integrated comprising (See Inventory photo 7 to 14 under Additional photos section)          |                                                      |
| 53     | White rubber door seal                                                                             |                                                      |
| 54     | Three grey tinted interior door shelves                                                            | Crack to top centre shelf                            |
|        |                                                                                                    | Three cracks to bottom shelf                         |
| 55     | Four clear glass white plastic trimmed to shelves                                                  |                                                      |
| 56     | Two grey tinted salad crispers                                                                     | Tiny chip to salad crisper handle                    |
| 57     | White plastic thermostat control and light bulb                                                    | Light bulb in working order                          |
| 58     | Freezer:                                                                                           |                                                      |
| 59     | White rubber door seal                                                                             |                                                      |

| Item   |                                                                                                                | Condition                                    |
|--------|----------------------------------------------------------------------------------------------------------------|----------------------------------------------|
| Applia | nnces                                                                                                          |                                              |
| 60     | Four grey tinted freezer drawers                                                                               | One large crack to second drawer from bottom |
| Hob    |                                                                                                                |                                              |
| 61     | Stainless steel integrated four burner gas comprising (See Inventory photo 15 under Additional photos section) | Cleaned to a good domestic standard          |
| 62     | Four black burner lids                                                                                         |                                              |
| 63     | Two black metal pan rests                                                                                      |                                              |
| 64     | Four grey plastic control knobs                                                                                |                                              |
| 65     | One grey plastic igniter button                                                                                |                                              |
| Washi  | ing machine                                                                                                    |                                              |
| 66     | Integrated 0:05 HJA8513 comprising (See Inventory photo 16 to 19 under Additional photos section)              |                                              |
| 67     | White plastic soap drawer                                                                                      | Free of soap residue                         |
| 68     | White plastic door handle                                                                                      |                                              |
| 69     | Grey rubber door seal                                                                                          | Heavily mould stained                        |
| 70     | Seven white plastic control buttons                                                                            |                                              |
| 71     | Three white plastic control dials                                                                              |                                              |
| Sink   |                                                                                                                |                                              |
| 72     | Stainless steel integrated comprising (See Inventory photo 20 under Additional photos section)                 |                                              |
| 73     | Stainless steel plughole                                                                                       |                                              |
| 74     | Stainless steel waste                                                                                          |                                              |
| 75     | Stainless steel basket style plughole plug                                                                     |                                              |
| 76     | Stainless steel drain board                                                                                    |                                              |
| Boiler |                                                                                                                |                                              |
| 77     | White metal Vaillant                                                                                           | Minor chips to mid right hand                |
| 78     | White plastic pull down lid                                                                                    | All buttons intact                           |
| 79     | White plastic lid                                                                                              |                                              |