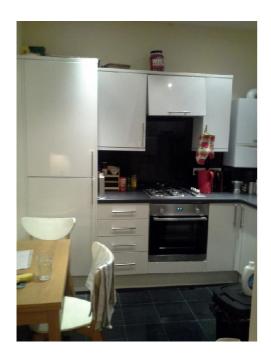

# Open Plan Kitchen

| Item    |                                                          | Condition                                                        |
|---------|----------------------------------------------------------|------------------------------------------------------------------|
| Door    | Frame                                                    |                                                                  |
| 1       | White wooden matt painted                                |                                                                  |
| Door I  | Frame Reverse                                            |                                                                  |
| 2       | As before                                                |                                                                  |
| Ceilin  | g                                                        |                                                                  |
| 3       | White plastered and painted                              | Settlement cracks along facing wall                              |
|         |                                                          | Minor scuff marks throughout                                     |
| Fixture | es                                                       |                                                                  |
| 4       | One white plastic smoke alarm                            | Grubby to surface                                                |
|         |                                                          | Untested                                                         |
|         |                                                          | Green indicator light on                                         |
| Walls   |                                                          |                                                                  |
| 5       | Magnolia plastered and painted                           | Repaired patches to mid left hand wall by air vent               |
|         |                                                          | Settlement cracks to upper left hand and right hand facing walls |
| 6       | Remainder: black gloss ceramic tile                      |                                                                  |
| Fixture | 9\$                                                      |                                                                  |
| 7       | One beech effect wooden shelf to reverse right hand wall |                                                                  |
| Floor   |                                                          |                                                                  |
| 8       | Stainless steel threshold strip                          |                                                                  |
| 9       | Black matt ceramic tiles                                 | Eleven cracked tiles                                             |
| 10      | Grey grouting                                            |                                                                  |

| Item   |                                                       | Condition                                  |
|--------|-------------------------------------------------------|--------------------------------------------|
| Windo  | ows and Sills                                         |                                            |
| Windo  | ow 1                                                  |                                            |
| 11     | White wooden sash                                     |                                            |
| 12     | Stainless steel window lock                           |                                            |
| 13     | Two stainless steel finger pulls                      |                                            |
| 14     | White wooden window frame                             | Crack to mid lower level                   |
|        |                                                       | One stainless steel hook to mid right hand |
|        | ns/Blinds 1                                           | Mr. I I I I I I I                          |
| 15     | Off-white canvas roller blinds                        | Minor splashes to low level                |
| 16     | White bubble pull cord                                |                                            |
| Wood   |                                                       |                                            |
| 17     | White wooden matt painted skirting boards             |                                            |
| 18     | White wooden gloss painted kickboards                 | All intact                                 |
| Fixed  | Lighting                                              |                                            |
| 19     | Four brushed chrome effect fitted spotlights          | All light bulbs in working order           |
| Fitted | Units/Cupboards                                       |                                            |
| 20     | White wooden gloss laminate                           |                                            |
| 21     | All with brushed chrome effect handle bars comprising |                                            |
| Floor  | cupboards (Left to Right)                             |                                            |
| 22     | Fridge freezer door cover                             |                                            |
| 23     | Four drawers                                          |                                            |
| 24     | One single                                            |                                            |
| 25     | One interior shelf                                    |                                            |
| 26     | One single                                            |                                            |
| 27     | One interior shelf                                    |                                            |
| 28     | One under sink                                        |                                            |
| 29     | One washing machine door cover                        |                                            |
| Wall c | supboards (Left to Right)                             |                                            |
| 30     | One single                                            |                                            |
| 31     | Two interior shelves                                  |                                            |
| 32     | One extractor hood cover                              | Misaligned to upper left hand corner       |
| 33     | One single                                            |                                            |
| 34     | Two interior shelves                                  |                                            |
|        |                                                       |                                            |

| Item   |                                                                                                    | Condition                                            |
|--------|----------------------------------------------------------------------------------------------------|------------------------------------------------------|
| Socke  | ets/Switches/Fans/Cables                                                                           |                                                      |
| 35     | Two white plastic single fuse switches                                                             |                                                      |
| 36     | Three white plastic double plug sockets                                                            |                                                      |
| Work   | surface                                                                                            |                                                      |
| 37     | Grey mottled rolled edge laminate                                                                  | White patches adjacent to rear sink                  |
| 38     | Black mastic sealant                                                                               |                                                      |
| Applia | ances                                                                                              |                                                      |
| Oven   |                                                                                                    |                                                      |
| 39     | Stainless steel and black glazed door (See Inventory photo 1 to 5 under Additional photos section) | Cleaned to a good domestic standard                  |
| 40     | One stainless steel door handle                                                                    |                                                      |
| 41     | Interior: reverse glazed door                                                                      | Cleaned to a good domestic standard                  |
| 42     | Two chrome effect wired shelves                                                                    |                                                      |
| 43     | One black metal grille pan                                                                         | Minor burnt on carbon deposit residue                |
| 44     | One chrome effect inset tray                                                                       |                                                      |
| 45     | Two grey plastic control knobs                                                                     |                                                      |
| 46     | One red indicator light                                                                            |                                                      |
| 47     | Six grey control buttons                                                                           |                                                      |
| 48     | Black plastic display screen                                                                       |                                                      |
| Extrac | ctor hood                                                                                          |                                                      |
| 49     | Grey integrated (See Inventory photo 6 under Additional photos section)                            | Light bulb not in working order Fan in working order |
| 50     | Two black plastic control buttons                                                                  | I all III Working Grael                              |
| 51     | One red indicator light                                                                            | Light greasy to the touch                            |
| Fridge | e/Freezer                                                                                          |                                                      |
| 52     | White integrated comprising (See Inventory photo 7 to 14 under Additional photos section)          |                                                      |
| 53     | White rubber door seal                                                                             |                                                      |
| 54     | Three grey tinted interior door shelves                                                            | Crack to top centre shelf                            |
|        |                                                                                                    | Three cracks to bottom shelf                         |
| 55     | Four clear glass white plastic trimmed to shelves                                                  |                                                      |
| 56     | Two grey tinted salad crispers                                                                     | Tiny chip to salad crisper handle                    |
| 57     | White plastic thermostat control and light bulb                                                    | Light bulb in working order                          |
| 58     | Freezer:                                                                                           |                                                      |
| 59     | White rubber door seal                                                                             |                                                      |

| Item   |                                                                                                                | Condition                                    |
|--------|----------------------------------------------------------------------------------------------------------------|----------------------------------------------|
| Applia | nnces                                                                                                          |                                              |
| 60     | Four grey tinted freezer drawers                                                                               | One large crack to second drawer from bottom |
| Hob    |                                                                                                                |                                              |
| 61     | Stainless steel integrated four burner gas comprising (See Inventory photo 15 under Additional photos section) | Cleaned to a good domestic standard          |
| 62     | Four black burner lids                                                                                         |                                              |
| 63     | Two black metal pan rests                                                                                      |                                              |
| 64     | Four grey plastic control knobs                                                                                |                                              |
| 65     | One grey plastic igniter button                                                                                |                                              |
| Washi  | ing machine                                                                                                    |                                              |
| 66     | Integrated 0:05 HJA8513 comprising (See Inventory photo 16 to 19 under Additional photos section)              |                                              |
| 67     | White plastic soap drawer                                                                                      | Free of soap residue                         |
| 68     | White plastic door handle                                                                                      |                                              |
| 69     | Grey rubber door seal                                                                                          | Heavily mould stained                        |
| 70     | Seven white plastic control buttons                                                                            |                                              |
| 71     | Three white plastic control dials                                                                              |                                              |
| Sink   |                                                                                                                |                                              |
| 72     | Stainless steel integrated comprising (See Inventory photo 20 under Additional photos section)                 |                                              |
| 73     | Stainless steel plughole                                                                                       |                                              |
| 74     | Stainless steel waste                                                                                          |                                              |
| 75     | Stainless steel basket style plughole plug                                                                     |                                              |
| 76     | Stainless steel drain board                                                                                    |                                              |
| Boiler |                                                                                                                |                                              |
| 77     | White metal Vaillant                                                                                           | Minor chips to mid right hand                |
| 78     | White plastic pull down lid                                                                                    | All buttons intact                           |
| 79     | White plastic lid                                                                                              |                                              |