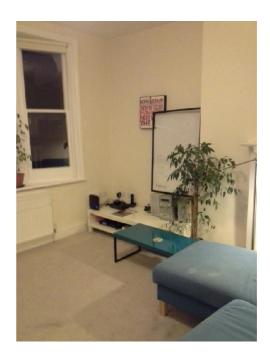

# Lounge

| Item   |                                   | Condition                                                                                                                                                        |
|--------|-----------------------------------|------------------------------------------------------------------------------------------------------------------------------------------------------------------|
| Door   |                                   |                                                                                                                                                                  |
| 1      | White wooden flush                |                                                                                                                                                                  |
| 2      | Brushed chrome effect door handle |                                                                                                                                                                  |
| Rever  | se Side                           |                                                                                                                                                                  |
| 3      | As before                         |                                                                                                                                                                  |
| 4      | Reverse door handle               |                                                                                                                                                                  |
| Door   | -<br>-rame                        |                                                                                                                                                                  |
| 5      | White wooden matt painted         |                                                                                                                                                                  |
| Door I | rame Reverse                      |                                                                                                                                                                  |
| 6      | As before                         |                                                                                                                                                                  |
| Ceilin | g                                 |                                                                                                                                                                  |
| 7      | White plastered and painted       |                                                                                                                                                                  |
| Walls  |                                   |                                                                                                                                                                  |
| 8      | Magnolia plastered and painted    | Reverse left hand wall two gold effect picture hooks Two settlement cracks to mid level Left hand wall settlement cracks to upper level Scuff marks to low level |
| Floor  |                                   |                                                                                                                                                                  |
| 9      | Beige wool carpet                 | Heavily stained and discoloured throughout                                                                                                                       |
| 10     | Stainless steel threshold strip   | Lightly dented throughout                                                                                                                                        |
| Windo  | ows and Sills                     |                                                                                                                                                                  |
| Windo  | w 1                               |                                                                                                                                                                  |

| Item   |                                                         | Condition                         |
|--------|---------------------------------------------------------|-----------------------------------|
| Windo  | ows and Sills                                           |                                   |
| 11     | Three white wooden matt painted sash                    |                                   |
| 12     | One window lock to middle window                        | Middle lock partially detached    |
| 13     | Two stainless steel finger pulls                        |                                   |
| 14     | White wooden matt painted window sill                   |                                   |
| Curtai | ns/Blinds 1                                             |                                   |
| 15     | Three off-white canvas roller blinds                    | All discoloured to lower levels   |
| 16     | Three white plastic double bobbled cords                |                                   |
| Wood   | work                                                    |                                   |
| 17     | White wooden matt painted                               |                                   |
| Heati  | ng/Air Conditioning                                     |                                   |
| 18     | One white metal convector radiator                      | Valve caps intact                 |
| Fixed  | Lighting                                                |                                   |
| 19     | One white plastic ceiling rose pendant                  |                                   |
| 20     | One bayonet light fitment                               |                                   |
| 21     | One energy saving light bulb                            | In working order                  |
| 22     | One Ikea style hand cake shaped white paper light shade |                                   |
| Firepl | ace                                                     |                                   |
| 23     | White wooden firebox sealed with white wooden panel     |                                   |
| 24     | White plastic vent to mid level                         |                                   |
| 25     | White wooden surround                                   |                                   |
| 26     | White wooden mantelpiece                                | Settlement cracks along rear edge |
| Socke  | ets/Switches/Fans/Cables                                |                                   |
| 27     | Two white plastic single light switches                 |                                   |
| 28     | One white plastic virgin telephone point                |                                   |
| 29     | One white plastic telephone point                       |                                   |
| 30     | One white plastic virgin cable box                      |                                   |
| 31     | One white plastic aerial point                          |                                   |
| 32     | Three white plastic double plug sockets                 |                                   |