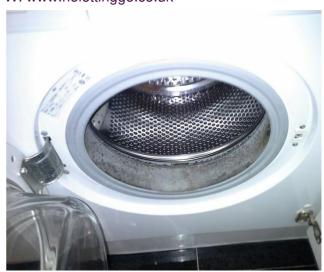

| Item   |                                                                                                                | Condition                                    |
|--------|----------------------------------------------------------------------------------------------------------------|----------------------------------------------|
| Applia | nnces                                                                                                          |                                              |
| 60     | Four grey tinted freezer drawers                                                                               | One large crack to second drawer from bottom |
| Hob    |                                                                                                                |                                              |
| 61     | Stainless steel integrated four burner gas comprising (See Inventory photo 15 under Additional photos section) | Cleaned to a good domestic standard          |
| 62     | Four black burner lids                                                                                         |                                              |
| 63     | Two black metal pan rests                                                                                      |                                              |
| 64     | Four grey plastic control knobs                                                                                |                                              |
| 65     | One grey plastic igniter button                                                                                |                                              |
| Washi  | ing machine                                                                                                    |                                              |
| 66     | Integrated 0:05 HJA8513 comprising (See Inventory photo 16 to 19 under Additional photos section)              |                                              |
| 67     | White plastic soap drawer                                                                                      | Free of soap residue                         |
| 68     | White plastic door handle                                                                                      |                                              |
| 69     | Grey rubber door seal                                                                                          | Heavily mould stained                        |
| 70     | Seven white plastic control buttons                                                                            |                                              |
| 71     | Three white plastic control dials                                                                              |                                              |
| Sink   |                                                                                                                |                                              |
| 72     | Stainless steel integrated comprising (See Inventory photo 20 under Additional photos section)                 |                                              |
| 73     | Stainless steel plughole                                                                                       |                                              |
| 74     | Stainless steel waste                                                                                          |                                              |
| 75     | Stainless steel basket style plughole plug                                                                     |                                              |
| 76     | Stainless steel drain board                                                                                    |                                              |
| Boiler |                                                                                                                |                                              |
| 77     | White metal Vaillant                                                                                           | Minor chips to mid right hand                |
| 78     | White plastic pull down lid                                                                                    | All buttons intact                           |
| 79     | White plastic lid                                                                                              |                                              |

15. Open Plan Kitchen-Appliances-Hob

16. Open Plan Kitchen-Appliances-Washing machine

17. Open Plan Kitchen-Appliances-Washing machine

19. Open Plan Kitchen-Appliances-Washing machine

18. Open Plan Kitchen-Appliances-Washing machine