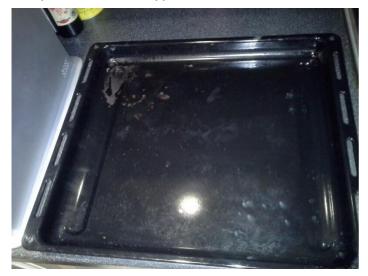

| Item   |                                                                                                    | Condition                                            |
|--------|----------------------------------------------------------------------------------------------------|------------------------------------------------------|
| Socke  | ets/Switches/Fans/Cables                                                                           |                                                      |
| 35     | Two white plastic single fuse switches                                                             |                                                      |
| 36     | Three white plastic double plug sockets                                                            |                                                      |
| Work   | surface                                                                                            |                                                      |
| 37     | Grey mottled rolled edge laminate                                                                  | White patches adjacent to rear sink                  |
| 38     | Black mastic sealant                                                                               |                                                      |
| Applia | ances                                                                                              |                                                      |
| Oven   |                                                                                                    |                                                      |
| 39     | Stainless steel and black glazed door (See Inventory photo 1 to 5 under Additional photos section) | Cleaned to a good domestic standard                  |
| 40     | One stainless steel door handle                                                                    |                                                      |
| 41     | Interior: reverse glazed door                                                                      | Cleaned to a good domestic standard                  |
| 42     | Two chrome effect wired shelves                                                                    |                                                      |
| 43     | One black metal grille pan                                                                         | Minor burnt on carbon deposit residue                |
| 44     | One chrome effect inset tray                                                                       |                                                      |
| 45     | Two grey plastic control knobs                                                                     |                                                      |
| 46     | One red indicator light                                                                            |                                                      |
| 47     | Six grey control buttons                                                                           |                                                      |
| 48     | Black plastic display screen                                                                       |                                                      |
| Extrac | ctor hood                                                                                          |                                                      |
| 49     | Grey integrated (See Inventory photo 6 under Additional photos section)                            | Light bulb not in working order Fan in working order |
| 50     | Two black plastic control buttons                                                                  | I all III Working Grael                              |
| 51     | One red indicator light                                                                            | Light greasy to the touch                            |
| Fridge | e/Freezer                                                                                          |                                                      |
| 52     | White integrated comprising (See Inventory photo 7 to 14 under Additional photos section)          |                                                      |
| 53     | White rubber door seal                                                                             |                                                      |
| 54     | Three grey tinted interior door shelves                                                            | Crack to top centre shelf                            |
|        |                                                                                                    | Three cracks to bottom shelf                         |
| 55     | Four clear glass white plastic trimmed to shelves                                                  |                                                      |
| 56     | Two grey tinted salad crispers                                                                     | Tiny chip to salad crisper handle                    |
| 57     | White plastic thermostat control and light bulb                                                    | Light bulb in working order                          |
| 58     | Freezer:                                                                                           |                                                      |
| 59     | White rubber door seal                                                                             |                                                      |

# Additional Items

1. Open Plan Kitchen-Appliances-Oven

2. Open Plan Kitchen-Appliances-Oven

3. Open Plan Kitchen-Appliances-Oven

4. Open Plan Kitchen-Appliances-Oven

5. Open Plan Kitchen-Appliances-Oven

7. Open Plan Kitchen-Appliances-Fridge/Freezer