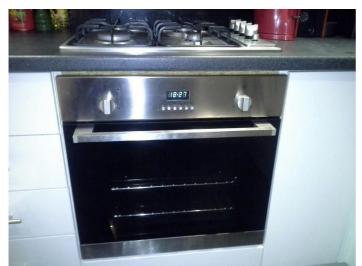

| Item   |                                                                                                    | Condition                                            |
|--------|----------------------------------------------------------------------------------------------------|------------------------------------------------------|
| Socke  | ets/Switches/Fans/Cables                                                                           |                                                      |
| 35     | Two white plastic single fuse switches                                                             |                                                      |
| 36     | Three white plastic double plug sockets                                                            |                                                      |
| Work   | surface                                                                                            |                                                      |
| 37     | Grey mottled rolled edge laminate                                                                  | White patches adjacent to rear sink                  |
| 38     | Black mastic sealant                                                                               |                                                      |
| Applia | ances                                                                                              |                                                      |
| Oven   |                                                                                                    |                                                      |
| 39     | Stainless steel and black glazed door (See Inventory photo 1 to 5 under Additional photos section) | Cleaned to a good domestic standard                  |
| 40     | One stainless steel door handle                                                                    |                                                      |
| 41     | Interior: reverse glazed door                                                                      | Cleaned to a good domestic standard                  |
| 42     | Two chrome effect wired shelves                                                                    |                                                      |
| 43     | One black metal grille pan                                                                         | Minor burnt on carbon deposit residue                |
| 44     | One chrome effect inset tray                                                                       |                                                      |
| 45     | Two grey plastic control knobs                                                                     |                                                      |
| 46     | One red indicator light                                                                            |                                                      |
| 47     | Six grey control buttons                                                                           |                                                      |
| 48     | Black plastic display screen                                                                       |                                                      |
| Extrac | ctor hood                                                                                          |                                                      |
| 49     | Grey integrated (See Inventory photo 6 under Additional photos section)                            | Light bulb not in working order Fan in working order |
| 50     | Two black plastic control buttons                                                                  | I all III Working Grael                              |
| 51     | One red indicator light                                                                            | Light greasy to the touch                            |
| Fridge | e/Freezer                                                                                          |                                                      |
| 52     | White integrated comprising (See Inventory photo 7 to 14 under Additional photos section)          |                                                      |
| 53     | White rubber door seal                                                                             |                                                      |
| 54     | Three grey tinted interior door shelves                                                            | Crack to top centre shelf                            |
|        |                                                                                                    | Three cracks to bottom shelf                         |
| 55     | Four clear glass white plastic trimmed to shelves                                                  |                                                      |
| 56     | Two grey tinted salad crispers                                                                     | Tiny chip to salad crisper handle                    |
| 57     | White plastic thermostat control and light bulb                                                    | Light bulb in working order                          |
| 58     | Freezer:                                                                                           |                                                      |
| 59     | White rubber door seal                                                                             |                                                      |

# Additional Items

1. Open Plan Kitchen-Appliances-Oven

2. Open Plan Kitchen-Appliances-Oven

3. Open Plan Kitchen-Appliances-Oven

4. Open Plan Kitchen-Appliances-Oven

5. Open Plan Kitchen-Appliances-Oven

7. Open Plan Kitchen-Appliances-Fridge/Freezer