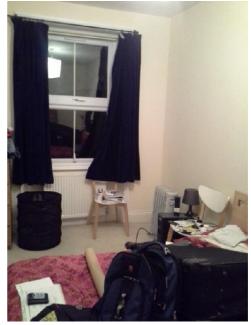

## Bedroom

T: 0203 7000 467

| Item         |                                   | Condition |
|--------------|-----------------------------------|-----------|
| Door         |                                   |           |
| 1            | White wooden flush                |           |
| 2            | Brushed chrome effect door handle |           |
| Reverse Side |                                   |           |

| Item   |                                                    | Condition                  |
|--------|----------------------------------------------------|----------------------------|
| Door   |                                                    |                            |
| 3      | As before                                          |                            |
| 4      | Reverse door handle                                |                            |
| Door   | Frame                                              |                            |
| 5      | White wooden matt painted                          | Minor chips to edges       |
| Door I | Frame Reverse                                      |                            |
| 6      | As before                                          | Minor chips to upper level |
| Ceilin | g                                                  |                            |
| 7      | White plastered and painted                        |                            |
| Walls  |                                                    |                            |
| 8      | Magnolia plastered and painted                     | Scuff marks to lower level |
| Floor  |                                                    |                            |
| 9      | Beige wool carpet                                  | Discoloured throughout     |
| 10     | Stainless steel threshold strip                    | Dented                     |
| Windo  | ows and Sills                                      |                            |
| Windo  | ow 1                                               |                            |
| 11     | White two panelled UPVC double glazed              |                            |
| 12     | One white plastic trickle vent                     |                            |
| 13     | Two white coated lever handles/locks               | Two keys present           |
| 14     | White UPVC window frame                            |                            |
| 15     | White UPVC window sill                             |                            |
| Curtai | ns/Blinds 1                                        |                            |
| 16     | Off-white canvas roller blind                      |                            |
| 17     | White double pull cord                             |                            |
| Wood   | work                                               |                            |
| 18     | White wooden matt painted skirting boards          |                            |
| Heati  | ng/Air Conditioning                                |                            |
| 19     | One white metal convector radiator                 | Valve caps intact          |
| Fixed  | Lighting                                           |                            |
| 20     | One white plastic ceiling rose pendant             |                            |
| 21     | One clear light bulb                               | In working order           |
| 22     | One triangular shaped paper Ikea style light shade |                            |
| Firepl | ace                                                |                            |

| Item      |                                       | Condition                    |
|-----------|---------------------------------------|------------------------------|
| Fireplace |                                       |                              |
| 23        | White sealed wooden panelled firebox  | Several vent holes to centre |
| 24        | White wooden mantelpiece              |                              |
| Socke     | ets/Switches/Fans/Cables              |                              |
| 25        | One white plastic single light switch |                              |
| 26        | One white plastic double plug socket  |                              |