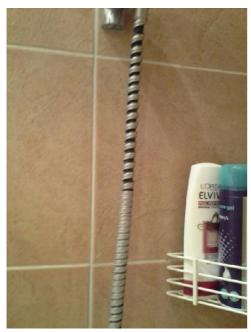

| Item                    |                                                                                                        | Condition                           |  |  |
|-------------------------|--------------------------------------------------------------------------------------------------------|-------------------------------------|--|--|
| Sanita                  | Sanitary ware                                                                                          |                                     |  |  |
| 26                      | Chrome effect lift up mixer tap                                                                        |                                     |  |  |
| 27                      | White mastic sealant                                                                                   |                                     |  |  |
| Toilet                  |                                                                                                        |                                     |  |  |
| 28                      | White ceramic close coupled (See Inventory photo 22 to 23 under Additional photos section)             | Cleaned to a good domestic standard |  |  |
| 29                      | White plastic toilet seat                                                                              |                                     |  |  |
| 30                      | Two white plastic toilet seat buffers                                                                  |                                     |  |  |
| 31                      | White plastic toilet seat lid                                                                          |                                     |  |  |
| 32                      | 2 Two white plastic toilet seat lid buffers                                                            |                                     |  |  |
| 33                      | 3 Two white hinges                                                                                     |                                     |  |  |
| 34                      | White ceramic cistern                                                                                  |                                     |  |  |
| 35                      | One chrome effect flusher                                                                              |                                     |  |  |
| Shower(bath attachment) |                                                                                                        |                                     |  |  |
| 36                      | Chrome effect mixer tap (See Inventory photo 24 to 25 under Additional photos section)                 | Water marked                        |  |  |
| 37                      | Stainless steel shower hose attached                                                                   | Worn and lime scaled                |  |  |
| 38                      | Chrome effect showerhead                                                                               |                                     |  |  |
| 39                      | Grey shower spray                                                                                      | Lime scaled                         |  |  |
| 40                      | Chrome effect shower bracket                                                                           |                                     |  |  |
| Show                    | er screen                                                                                              |                                     |  |  |
| 41                      | Clear glass with white circular pattern (See Inventory photo 26 to 27 under Additional photos section) | Soap scummed to interior            |  |  |
| 42                      | One white plastic handle bar                                                                           |                                     |  |  |
| 43                      | White plastic rubber seal                                                                              | Lime scaled                         |  |  |
| Bath                    |                                                                                                        |                                     |  |  |
| 44                      | White enamel                                                                                           | Cleaned to a good domestic standard |  |  |
| 45                      | Chrome effect pop up plug                                                                              |                                     |  |  |
| 46                      | Chrome effect bath fill                                                                                |                                     |  |  |
| 47                      | White mastic sealant                                                                                   | Free of mould                       |  |  |
| 48                      | Matching mustard lava rock tiled bath panel                                                            |                                     |  |  |
| 49                      | Three stainless steel screw caps                                                                       |                                     |  |  |