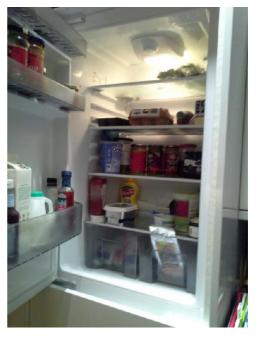

| Item   |                                                                                                    | Condition                                            |
|--------|----------------------------------------------------------------------------------------------------|------------------------------------------------------|
| Socke  | ets/Switches/Fans/Cables                                                                           |                                                      |
| 35     | Two white plastic single fuse switches                                                             |                                                      |
| 36     | Three white plastic double plug sockets                                                            |                                                      |
| Work   | surface                                                                                            |                                                      |
| 37     | Grey mottled rolled edge laminate                                                                  | White patches adjacent to rear sink                  |
| 38     | Black mastic sealant                                                                               |                                                      |
| Applia | ances                                                                                              |                                                      |
| Oven   |                                                                                                    |                                                      |
| 39     | Stainless steel and black glazed door (See Inventory photo 1 to 5 under Additional photos section) | Cleaned to a good domestic standard                  |
| 40     | One stainless steel door handle                                                                    |                                                      |
| 41     | Interior: reverse glazed door                                                                      | Cleaned to a good domestic standard                  |
| 42     | Two chrome effect wired shelves                                                                    |                                                      |
| 43     | One black metal grille pan                                                                         | Minor burnt on carbon deposit residue                |
| 44     | One chrome effect inset tray                                                                       |                                                      |
| 45     | Two grey plastic control knobs                                                                     |                                                      |
| 46     | One red indicator light                                                                            |                                                      |
| 47     | Six grey control buttons                                                                           |                                                      |
| 48     | Black plastic display screen                                                                       |                                                      |
| Extrac | ctor hood                                                                                          |                                                      |
| 49     | Grey integrated (See Inventory photo 6 under Additional photos section)                            | Light bulb not in working order Fan in working order |
| 50     | Two black plastic control buttons                                                                  | I all III Working Grael                              |
| 51     | One red indicator light                                                                            | Light greasy to the touch                            |
| Fridge | e/Freezer                                                                                          |                                                      |
| 52     | White integrated comprising (See Inventory photo 7 to 14 under Additional photos section)          |                                                      |
| 53     | White rubber door seal                                                                             |                                                      |
| 54     | Three grey tinted interior door shelves                                                            | Crack to top centre shelf                            |
|        |                                                                                                    | Three cracks to bottom shelf                         |
| 55     | Four clear glass white plastic trimmed to shelves                                                  |                                                      |
| 56     | Two grey tinted salad crispers                                                                     | Tiny chip to salad crisper handle                    |
| 57     | White plastic thermostat control and light bulb                                                    | Light bulb in working order                          |
| 58     | Freezer:                                                                                           |                                                      |
| 59     | White rubber door seal                                                                             |                                                      |

| Item   |                                                                                                                | Condition                                    |
|--------|----------------------------------------------------------------------------------------------------------------|----------------------------------------------|
| Applia | nnces                                                                                                          |                                              |
| 60     | Four grey tinted freezer drawers                                                                               | One large crack to second drawer from bottom |
| Hob    |                                                                                                                |                                              |
| 61     | Stainless steel integrated four burner gas comprising (See Inventory photo 15 under Additional photos section) | Cleaned to a good domestic standard          |
| 62     | Four black burner lids                                                                                         |                                              |
| 63     | Two black metal pan rests                                                                                      |                                              |
| 64     | Four grey plastic control knobs                                                                                |                                              |
| 65     | One grey plastic igniter button                                                                                |                                              |
| Washi  | ing machine                                                                                                    |                                              |
| 66     | Integrated 0:05 HJA8513 comprising (See Inventory photo 16 to 19 under Additional photos section)              |                                              |
| 67     | White plastic soap drawer                                                                                      | Free of soap residue                         |
| 68     | White plastic door handle                                                                                      |                                              |
| 69     | Grey rubber door seal                                                                                          | Heavily mould stained                        |
| 70     | Seven white plastic control buttons                                                                            |                                              |
| 71     | Three white plastic control dials                                                                              |                                              |
| Sink   |                                                                                                                |                                              |
| 72     | Stainless steel integrated comprising (See Inventory photo 20 under Additional photos section)                 |                                              |
| 73     | Stainless steel plughole                                                                                       |                                              |
| 74     | Stainless steel waste                                                                                          |                                              |
| 75     | Stainless steel basket style plughole plug                                                                     |                                              |
| 76     | Stainless steel drain board                                                                                    |                                              |
| Boiler |                                                                                                                |                                              |
| 77     | White metal Vaillant                                                                                           | Minor chips to mid right hand                |
| 78     | White plastic pull down lid                                                                                    | All buttons intact                           |
| 79     | White plastic lid                                                                                              |                                              |