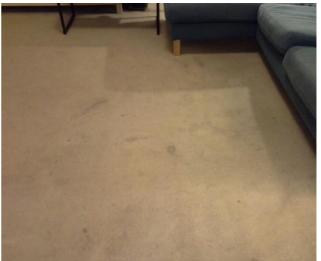

#### **Schedule of Condition & Cleanliness Summary**

| Property in general                           |                                                                                                               |
|-----------------------------------------------|---------------------------------------------------------------------------------------------------------------|
| Summary of Cleanliness                        | Cleaned to a good domestic standard                                                                           |
| Decorative Order                              | Scuff marks to all walls, extensive scuff marks to lower reverse left hand hallway wall                       |
| Carpets and Flooring                          | Carpets - heavily stained in lounge and bedroom two, discoloured throughout. Professionally cleaning required |
|                                               | Flooring - several cracked tiles in kitchen and bathroom (quantity listed to specific rooms)                  |
| Windows                                       | In good condition                                                                                             |
| Doors                                         | In good condition                                                                                             |
| Curtains / Blinds / Nets                      | Lounge blinds stained to lower levels                                                                         |
| Woodwork                                      | Dusty and scuff marked skirting boards                                                                        |
| Lights / Shades                               | All light bulbs in working order, dusty light shades                                                          |
| Additional Comments / outstanding maintenance | Furniture in photographs are the property of the tenant, as advised by outgoing tenant                        |

| Item   |                                                                                  | Condition                                              |
|--------|----------------------------------------------------------------------------------|--------------------------------------------------------|
| Ceilin | g                                                                                |                                                        |
| 13     | One white plastic smoke alarm                                                    | Untested                                               |
|        |                                                                                  | Green indicator light on                               |
| Walls  |                                                                                  |                                                        |
| 14     | Magnolia plastered and painted                                                   | Extensive scuff marks to lower reverse left hand wall  |
|        |                                                                                  | Water mark to along upper reverse left hand wall edges |
|        |                                                                                  | One filled in hole to mid level                        |
|        |                                                                                  | One gold effect picture hook to right hand facing wall |
| Fixtur | es                                                                               |                                                        |
| 15     | One white plastic FDI telephone door entry system                                |                                                        |
| 16     | One white plastic Honeywell thermostat control                                   |                                                        |
| 17     | One white wooden concealed cupboard with white plastic consumer unit to interior |                                                        |
| 18     | One stainless steel turn lock                                                    |                                                        |
| 19     | One brown wooden batten with five stainless steel hooks                          |                                                        |
| Floor  |                                                                                  |                                                        |
| 20     | Beige wool carpet                                                                | Heavily stained and discoloured throughout             |
| 21     | Stainless steel threshold strip                                                  |                                                        |
| Fixed  | Lighting                                                                         |                                                        |
| 22     | Two white plastic ceiling rose pendants                                          |                                                        |
| 23     | Two white plastic bayonet light fitment                                          |                                                        |
| 24     | Two energy saving light bulbs                                                    | Both in working order                                  |
| 25     | One red Ikea style paper light shade                                             |                                                        |
| 26     | One white Ikea style paper light shade                                           |                                                        |
| Socke  | ets/Switches/Fans/Cables                                                         |                                                        |
| 27     | Two white plastic single light switches                                          |                                                        |
| 28     | One white plastic isolator switch                                                |                                                        |
| 29     | One white plastic double plug sockets                                            |                                                        |

# Lounge

| Item   |                                   | Condition                                                                                                                                                        |
|--------|-----------------------------------|------------------------------------------------------------------------------------------------------------------------------------------------------------------|
| Door   |                                   |                                                                                                                                                                  |
| 1      | White wooden flush                |                                                                                                                                                                  |
| 2      | Brushed chrome effect door handle |                                                                                                                                                                  |
| Rever  | se Side                           |                                                                                                                                                                  |
| 3      | As before                         |                                                                                                                                                                  |
| 4      | Reverse door handle               |                                                                                                                                                                  |
| Door   | -<br>-rame                        |                                                                                                                                                                  |
| 5      | White wooden matt painted         |                                                                                                                                                                  |
| Door I | rame Reverse                      |                                                                                                                                                                  |
| 6      | As before                         |                                                                                                                                                                  |
| Ceilin | g                                 |                                                                                                                                                                  |
| 7      | White plastered and painted       |                                                                                                                                                                  |
| Walls  |                                   |                                                                                                                                                                  |
| 8      | Magnolia plastered and painted    | Reverse left hand wall two gold effect picture hooks Two settlement cracks to mid level Left hand wall settlement cracks to upper level Scuff marks to low level |
| Floor  |                                   |                                                                                                                                                                  |
| 9      | Beige wool carpet                 | Heavily stained and discoloured throughout                                                                                                                       |
| 10     | Stainless steel threshold strip   | Lightly dented throughout                                                                                                                                        |
| Windo  | ows and Sills                     |                                                                                                                                                                  |
| Windo  | w 1                               |                                                                                                                                                                  |