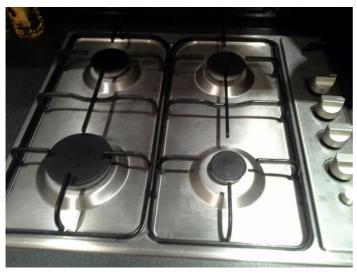

| Item   |                                                                                                                | Condition                                    |
|--------|----------------------------------------------------------------------------------------------------------------|----------------------------------------------|
| Applia | nnces                                                                                                          |                                              |
| 60     | Four grey tinted freezer drawers                                                                               | One large crack to second drawer from bottom |
| Hob    |                                                                                                                |                                              |
| 61     | Stainless steel integrated four burner gas comprising (See Inventory photo 15 under Additional photos section) | Cleaned to a good domestic standard          |
| 62     | Four black burner lids                                                                                         |                                              |
| 63     | Two black metal pan rests                                                                                      |                                              |
| 64     | Four grey plastic control knobs                                                                                |                                              |
| 65     | One grey plastic igniter button                                                                                |                                              |
| Washi  | ing machine                                                                                                    |                                              |
| 66     | Integrated 0:05 HJA8513 comprising (See Inventory photo 16 to 19 under Additional photos section)              |                                              |
| 67     | White plastic soap drawer                                                                                      | Free of soap residue                         |
| 68     | White plastic door handle                                                                                      |                                              |
| 69     | Grey rubber door seal                                                                                          | Heavily mould stained                        |
| 70     | Seven white plastic control buttons                                                                            |                                              |
| 71     | Three white plastic control dials                                                                              |                                              |
| Sink   |                                                                                                                |                                              |
| 72     | Stainless steel integrated comprising (See Inventory photo 20 under Additional photos section)                 |                                              |
| 73     | Stainless steel plughole                                                                                       |                                              |
| 74     | Stainless steel waste                                                                                          |                                              |
| 75     | Stainless steel basket style plughole plug                                                                     |                                              |
| 76     | Stainless steel drain board                                                                                    |                                              |
| Boiler |                                                                                                                |                                              |
| 77     | White metal Vaillant                                                                                           | Minor chips to mid right hand                |
| 78     | White plastic pull down lid                                                                                    | All buttons intact                           |
| 79     | White plastic lid                                                                                              |                                              |

15. Open Plan Kitchen-Appliances-Hob

16. Open Plan Kitchen-Appliances-Washing machine

17. Open Plan Kitchen-Appliances-Washing machine

19. Open Plan Kitchen-Appliances-Washing machine

18. Open Plan Kitchen-Appliances-Washing machine