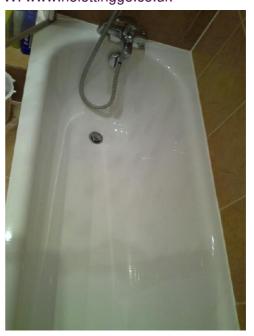

| Item                    |                                                                                                        | Condition                           |  |  |
|-------------------------|--------------------------------------------------------------------------------------------------------|-------------------------------------|--|--|
| Sanita                  | Sanitary ware                                                                                          |                                     |  |  |
| 26                      | Chrome effect lift up mixer tap                                                                        |                                     |  |  |
| 27                      | White mastic sealant                                                                                   |                                     |  |  |
| Toilet                  |                                                                                                        |                                     |  |  |
| 28                      | White ceramic close coupled (See Inventory photo 22 to 23 under Additional photos section)             | Cleaned to a good domestic standard |  |  |
| 29                      | White plastic toilet seat                                                                              |                                     |  |  |
| 30                      | Two white plastic toilet seat buffers                                                                  |                                     |  |  |
| 31                      | White plastic toilet seat lid                                                                          |                                     |  |  |
| 32                      | 2 Two white plastic toilet seat lid buffers                                                            |                                     |  |  |
| 33                      | 3 Two white hinges                                                                                     |                                     |  |  |
| 34                      | White ceramic cistern                                                                                  |                                     |  |  |
| 35                      | One chrome effect flusher                                                                              |                                     |  |  |
| Shower(bath attachment) |                                                                                                        |                                     |  |  |
| 36                      | Chrome effect mixer tap (See Inventory photo 24 to 25 under Additional photos section)                 | Water marked                        |  |  |
| 37                      | Stainless steel shower hose attached                                                                   | Worn and lime scaled                |  |  |
| 38                      | Chrome effect showerhead                                                                               |                                     |  |  |
| 39                      | Grey shower spray                                                                                      | Lime scaled                         |  |  |
| 40                      | Chrome effect shower bracket                                                                           |                                     |  |  |
| Show                    | er screen                                                                                              |                                     |  |  |
| 41                      | Clear glass with white circular pattern (See Inventory photo 26 to 27 under Additional photos section) | Soap scummed to interior            |  |  |
| 42                      | One white plastic handle bar                                                                           |                                     |  |  |
| 43                      | White plastic rubber seal                                                                              | Lime scaled                         |  |  |
| Bath                    |                                                                                                        |                                     |  |  |
| 44                      | White enamel                                                                                           | Cleaned to a good domestic standard |  |  |
| 45                      | Chrome effect pop up plug                                                                              |                                     |  |  |
| 46                      | Chrome effect bath fill                                                                                |                                     |  |  |
| 47                      | White mastic sealant                                                                                   | Free of mould                       |  |  |
| 48                      | Matching mustard lava rock tiled bath panel                                                            |                                     |  |  |
| 49                      | Three stainless steel screw caps                                                                       |                                     |  |  |