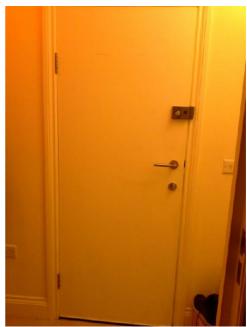

# Entrance and Hallway

| Item   |                                                                         | Condition                                  |  |
|--------|-------------------------------------------------------------------------|--------------------------------------------|--|
| Door   | Door                                                                    |                                            |  |
| 1      | White wooden flush                                                      | Finger marks to mid left hand edge         |  |
| 2      | One brushed chrome effect ES integrated lock                            |                                            |  |
| 3      | One chrome effect door handle                                           |                                            |  |
| 4      | One stainless steel and brass effect integrated Yale lock               | Scratches throughout                       |  |
|        |                                                                         | Paint marked                               |  |
| Rever  | Reverse Side                                                            |                                            |  |
| 5      | As before                                                               | Scuff marks to mid and upper level         |  |
| 6      | Reverse door handle                                                     |                                            |  |
| 7      | Stainless steel thumb turn lock                                         |                                            |  |
| 8      | Grey Yale turn lock barrel mechanism                                    |                                            |  |
| 9      | White plastic draught excluder to lower level with black brush to edges |                                            |  |
| Door   | Frame                                                                   |                                            |  |
| 10     | White wooden matt painted                                               |                                            |  |
| Door I | Door Frame Reverse                                                      |                                            |  |
| 11     | As before                                                               | Scuff marks to upper left hand level       |  |
| Ceilin | Ceiling                                                                 |                                            |  |
| 12     | White plastered and painted                                             | Water mark to above reverse left hand wall |  |
| Fixtur | es                                                                      |                                            |  |

| Item   |                                                                                  | Condition                                              |
|--------|----------------------------------------------------------------------------------|--------------------------------------------------------|
| Ceilin | g                                                                                |                                                        |
| 13     | One white plastic smoke alarm                                                    | Untested                                               |
|        |                                                                                  | Green indicator light on                               |
| Walls  |                                                                                  |                                                        |
| 14     | Magnolia plastered and painted                                                   | Extensive scuff marks to lower reverse left hand wall  |
|        |                                                                                  | Water mark to along upper reverse left hand wall edges |
|        |                                                                                  | One filled in hole to mid level                        |
|        |                                                                                  | One gold effect picture hook to right hand facing wall |
| Fixtur | es                                                                               |                                                        |
| 15     | One white plastic FDI telephone door entry system                                |                                                        |
| 16     | One white plastic Honeywell thermostat control                                   |                                                        |
| 17     | One white wooden concealed cupboard with white plastic consumer unit to interior |                                                        |
| 18     | One stainless steel turn lock                                                    |                                                        |
| 19     | One brown wooden batten with five stainless steel hooks                          |                                                        |
| Floor  |                                                                                  |                                                        |
| 20     | Beige wool carpet                                                                | Heavily stained and discoloured throughout             |
| 21     | Stainless steel threshold strip                                                  |                                                        |
| Fixed  | Lighting                                                                         |                                                        |
| 22     | Two white plastic ceiling rose pendants                                          |                                                        |
| 23     | Two white plastic bayonet light fitment                                          |                                                        |
| 24     | Two energy saving light bulbs                                                    | Both in working order                                  |
| 25     | One red Ikea style paper light shade                                             |                                                        |
| 26     | One white Ikea style paper light shade                                           |                                                        |
| Socke  | ets/Switches/Fans/Cables                                                         |                                                        |
| 27     | Two white plastic single light switches                                          |                                                        |
| 28     | One white plastic isolator switch                                                |                                                        |
| 29     | One white plastic double plug sockets                                            |                                                        |