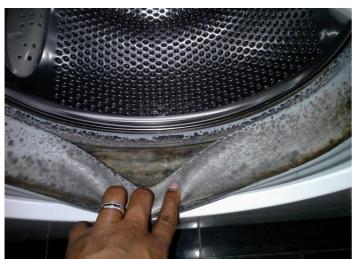

| Item   |                                                                                                                | Condition                                    |
|--------|----------------------------------------------------------------------------------------------------------------|----------------------------------------------|
| Applia | nnces                                                                                                          |                                              |
| 60     | Four grey tinted freezer drawers                                                                               | One large crack to second drawer from bottom |
| Hob    |                                                                                                                |                                              |
| 61     | Stainless steel integrated four burner gas comprising (See Inventory photo 15 under Additional photos section) | Cleaned to a good domestic standard          |
| 62     | Four black burner lids                                                                                         |                                              |
| 63     | Two black metal pan rests                                                                                      |                                              |
| 64     | Four grey plastic control knobs                                                                                |                                              |
| 65     | One grey plastic igniter button                                                                                |                                              |
| Washi  | ing machine                                                                                                    |                                              |
| 66     | Integrated 0:05 HJA8513 comprising (See Inventory photo 16 to 19 under Additional photos section)              |                                              |
| 67     | White plastic soap drawer                                                                                      | Free of soap residue                         |
| 68     | White plastic door handle                                                                                      |                                              |
| 69     | Grey rubber door seal                                                                                          | Heavily mould stained                        |
| 70     | Seven white plastic control buttons                                                                            |                                              |
| 71     | Three white plastic control dials                                                                              |                                              |
| Sink   |                                                                                                                |                                              |
| 72     | Stainless steel integrated comprising (See Inventory photo 20 under Additional photos section)                 |                                              |
| 73     | Stainless steel plughole                                                                                       |                                              |
| 74     | Stainless steel waste                                                                                          |                                              |
| 75     | Stainless steel basket style plughole plug                                                                     |                                              |
| 76     | Stainless steel drain board                                                                                    |                                              |
| Boiler |                                                                                                                |                                              |
| 77     | White metal Vaillant                                                                                           | Minor chips to mid right hand                |
| 78     | White plastic pull down lid                                                                                    | All buttons intact                           |
| 79     | White plastic lid                                                                                              |                                              |