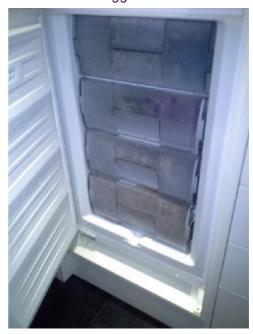

| Item   |                                                                                                    | Condition                                            |
|--------|----------------------------------------------------------------------------------------------------|------------------------------------------------------|
| Socke  | ets/Switches/Fans/Cables                                                                           |                                                      |
| 35     | Two white plastic single fuse switches                                                             |                                                      |
| 36     | Three white plastic double plug sockets                                                            |                                                      |
| Work   | surface                                                                                            |                                                      |
| 37     | Grey mottled rolled edge laminate                                                                  | White patches adjacent to rear sink                  |
| 38     | Black mastic sealant                                                                               |                                                      |
| Applia | ances                                                                                              |                                                      |
| Oven   |                                                                                                    |                                                      |
| 39     | Stainless steel and black glazed door (See Inventory photo 1 to 5 under Additional photos section) | Cleaned to a good domestic standard                  |
| 40     | One stainless steel door handle                                                                    |                                                      |
| 41     | Interior: reverse glazed door                                                                      | Cleaned to a good domestic standard                  |
| 42     | Two chrome effect wired shelves                                                                    |                                                      |
| 43     | One black metal grille pan                                                                         | Minor burnt on carbon deposit residue                |
| 44     | One chrome effect inset tray                                                                       |                                                      |
| 45     | Two grey plastic control knobs                                                                     |                                                      |
| 46     | One red indicator light                                                                            |                                                      |
| 47     | Six grey control buttons                                                                           |                                                      |
| 48     | Black plastic display screen                                                                       |                                                      |
| Extrac | ctor hood                                                                                          |                                                      |
| 49     | Grey integrated (See Inventory photo 6 under Additional photos section)                            | Light bulb not in working order Fan in working order |
| 50     | Two black plastic control buttons                                                                  | I all III Working Grael                              |
| 51     | One red indicator light                                                                            | Light greasy to the touch                            |
| Fridge | e/Freezer                                                                                          |                                                      |
| 52     | White integrated comprising (See Inventory photo 7 to 14 under Additional photos section)          |                                                      |
| 53     | White rubber door seal                                                                             |                                                      |
| 54     | Three grey tinted interior door shelves                                                            | Crack to top centre shelf                            |
|        |                                                                                                    | Three cracks to bottom shelf                         |
| 55     | Four clear glass white plastic trimmed to shelves                                                  |                                                      |
| 56     | Two grey tinted salad crispers                                                                     | Tiny chip to salad crisper handle                    |
| 57     | White plastic thermostat control and light bulb                                                    | Light bulb in working order                          |
| 58     | Freezer:                                                                                           |                                                      |
| 59     | White rubber door seal                                                                             |                                                      |

| Item   |                                                                                                                | Condition                                    |
|--------|----------------------------------------------------------------------------------------------------------------|----------------------------------------------|
| Applia | nnces                                                                                                          |                                              |
| 60     | Four grey tinted freezer drawers                                                                               | One large crack to second drawer from bottom |
| Hob    |                                                                                                                |                                              |
| 61     | Stainless steel integrated four burner gas comprising (See Inventory photo 15 under Additional photos section) | Cleaned to a good domestic standard          |
| 62     | Four black burner lids                                                                                         |                                              |
| 63     | Two black metal pan rests                                                                                      |                                              |
| 64     | Four grey plastic control knobs                                                                                |                                              |
| 65     | One grey plastic igniter button                                                                                |                                              |
| Washi  | ing machine                                                                                                    |                                              |
| 66     | Integrated 0:05 HJA8513 comprising (See Inventory photo 16 to 19 under Additional photos section)              |                                              |
| 67     | White plastic soap drawer                                                                                      | Free of soap residue                         |
| 68     | White plastic door handle                                                                                      |                                              |
| 69     | Grey rubber door seal                                                                                          | Heavily mould stained                        |
| 70     | Seven white plastic control buttons                                                                            |                                              |
| 71     | Three white plastic control dials                                                                              |                                              |
| Sink   |                                                                                                                |                                              |
| 72     | Stainless steel integrated comprising (See Inventory photo 20 under Additional photos section)                 |                                              |
| 73     | Stainless steel plughole                                                                                       |                                              |
| 74     | Stainless steel waste                                                                                          |                                              |
| 75     | Stainless steel basket style plughole plug                                                                     |                                              |
| 76     | Stainless steel drain board                                                                                    |                                              |
| Boiler |                                                                                                                |                                              |
| 77     | White metal Vaillant                                                                                           | Minor chips to mid right hand                |
| 78     | White plastic pull down lid                                                                                    | All buttons intact                           |
| 79     | White plastic lid                                                                                              |                                              |