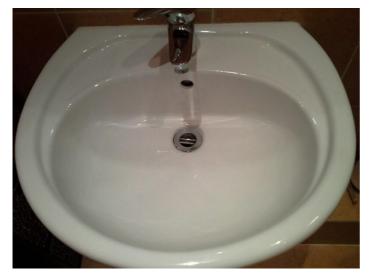

| Item          |                                                                                 | Condition                                                                 |
|---------------|---------------------------------------------------------------------------------|---------------------------------------------------------------------------|
| Door          |                                                                                 |                                                                           |
| 6             | Brushed chrome effect privacy lock                                              |                                                                           |
| Door          | Frame                                                                           |                                                                           |
| 7             | White wooden matt painted                                                       |                                                                           |
| Door I        | Frame Reverse                                                                   |                                                                           |
| 8             | As before                                                                       |                                                                           |
| Ceilin        | 9                                                                               |                                                                           |
| 9             | White plastered and painted                                                     | Mould like patches above bath to left hand corner and facing wall ceiling |
| Fixtur        | es                                                                              | racing wan coming                                                         |
| 10            | One white plastic Manrose extractor fan                                         | Dusty throughout                                                          |
| Walls         |                                                                                 |                                                                           |
| 11            | White plastered and painted                                                     |                                                                           |
| 12            | Remainder: mustard lava rock patterned matt ceramic tiles                       |                                                                           |
| 13            | White grouting                                                                  |                                                                           |
| Fixture       | es                                                                              |                                                                           |
| 14            | Matching tiled ledge behind toilet                                              |                                                                           |
| 15            | One rectangular mirror, with two frosted light strips                           | Light bulbs not in working order                                          |
|               |                                                                                 | Silvering along lower edges                                               |
| 16            | One white pull cord                                                             |                                                                           |
| 17            | White plastic toggle                                                            |                                                                           |
| 18            | One light brown wooden laminate shelf                                           |                                                                           |
| Floor         |                                                                                 |                                                                           |
| 19            | Beige lava rock patterned ceramic tiles                                         | Six linear cracked tiles                                                  |
| 20            | Grey grouting                                                                   |                                                                           |
| 21            | Stainless steel threshold strip                                                 | Scuff marks                                                               |
| Heati         | ng/Air Conditioning                                                             |                                                                           |
| 22            | Chrome effect heated towel rail                                                 | Valve caps intact                                                         |
| Fixed         | -<br>Lighting                                                                   |                                                                           |
| 23            | Six brushed chrome effect fitted spotlights                                     | All light bulbs in working order                                          |
| Sanita        | ary ware                                                                        |                                                                           |
| Hand basin(s) |                                                                                 |                                                                           |
| 24            | White ceramic pedestal (See Inventory photo 21 under Additional photos section) | Cleaned to a good domestic standard                                       |
| 25            | Chrome effect flip plughole                                                     |                                                                           |
|               |                                                                                 |                                                                           |

20. Open Plan Kitchen-Appliances-Sink

T: 0203 7000 467

21. Bathroom-Sanitary ware-Hand basin(s)

23. Bathroom-Sanitary ware-Toilet

22. Bathroom-Sanitary ware-Toilet

24. Bathroom-Sanitary ware-Shower(bath

25. Bathroom-Sanitary ware-Shower(bath attachment)