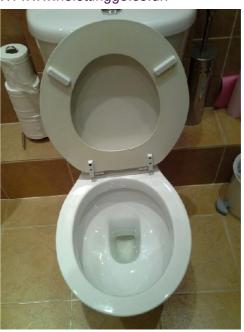

| Item                    |                                                                                                        | Condition                           |  |  |
|-------------------------|--------------------------------------------------------------------------------------------------------|-------------------------------------|--|--|
| Sanita                  | Sanitary ware                                                                                          |                                     |  |  |
| 26                      | Chrome effect lift up mixer tap                                                                        |                                     |  |  |
| 27                      | White mastic sealant                                                                                   |                                     |  |  |
| Toilet                  |                                                                                                        |                                     |  |  |
| 28                      | White ceramic close coupled (See Inventory photo 22 to 23 under Additional photos section)             | Cleaned to a good domestic standard |  |  |
| 29                      | White plastic toilet seat                                                                              |                                     |  |  |
| 30                      | Two white plastic toilet seat buffers                                                                  |                                     |  |  |
| 31                      | White plastic toilet seat lid                                                                          |                                     |  |  |
| 32                      | 2 Two white plastic toilet seat lid buffers                                                            |                                     |  |  |
| 33                      | 3 Two white hinges                                                                                     |                                     |  |  |
| 34                      | White ceramic cistern                                                                                  |                                     |  |  |
| 35                      | One chrome effect flusher                                                                              |                                     |  |  |
| Shower(bath attachment) |                                                                                                        |                                     |  |  |
| 36                      | Chrome effect mixer tap (See Inventory photo 24 to 25 under Additional photos section)                 | Water marked                        |  |  |
| 37                      | Stainless steel shower hose attached                                                                   | Worn and lime scaled                |  |  |
| 38                      | Chrome effect showerhead                                                                               |                                     |  |  |
| 39                      | Grey shower spray                                                                                      | Lime scaled                         |  |  |
| 40                      | Chrome effect shower bracket                                                                           |                                     |  |  |
| Show                    | er screen                                                                                              |                                     |  |  |
| 41                      | Clear glass with white circular pattern (See Inventory photo 26 to 27 under Additional photos section) | Soap scummed to interior            |  |  |
| 42                      | One white plastic handle bar                                                                           |                                     |  |  |
| 43                      | White plastic rubber seal                                                                              | Lime scaled                         |  |  |
| Bath                    |                                                                                                        |                                     |  |  |
| 44                      | White enamel                                                                                           | Cleaned to a good domestic standard |  |  |
| 45                      | Chrome effect pop up plug                                                                              |                                     |  |  |
| 46                      | Chrome effect bath fill                                                                                |                                     |  |  |
| 47                      | White mastic sealant                                                                                   | Free of mould                       |  |  |
| 48                      | Matching mustard lava rock tiled bath panel                                                            |                                     |  |  |
| 49                      | Three stainless steel screw caps                                                                       |                                     |  |  |

20. Open Plan Kitchen-Appliances-Sink

T: 0203 7000 467

21. Bathroom-Sanitary ware-Hand basin(s)

23. Bathroom-Sanitary ware-Toilet

22. Bathroom-Sanitary ware-Toilet

24. Bathroom-Sanitary ware-Shower(bath

25. Bathroom-Sanitary ware-Shower(bath attachment)