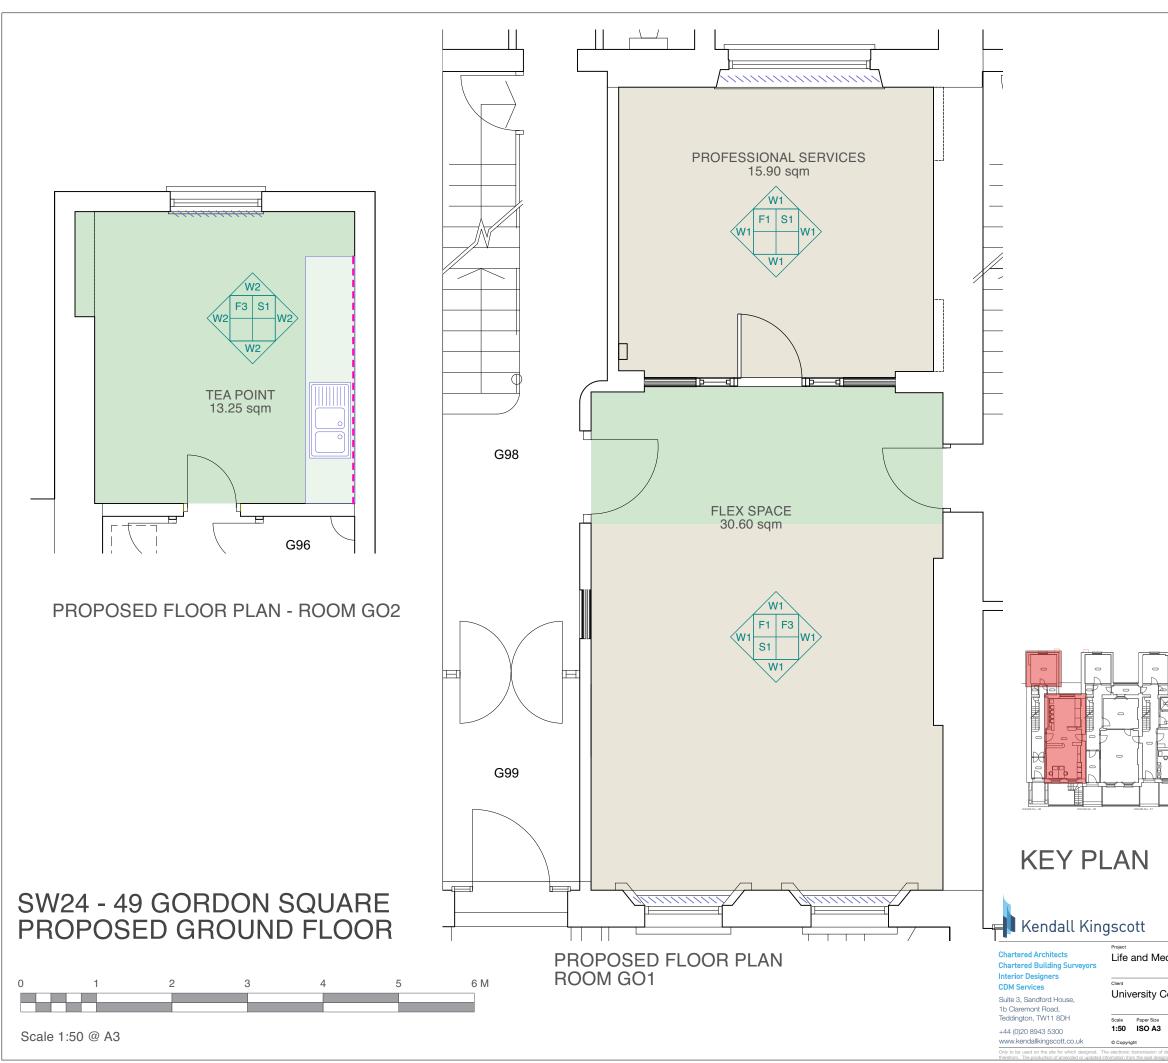

## FINISHES LEGEND:

## WALLS

| W1 | Make good and paint with Dulux<br>Diamond Matt finish as clause<br>M60/10. Colour as per finishes<br>schedule.            |  |  |
|----|---------------------------------------------------------------------------------------------------------------------------|--|--|
| W2 | Make good and paint with Dulux<br>Diamond Matt Washable Emulsion as<br>clause M60/11. Colour as per finishes<br>schedule. |  |  |

| FLC | OOR FINISHES                                                                         |  |  |  |  |
|-----|--------------------------------------------------------------------------------------|--|--|--|--|
| F1  | Carpet tile in plank format as<br>clause M50/15. Finish as per<br>finishes schedule. |  |  |  |  |
| F3  | Vinyl as clause M50/10. Finish as per finishes schedule.                             |  |  |  |  |

| SKI | SKIRTINGS                                                                                                                                                                                                  |  |  |  |  |
|-----|------------------------------------------------------------------------------------------------------------------------------------------------------------------------------------------------------------|--|--|--|--|
| S1  | S1Timber Skirting as clause P20/35.<br>Painted with Dulux Trade High Gloss as<br>clause M60/13. Colour as per finishes<br>schedule.S2Coved skirtings as clause M50/20.<br>Finish as per finishes schedule. |  |  |  |  |
| S2  |                                                                                                                                                                                                            |  |  |  |  |

Splashback in same material as the countertop as clause N10/20

|                |                              | C1                                 | 20/01/2023            | ML             | KS      | STAGE 5 - Co  | nstruction Issue |  |  |  |
|----------------|------------------------------|------------------------------------|-----------------------|----------------|---------|---------------|------------------|--|--|--|
|                |                              | P2                                 | 09/11/2022            | ML             | KS      | STAGE 4 - Iss | 4 - Issued       |  |  |  |
|                |                              | P1                                 | 14/10/2022            | ML             | KS      | STAGE 3 - Iss | ued              |  |  |  |
|                |                              | Rev                                | Date                  | Ву             | Ap      | Note          |                  |  |  |  |
|                |                              | Drawing Title                      |                       |                |         |               |                  |  |  |  |
| e              | dical Sciences - Small Works | Finishes - SW24 - 49 Gordon Square |                       |                |         |               |                  |  |  |  |
|                |                              |                                    | Proposed Ground Floor |                |         |               |                  |  |  |  |
| College London |                              | Project                            | Number                | Drawing Number |         | mber          | Revision         |  |  |  |
|                |                              | 22                                 | 0593(S                | SW             | 24      | )-2401        | C1               |  |  |  |
|                | Filename                     | Date                               |                       | Draw           | 'n      | Checked       | Purpose/Status   |  |  |  |
|                | 220593-UCL-Contract B -C1    | 23/0                               | 6/2022                | ML             | -       | KS            | CONSTRUCTION     |  |  |  |
|                | AC.vwx                       |                                    | all dimensions and    | i levels       | on site |               |                  |  |  |  |
|                |                              |                                    |                       |                |         |               |                  |  |  |  |