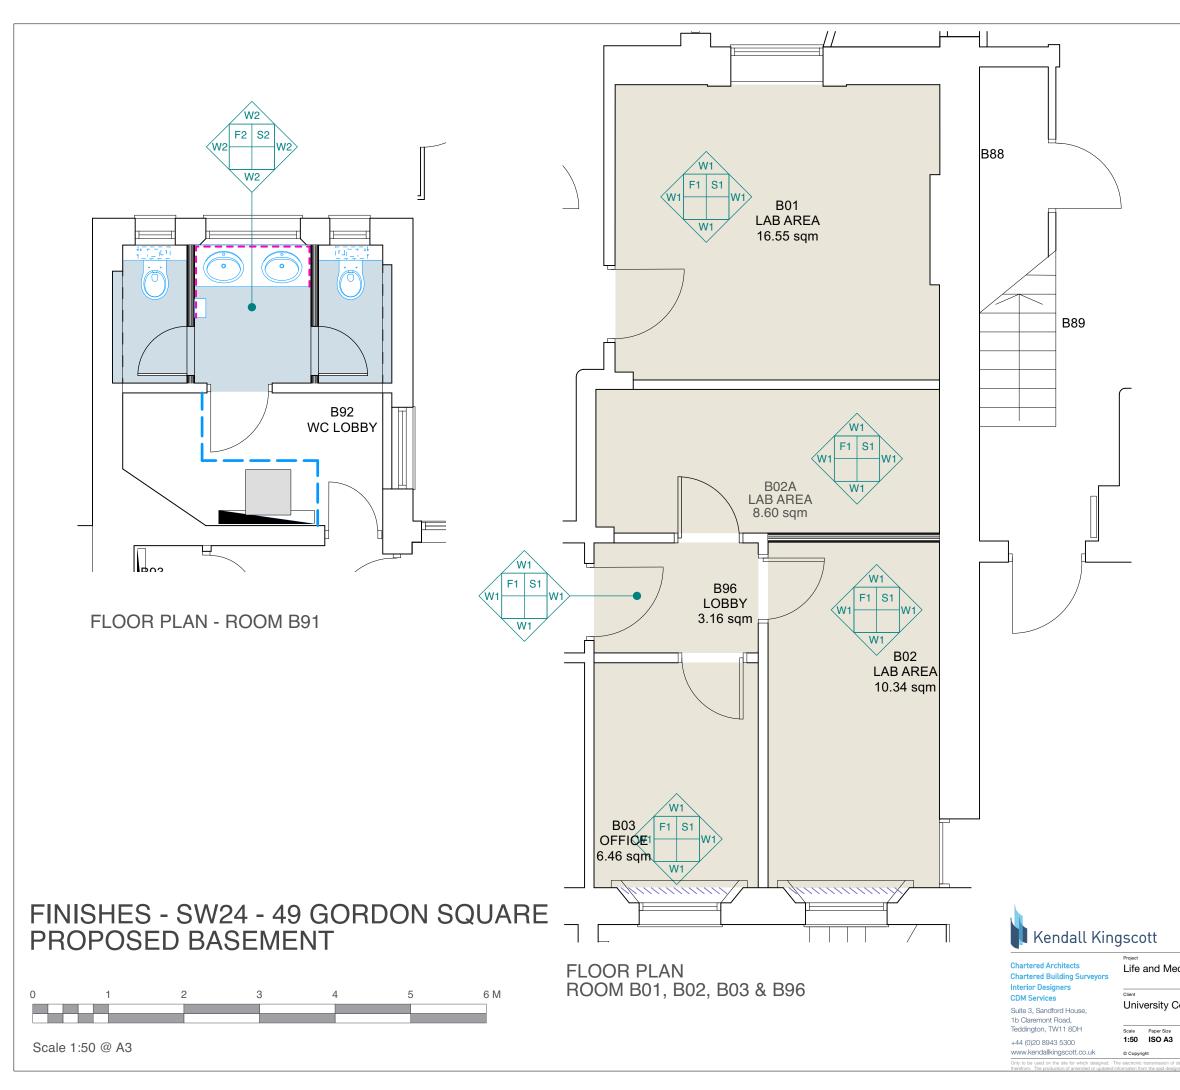

## FINISHES LEGEND:

## WALLS

| W1 | Make good and paint with Dulux<br>Diamond Matt finish as clause M60/10.<br>Colour as per finishes schedule.              |
|----|--------------------------------------------------------------------------------------------------------------------------|
| W2 | Make good and paint with Dulux<br>Diamond Matt Washable Emulsion as<br>clause M60/1. Colour as per finishes<br>schedule. |

| FLOOR FINISHES |                                                                                 |  |  |  |
|----------------|---------------------------------------------------------------------------------|--|--|--|
| F1             | Carpet tile in plank format as clause M50/15. Finishe as per finishes schedule. |  |  |  |
| F2             | Safety vinyl flooring as clause<br>M50/24. Finish as per finishes<br>schedule.  |  |  |  |

## SKIRTINGS Timber Skirting as clause P20/35. Painted with Dulux Trade High Gloss as clause M60/13. Colour as per finishes schedule. Coved skirtings as clause M50/20

| S2 | Coved skirtings as clause M50/20.<br>Finish as per finishes schedule. |
|----|-----------------------------------------------------------------------|
|    |                                                                       |

Splashback in Ceramic Tile 300x100 as clause M40/6. Finish as per finishes schedule.

|                              | P1 14/10/202                            | 2 ML KS STAGE 3 -                                                          | Issued         |  |  |
|------------------------------|-----------------------------------------|----------------------------------------------------------------------------|----------------|--|--|
|                              | Rev Date                                | By Ap Note                                                                 |                |  |  |
| edical Sciences - Small Work |                                         | Drawing Title<br>5 Finishes - SW24 - 49 Gordon Square<br>Proposed Basement |                |  |  |
|                              | Project Number                          | Drawing Number                                                             | Revision       |  |  |
| College London               | 220593                                  | 220593(SW24)-2400 C1                                                       |                |  |  |
| Filename                     | Date                                    | Drawn Checked                                                              | Purpose/Status |  |  |
| 220593-UCL-Contract B -C1    | 23/06/2022                              | ML KS                                                                      | CONSTRUCTION   |  |  |
|                              | Check all dimensions and levels on site |                                                                            |                |  |  |