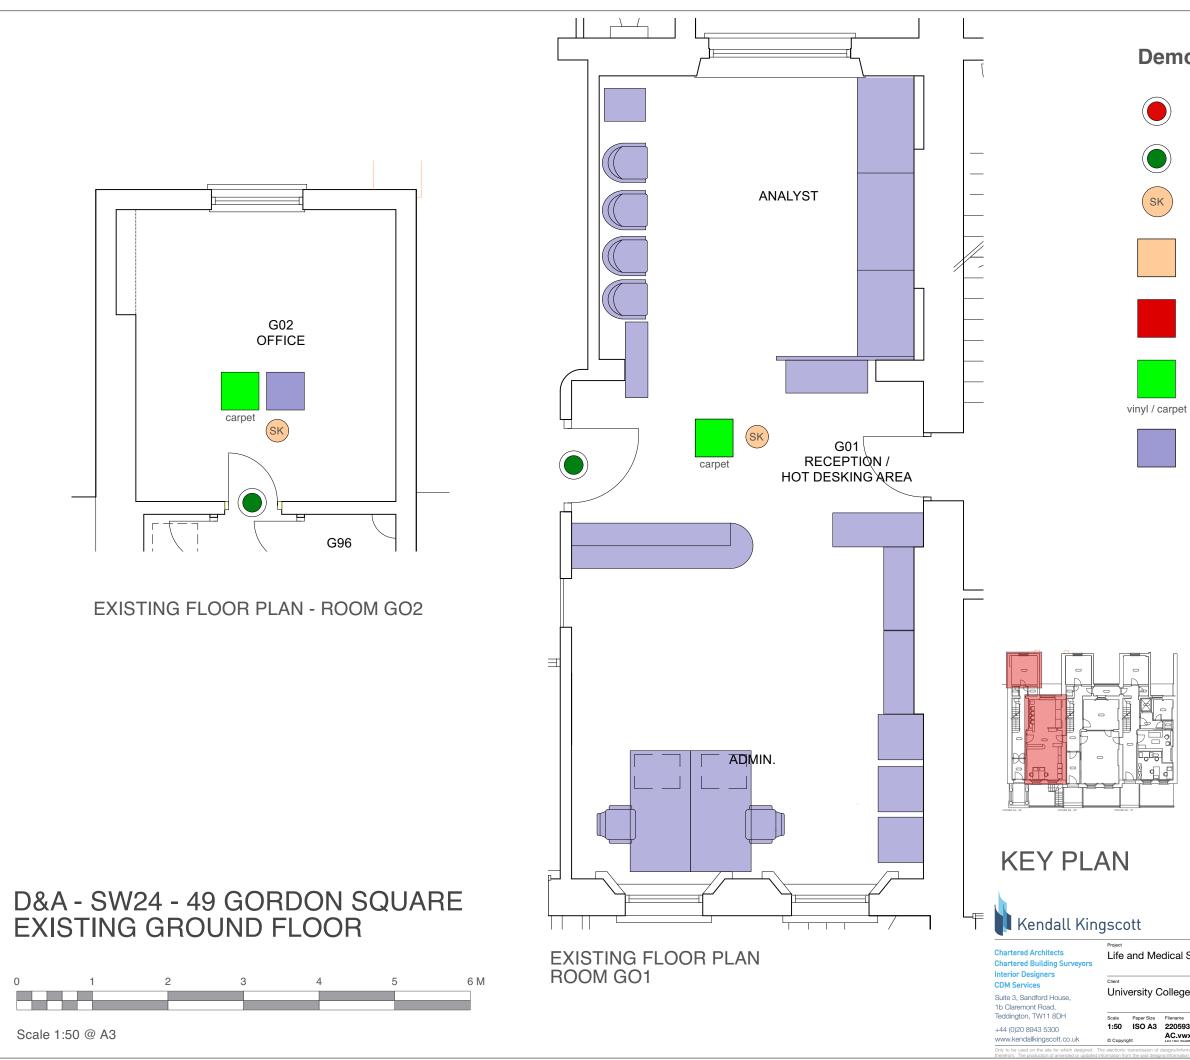

## **Demolition and Alteration Notes**

Take off existing door, and ironmongery, remove lining/frame & architrave & clear all materials arising from site.

Existing doors to be retained and protect for durations of works.

Take off & clear from site existing vinyl/timber skirtings to all retained walls within room. Make good all surfaces affected.

Take out and clear from site existing sanitryware and cap off redundant drains where applicable.

Take down suspended ceiling within room & clear from site. Allow to remove acoustic insulation above ceiling where necessary.

Take up existing vinyl/ carpet within room & clear from site.

Take out and clear from site FFE items.