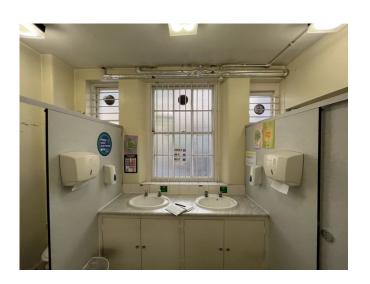

Basement Lab to be divided into 2No rooms



- New carpet flooring
- Redecorations
- New lighting
- Air conditioning
- New door
- New partition to split B02 creating additional room B02A

Photograph 3





# Extract of Drawing 220593-8611 C2 indicating A/C unit, new door position and new partition wall location



## Extract of Drawing 220593(SW24)5200 C1 indicating new door to B02A



DOOR ELEVATION A (DSW24.01)

## **B03** Basement Office conversion to laboratory



- New carpet flooring
- Redecorations
- New lighting
- Sash window overhaul

Photograph 5



## B96 Lobby to B02, B02A and B03



#### Scope of works overview:

- New carpet flooring
- Redecorations
- New lighting
- New door opening to B02A

#### Photograph 6



New door opening to B02A

#### **B92 WC Lobby and B91 WCs**







Photograph 9





#### **G01** Reception



- New carpet flooring
- Redecorations
- New lighting
- New screen partition, glazed screen and FD30S door
- Infill hatch
- Entrance door access control / intercom
- Sash window overhaul
- Secondary glazing







Photograph 14





#### Extract of Drawing 220593-2604 P1 showing overall proposed room layout



#### Extract of Drawing 220593-8671 C2 indicating new trunking to G01 flexible space



# Extract of Drawing 220593(SW24)5200 C1 indicating new door and glazed screens for Professional Services area within room G01 (Reception)



DOOR ELEVATION C (DSW24.04)

#### **G02 Ground Floor Tea Point**



## Scope of works overview:

- New PVC tiled flooring
- Redecorations
- New lighting
- New kitchenette and extract vent



## Extract of Drawin