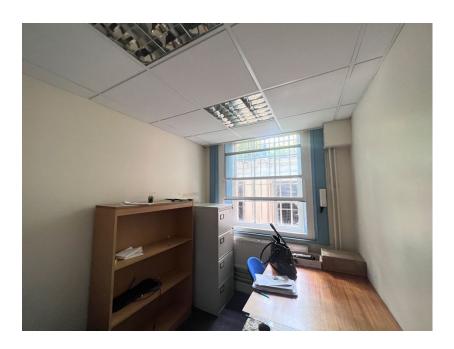

## **B03** Basement Office conversion to laboratory

- New carpet flooring
- Redecorations
- New lighting
- Sash window overhaul

Photograph 5