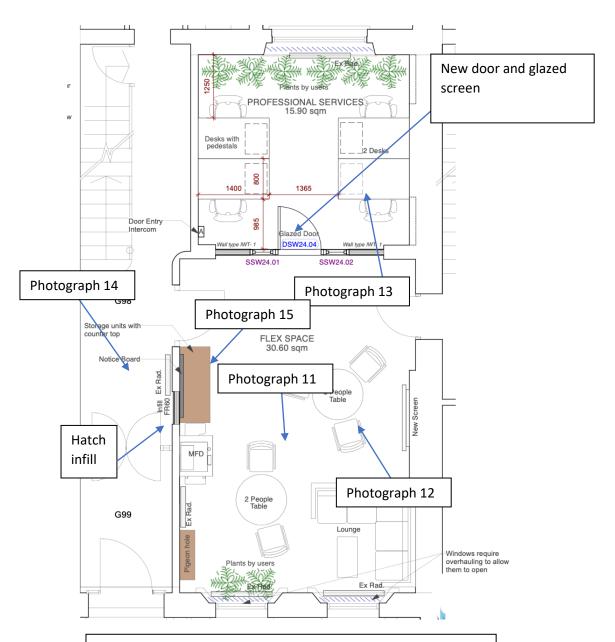

#### **G01** Reception

- New carpet flooring
- Redecorations
- New lighting
- New screen partition, glazed screen and FD30S door
- Infill hatch
- Entrance door access control / intercom
- Sash window overhaul
- Secondary glazing

Photograph 14

#### Extract of Drawing 220593-2604 P1 showing overall proposed room layout

#### Extract of Drawing 220593-8671 C2 indicating new trunking to G01 flexible space

# Extract of Drawing 220593(SW24)5200 C1 indicating new door and glazed screens for Professional Services area within room G01 (Reception)

DOOR ELEVATION C (DSW24.04)