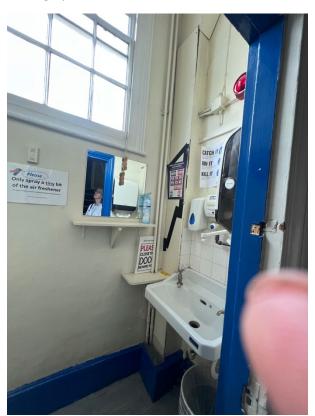

indow overhaul
- Secondary glazing







Photograph 14





#### Extract of Drawing 220593-2604 P1 showing overall proposed room layout



#### Extract of Drawing 220593-8671 C2 indicating new trunking to G01 flexible space



# Extract of Drawing 220593(SW24)5200 C1 indicating new door and glazed screens for Professional Services area within room G01 (Reception)



DOOR ELEVATION C (DSW24.04)

#### **G02 Ground Floor Tea Point**



## Scope of works overview:

- New PVC tiled flooring
- Redecorations
- New lighting
- New kitchenette and extract vent



## Extract of Drawing 220593(SW24)2601 C1 elevation of kitchentte to room G02 (Tea Point)





- New door
- New vinyl flooring
- New services boxing
- Redecorations
- New lighting
- New sanitaryware, mirror, dryer, hooks



Photograph 18





Photograph 20





DOOR ELEVATION D (DSW24.05)

Extract of Drawing 220593(SW24)1105 P1 indicating new ventilation grilles to serve B91 WCs. Also note position of proposed screen serving new condenser units.



#### Extract of Drawing 220593(SW24)1106 P1 indicating new condenser units and timber screening





New timber screen position

New condenser unit positions

## Photograph 22



New condenser unit positions