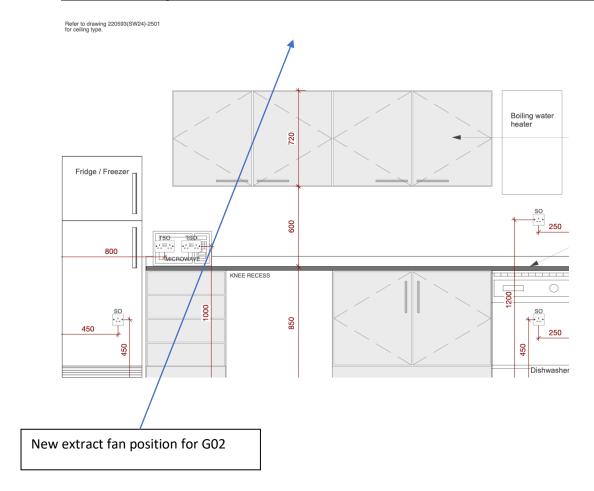

## Extract of Drawing 220593(SW24)2601 C1 elevation of kitchentte to room G02 (Tea Point)

- New door
- New vinyl flooring
- New services boxing
- Redecorations
- New lighting
- New sanitaryware, mirror, dryer, hooks