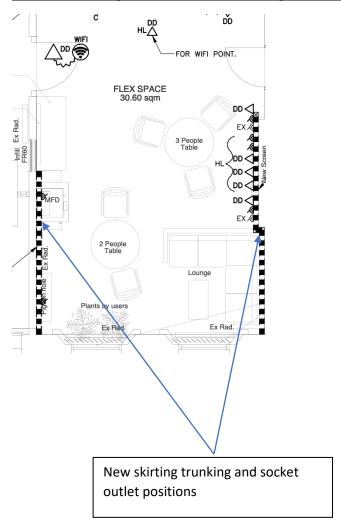

#### Extract of Drawing 220593-8671 C2 indicating new trunking to G01 flexible space