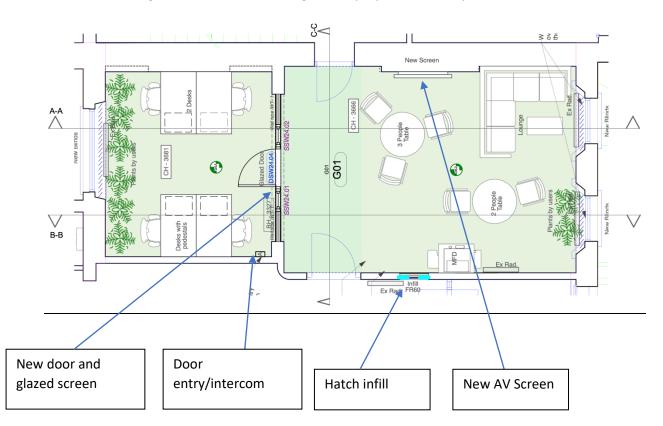

#### **G01** Reception

- New carpet flooring
- Redecorations
- New lighting
- New screen partition, glazed screen and FD30S door
- Infill hatch
- Entrance door access control / intercom
- Sash window overhaul
- Secondary glazing

#### Extract of Drawing 220593-2604 P1 showing overall proposed room layout