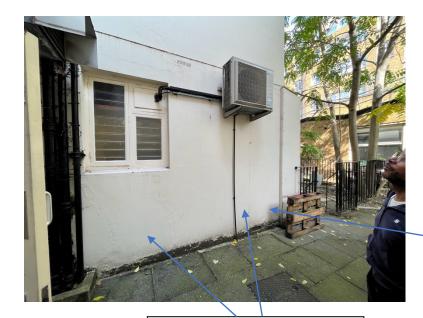

rofessional Services area within room G01 (Reception)



DOOR ELEVATION C (DSW24.04)

#### **G02 Ground Floor Tea Point**



## Scope of works overview:

- New PVC tiled flooring
- Redecorations
- New lighting
- New kitchenette and extract vent



## Extract of Drawing 220593(SW24)2601 C1 elevation of kitchentte to room G02 (Tea Point)





- New door
- New vinyl flooring
- New services boxing
- Redecorations
- New lighting
- New sanitaryware, mirror, dryer, hooks



Photograph 18





Photograph 20





DOOR ELEVATION D (DSW24.05)

Extract of Drawing 220593(SW24)1105 P1 indicating new ventilation grilles to serve B91 WCs. Also note position of proposed screen serving new condenser units.



#### Extract of Drawing 220593(SW24)1106 P1 indicating new condenser units and timber screening





New timber screen position

New condenser unit positions

## Photograph 22



New condenser unit positions