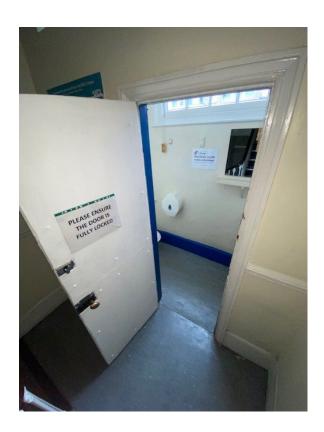

condary glazing







Photograph 14





#### Extract of Drawing 220593-2604 P1 showing overall proposed room layout



#### Extract of Drawing 220593-8671 C2 indicating new trunking to G01 flexible space



# Extract of Drawing 220593(SW24)5200 C1 indicating new door and glazed screens for Professional Services area within room G01 (Reception)



DOOR ELEVATION C (DSW24.04)

#### **G02 Ground Floor Tea Point**



## Scope of works overview:

- New PVC tiled flooring
- Redecorations
- New lighting
- New kitchenette and extract vent



## Extract of Drawing 220593(SW24)2601 C1 elevation of kitchentte to room G02 (Tea Point)





- New door
- New vinyl flooring
- New services boxing
- Redecorations
- New lighting
- New sanitaryware, mirror, dryer, hooks



Photograph 18





Photograph 20





DOOR ELEVATION D (DSW24.05)

Extract of Drawing 220593(SW24)1105 P1 indicating new ventilation grilles to serve B91 WCs. Also note position of proposed screen serving new condenser units.



#### Extract of Drawing 220593(SW24)1106 P1 indicating new condenser units and timber screening





New timber screen position

New condenser unit positions

## Photograph 22



New condenser unit positions