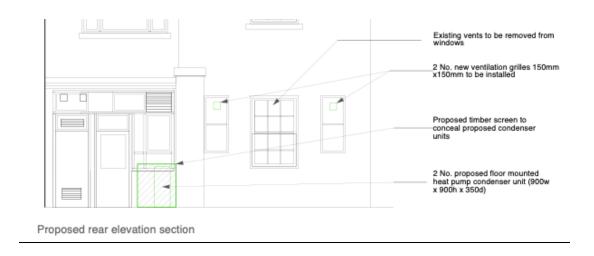

Photograph 18

Photograph 20

DOOR ELEVATION D (DSW24.05)

Extract of Drawing 220593(SW24)1105 P1 indicating new ventilation grilles to serve B91 WCs. Also note position of proposed screen serving new condenser units.

#### Extract of Drawing 220593(SW24)1106 P1 indicating new condenser units and timber screening

New timber screen position

New condenser unit positions