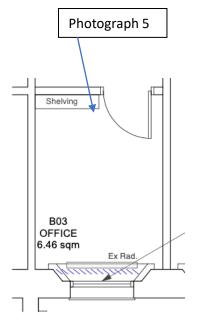

## **B03** Basement Office conversion to laboratory

- New carpet flooring
- Redecorations
- New lighting
- Sash window overhaul

Photograph 5