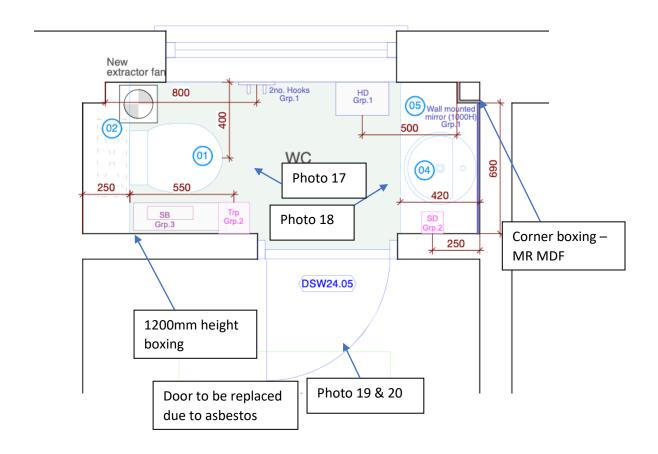

Photograph 18

Photograph 20

DOOR ELEVATION D (DSW24.05)

Extract of Drawing 220593(SW24)1105 P1 indicating new ventilation grilles to serve B91 WCs. Also note position of proposed screen serving new condenser units.