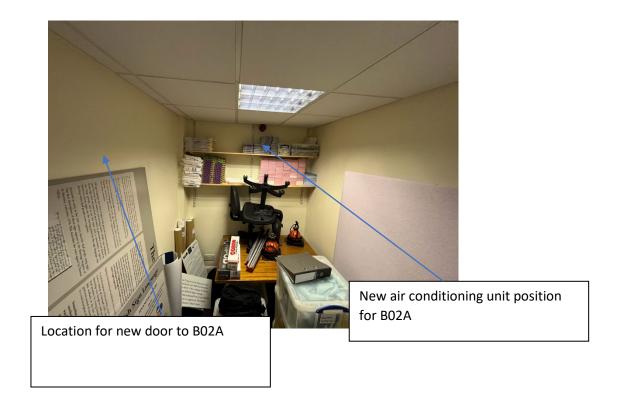

#### B02/B02A Basement Lab to be divided into 2No rooms

- New carpet flooring
- Redecorations
- New lighting
- Air conditioning
- New door
- New partition to split B02 creating additional room B02A

Photograph 3

## Extract of Drawing 220593(SW24)5200 C1 indicating new door to B02A

DOOR ELEVATION A (DSW24.01)