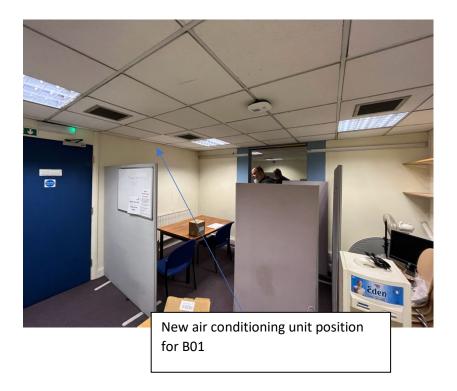

#### **B01** Basement Laboratory

#### Photograph 1

- New carpet flooring
- Redecorations
- New suspended ceiling and lighting
- Air conditioning