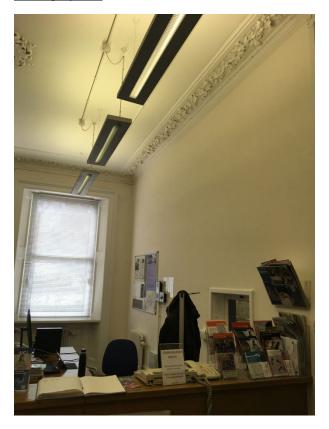

#### **G01** Reception

- New carpet flooring
- Redecorations
- New lighting
- New screen partition, glazed screen and FD30S door
- Infill hatch
- Entrance door access control / intercom
- Sash window overhaul
- Secondary glazing

Photograph 14