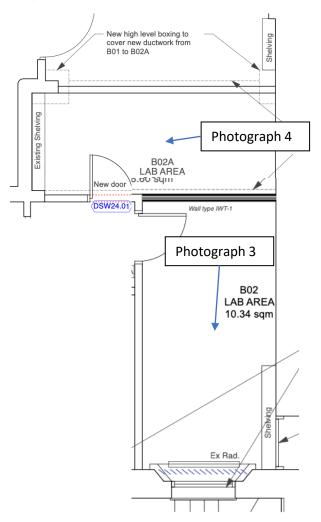

#### B02/B02A Basement Lab to be divided into 2No rooms

- New carpet flooring
- Redecorations
- New lighting
- Air conditioning
- New door
- New partition to split B02 creating additional room B02A

Photograph 3

# Extract of Drawing 220593-8611 C2 indicating A/C unit, new door position and new partition wall location