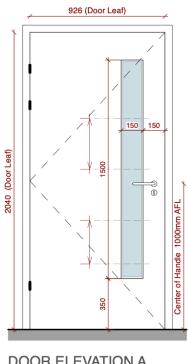

## Extract of Drawing 220593(SW24)5200 C1 indicating new door to B02A

DOOR ELEVATION A (DSW24.01)