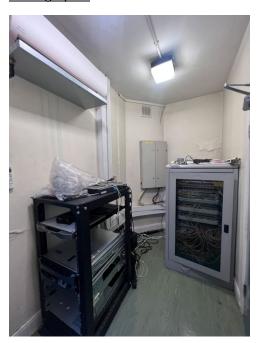

#### B02/B02A Basement Lab to be divided into 2No rooms

- New carpet flooring
- Redecorations
- New lighting
- Air conditioning
- New door
- New partition to split B02 creating additional room B02A

Photograph 3

# Extract of Drawing 220593-8611 C2 indicating A/C unit, new door position and new partition wall location

## Extract of Drawing 220593(SW24)5200 C1 indicating new door to B02A

DOOR ELEVATION A (DSW24.01)