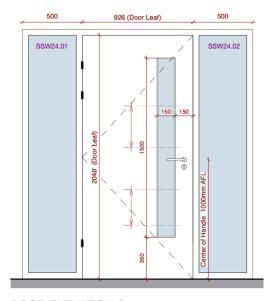

# Extract of Drawing 220593(SW24)5200 C1 indicating new door and glazed screens for Professional Services area within room G01 (Reception)

DOOR ELEVATION C (DSW24.04)