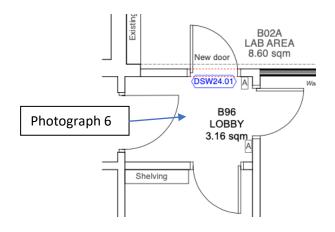

## B96 Lobby to B02, B02A and B03

#### Scope of works overview:

- New carpet flooring
- Redecorations
- New lighting
- New door opening to B02A

#### Photograph 6

New door opening to B02A