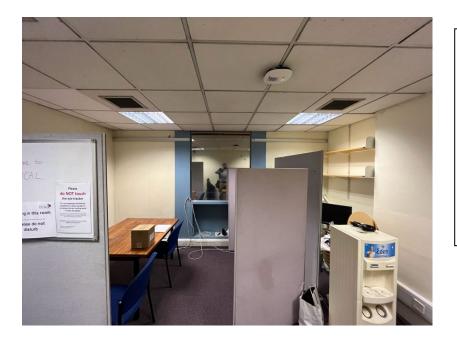

#### **B01** Basement Laboratory

#### Photograph 1

- New carpet flooring
- Redecorations
- New suspended ceiling and lighting
- Air conditioning