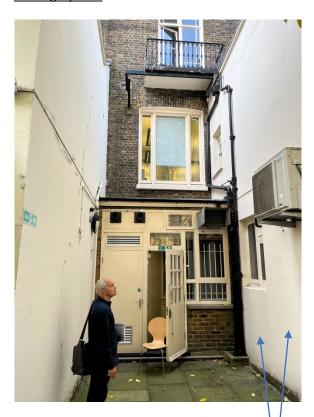

24.04)

#### **G02 Ground Floor Tea Point**



## Scope of works overview:

- New PVC tiled flooring
- Redecorations
- New lighting
- New kitchenette and extract vent



## Extract of Drawing 220593(SW24)2601 C1 elevation of kitchentte to room G02 (Tea Point)





- New door
- New vinyl flooring
- New services boxing
- Redecorations
- New lighting
- New sanitaryware, mirror, dryer, hooks



Photograph 18





Photograph 20





DOOR ELEVATION D (DSW24.05)

Extract of Drawing 220593(SW24)1105 P1 indicating new ventilation grilles to serve B91 WCs. Also note position of proposed screen serving new condenser units.



#### Extract of Drawing 220593(SW24)1106 P1 indicating new condenser units and timber screening





New timber screen position

New condenser unit positions

## Photograph 22



New condenser unit positions