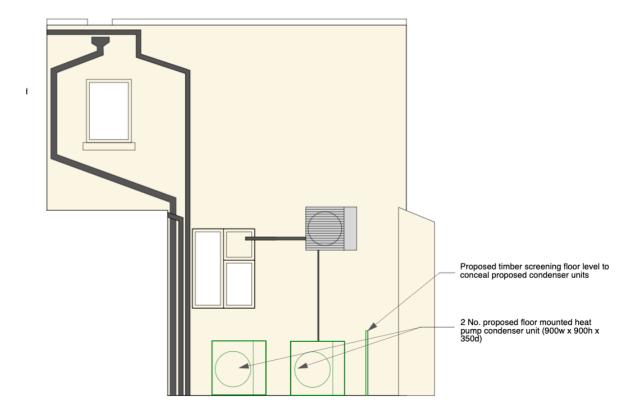

#### Extract of Drawing 220593(SW24)1106 P1 indicating new condenser units and timber screening

New timber screen position

New condenser unit positions