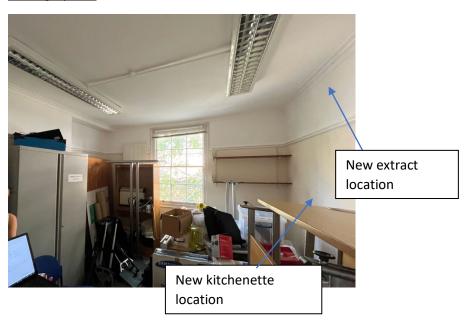

#### **G02 Ground Floor Tea Point**

## Scope of works overview:

- New PVC tiled flooring
- Redecorations
- New lighting
- New kitchenette and extract vent