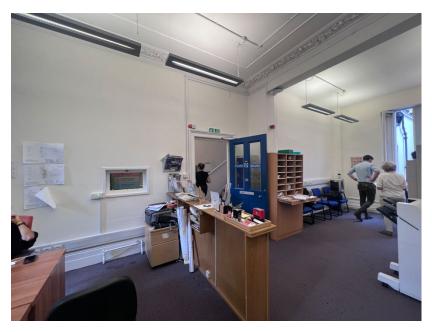

#### **G01** Reception

- New carpet flooring
- Redecorations
- New lighting
- New screen partition, glazed screen and FD30S door
- Infill hatch
- Entrance door access control / intercom
- Sash window overhaul
- Secondary glazing

Photograph 14