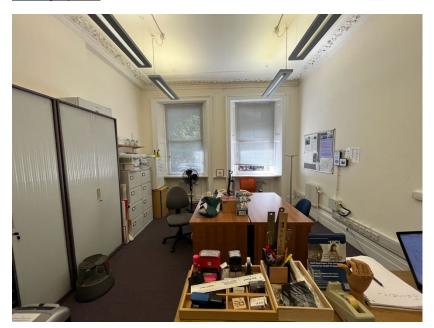

#### **G01** Reception

- New carpet flooring
- Redecorations
- New lighting
- New screen partition, glazed screen and FD30S door
- Infill hatch
- Entrance door access control / intercom
- Sash window overhaul
- Secondary glazing