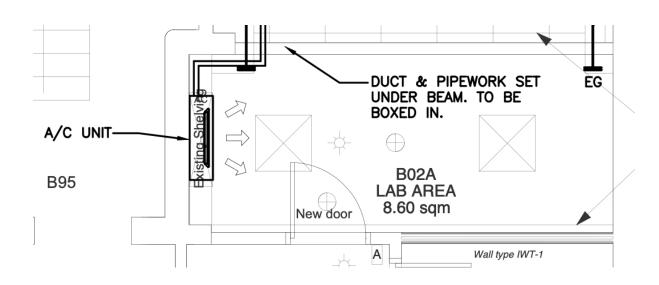

#### B02/B02A Basement Lab to be divided into 2No rooms

- New carpet flooring
- Redecorations
- New lighting
- Air conditioning
- New door
- New partition to split B02 creating additional room B02A

Photograph 3

# Extract of Drawing 220593-8611 C2 indicating A/C unit, new door position and new partition wall location