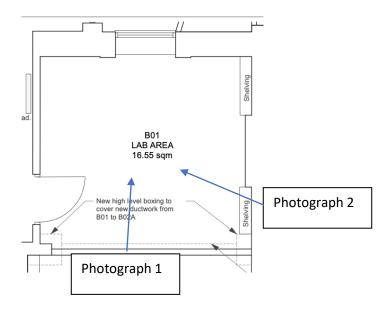

#### **B01** Basement Laboratory

#### Photograph 1

- New carpet flooring
- Redecorations
- New suspended ceiling and lighting
- Air conditioning