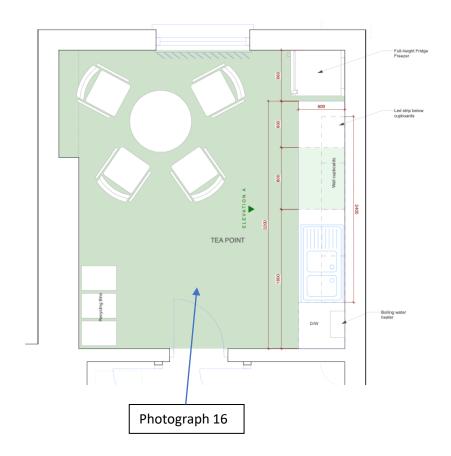

## Extract of Drawing 220593(SW24)2601 C1 elevation of kitchentte to room G02 (Tea Point)

- New door
- New vinyl flooring
- New services boxing
- Redecorations
- New lighting
- New sanitaryware, mirror, dryer, hooks