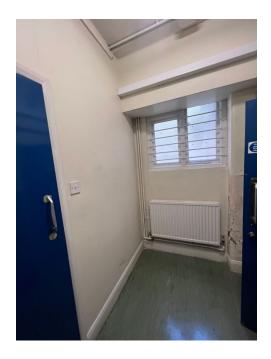

## **B03** Basement Office conversion to laboratory

- New carpet flooring
- Redecorations
- New lighting
- Sash window overhaul

Photograph 5