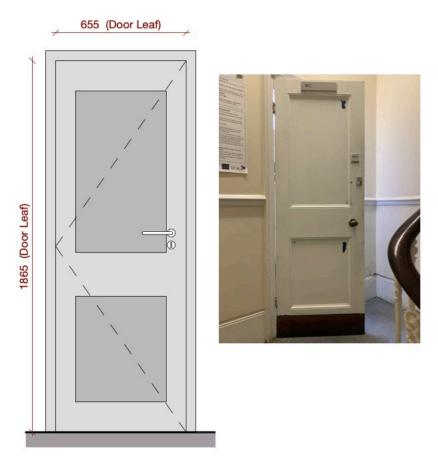

## Extract of Drawing 220593(SW24)5200 C1 indicating new door to B02A

DOOR ELEVATION A (DSW24.01)