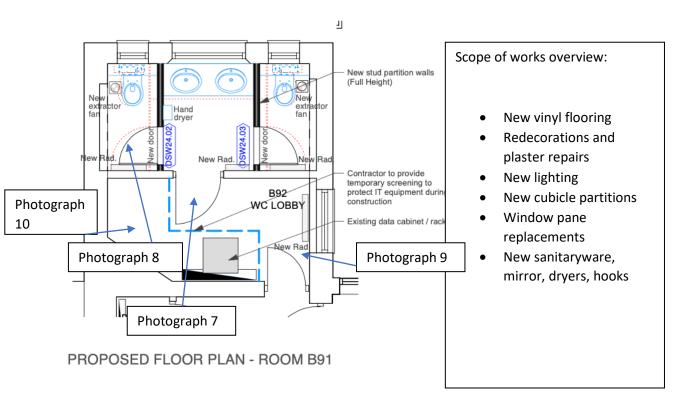

2A Basement Lab to be divided into 2No rooms



- New carpet flooring
- Redecorations
- New lighting
- Air conditioning
- New door
- New partition to split B02 creating additional room B02A

Photograph 3





# Extract of Drawing 220593-8611 C2 indicating A/C unit, new door position and new partition wall location



## Extract of Drawing 220593(SW24)5200 C1 indicating new door to B02A



DOOR ELEVATION A (DSW24.01)

## **B03** Basement Office conversion to laboratory



- New carpet flooring
- Redecorations
- New lighting
- Sash window overhaul

Photograph 5



## B96 Lobby to B02, B02A and B03



#### Scope of works overview:

- New carpet flooring
- Redecorations
- New lighting
- New door opening to B02A

#### Photograph 6



New door opening to B02A

#### **B92 WC Lobby and B91 WCs**







Photograph 9





#### **G01** Reception



- New carpet flooring
- Redecorations
- New lighting
- New screen partition, glazed screen and FD30S door
- Infill hatch
- Entrance door access control / intercom
- Sash window overhaul
- Secondary glazing







Photograph 14





#### Extract of Drawing 220593-2604 P1 showing overall proposed room layout



#### Extract of Drawing 220593-8671 C2 indicating new trunking to G01 flexible space



# Extract of Drawing 220593(SW24)5200 C1 indicating new door and glazed screens for Professional Services area within room G01 (Reception)



DOOR ELEVATION C (DSW24.04)

#### **G02 Ground Floor Tea Point**



## Scope of works overview:

- New PVC tiled flooring
- Redecorations
- New lighting
- New kitchenette and extract vent



## Extract of Draw