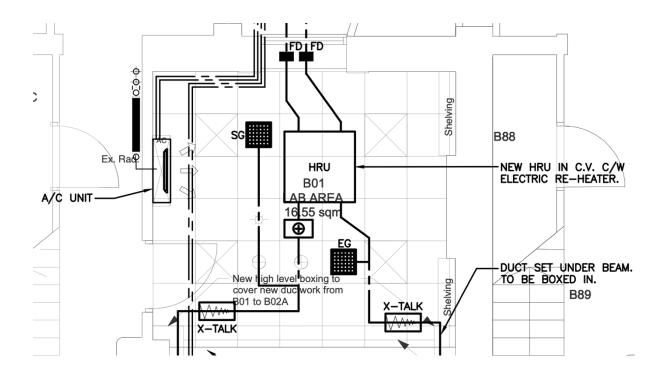

#### **49 GORDON SQUARE - SCHEDULE OF PHOTOGRAPHS**

#### **B01** Basement Laboratory



#### Photograph 1



- New carpet flooring
- Redecorations
- New suspended ceiling and lighting
- Air conditioning



#### Extract of Drawing 220593-8611 C2 indicating A/C unit position



#### B02/B02A Basement Lab to be divided into 2No rooms



- New carpet flooring
- Redecorations
- New lighting
- Air conditioning
- New door
- New partition to split B02 creating additional room B02A

Photograph 3





# Extract of Drawing 220593-8611 C2 indicating A/C unit, new door position and new partition wall location



## Extract of Drawing 220593(SW24)5200 C1 indicating new door to B02A



DOOR ELEVATION A (DSW24.01)

## **B03** Basement Office conversion to laboratory



- New carpet flooring
- Redecorations
- New lighting
- Sash window overhaul

Photograph 5



## B96 Lobby to B02, B02A and B03



#### Scope of works overview:

- New carpet flooring
- Redecorations
- New lighting
- New door opening to B02A

#### Photograph 6



New door opening to B02A

#### **B92 WC Lobby an