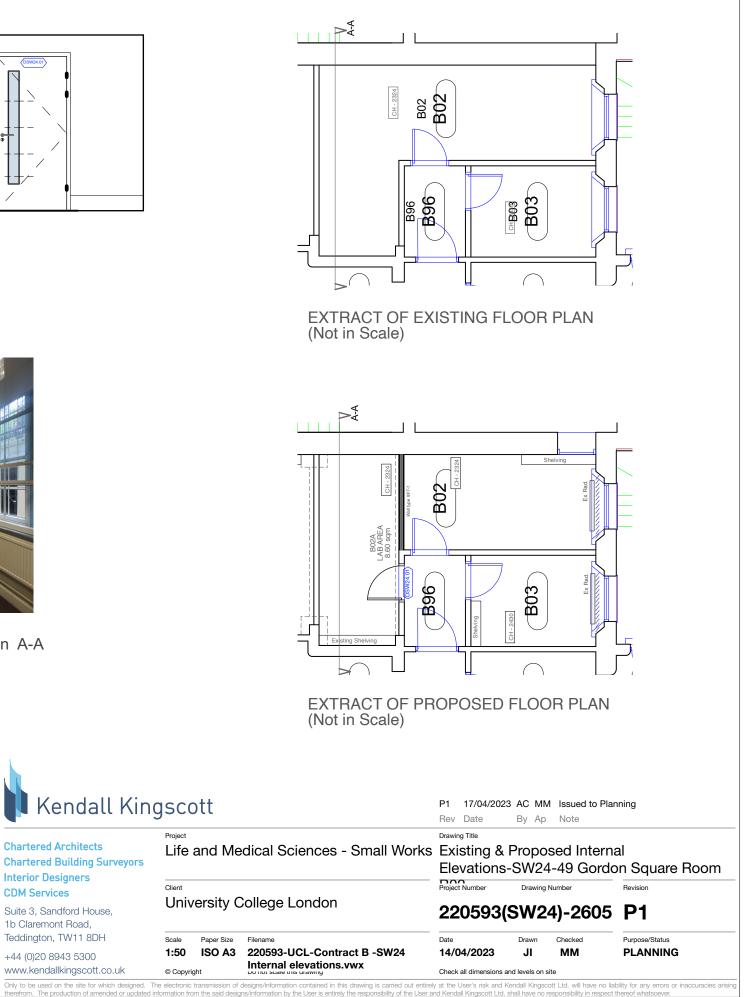

**EXISITNG ELEVATION A-A** 

**PROPOSED ELEVATION A-A** 

Existing Part Elevation A-A

Existing Part Elevation A-A

0 6 M 1 3 4 5 Scale 1:50 @ A3

| Chartered Architects<br>Chartered Building Surveyors<br>Interior Designers | Life and Medical Sciences - Small Wo |                                     |                             |  |
|----------------------------------------------------------------------------|--------------------------------------|-------------------------------------|-----------------------------|--|
| CDM Services                                                               | Client                               | Client<br>University College London |                             |  |
| Suite 3, Sandford House,<br>1b Claremont Road,                             | Univ                                 |                                     |                             |  |
| Teddington, TW11 8DH                                                       | Scale                                | Paper Size                          | Filename                    |  |
| +44 (0)20 8943 5300                                                        | 1:50                                 | ISO A3                              | 220593-UCL-Contract B -SW24 |  |
| www.kendallkingscott.co.uk                                                 | © Copyri                             | •                                   |                             |  |