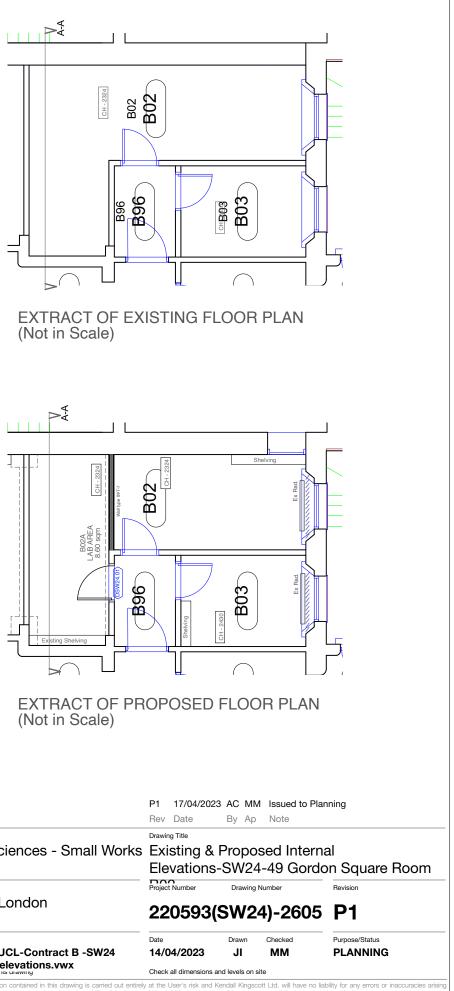

**EXISITNG ELEVATION A-A** 

**PROPOSED ELEVATION A-A** 

Existing Part Elevation A-A

Existing Part Elevation A-A

0 6 M 1 3 4 5 Scale 1:50 @ A3

| Chartered Architects<br>Chartered Building Surveyors<br>Interior Designers | Life and Medical Sciences - Small Wo |                                     |                             |  |
|----------------------------------------------------------------------------|--------------------------------------|-------------------------------------|-----------------------------|--|
| CDM Services                                                               | Client                               | Client<br>University College London |                             |  |
| Suite 3, Sandford House,<br>1b Claremont Road,                             | Univ                                 |                                     |                             |  |
| Teddington, TW11 8DH                                                       | Scale                                | Paper Size                          | Filename                    |  |
| +44 (0)20 8943 5300                                                        | 1:50                                 | ISO A3                              | 220593-UCL-Contract B -SW24 |  |
| www.kendallkingscott.co.uk                                                 | © Copyri                             | •                                   |                             |  |