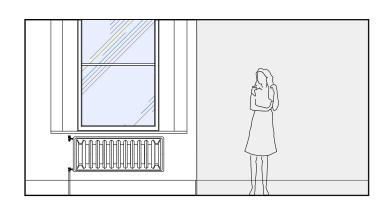

**EXISITNG ELEVATION A-A** 

**PROPOSED ELEVATION A-A** 

Existing Part Elevation A-A

Existing Part Elevation A-A

0 6 M 1 3 4 5 Scale 1:50 @ A3

| Chartered Architects<br>Chartered Building Surveyors<br>Interior Designers | Life and Medical Sciences - Small Wo |                                     |                             |  |
|----------------------------------------------------------------------------|--------------------------------------|-------------------------------------|-----------------------------|--|
| CDM Services                                                               | Client                               | Client<br>University College London |                             |  |
| Suite 3, Sandford House,<br>1b Claremont Road,                             | Univ                                 |                                     |                             |  |
| Teddington, TW11 8DH                                                       | Scale                                | Paper Size                          | Filename                    |  |
| +44 (0)20 8943 5300                                                        | 1:50                                 | ISO A3                              | 220593-UCL-Contract B -SW24 |  |
| www.kendallkingscott.co.uk                                                 | © Copyri                             | •                                   |                             |  |