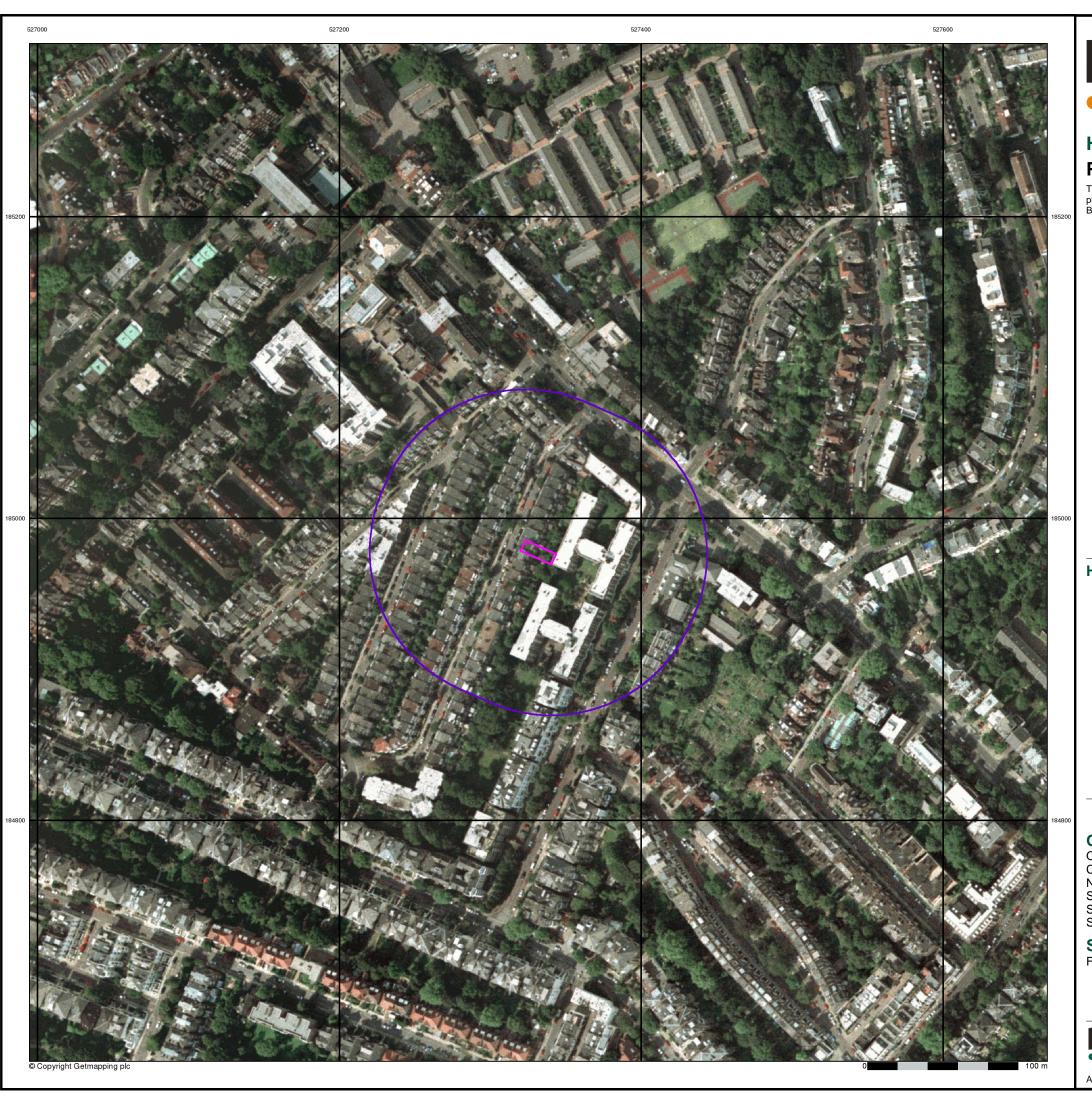

# Historical Aerial Photography Published 1999

This aerial photography was produced by Getmapping, these vertical aerial photographs provide a seamless, full colour survey of the whole of Great Britain

## **Historical Aerial Photography - Segment A13**

### **Order Details**

Order Number: 307147407\_1\_1
Customer Ref: 23/36419
National Grid Reference: 527330, 184980

tran (Ha).

Site Area (Ha): 0.02 Search Buffer (m): 100

### **Site Details**

Flat 1, 15, Howitt Road, LONDON, NW3 4LT

Landmark®
••• INFORMATION GROUP

rel: 0844 844 9952 rax: 0844 844 9951 Veb: www.enviroched

A Landmark Information Group Service v50.0 14-Feb-2023 Page 19 of 19