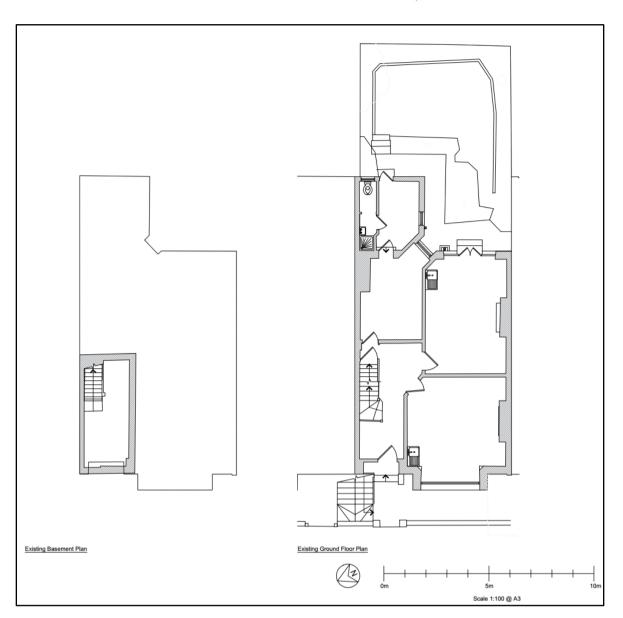

## 3.2 Current Use of the Site and Surrounding Land Uses

The site is in use as a residential property and comprises a 2 storey terraced house, with a converted attic space, basement and a private rear garden area.

The nearby surrounding areas to the site are mainly residential in all immediate directions.

An existing site plan is presented below in Figure 2:

Figure 2 - Existing Site Plan

## 3.3 Site Walkover

| <i>Current Use of the</i><br>Site | The site is currently in use as a residential property.                                                                                                                                                                      |
|-----------------------------------|------------------------------------------------------------------------------------------------------------------------------------------------------------------------------------------------------------------------------|
| Structures or Past<br>Structures  | The site comprises a 3-storey terraced residential property (with a converted attic and small cellar to 2.1m depth) with a private rear garden.                                                                              |
| Site Covering                     | The majority of the site covering is in the form of hardstanding (buildings, concrete and tarmac). There are areas of soft landscaping in the form of soil (used for vegetation) located in the private rear garden on-site. |