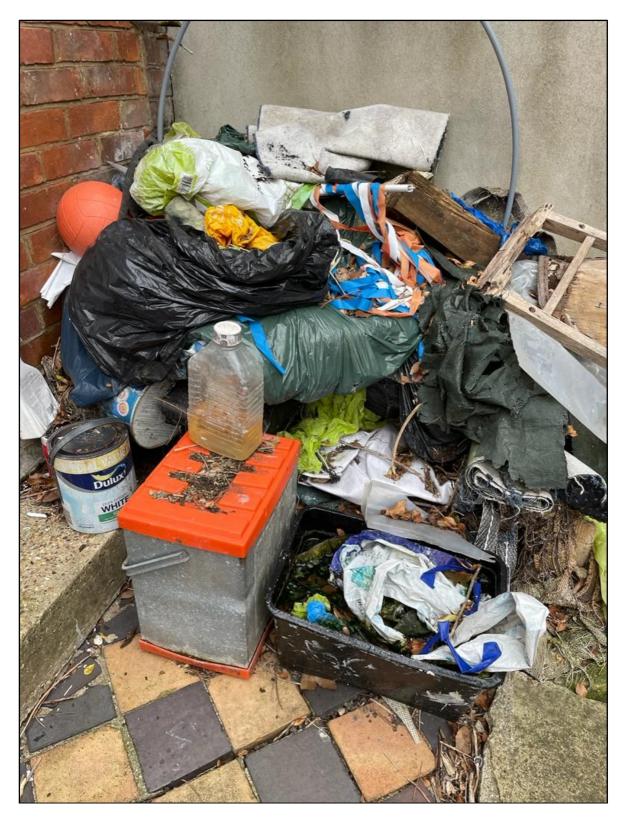

| On-Site Vegetation                               | There is no significant vegetation on-site, however neighbouring gardens do have some medium and small trees.                                                                                                                                                                                                |
|--------------------------------------------------|--------------------------------------------------------------------------------------------------------------------------------------------------------------------------------------------------------------------------------------------------------------------------------------------------------------|
| Site Topography                                  | The site is generally flat with no apparent sloping.                                                                                                                                                                                                                                                         |
| Potential<br>Contamination<br>Sources            | There is some light waste in the rear garden, mainly in the form of empty containers, general household waste and garden waste.                                                                                                                                                                              |
| Visual or Olfactory<br>Signs of<br>Contamination | There are no visual or olfactory signs of contamination noted on-<br>site.                                                                                                                                                                                                                                   |
| Drainage/Services<br>or Past Services            | There are drainage features visible around the footprint of the site,<br>and within the hardstanding in the private rear garden.                                                                                                                                                                             |
|                                                  | There is not considered to be a significant potential from on-site<br>drainage / services to cause contamination on-site. There are not<br>any obvious preferential pathways resulting from the presence of<br>services that may connect possible contamination on-site with<br>receptors on and / off site. |
| Water Courses                                    | There were no obvious water courses on site or adjacent to the site.                                                                                                                                                                                                                                         |

 $\label{eq:photograph4-Photo taken from the back of the garden facing the rear of the property.$ 

 $\label{eq:photograph5-Photo taken of the manhole cover on site.$ 

Photograph 6 – Waste within the private rear garden on site