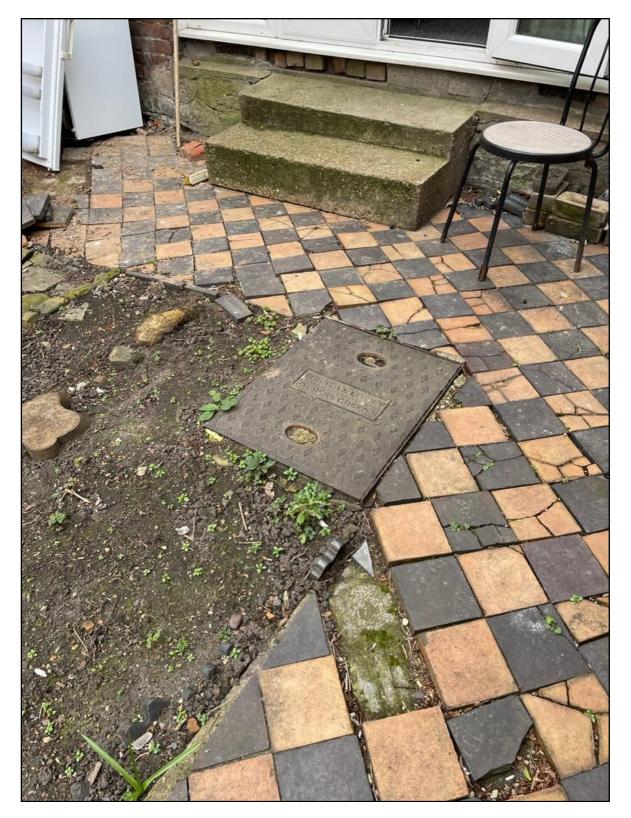

## APPENDIX A

Site Photographs

Photograph 1 – Photo taken of the front of the property (15 Howitt Road).

Photograph 2 – Taken of the front entrance, including the steps to the basement area.

**Photograph 3** – Photo taken from back of the property facing the private rear garden.

 $\label{eq:photograph4-Photo taken from the back of the garden facing the rear of the property.$ 

 $\label{eq:photograph5-Photo taken of the manhole cover on site.$ 

Photograph 6 – Waste within the private rear garden on site