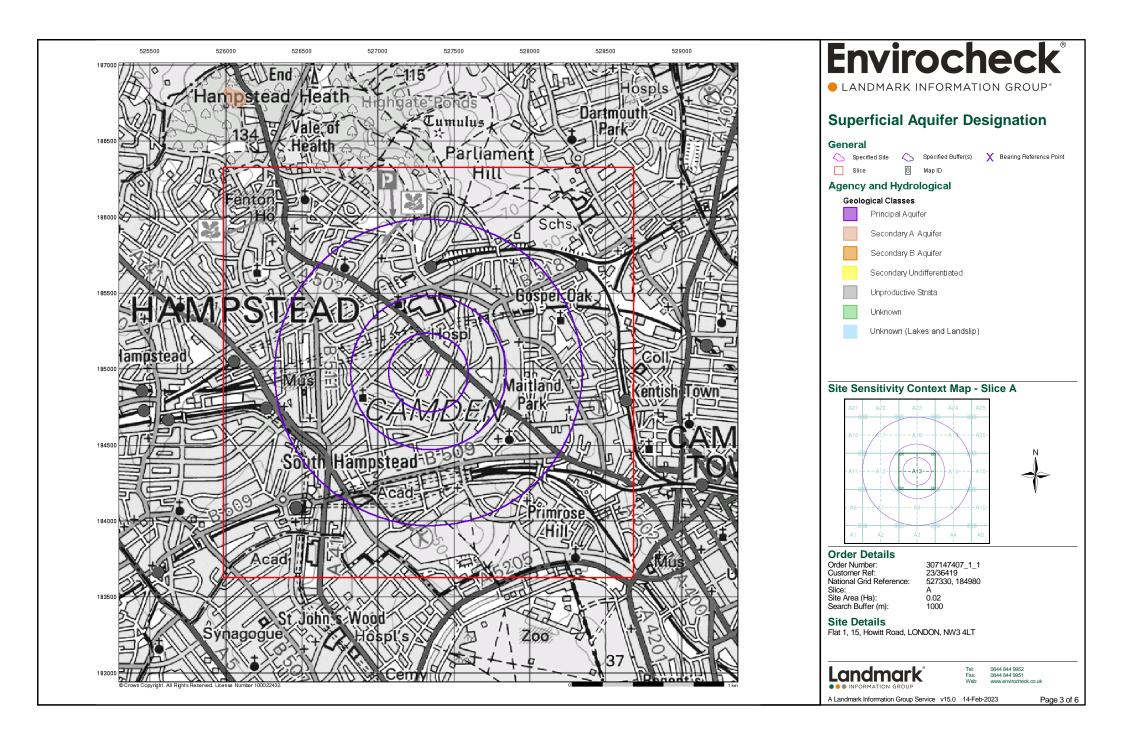

The Bedrock geology underlying the site has been classified as Unproductive Strata; rock layers or drift deposits with low permeability that have negligible significance for water supply or river base flow.

An unproductive strata designation was noted on-site and therefore controlled water is not likely to be vulnerable to potential contaminants that may be present on-site.

Any works or development, which may have an impact on surface water, aquifer or groundwater quality, must be approved by the Environment Agency prior to implementation.