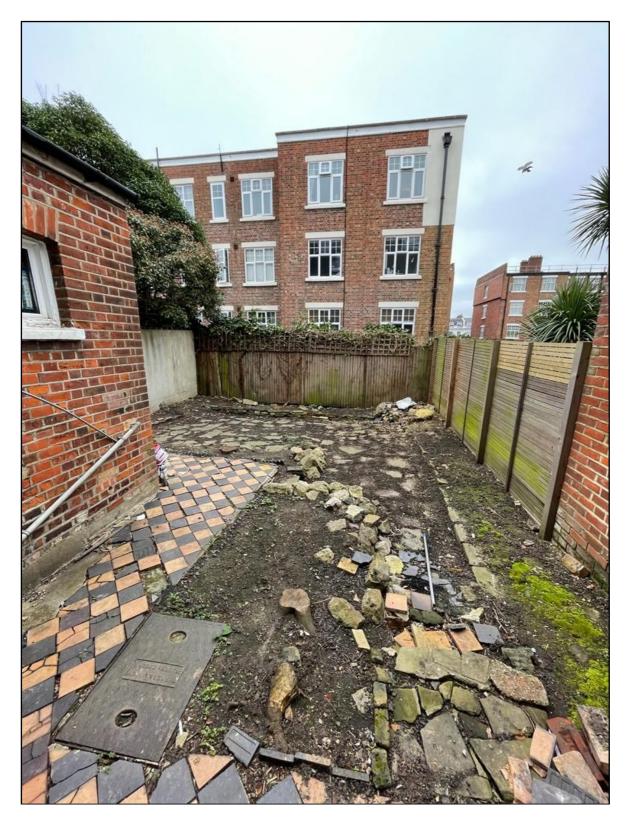

 $\label{eq:photograph4-Photo taken from the back of the garden facing the rear of the property.$ 

 $\label{eq:photograph5-Photo taken of the manhole cover on site.$ 

Photograph 6 – Waste within the private rear garden on site