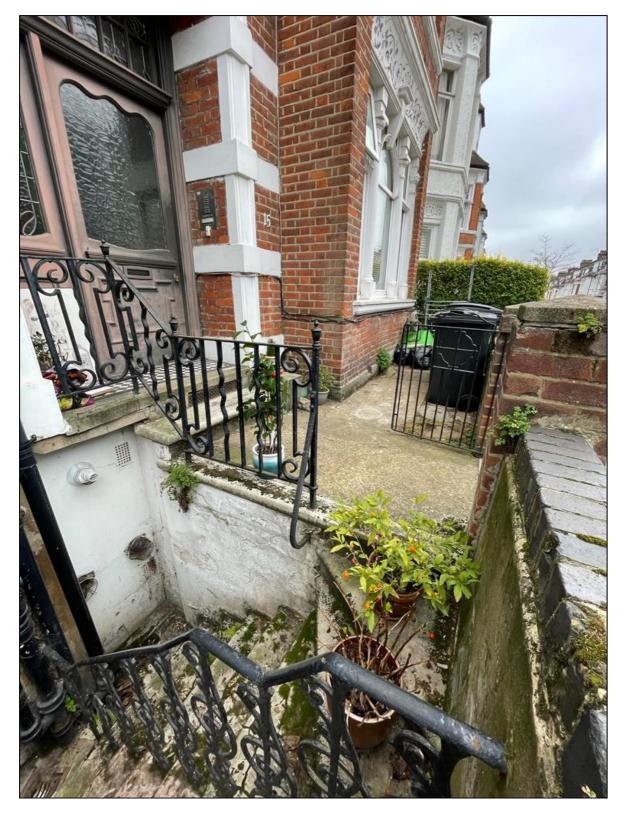

## APPENDIX A

Site Photographs

Photograph 1 – Photo taken of the front of the property (15 Howitt Road).

Photograph 2 – Taken of the front entrance, including the steps to the basement area.

**Photograph 3** – Photo taken from back of the property facing the private rear garden.