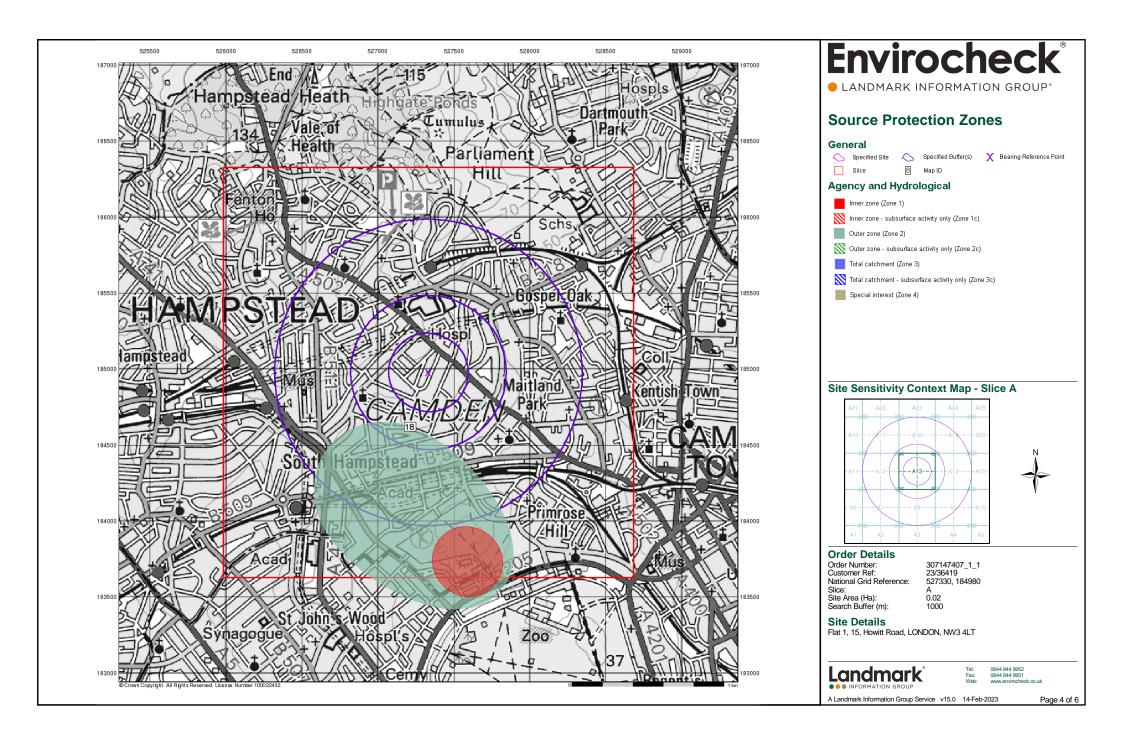

### **4.2.2 Water Abstractions**

There is a Groundwater Source Protection Outer Zone (Zone 2) located 373m to the south of the site.

There are 4 water abstraction licences within 1 kilometre of the site, with the closest being located 871m to the south-west of the site at 'Swiss Cottage Open Space, Winchester Road, London' and its source is listed as 'Groundwater'. Due to the distance from the site it is not considered a risk.