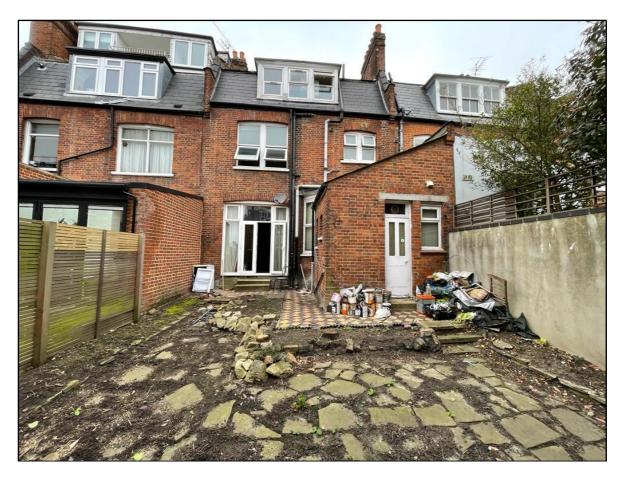

 $\label{eq:photograph4-Photo taken from the back of the garden facing the rear of the property.$ 

 $\label{eq:photograph5-Photo taken of the manhole cover on site.$ 

Photograph 6 – Waste within the private rear garden on site