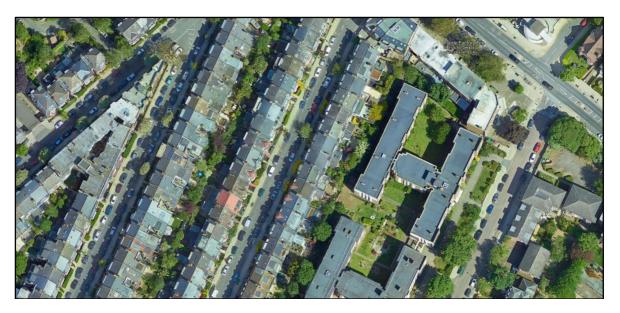

## 3.1 Site Location

The site is located on the eastern side of Howitt Road and is approximately 136m to the south-west of Belsize Park Underground Station. The site is situated in the Belsize Park area of London at approximate postcode NW3 4LT. It is immediately bordered to north and south by residential properties and has a more residential dwellings opposite to the west on the other side of Howitt Road.

The site is rectangular in shape covers an approximate area of 0.02 Hectares with the general area being under the authority of the London Borough of Camden.

The site is at National Grid Reference: TQ 273 849