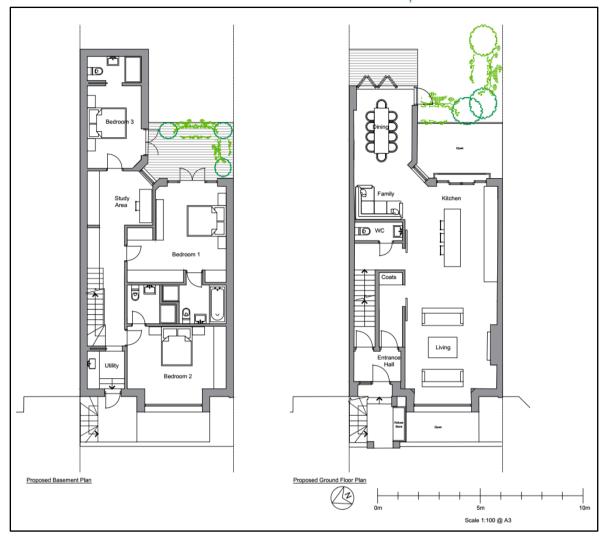

## 3.4 Details of Intended Future Uses of the Site

At the time of reporting (March 2023), it is proposed to extend the existing basement level under the lower ground floor of the property. The basement will extend to match the footprint of the ground floor.

A proposed site plan is presented below in Figure 3:

Figure 3 - Proposed Site Plan