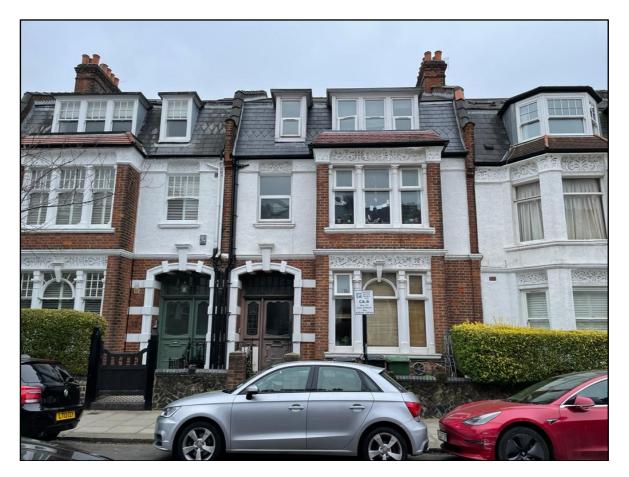

## APPENDIX A

Site Photographs

Photograph 1 – Photo taken of the front of the property (15 Howitt Road).

Photograph 2 – Taken of the front entrance, including the steps to the basement area.

**Photograph 3** – Photo taken from back of the property facing the private rear garden.