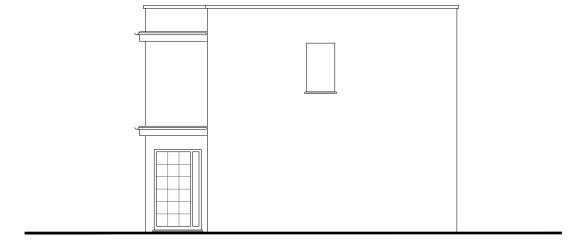

### PROPOSED FLANK ELEVATION

PROPOSED FLANK ELEVATION SCALE 1:50

PROPOSED REAR ELEVATION

A NL WINDOWS UPDATED
09 JUN 2023 NOTES ADDED
NO. DR. INFO
DATE
REVISION

PROJECT
14. WAVEL MEWS
LONDON
NW6 3AB
CLIENT
MR JOEL ABRAMS
14. WAVEL MEWS
LONDON, NW6 3AB

DRAWING TITLE
PROPOSED
ELEVATIONS SCALE 1:50 1:10
SIZE A1 A3
JOB NO. 202213
STAGE PLANNING
DWG NO. 202225.P.2302
REVISION A 28
JUNE 2022
DRAWN NL
CHECKED MM 1:100

COPYRIGHT © LAF Architects Ltd
THIS DRAWING WHICH IS THE PROPERTY
OF LAF Architects Ltd IS THE SUBJECT
OF INTELLECTUAL PROPERTY RIGHTS
INCLUDING COPYRIGHT AND DESIGN RIGHTS
AND SHALL NOT BE REPRODUCED, LOANED,
COPIED OR SUBMITTED TO ANY OTHER PARTY