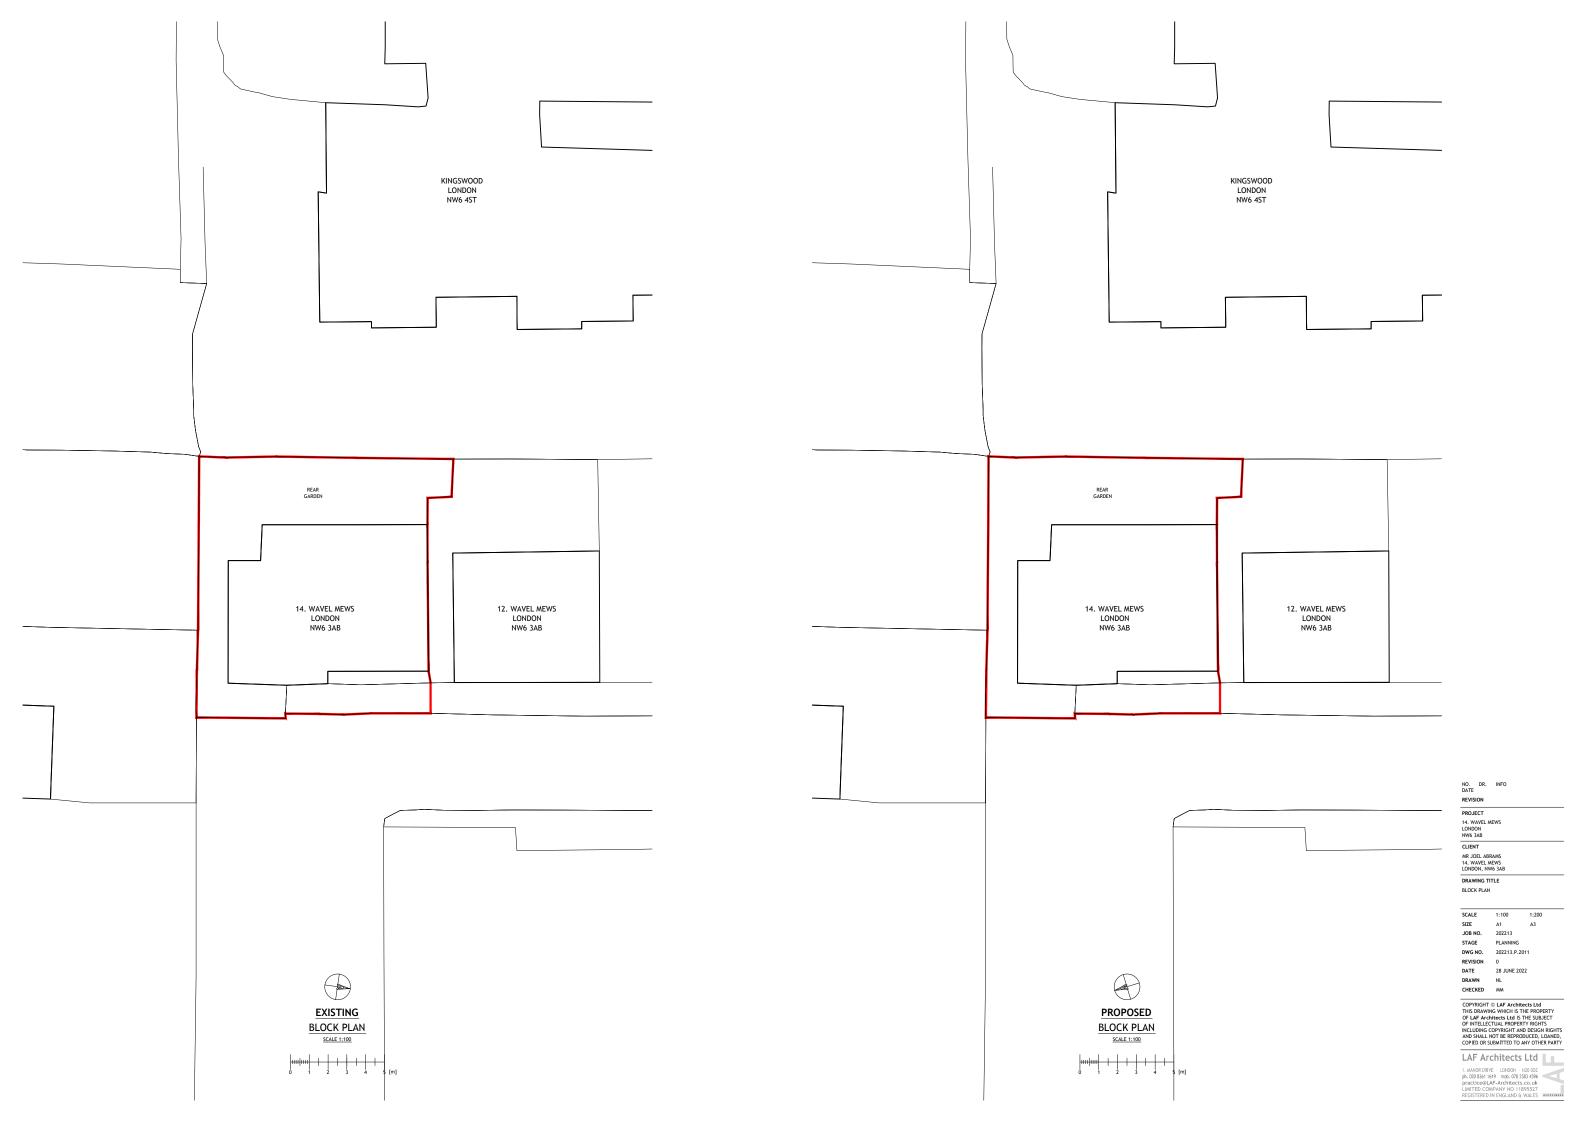

# EXISTING FRONT ELEVATION SCALE 1:50

### **EXISTING** FLANK ELEVATION SCALE 1:50





EXISTING FLANK ELEVATION SCALE 1:50

EXISTING REAR ELEVATION

NO. DR. INFO
DATE
REVISION
PROJECT
14. WAVEL MEWS
LONDON
NWS 3AB

CLIENT
MR JOEL ABRAMS
14. WAVEL MEWS
LONDON, NWS 3AB

DRAWING TITLE
EXISTING
ELEVATIONS SCALE 1:50 1:10
SIZE A1 A3
JOB NO. 202213
STAGE PLANNING
DWG NO. 202225.P.2301
REVISION 0
DATE 28 JUNE 2022
DRAWN NL
CHECKED MM 1:100

COPYRIGHT ® LAF Architects Ltd
THIS DRAWING WHICH IS THE PROPERTY
OF LAF Architects Ltd IS THE SUBJECT
OF INTELLECTUAL PROPERTY RIGHTS
INCLUDING COPYRIGHT AND DESIGN RIGHTS
AND SHALL NOT BE REPRODUCED, LOANED,
COPIED OR SUBMITTED TO ANY OTHER PARTY

LAF Architects Ltd











| 09 JUN 2023                                              | PROPOSED<br>PL