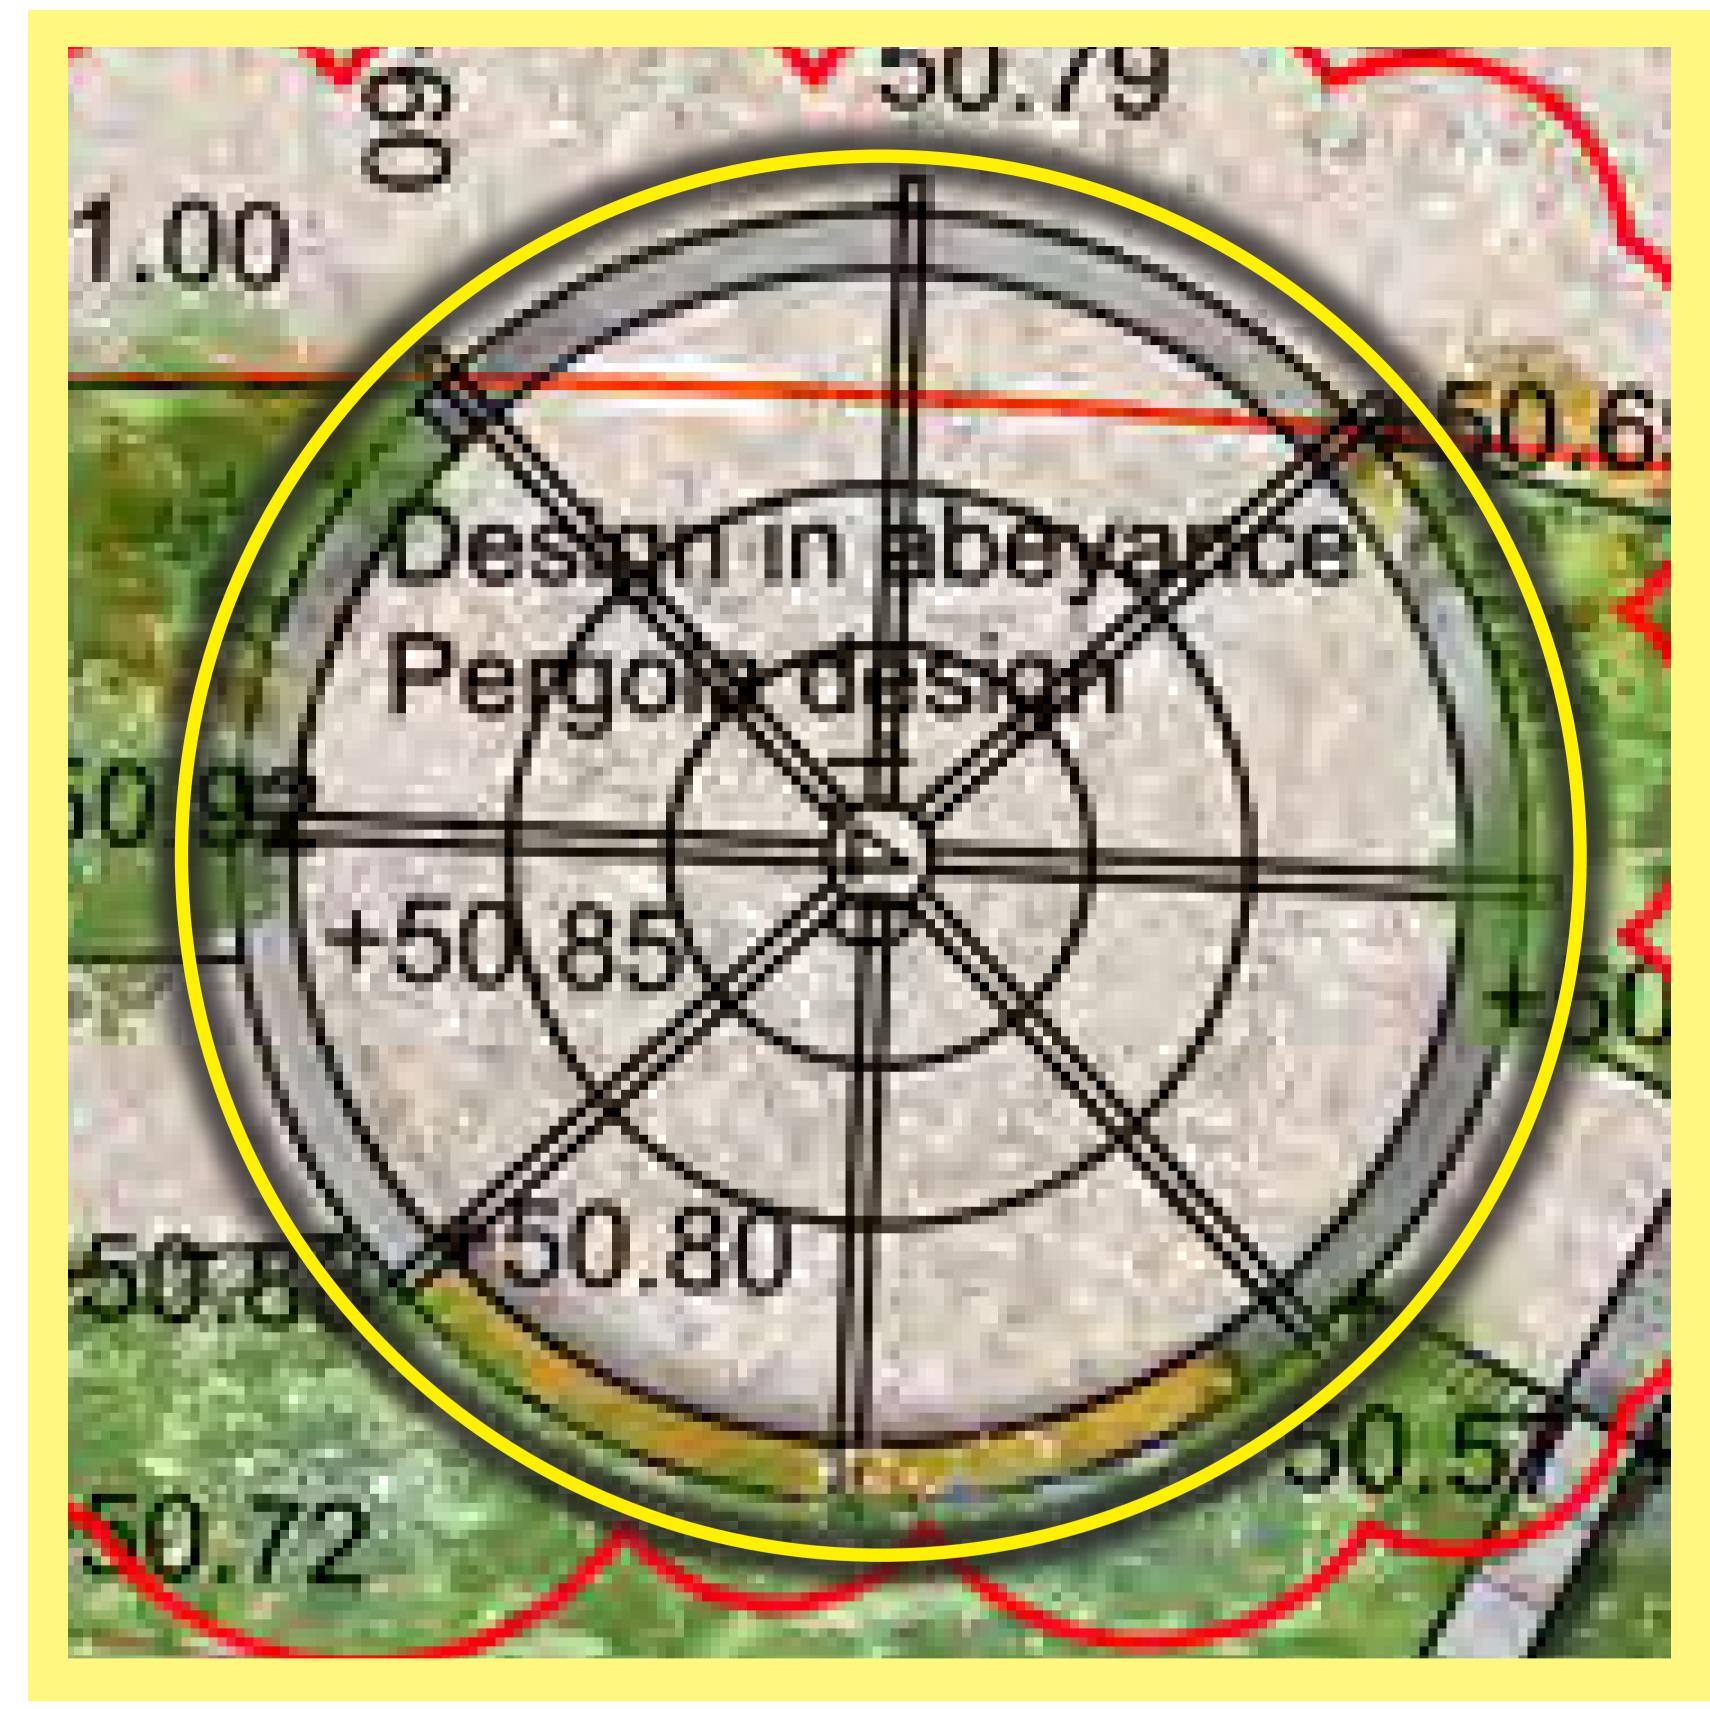

## TIMBER PLAY READY GRADE POLES, 150MM DIAMETER, FREE OF SHAKES AND SPLITS SUITABLE FOR PLAY AREA. 1.5M HEIGHT ABOVE GROUND LEVEL AND STRUCTURALLY SECURED INTO THE GROUND

FEBRUARY 2023 - PLAY SPACE

**COVERED GAZEBO - PLAN** 