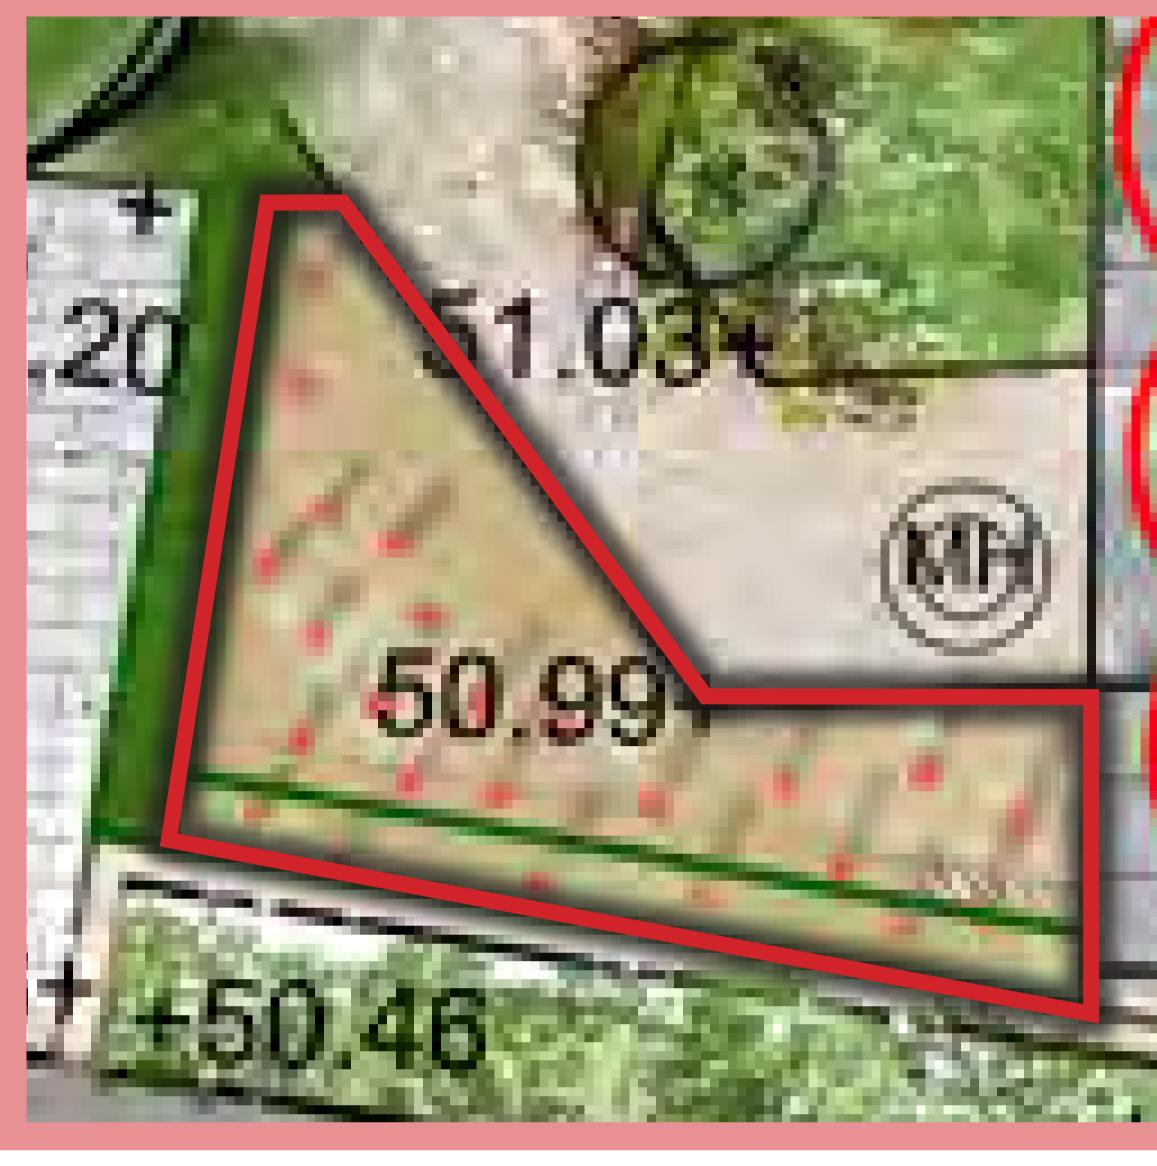

## TIMBER PLAY READY GRADE POLES, 150MM DIAMETER, FREE OF SHAKES AND SPLITS SUITABLE FOR PLAY AREA. 1.5M HEIGHT ABOVE GROUND LEVEL AND STRUCTURALLY SECURED INTO THE GROUND

FEBRUARY 2023 - PLAY SPACE

**COVERED GAZEBO - PLAN** 