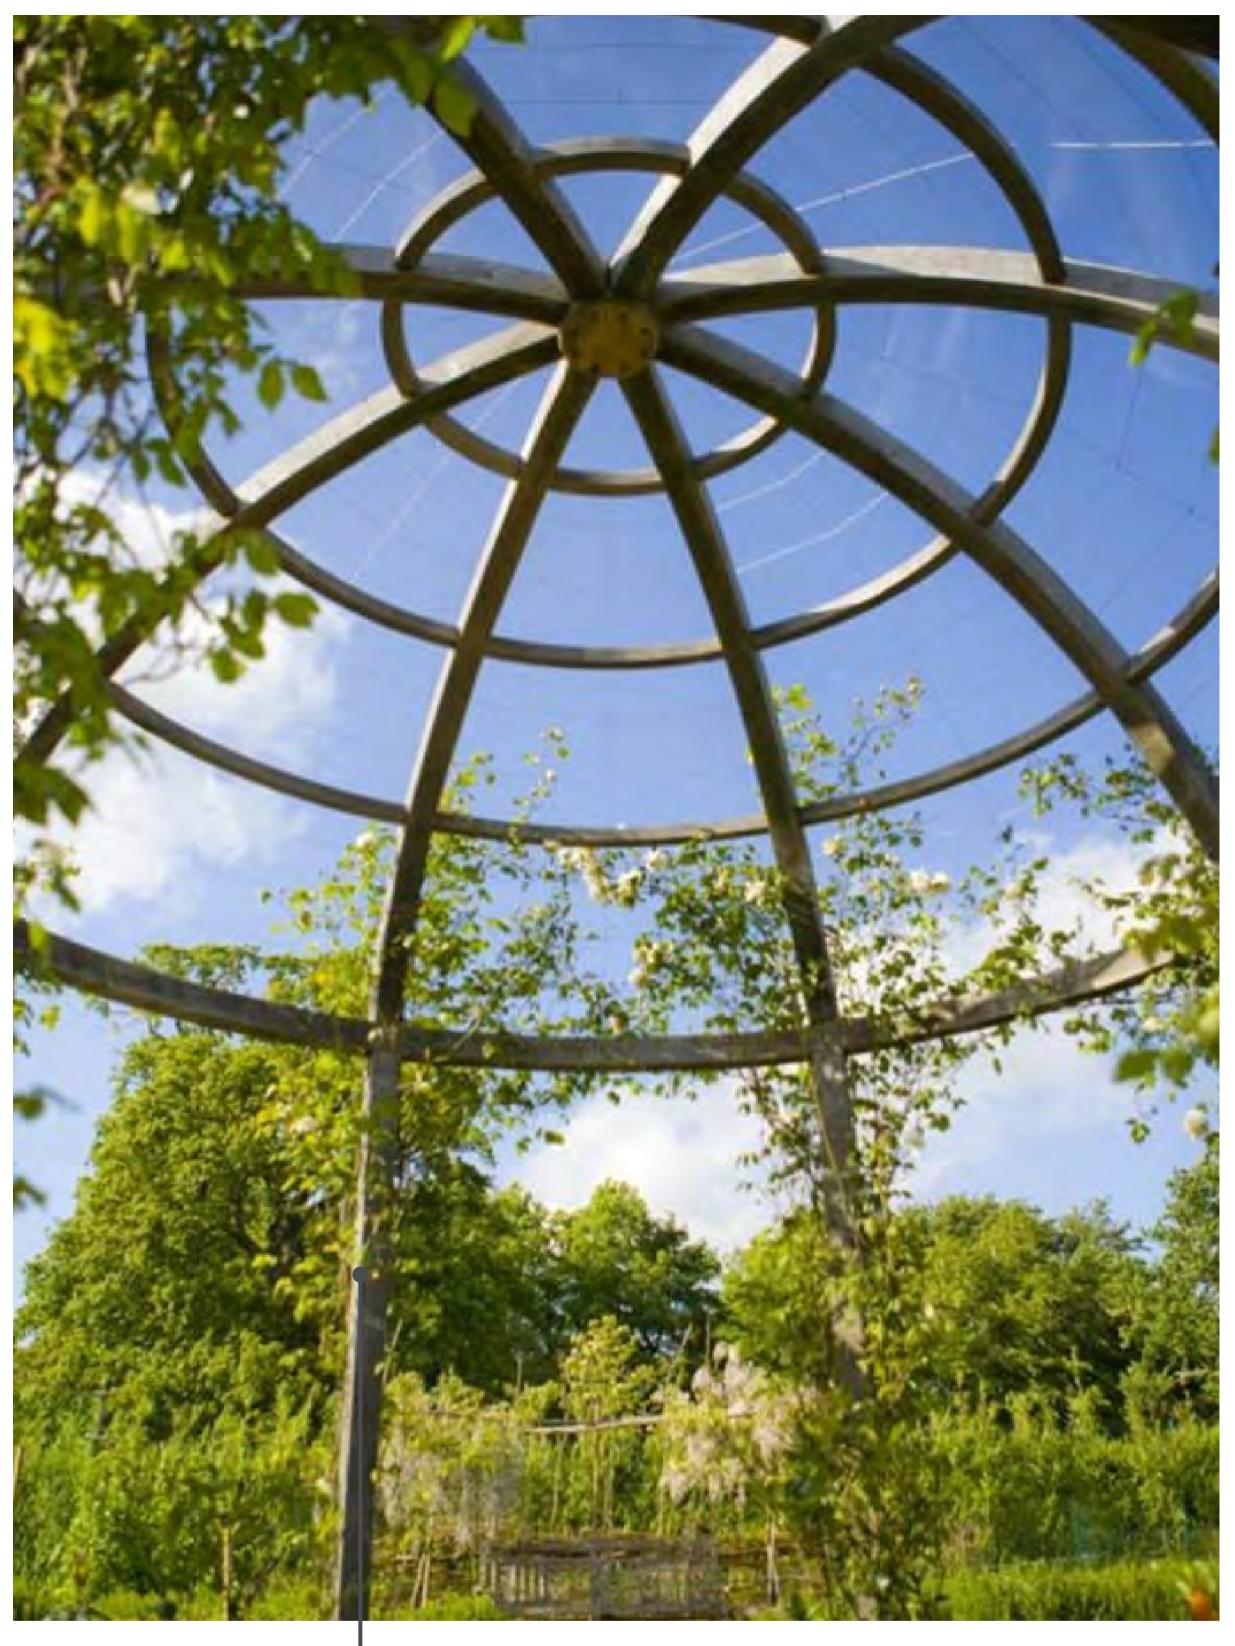

## TIMBER PLAY WEAVING POLES

## TIMBER PLAY WEAVING POLES





## TIMBER PLAY READY GRADE POLES, 150MM DIAMETER, FREE OF SHAKES AND SPLITS SUITABLE FOR PLAY AREA. 1.5M HEIGHT ABOVE GROUND LEVEL AND STRUCTURALLY SECURED INTO THE GROUND

FEBRUARY 2023 - PLAY SPACE



**COVERED GAZEBO - PLAN** 



GAZEBO - REFERENCE IMAGE

## TIMBER FRAME STRUCTURE

We would like to invite all local residents, stakeholders and community groups to comment on the proposals for the Play Space illustrated within this document.

The advice and recommendations received will help us ensure the Play Space to be delivered as part of the Liddell Road development will suit the needs and aspirations of all the intended users and become a positive focus for communities and individuals alike.

Please visit liddellroadconstruction.co.uk and email us at feedback@liddellroadconstruction.co.uk

Thank you