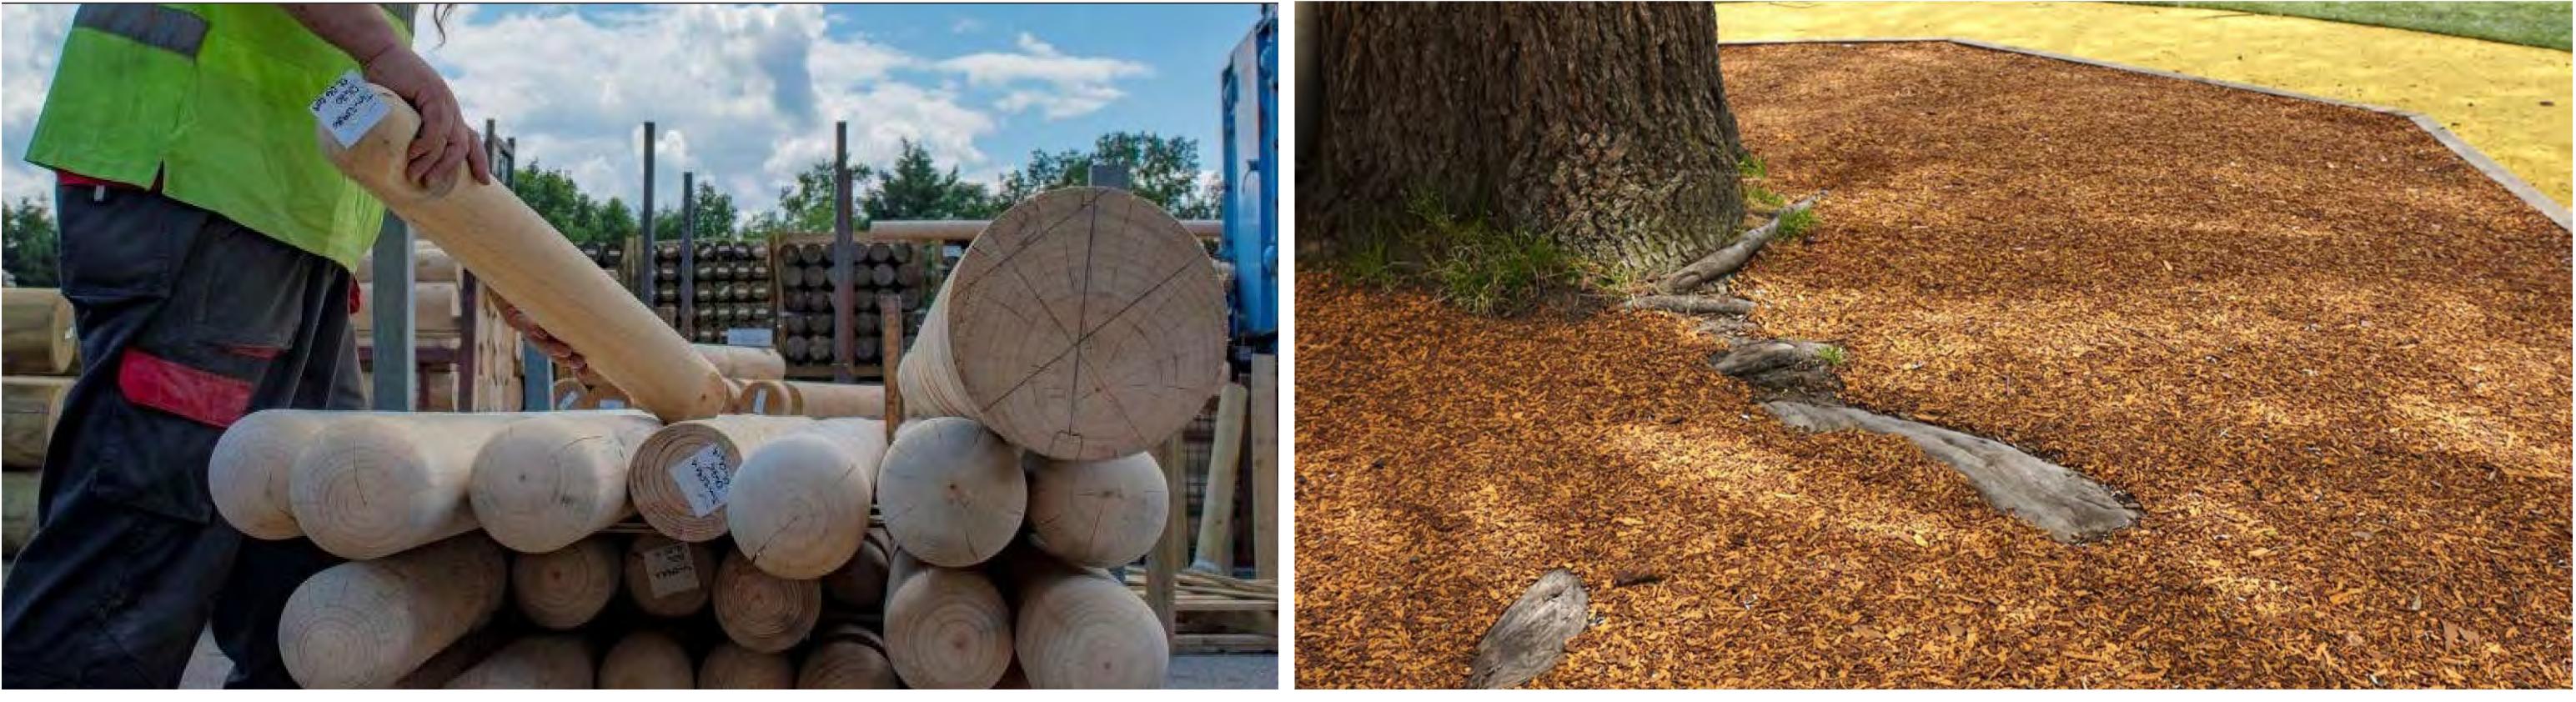

## TIMBER PLAY WEAVING POLES

## TIMBER PLAY READY GRADE POLES, 150MM DIAMETER, FREE OF SHAKES AND SPLITS SUITABLE FOR PLAY AREA. 1.5M HEIGHT ABOVE GROUND LEVEL AND STRUCTURALLY SECURED INTO THE GROUND

FEBRUARY 2023 - PLAY SPACE

**COVERED GAZEBO - PLAN** 