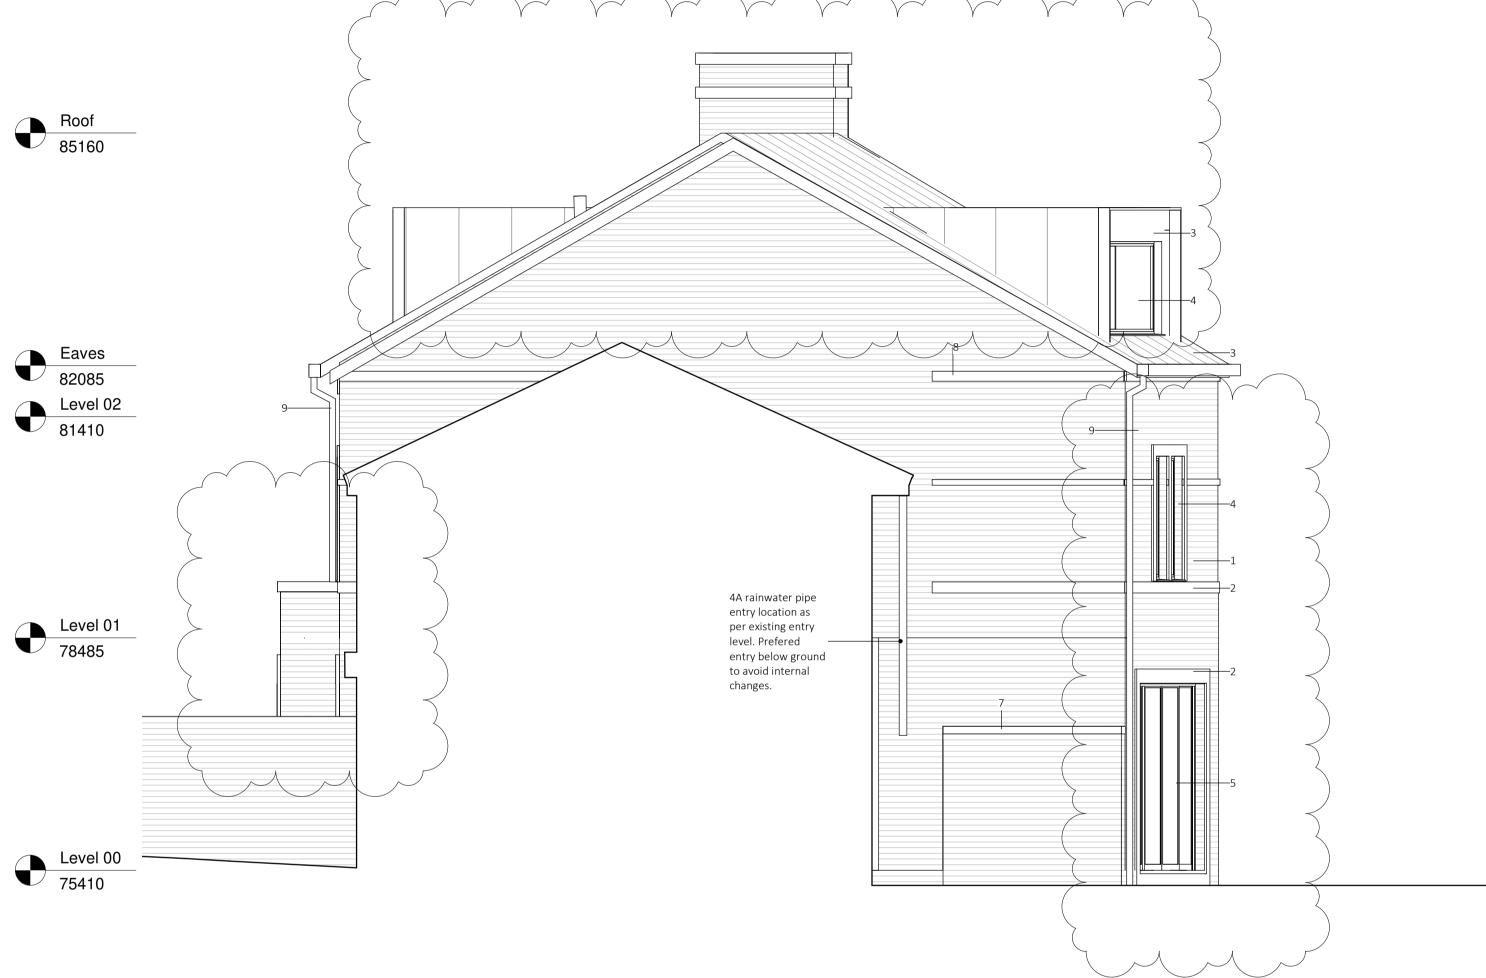

Level B1 72485

North Elevation
1:50

Level B1 72485

West Elevation
1:50

Materials:

**General Notes** 

Red Brick - English Bond Reconstituted Stone

GreenCoat PLXPural BT-Metallic Silver-RR40/SS0045 Aluminium Window - Window surround frame to be off white

Aluminium Door Timber Door

Stone Detailing

Render

Cast Eared Aluminium Rainwater Pipe
 Brick - To match existing brick wall

P01 26.05.23 NMA Submission
Rev Date Description

Project
4B Hampstead Hill Gardens, NW3 2PL Date drawn 26.05.23 Drawn by OS Drawing Title
Elevations 1 - Proposed Checked by MS Scale @ A1: 1:50