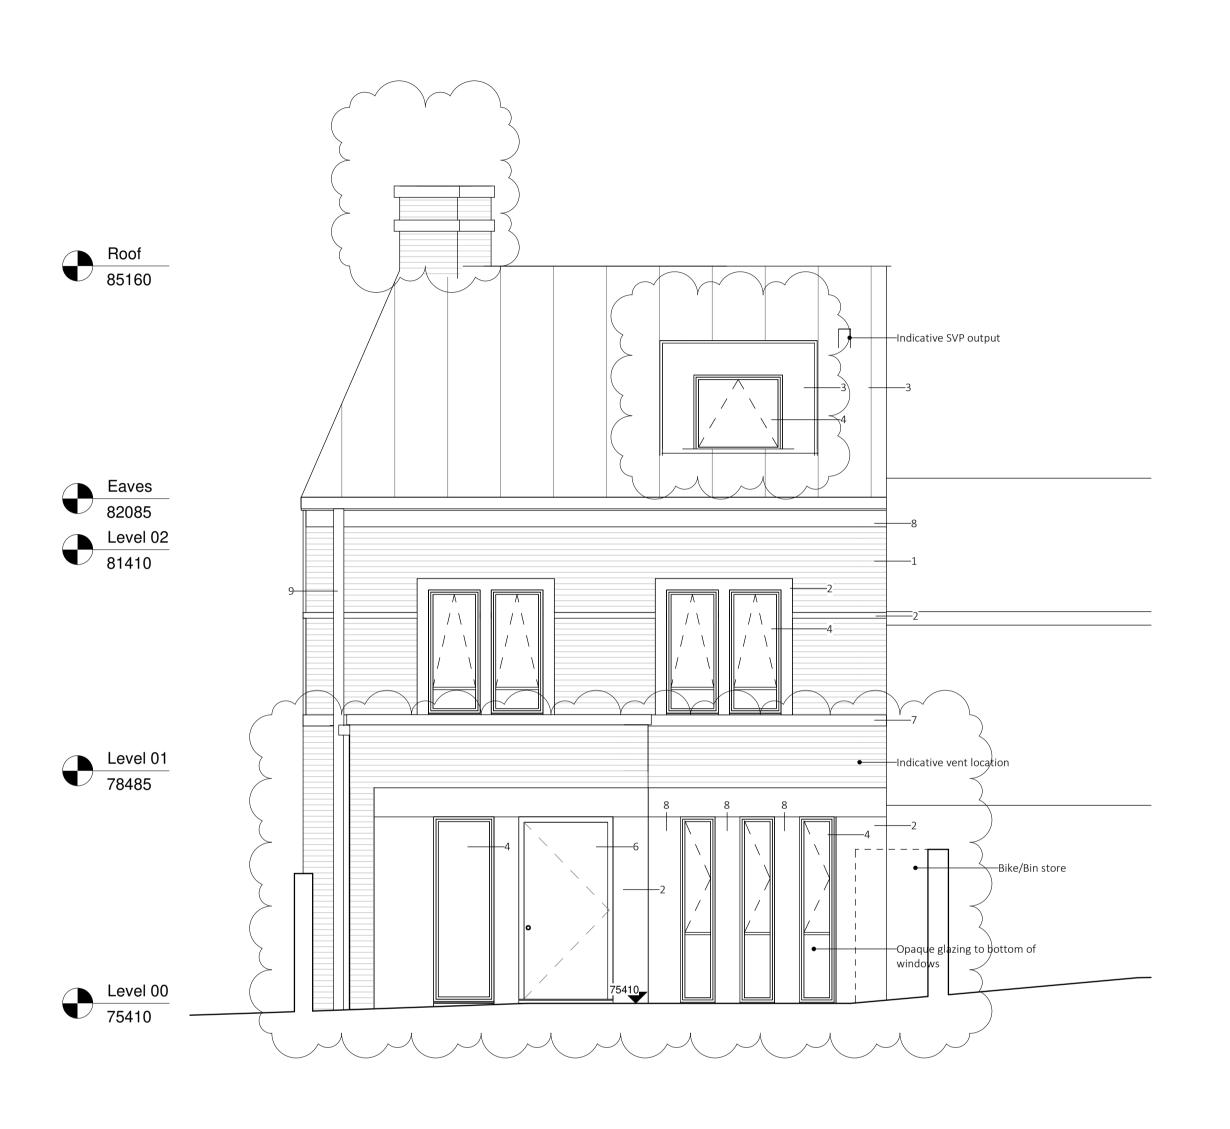

Level B1 72485

North Elevation
1:50

Level B1 72485

West Elevation
1:50

Materials:

**General Notes** 

Red Brick - English Bond Reconstituted Stone

GreenCoat PLXPural BT-Metallic Silver-RR40/SS0045 Aluminium Window - Window surround frame to be off white

Aluminium Door Timber Door

Stone Detailing

Render

Cast Eared Aluminium Rainwater Pipe
 Brick - To match existing brick wall

P01 26.05.23 NMA Submission
Rev Date Description

Project
4B Hampstead Hill Gardens, NW3 2PL Date drawn 26.05.23 Drawn by OS Drawing Title
Elevations 1 - Proposed Checked by MS Scale @ A1: 1:50