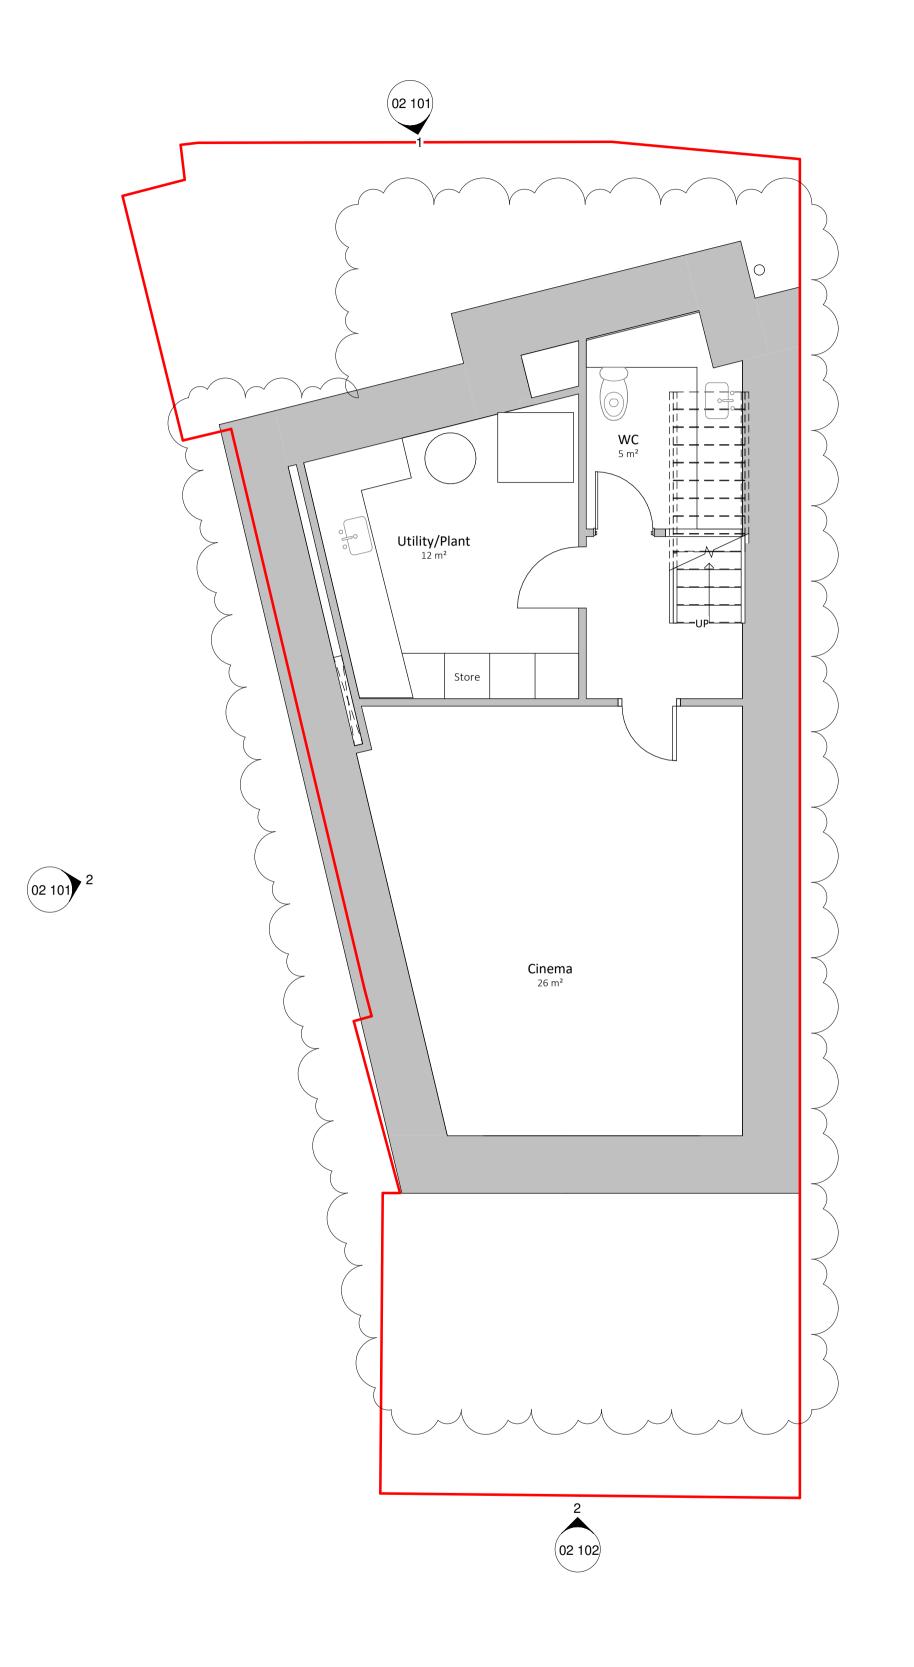

| PO1<br><b>Rev</b>                                                          | 26.05.23<br>Date | NMA S<br>Descri | Submission<br><b>ption</b> |             |          |
|----------------------------------------------------------------------------|------------------|-----------------|----------------------------|-------------|----------|
| Project                                                                    |                  |                 |                            | Date drawn  | 26.05.23 |
| 4B Hampstead Hill Gardens, NW3 2PL<br>Drawing Title<br>Level B1 - Proposed |                  |                 |                            | Drawn by    | OS       |
|                                                                            |                  |                 |                            | Checked by  | MS       |
|                                                                            |                  |                 |                            | Scale @ A1: | 1:50     |
|                                                                            |                  | PL              | ANNI                       | NG          |          |
|                                                                            | ect              | Origin          | Volume                     | Level       |          |
| Proje                                                                      |                  | AFTS            | XX                         | B1          |          |
| Proje<br>HH(                                                               | G                |                 |                            |             |          |
|                                                                            |                  | Discipline      | Sheet no                   | Stage       | Rev      |