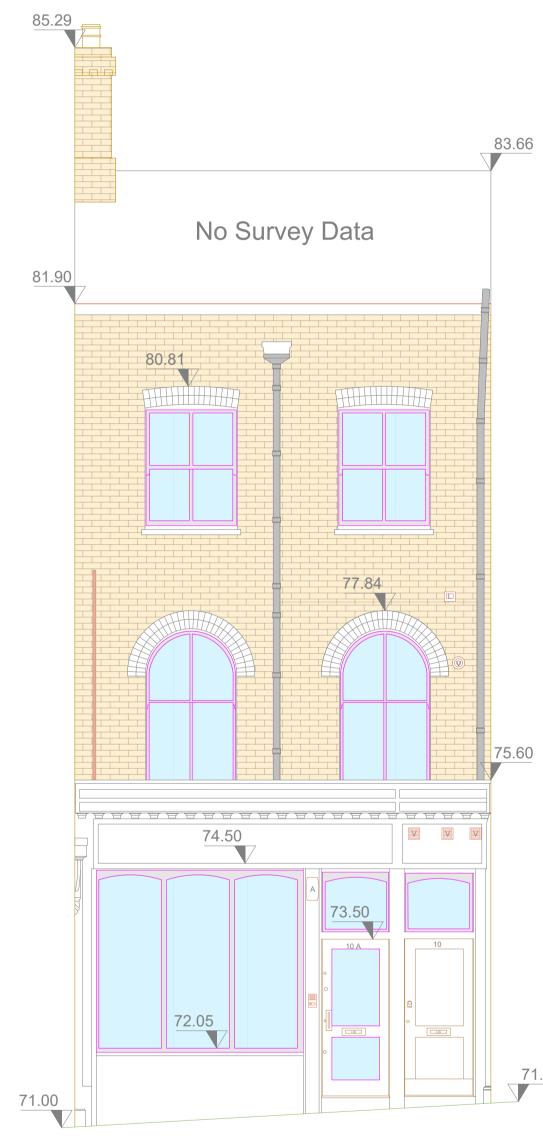

## Existing East Elevation





## **Proposed East Elevation**



75.60

71.35

Datum 69.00

| Elevation S                                                                                                                                                                                                                                                                                                                                                                                                                                                                                                     | C