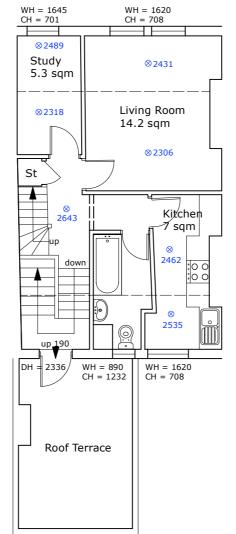

## ALL LINEAR DIMENSIONS ARE IN MILLIMETERS

 $\otimes$  = ceiling heights

CH = sill height - measured from floor WH = window height measured from top of sill DH = door height, measured from threshold