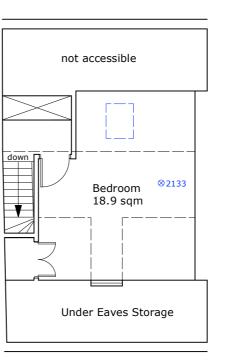

## ALL LINEAR DIMENSIONS ARE IN MILLIMETERS

 $\otimes$  = ceiling heights

CH = sill height - measured from floor WH = window height measured from top of sill DH = door height, measured from threshold

## Third Floor

depth and width of

rear extension assumed (no access)

Second Floor

First Floor

First Floor Flat

First Floor Flat

job