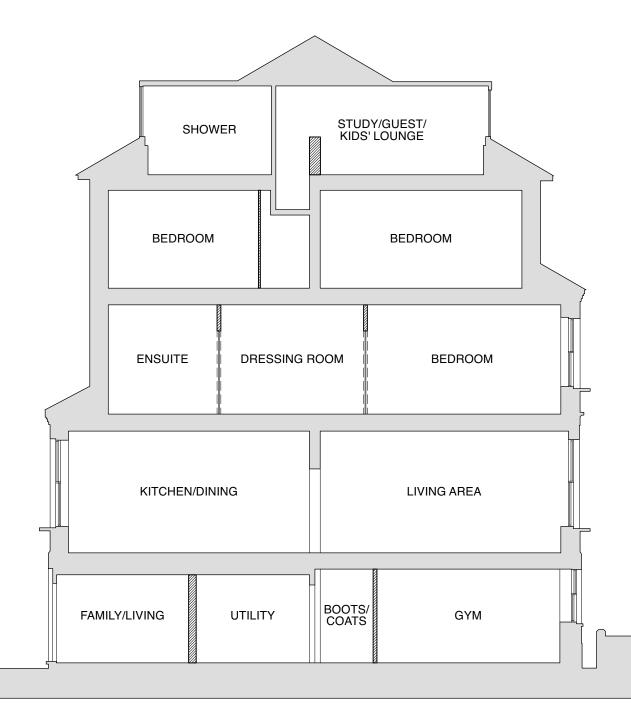

#### Architecture | Interiors

The Blackfriars Room St Bride Foundation 14 Bride Lane | London EC4Y 8EQ

T: +44 (0)203 567 0569 E: office@trstudio.co.uk W: www.trstudio.co.uk

1 Proposed Section AA Scale: 1:100