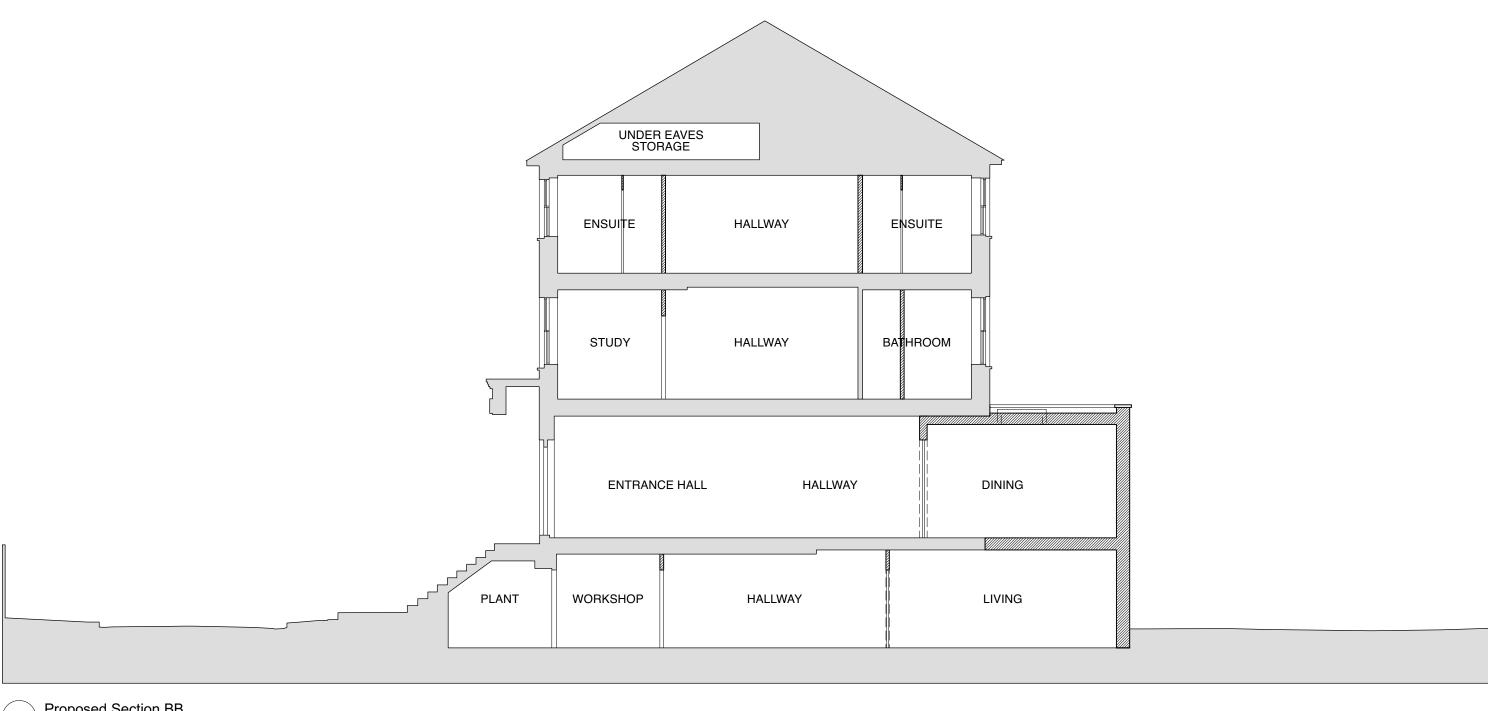

# TR STUDIO

Architecture | Interiors

The Blackfriars Room St Bride Foundation 14 Bride Lane | London EC4Y 8EQ

T: +44 (0)203 567 0569
E: office@trstudio.co.uk
W: www.trstudio.co.uk

Proposed Section BB Scale: 1:100