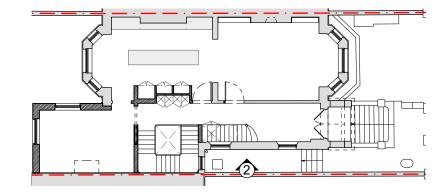

1 Proposed Basement Floor Plan Scale: 1:100 Proposed Ground Floor Plan Scale: 1:100

### NOTES RELATING TO ALL EXTERNAL/PLANNING ITEMS

- 1 NEW BRICK EXTENSION ALIGNING WITH NEIGHBOUR'S, BRICK TO MATCH EXISTING.
- NEW TRADITIONAL TIMBER SASH WINDOW, DETAILS TO MATCH EXISTING.
- 3 NEW BRICK SOLDIER COURSE.
- 4 NEW CAST IRON EFFECT RAIN WATER GOODS.
- 5 NEW ROOFLIGHTS TO PROJECT NO MORE THAN 150MM ABOVE ROOFLINE.
- 6 INFILLING EXISTING ARCHWAY WITH TRADITIONAL SASH WINDOW TO MATCH EXISTING.

**EXISTING** 

NEW

| REVISION      |                                         |       |            |
|---------------|-----------------------------------------|-------|------------|
| DATE          | 23.03.01                                | SCALE | 1:100 @ A3 |
| PROJECT       | 19 Cannon Place, London, NW3 1EH        |       |            |
| CLIENT        | Chris & Parya Arnold                    |       |            |
| DRAWING TITLE | PROPOSED PLAN - BASEMENT & GROUND FLOOR |       |            |
| DRAWING No.   | TRS134_PP_101                           |       |            |
| ISSUE         | Planning                                |       |            |
|               |                                         |       |            |