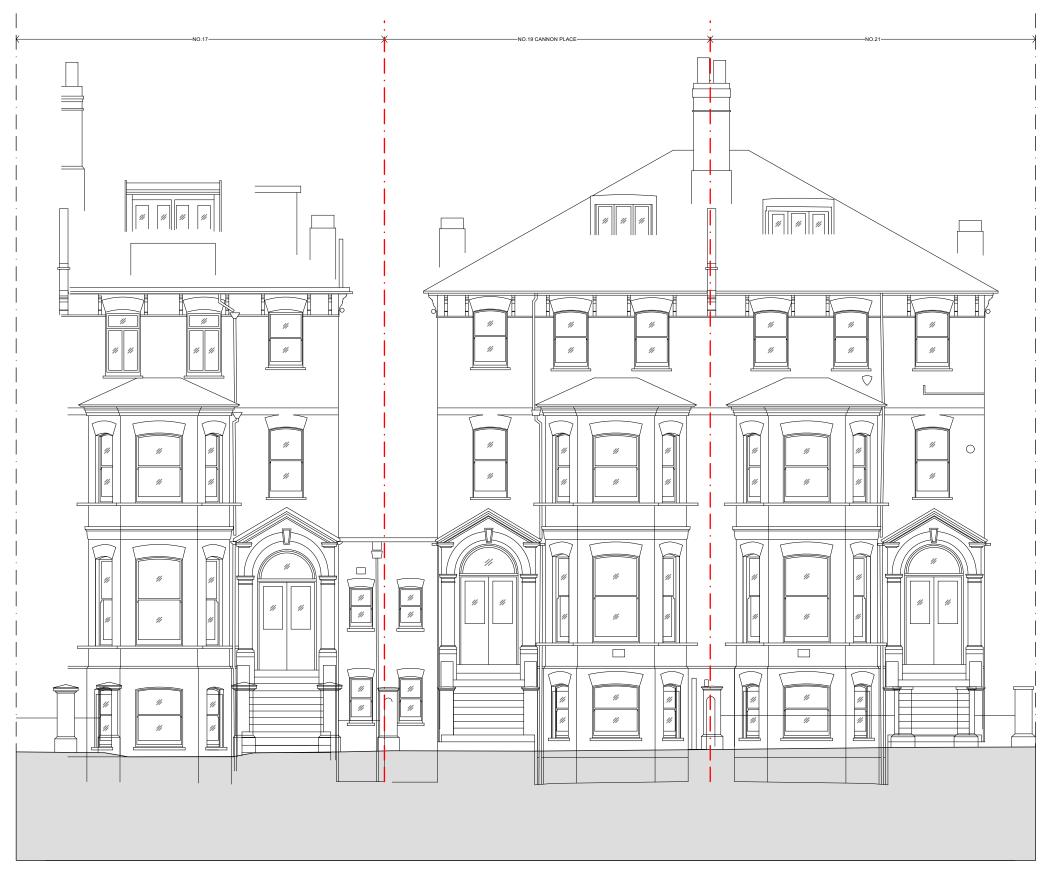

#### Architecture | Interiors

The Blackfriars Room St Bride Foundation 14 Bride Lane | London EC4Y 8EQ

T: +44 (0)203 567 0569 E: office@trstudio.co.uk W: www.trstudio.co.uk

Proposed Front Elevation 1 Scale: 1:100

#### NOTES RELATING TO ALL EXTERNAL/PLANNING ITEMS

- 1 NEW BRICK EXTENSION ALIGNING WITH NEIGHBOUR'S, BRICK TO MATCH EXISTING.
- NEW TRADITIONAL TIMBER SASH WINDOW, DETAILS TO MATCH EXISTING.
- 3 NEW BRICK SOLDIER COURSE.
- 4 NEW CAST IRON EFFECT RAIN WATER GOODS.
- 5 NEW ROOFLIGHTS TO PROJECT NO MORE THAN 150MM ABOVE ROOFLINE.
- 6 INFILLING EXISTING ARCHWAY WITH TRADITIONAL SASH WINDOW TO MATCH EXISTING.

**EXISTING** 

NEW

| REVISION      |                                  |       |            |
|---------------|----------------------------------|-------|------------|
| DATE          | 23.03.01                         | SCALE | 1:100 @ A3 |
| PROJECT       | 19 Cannon Place, London, NW3 1EH |       |            |
| CLIENT        | Chris & Parya Arnold             |       |            |
| DRAWING TITLE | PROPOSED FRONT ELEVATION         |       |            |
| DRAWING No.   | TRS134_PP_104                    |       |            |
| ISSUE         | Planning                         |       |            |
|               |                                  |       |            |