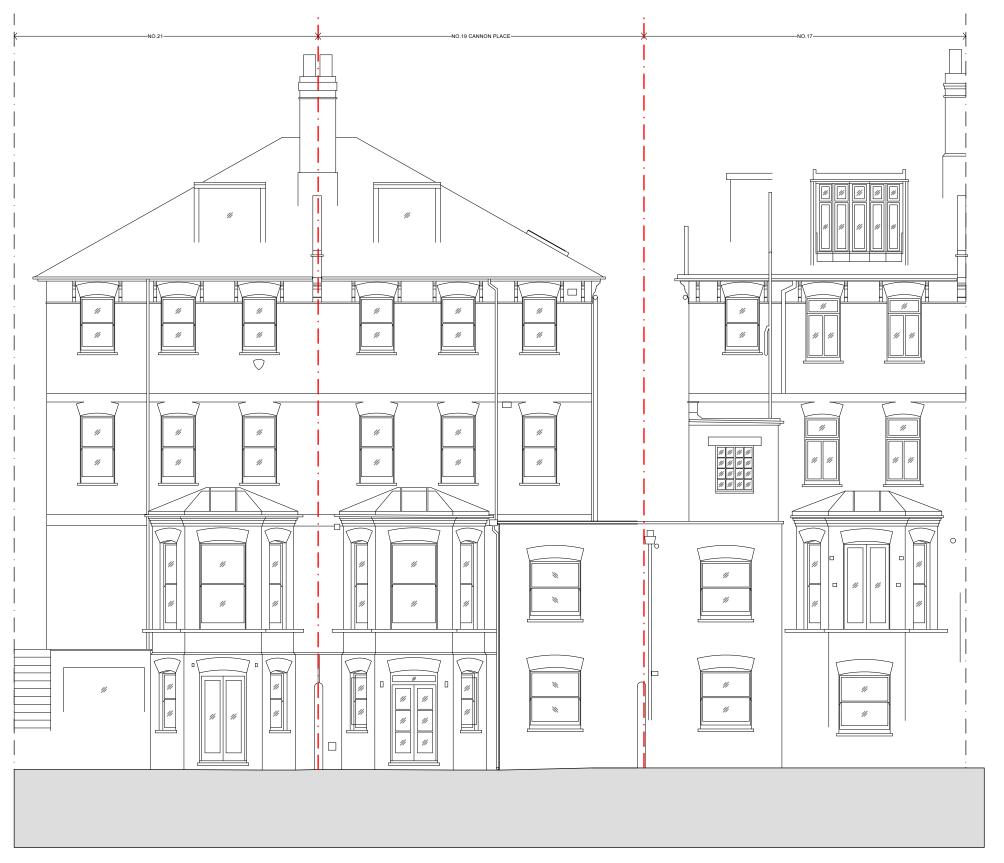

#### Architecture | Interiors

The Blackfriars Room St Bride Foundation 14 Bride Lane | London EC4Y 8EQ

T: +44 (0)203 567 0569 E: office@trstudio.co.uk W: www.trstudio.co.uk

Proposed Front Elevation 1 Scale: 1:100

#### NOTES RELATING TO ALL EXTERNAL/PLANNING ITEMS

- 1 NEW BRICK EXTENSION ALIGNING WITH NEIGHBOUR'S, BRICK TO MATCH EXISTING.
- NEW TRADITIONAL TIMBER SASH WINDOW, DETAILS TO MATCH EXISTING.
- 3 NEW BRICK SOLDIER COURSE.
- 4 NEW CAST IRON EFFECT RAIN WATER GOODS.
- 5 NEW ROOFLIGHTS TO PROJECT NO MORE THAN 150MM ABOVE ROOFLINE.
- 6 INFILLING EXISTING ARCHWAY WITH TRADITIONAL SASH WINDOW TO MATCH EXISTING.

**EXISTING** 

NEW

| REVISION      |                                  |       |            |
|---------------|----------------------------------|-------|------------|
| DATE          | 23.03.01                         | SCALE | 1:100 @ A3 |
| PROJECT       | 19 Cannon Place, London, NW3 1EH |       |            |
| CLIENT        | Chris & Parya Arnold             |       |            |
| DRAWING TITLE | PROPOSED FRONT ELEVATION         |       |            |
| DRAWING No.   | TRS134_PP_104                    |       |            |
| ISSUE         | Planning                         |       |            |
|               |                                  |       |            |