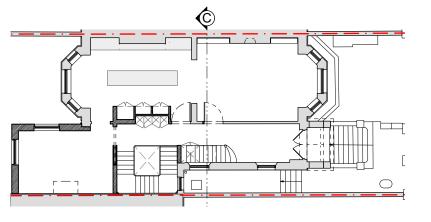

1 Proposed Basement Floor Plan Scale: 1:100 Proposed Ground Floor Plan Scale: 1:100

**EXISTING** 

NEW

| REVISION      |                                         |       |            |
|---------------|-----------------------------------------|-------|------------|
| DATE          | 23.03.01                                | SCALE | 1:100 @ A3 |
| PROJECT       | 19 Cannon Place, London, NW3 1EH        |       |            |
| CLIENT        | Chris & Parya Arnold                    |       |            |
| DRAWING TITLE | PROPOSED PLAN - BASEMENT & GROUND FLOOR |       |            |
| DRAWING No.   | TRS134_PP_101                           |       |            |
| ISSUE         | Planning                                |       |            |
|               |                                         |       |            |