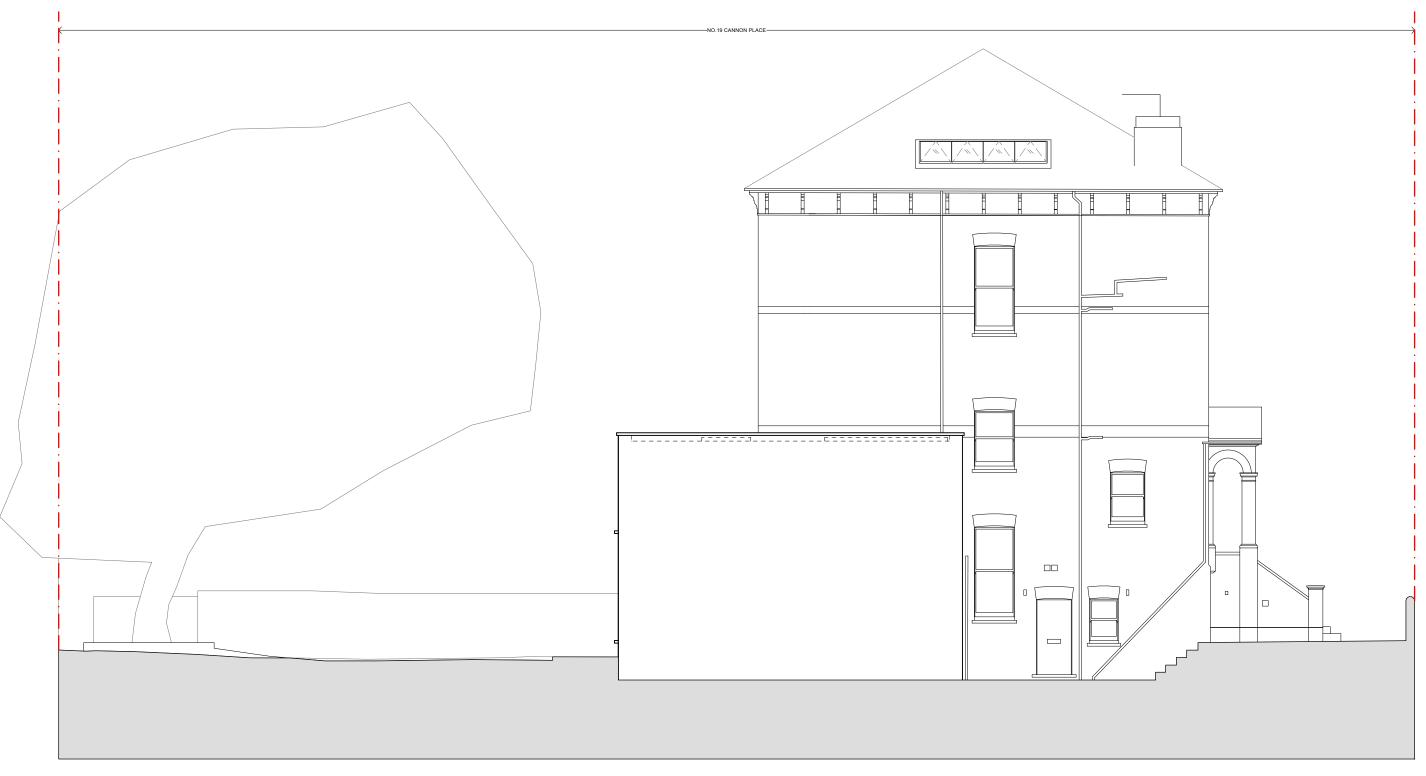

#### Architecture | Interiors

The Blackfriars Room St Bride Foundation 14 Bride Lane | London EC4Y 8EQ

T: +44 (0)203 567 0569 E: office@trstudio.co.uk W: www.trstudio.co.uk

1 Proposed Section AA Scale: 1:100

#### NOTES RELATING TO ALL EXTERNAL/PLANNING ITEMS

- 1 NEW BRICK EXTENSION ALIGNING WITH NEIGHBOUR'S, BRICK TO MATCH EXISTING.
- 2 NEW TRADITIONAL TIMBER SASH WINDOW, DETAILS TO MATCH EXISTING.
- 3 NEW BRICK SOLDIER COURSE.
- 4 NEW CAST IRON EFFECT RAIN WATER GOODS.
- (5) NEW ROOFLIGHTS TO PROJECT NO MORE THAN 150MM ABOVE ROOFLINE.
- (6) NEW INFILL TO FRONT ELEVATION, MATERIALS TO MATCH EXISTING.

| REVISION      |                                  |       |            |
|---------------|----------------------------------|-------|------------|
| DATE          | 23.03.01                         | SCALE | 1:100 @ A3 |
| PROJECT       | 19 Cannon Place, London, NW3 1EH |       |            |
| CLIENT        | Chris & Parya Arnold             |       |            |
| DRAWING TITLE | PROPOSED SECTION - AA            |       |            |
| DRAWING No.   | TRS134_PP_107                    |       |            |
| ISSUE         | Planning                         |       |            |