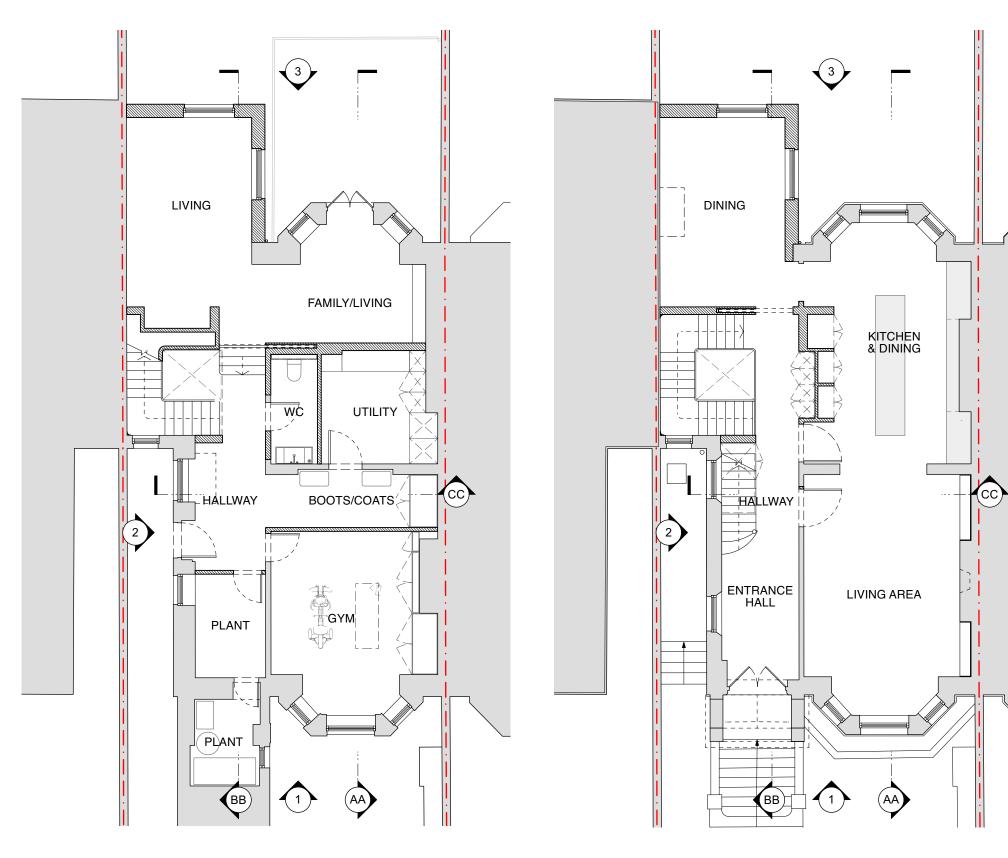

1 Proposed Basement Floor Plan Scale: 1:100 Proposed Ground Floor Plan Scale: 1:100

### NOTES RELATING TO ALL EXTERNAL/PLANNING ITEMS

- 1 NEW BRICK EXTENSION ALIGNING WITH NEIGHBOUR'S, BRICK TO MATCH EXISTING.
- NEW TRADITIONAL TIMBER SASH WINDOW, DETAILS TO MATCH EXISTING.
- 3 NEW BRICK SOLDIER COURSE.
- 4 NEW CAST IRON EFFECT RAIN WATER GOODS.
- 5 NEW ROOFLIGHTS TO PROJECT NO MORE THAN 150MM ABOVE ROOFLINE.
- 6 INFILLING EXISTING ARCHWAY WITH TRADITIONAL SASH WINDOW TO MATCH EXISTING.

**EXISTING** 

NEW

| REVISION      |                                         |       |            |
|---------------|-----------------------------------------|-------|------------|
| DATE          | 23.03.01                                | SCALE | 1:100 @ A3 |
| PROJECT       | 19 Cannon Place, London, NW3 1EH        |       |            |
| CLIENT        | Chris & Parya Arnold                    |       |            |
| DRAWING TITLE | PROPOSED PLAN - BASEMENT & GROUND FLOOR |       |            |
| DRAWING No.   | TRS134_PP_101                           |       |            |
| ISSUE         | Planning                                |       |            |
|               |                                         |       |            |