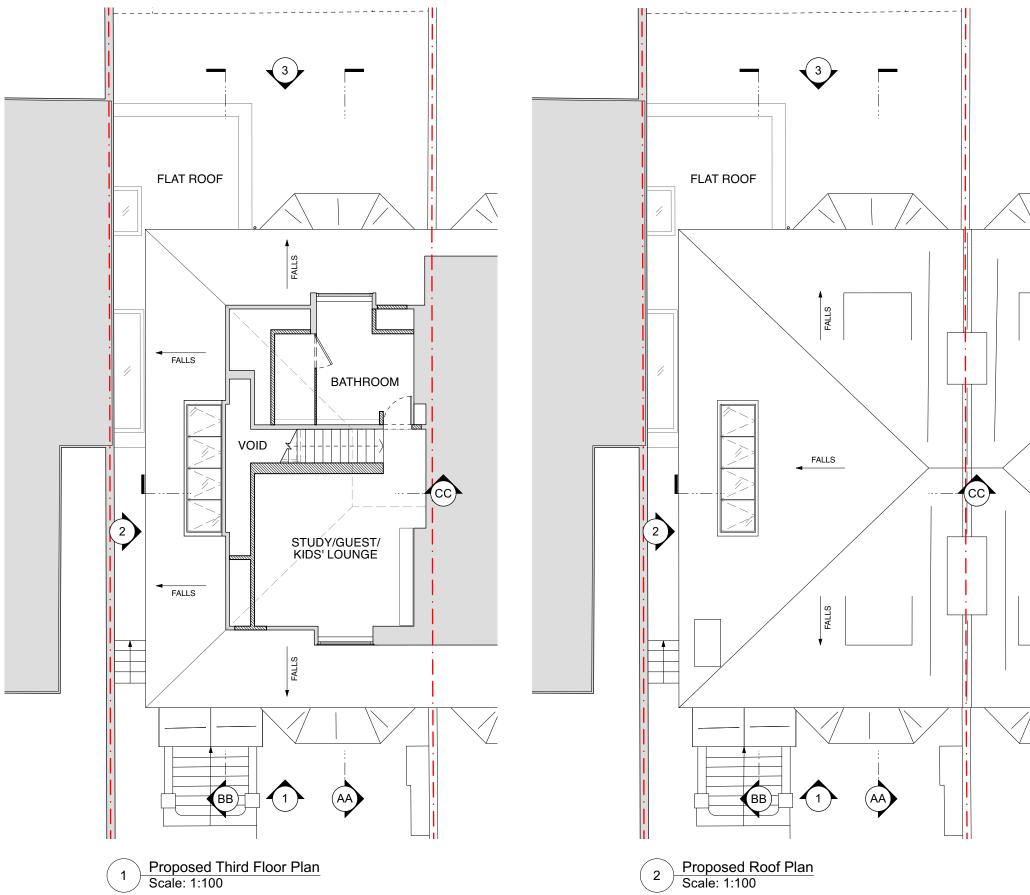

### NOTES RELATING TO ALL EXTERNAL/PLANNING ITEMS

- 1 NEW BRICK EXTENSION ALIGNING WITH NEIGHBOUR'S, BRICK TO MATCH EXISTING.
- 2 NEW TRADITIONAL TIMBER SASH WINDOW, DETAILS TO MATCH EXISTING.
- 3 NEW BRICK SOLDIER COURSE.
- 4 NEW CAST IRON EFFECT RAIN WATER GOODS.
- 5 NEW ROOFLIGHTS TO PROJECT NO MORE THAN 150MM ABOVE ROOFLINE.
- 6 INFILLING EXISTING ARCHWAY WITH TRADITIONAL SASH WINDOW TO MATCH EXISTING.

**EXISTING** 

NEW

| REVISION      | REVISION                         |          |            |  |  |
|---------------|----------------------------------|----------|------------|--|--|
| DATE          | 23.03.01                         | SCALE    | 1:100 @ A3 |  |  |
| PROJECT       | 19 Cannon Place, London, NW3 1EH |          |            |  |  |
| CLIENT        | Chris & Parya Arnold             |          |            |  |  |
| DRAWING TITLE | PROPOSED PLAN - THIRD FLOOR      | R & ROOF |            |  |  |
| DRAWING No.   | TRS134_PP_103                    |          |            |  |  |
| ISSUE         | Planning                         |          |            |  |  |