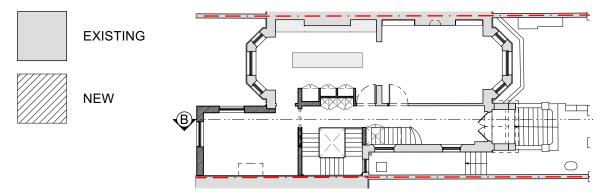

1 Proposed Basement Floor Plan Scale: 1:100 Proposed Ground Floor Plan Scale: 1:100

### NOTES RELATING TO ALL EXTERNAL/PLANNING ITEMS

- 1 NEW BRICK EXTENSION ALIGNING WITH NEIGHBOUR'S, BRICK TO MATCH EXISTING.
- NEW TRADITIONAL TIMBER SASH WINDOW, DETAILS TO MATCH EXISTING.
- 3 NEW BRICK SOLDIER COURSE.
- 4 NEW CAST IRON EFFECT RAIN WATER GOODS.
- 5 NEW ROOFLIGHTS TO PROJECT NO MORE THAN 150MM ABOVE ROOFLINE.
- 6 INFILLING EXISTING ARCHWAY WITH TRADITIONAL SASH WINDOW TO MATCH EXISTING.

**EXISTING** 

NEW

| REVISION      |                                         |       |            |
|---------------|-----------------------------------------|-------|------------|
| DATE          | 23.03.01                                | SCALE | 1:100 @ A3 |
| PROJECT       | 19 Cannon Place, London, NW3 1EH        |       |            |
| CLIENT        | Chris & Parya Arnold                    |       |            |
| DRAWING TITLE | PROPOSED PLAN - BASEMENT & GROUND FLOOR |       |            |
| DRAWING No.   | TRS134_PP_101                           |       |            |
| ISSUE         | Planning                                |       |            |
|               |                                         |       |            |