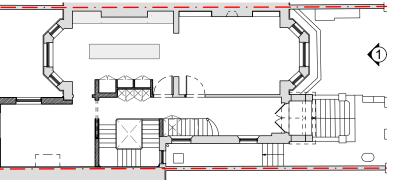

1 Proposed Basement Floor Plan Scale: 1:100 Proposed Ground Floor Plan Scale: 1:100

### NOTES RELATING TO ALL EXTERNAL/PLANNING ITEMS

- 1 NEW BRICK EXTENSION ALIGNING WITH NEIGHBOUR'S, BRICK TO MATCH EXISTING.
- NEW TRADITIONAL TIMBER SASH WINDOW, DETAILS TO MATCH EXISTING.
- 3 NEW BRICK SOLDIER COURSE.
- 4 NEW CAST IRON EFFECT RAIN WATER GOODS.
- 5 NEW ROOFLIGHTS TO PROJECT NO MORE THAN 150MM ABOVE ROOFLINE.
- 6 INFILLING EXISTING ARCHWAY WITH TRADITIONAL SASH WINDOW TO MATCH EXISTING.

**EXISTING** 

NEW

| REVISION      |                                         |       |            |
|---------------|-----------------------------------------|-------|------------|
| DATE          | 23.03.01                                | SCALE | 1:100 @ A3 |
| PROJECT       | 19 Cannon Place, London, NW3 1EH        |       |            |
| CLIENT        | Chris & Parya Arnold                    |       |            |
| DRAWING TITLE | PROPOSED PLAN - BASEMENT & GROUND FLOOR |       |            |
| DRAWING No.   | TRS134_PP_101                           |       |            |
| ISSUE         | Planning                                |       |            |
|               |                                         |       |            |