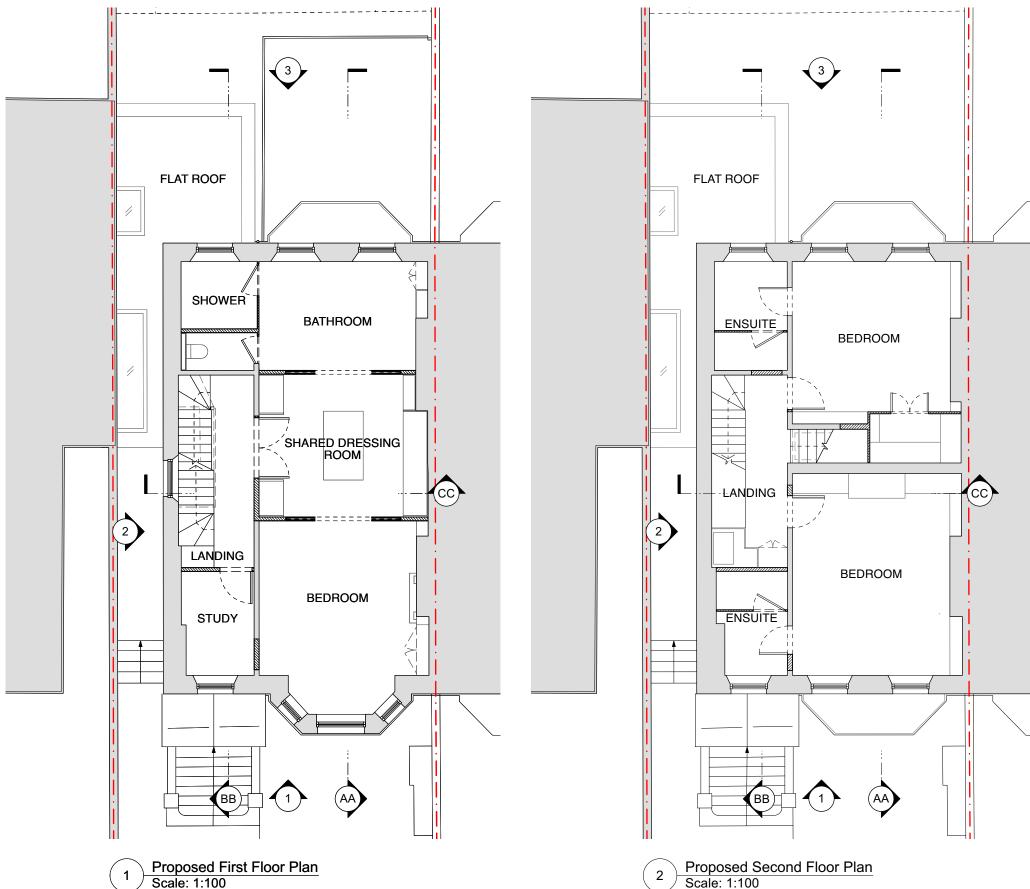

#### NOTES RELATING TO ALL EXTERNAL/PLANNING ITEMS

- 1 NEW BRICK EXTENSION ALIGNING WITH NEIGHBOUR'S, BRICK TO MATCH EXISTING.
- 2 NEW TRADITIONAL TIMBER SASH WINDOW, DETAILS TO MATCH EXISTING.
- 3 NEW BRICK SOLDIER COURSE.
- 4 NEW CAST IRON EFFECT RAIN WATER GOODS.
- 5 NEW ROOFLIGHTS TO PROJECT NO MORE THAN 150MM ABOVE ROOFLINE.
- 6 INFILLING EXISTING ARCHWAY WITH TRADITIONAL SASH WINDOW TO MATCH EXISTING.

**EXISTING** 

NEW

| REVISION      |                                      |       |            |
|---------------|--------------------------------------|-------|------------|
| DATE          | 23.03.01                             | SCALE | 1:100 @ A3 |
| PROJECT       | 19 Cannon Place, London, NW3 1EH     |       |            |
| CLIENT        | Chris & Parya Arnold                 |       |            |
| DRAWING TITLE | PROPOSED PLAN - FIRST & SECOND FLOOR |       |            |
| DRAWING No.   | TRS134_PP_102                        |       |            |
| ISSUE         | Planning                             |       |            |
|               |                                      |       |            |