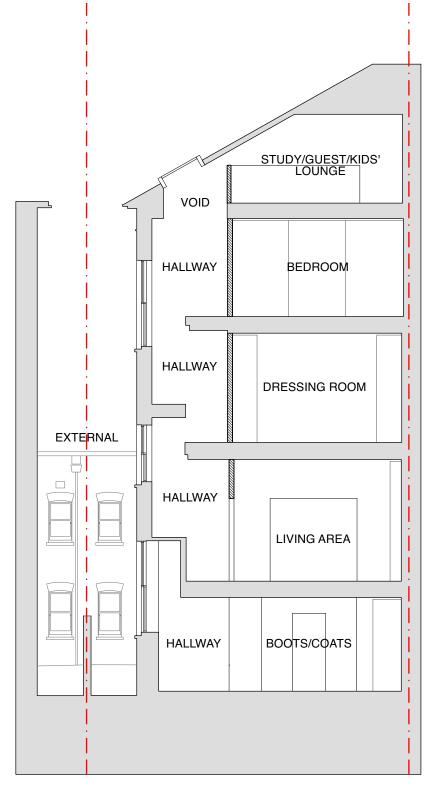

#### Architecture | Interiors

The Blackfriars Room St Bride Foundation 14 Bride Lane | London EC4Y 8EQ

T: +44 (0)203 567 0569 E: office@trstudio.co.uk W: www.trstudio.co.uk

1 Proposed Section AA Scale: 1:100

#### NOTES RELATING TO ALL EXTERNAL/PLANNING ITEMS

- 1 NEW BRICK EXTENSION ALIGNING WITH NEIGHBOUR'S, BRICK TO MATCH EXISTING.
- 2 NEW TRADITIONAL TIMBER SASH WINDOW, DETAILS TO MATCH EXISTING.
- 3 NEW BRICK SOLDIER COURSE.
- 4 NEW CAST IRON EFFECT RAIN WATER GOODS.
- (5) NEW ROOFLIGHTS TO PROJECT NO MORE THAN 150MM ABOVE ROOFLINE.
- (6) NEW INFILL TO FRONT ELEVATION, MATERIALS TO MATCH EXISTING.

| REVISION      |                                  |       |            |
|---------------|----------------------------------|-------|------------|
| DATE          | 23.03.01                         | SCALE | 1:100 @ A3 |
| PROJECT       | 19 Cannon Place, London, NW3 1EH |       |            |
| CLIENT        | Chris & Parya Arnold             |       |            |
| DRAWING TITLE | PROPOSED SECTION - AA            |       |            |
| DRAWING No.   | TRS134_PP_107                    |       |            |
| ISSUE         | Planning                         |       |            |