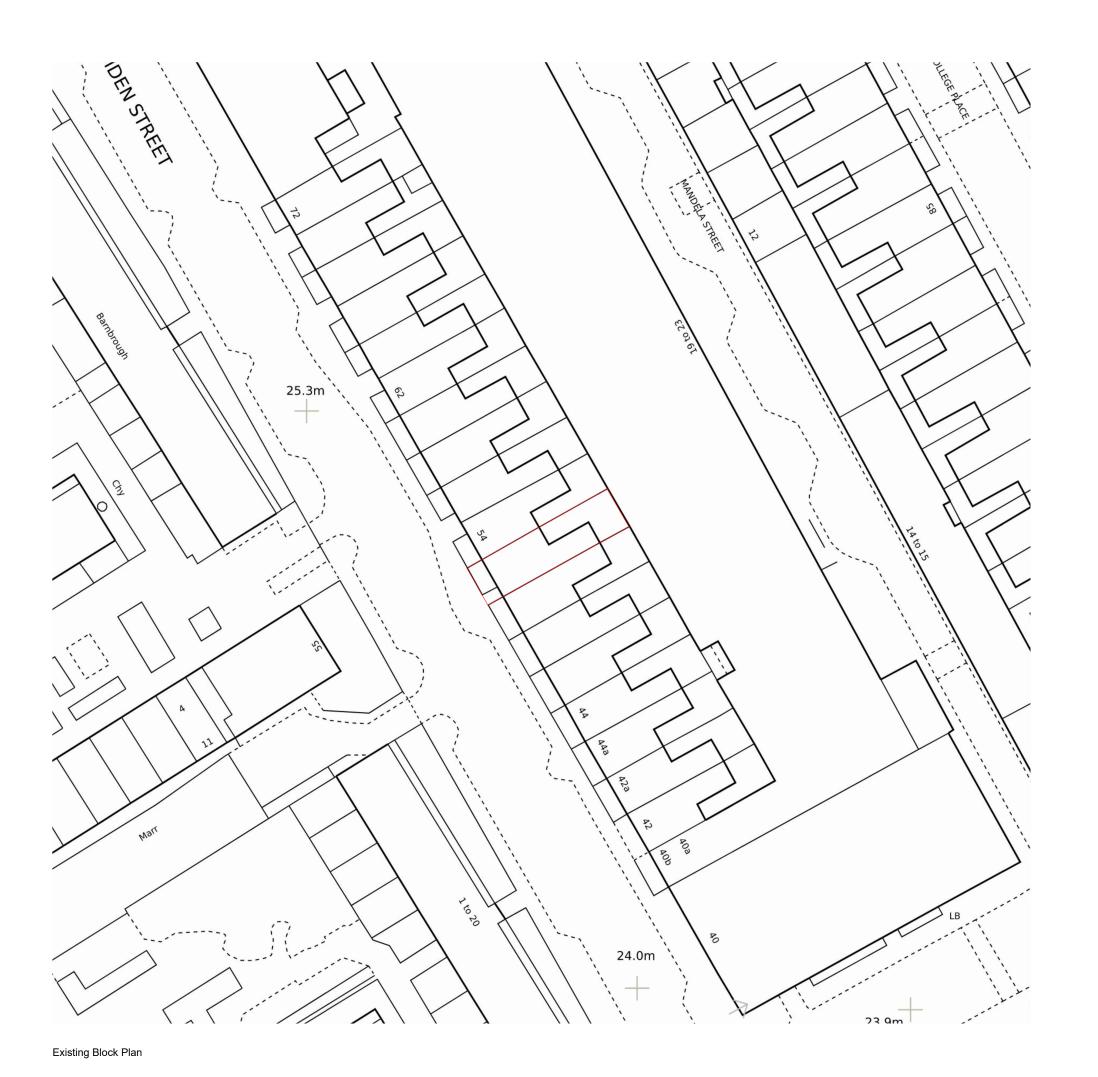

Block Plans are scaled from the Ordinance Survey

Location Maps. Please see the licence number for the Os

Maps in the Location Plans

| Scale       | Date        |
|-------------|-------------|
| 1/500 at A3 | 05.05.2023  |
|             |             |
| Designer    | Revision    |
| DG          | V2          |
|             |             |
|             | 1/500 at A3 |

Drawing N

52ACamdenStreet ExistingBlockPlan\_V2

Planning By Design Ltd www.planning-by-design.co.uk hello@planning-by-design.co.uk