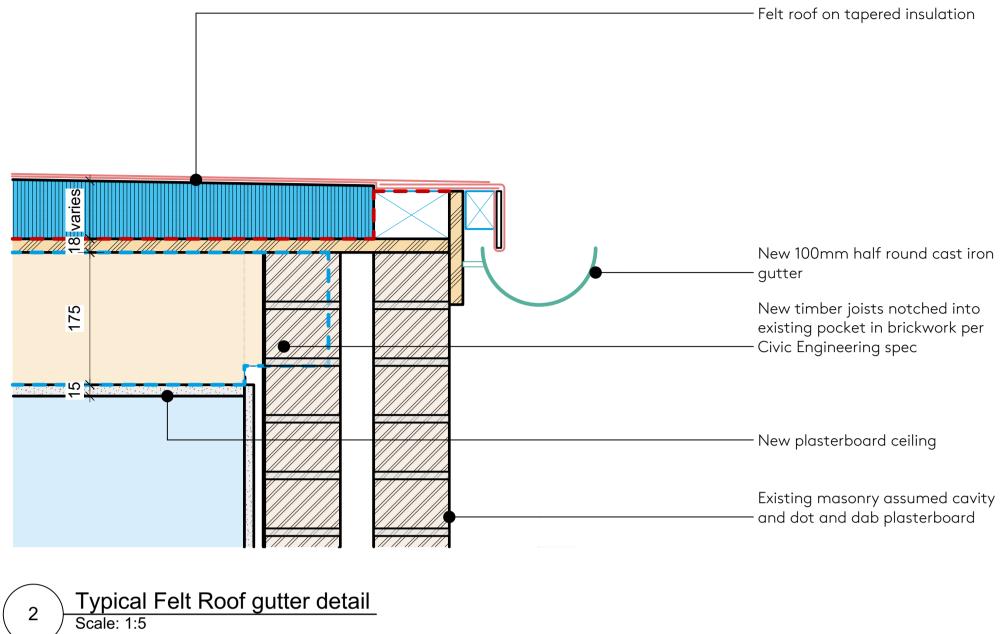

|  |
|                                                                                           |                                  |  |
| New timber joists hung from new wall<br>plate per Civic Engineering details               |                                  |  |
| New wall plate bolted into existing<br>masonry per Civic Engineering details              |                                  |  |
| New plasterboard ceiling ————                                                             |                                  |  |
| Repaired plasterboard walls re<br>skimmed and painted                                     |                                  |  |
| 1 Typical Felt Roof Flas                                                                  | shing to existing Masonry Detail |  |



## GENERAL NOTES

DO NOT SCALE DRAWINGS. USE DIMENSIONED DRAWINGS ONLY. ALL DIMENSIONS TO BE CHECKED PRIOR TO COMMENCEMENT OF ANY WORKS, AND / OR PREPARTION OF ANY SHOP DRAWINGS. ALL DISCREPENCIES TO BE REPORTED TO THE ARCHITECT. THIS DRAWING TO BE READ IN CONJUNCTION WITH ALL OTHER ARCHITECTS DRAWINGS AND SPECIEICATIONS AND OTHER CONSULTANTS INFORMATION. DRAWINGS AND SPECIFICATIONS AND OTHER CONSULTANTS INFORMATION ALL STRUCTURAL ELEMENTS TO BE CROSS CHECKED WITH ENGINEERS DOCUMENTS

NOTES

SCHEDULE REFERENCES

**REVISION SCHEDULE** REVISION DATE DESCRIPTION ISSUED BY P1 26/05/2023 Issue for Planning and Listed Building JD Consent

Nex—

55 Whitfield St, London W1T 4AH

e: office@nex-architecture.com t: +44 20 7183 0900

## —The British Museum Great Russell St, London WC1B 3DG

PROJECT: