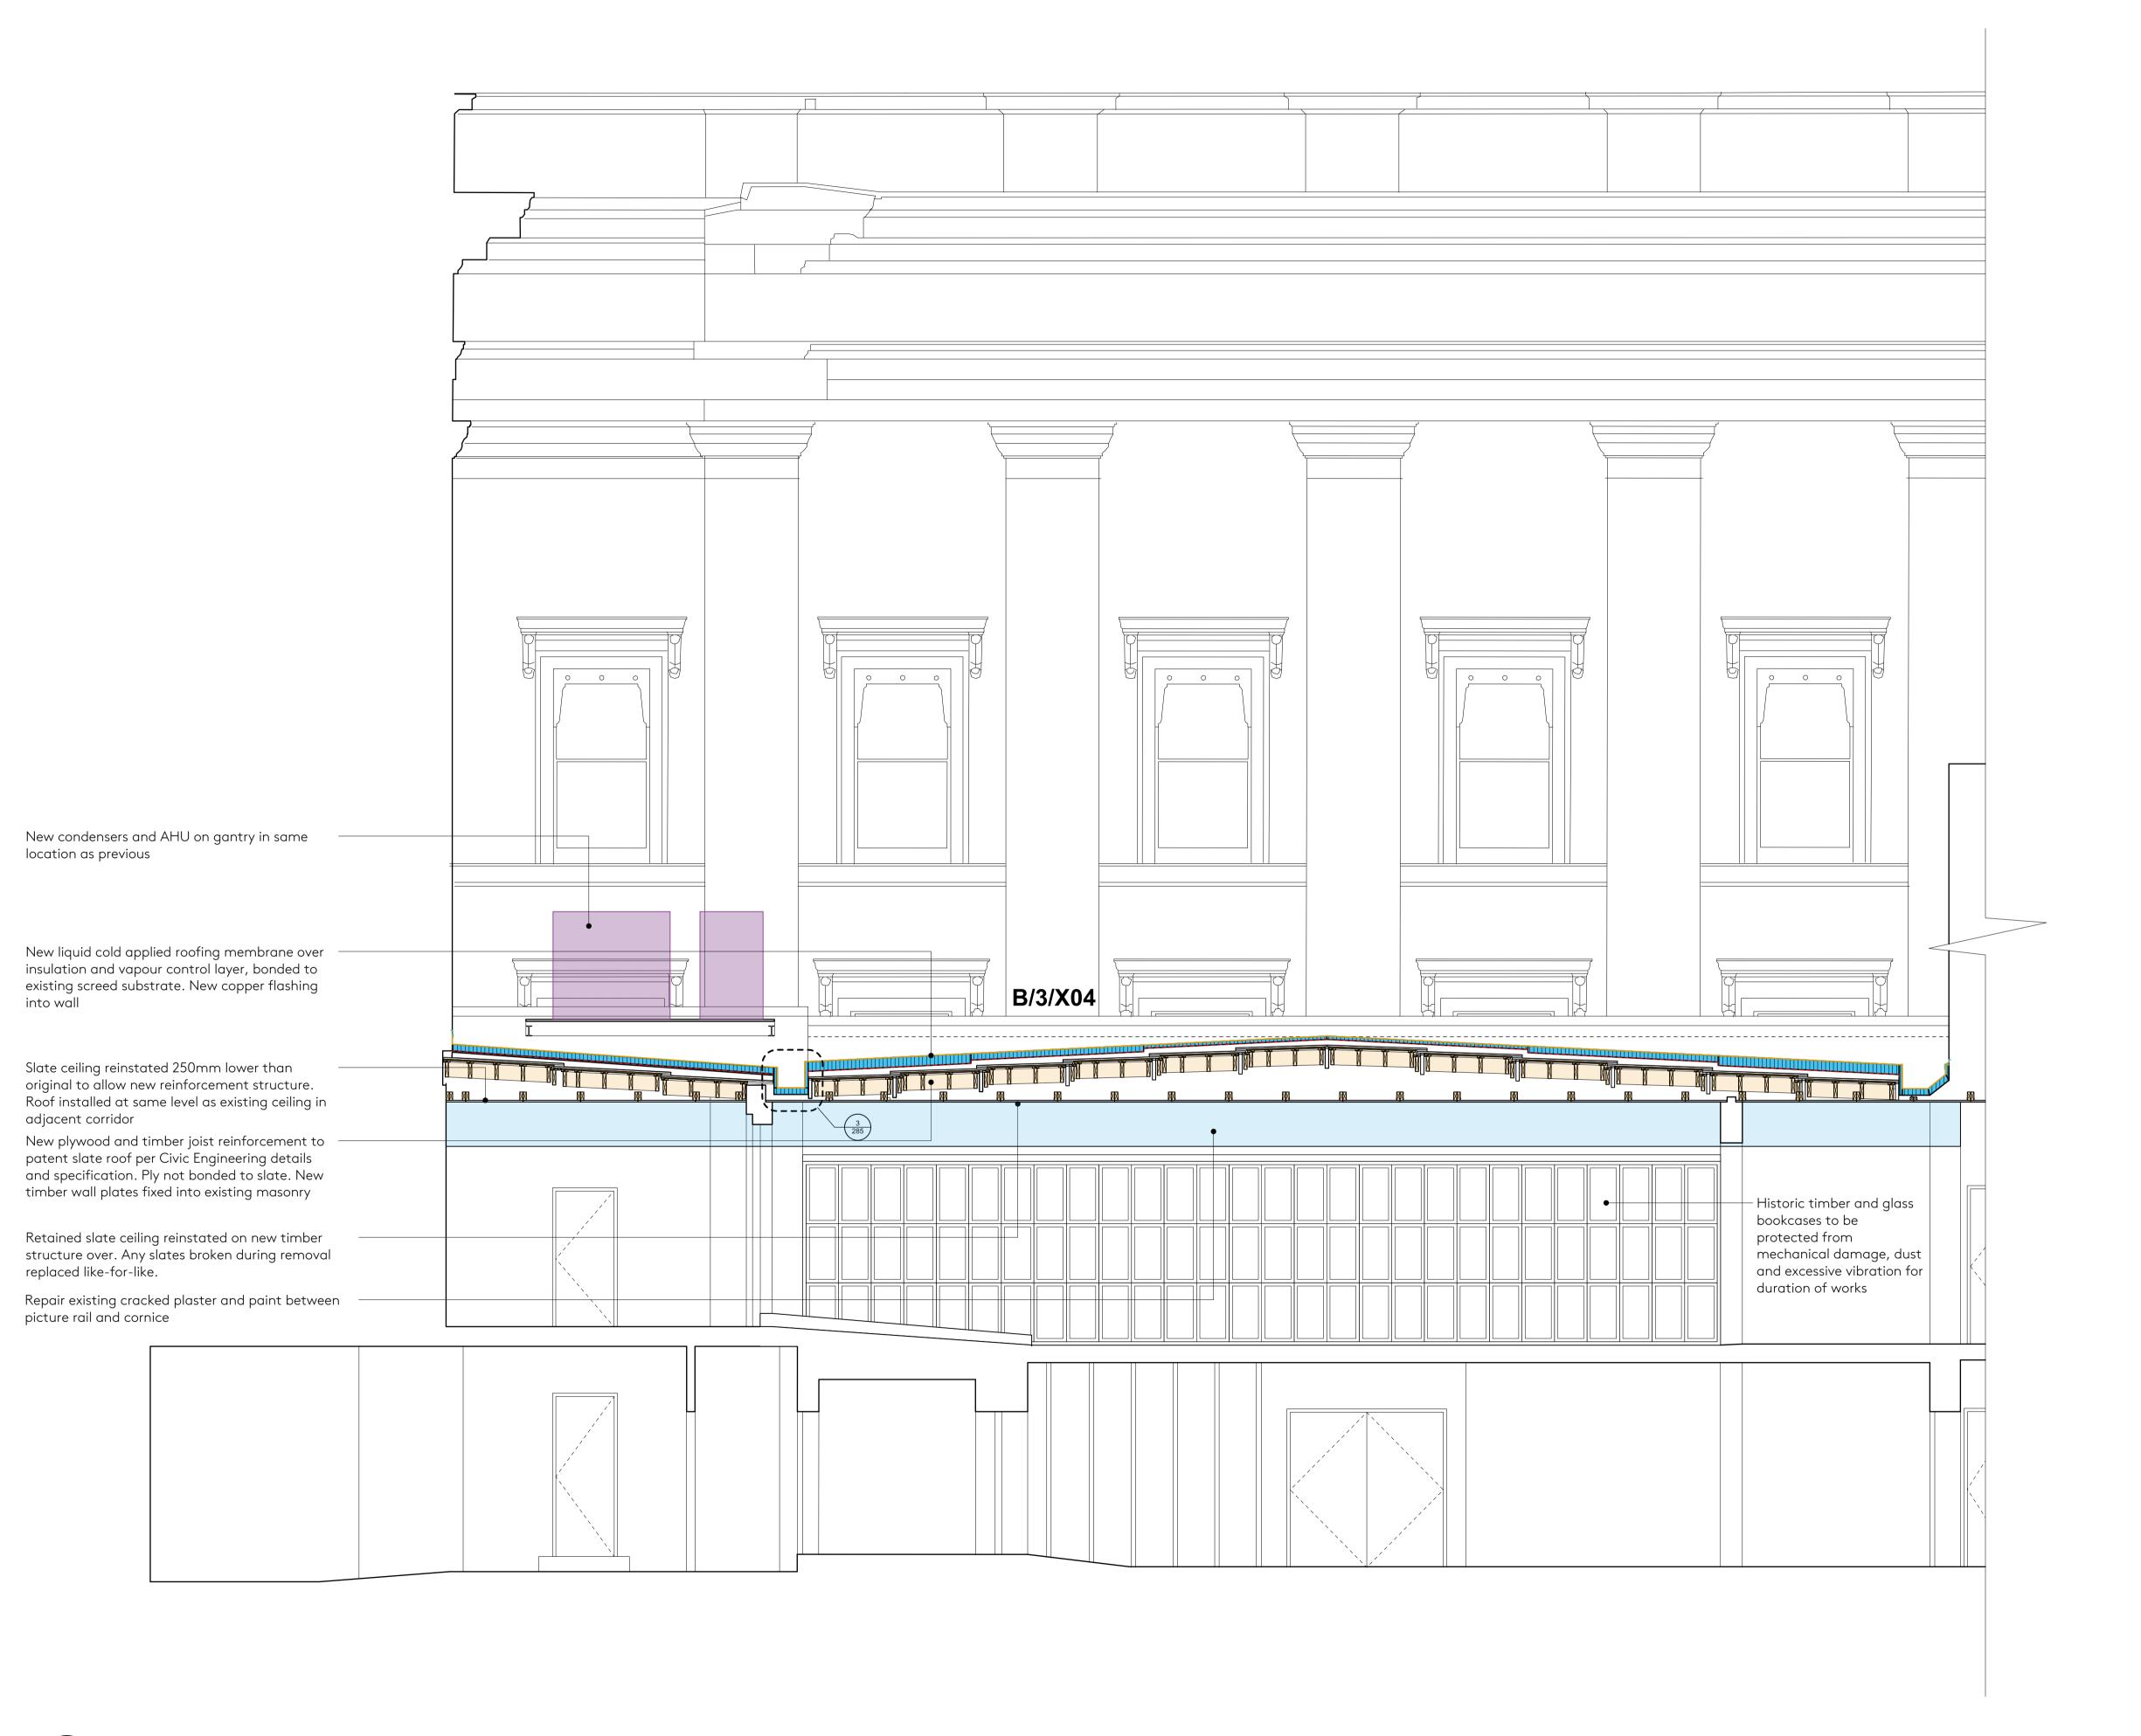

Section DD - Proposed Scale: 1:50

GENERAL NOTES

DO NOT SCALE DRAWINGS. USE DIMENSIONED DRAWINGS ONLY. ALL DIMENSIONS TO BE CHECKED PRIOR TO COMMENCEMENT OF ANY WORKS, AND / OR PREPARTION OF ANY SHOP DRAWINGS. ALL DISCREPENCIES TO BE REPORTED TO THE ARCHITECT. THIS DRAWING TO BE READ IN CONJUNCTION WITH ALL OTHER ARCHITECTS DRAWINGS AND SPECIFICATIONS AND OTHER CONSULTANTS INFORMATION ALL STRUCTURAL ELEMENTS TO BE CROSS CHECKED WITH ENGINEERS **DOCUMENTS** 

Nex—

55 Whitfield St, London W1T 4AH

e: office@nex-architecture.com t: +44 20 7183 0900

—The British Museum
Great Russell St, London WC1B 3DG

PROJECT: BM Water Ingress Roof Works

DRAWING: Section DD - Proposed

10 M

Planning 31/05/2023

checked: JD scale: 1:50 @ ISO A1 DRAWING NO.: 111-Nex-00-XX-DR-A-274 P2