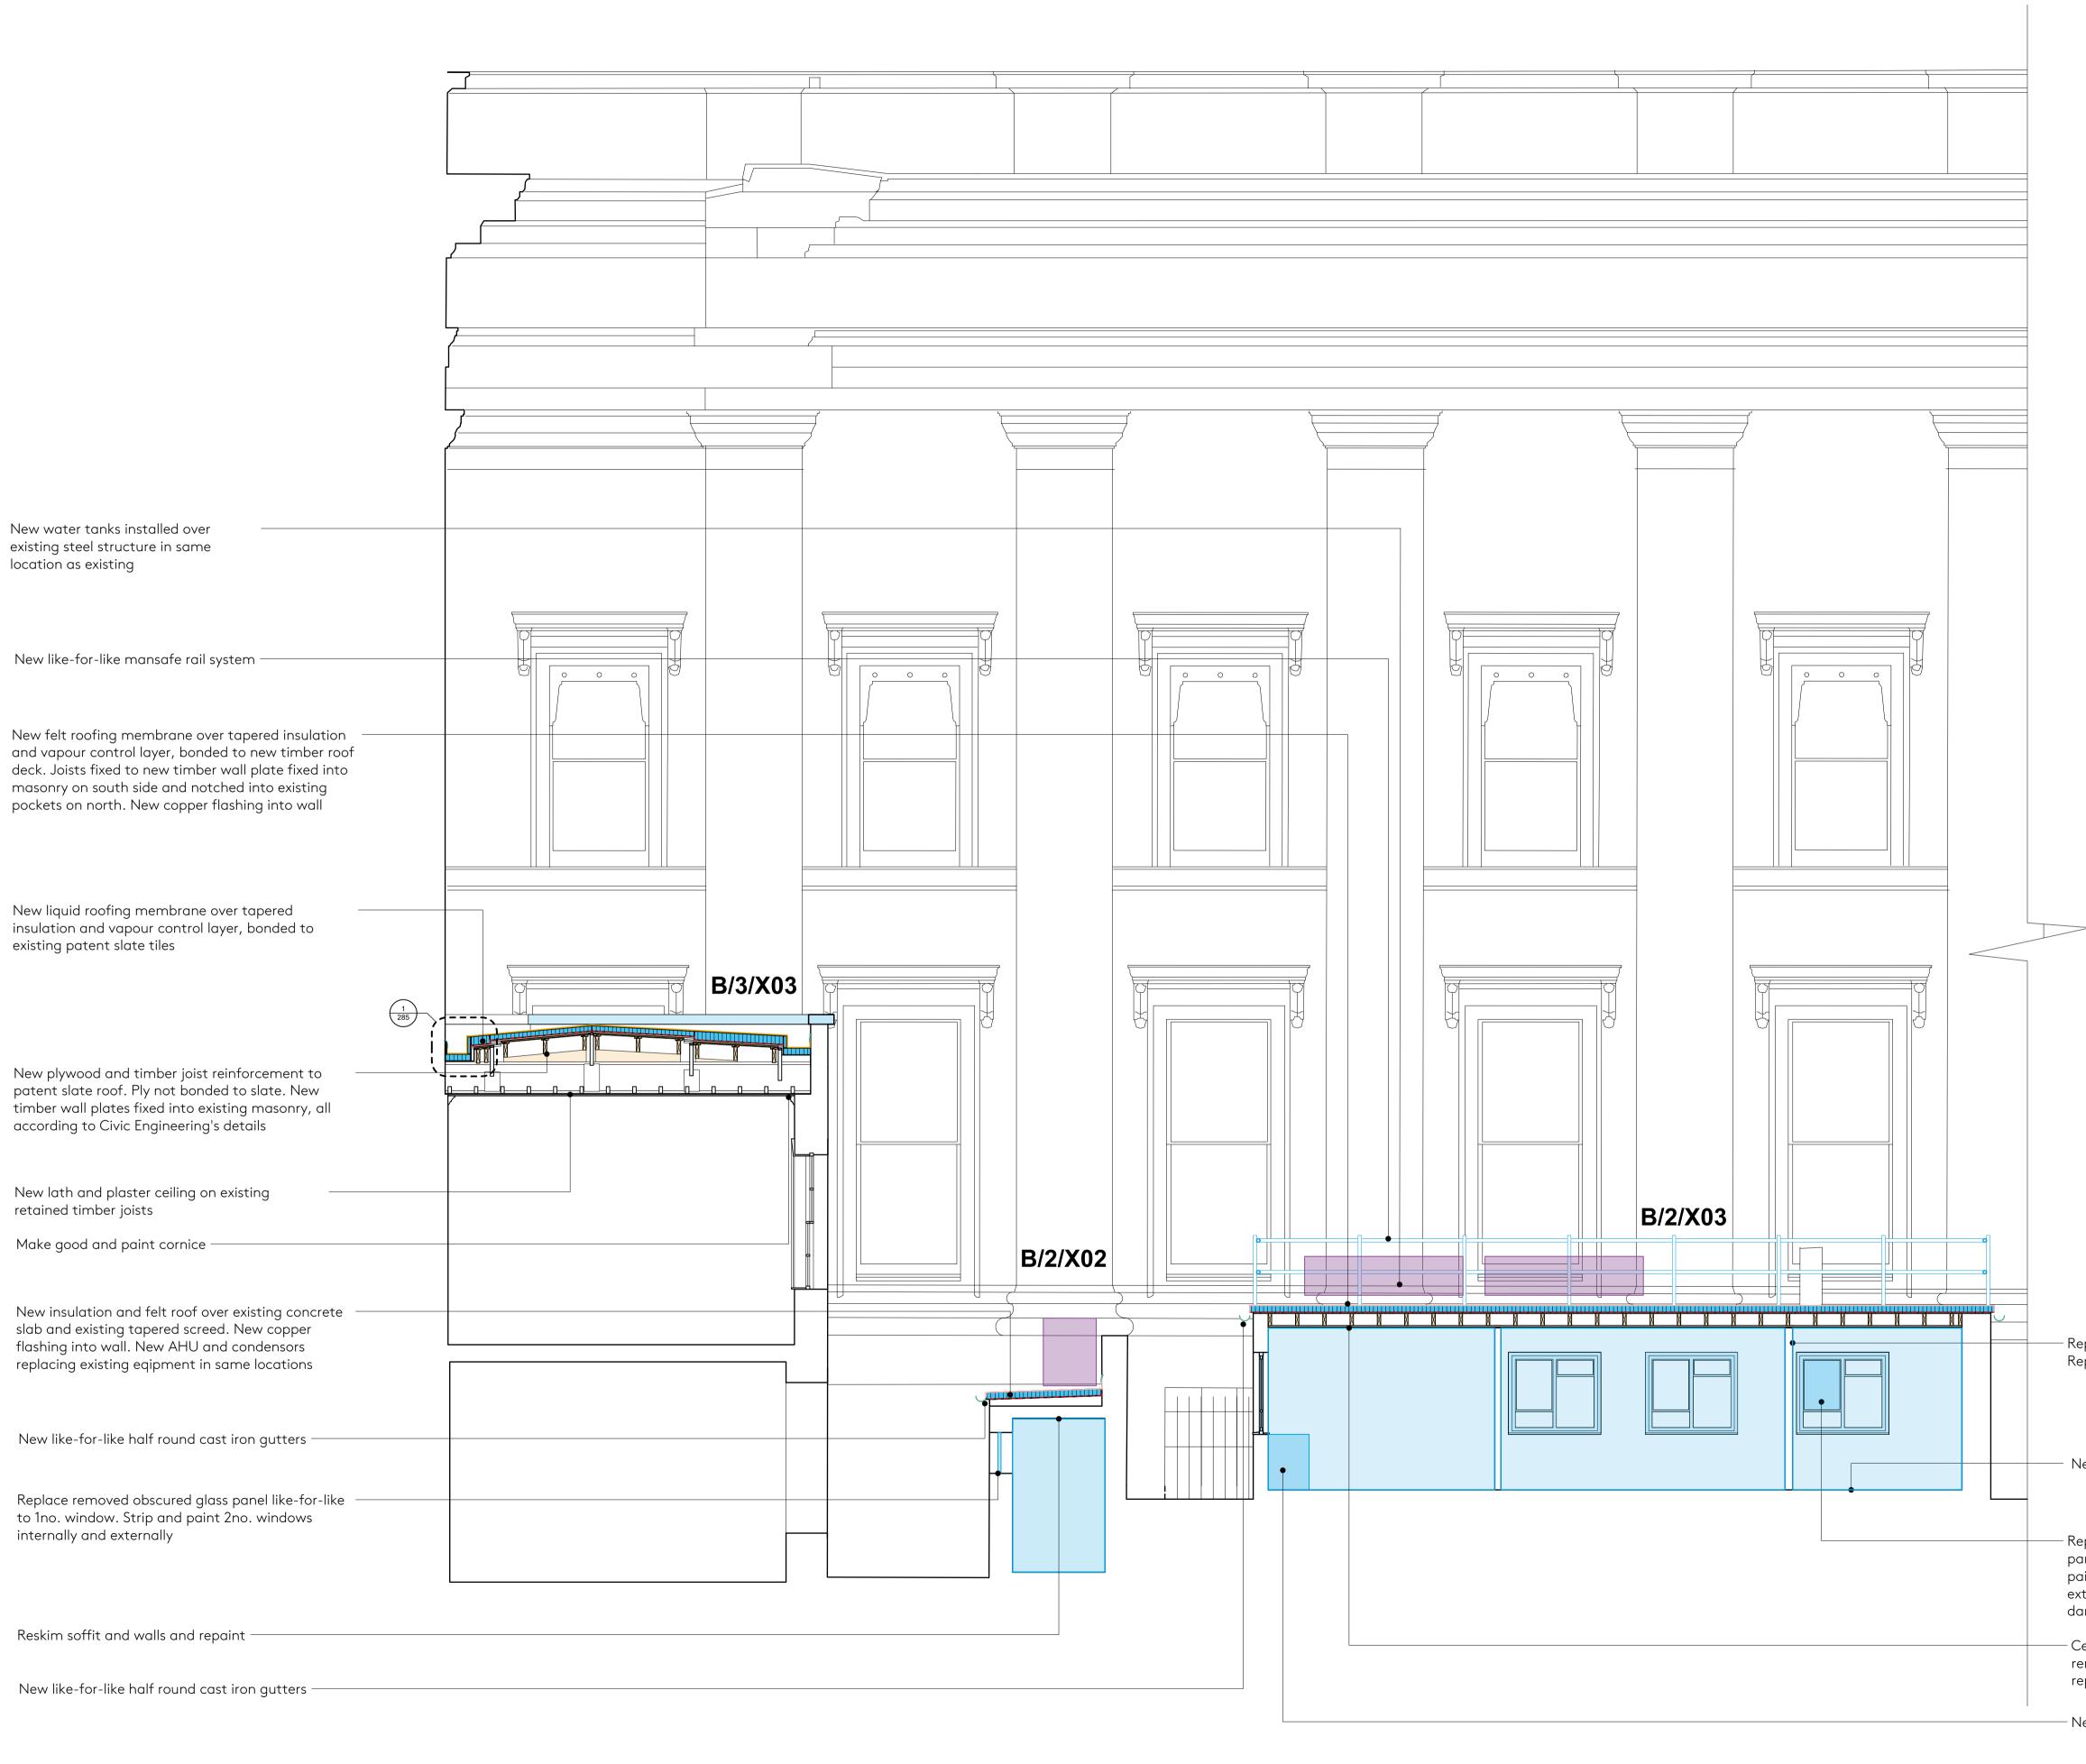

- Repaint 4 no. doors and frames. Repair, re skim and paint all walls

New marmoleum floor finish

- Replace removed obscured glass panel to 1no. window. Strip and paint 4no. windows internally and externally. Replace 4no. water damaged external sills

- Ceiling and wall mounted MEP to be removed and reinstated to allow replacement roof

- New kitchenette

10 M

Nex—

55 Whitfield St, London W1T 4AH

e: office@nex-architecture.com t: +44 20 7183 0900