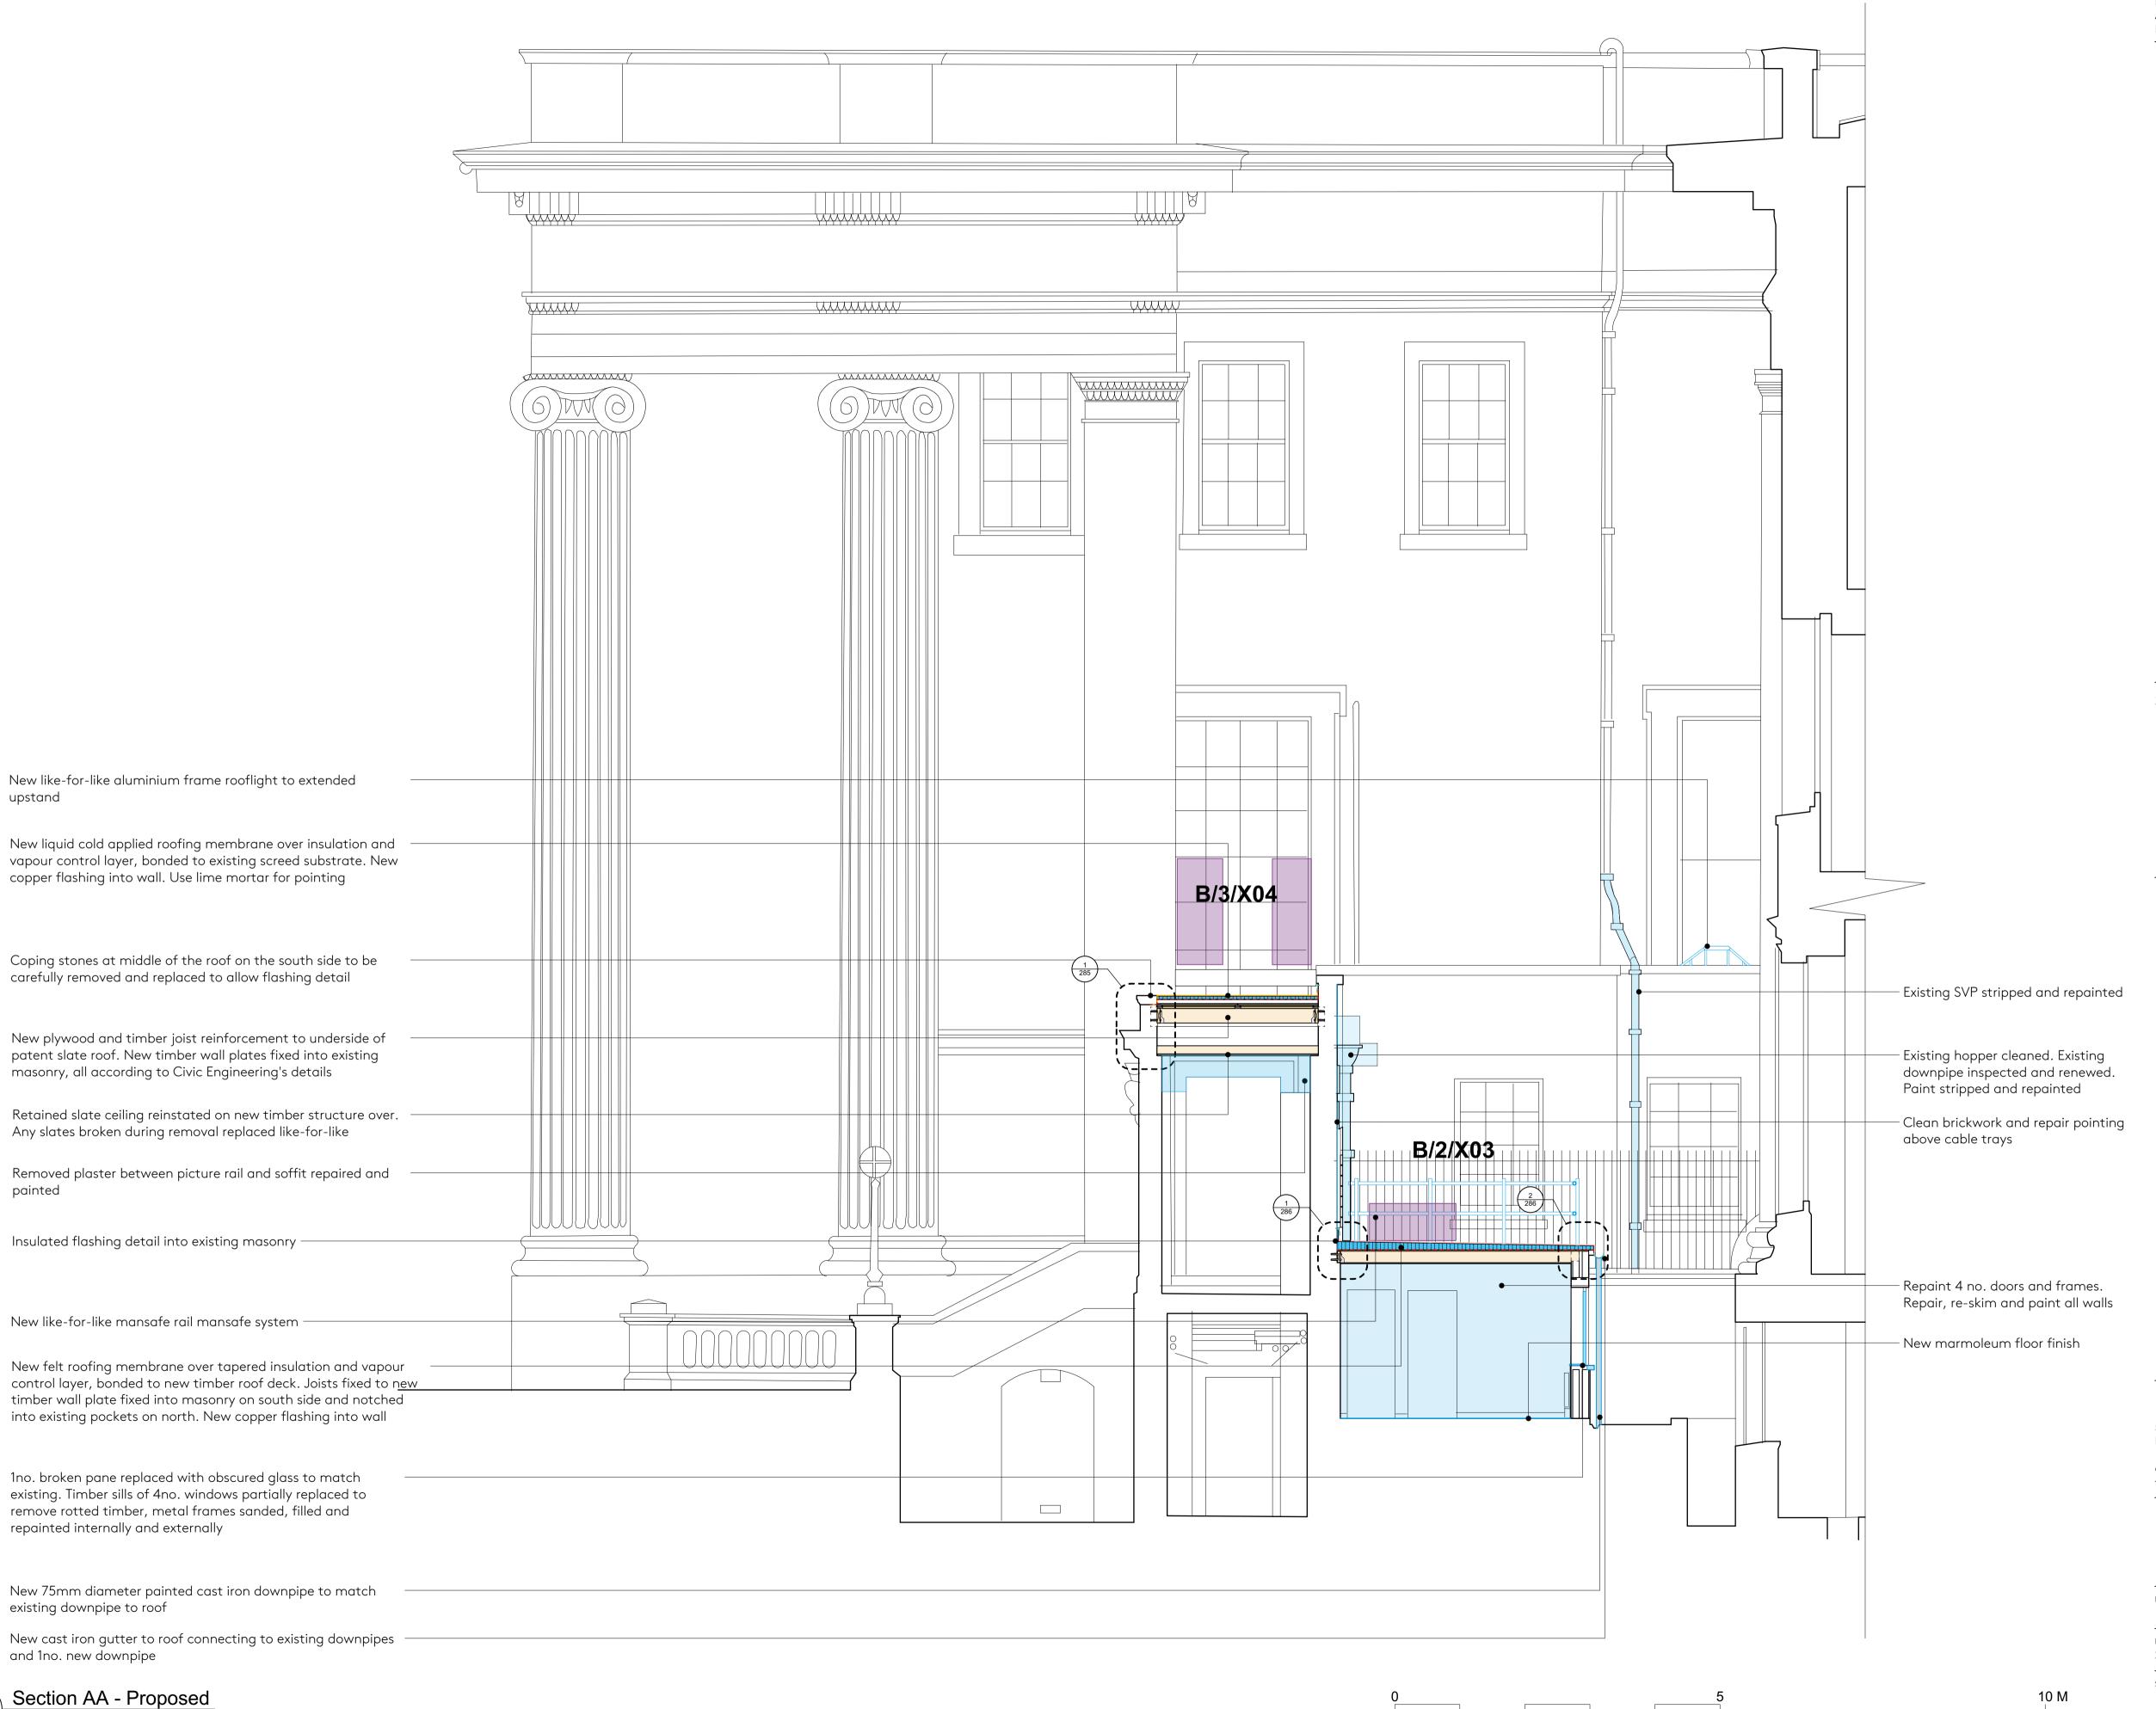

Nex-

55 Whitfield St, London W1T 4AH

e: office@nex-architecture.com

t: +44 20 7183 0900

—The British Museum Great Russell St, London WC1B 3DG

111-Nex-00-XX-DR-A-271 P2

PROJECT:
BM Water Ingress Roof Works

Section AA - Proposed