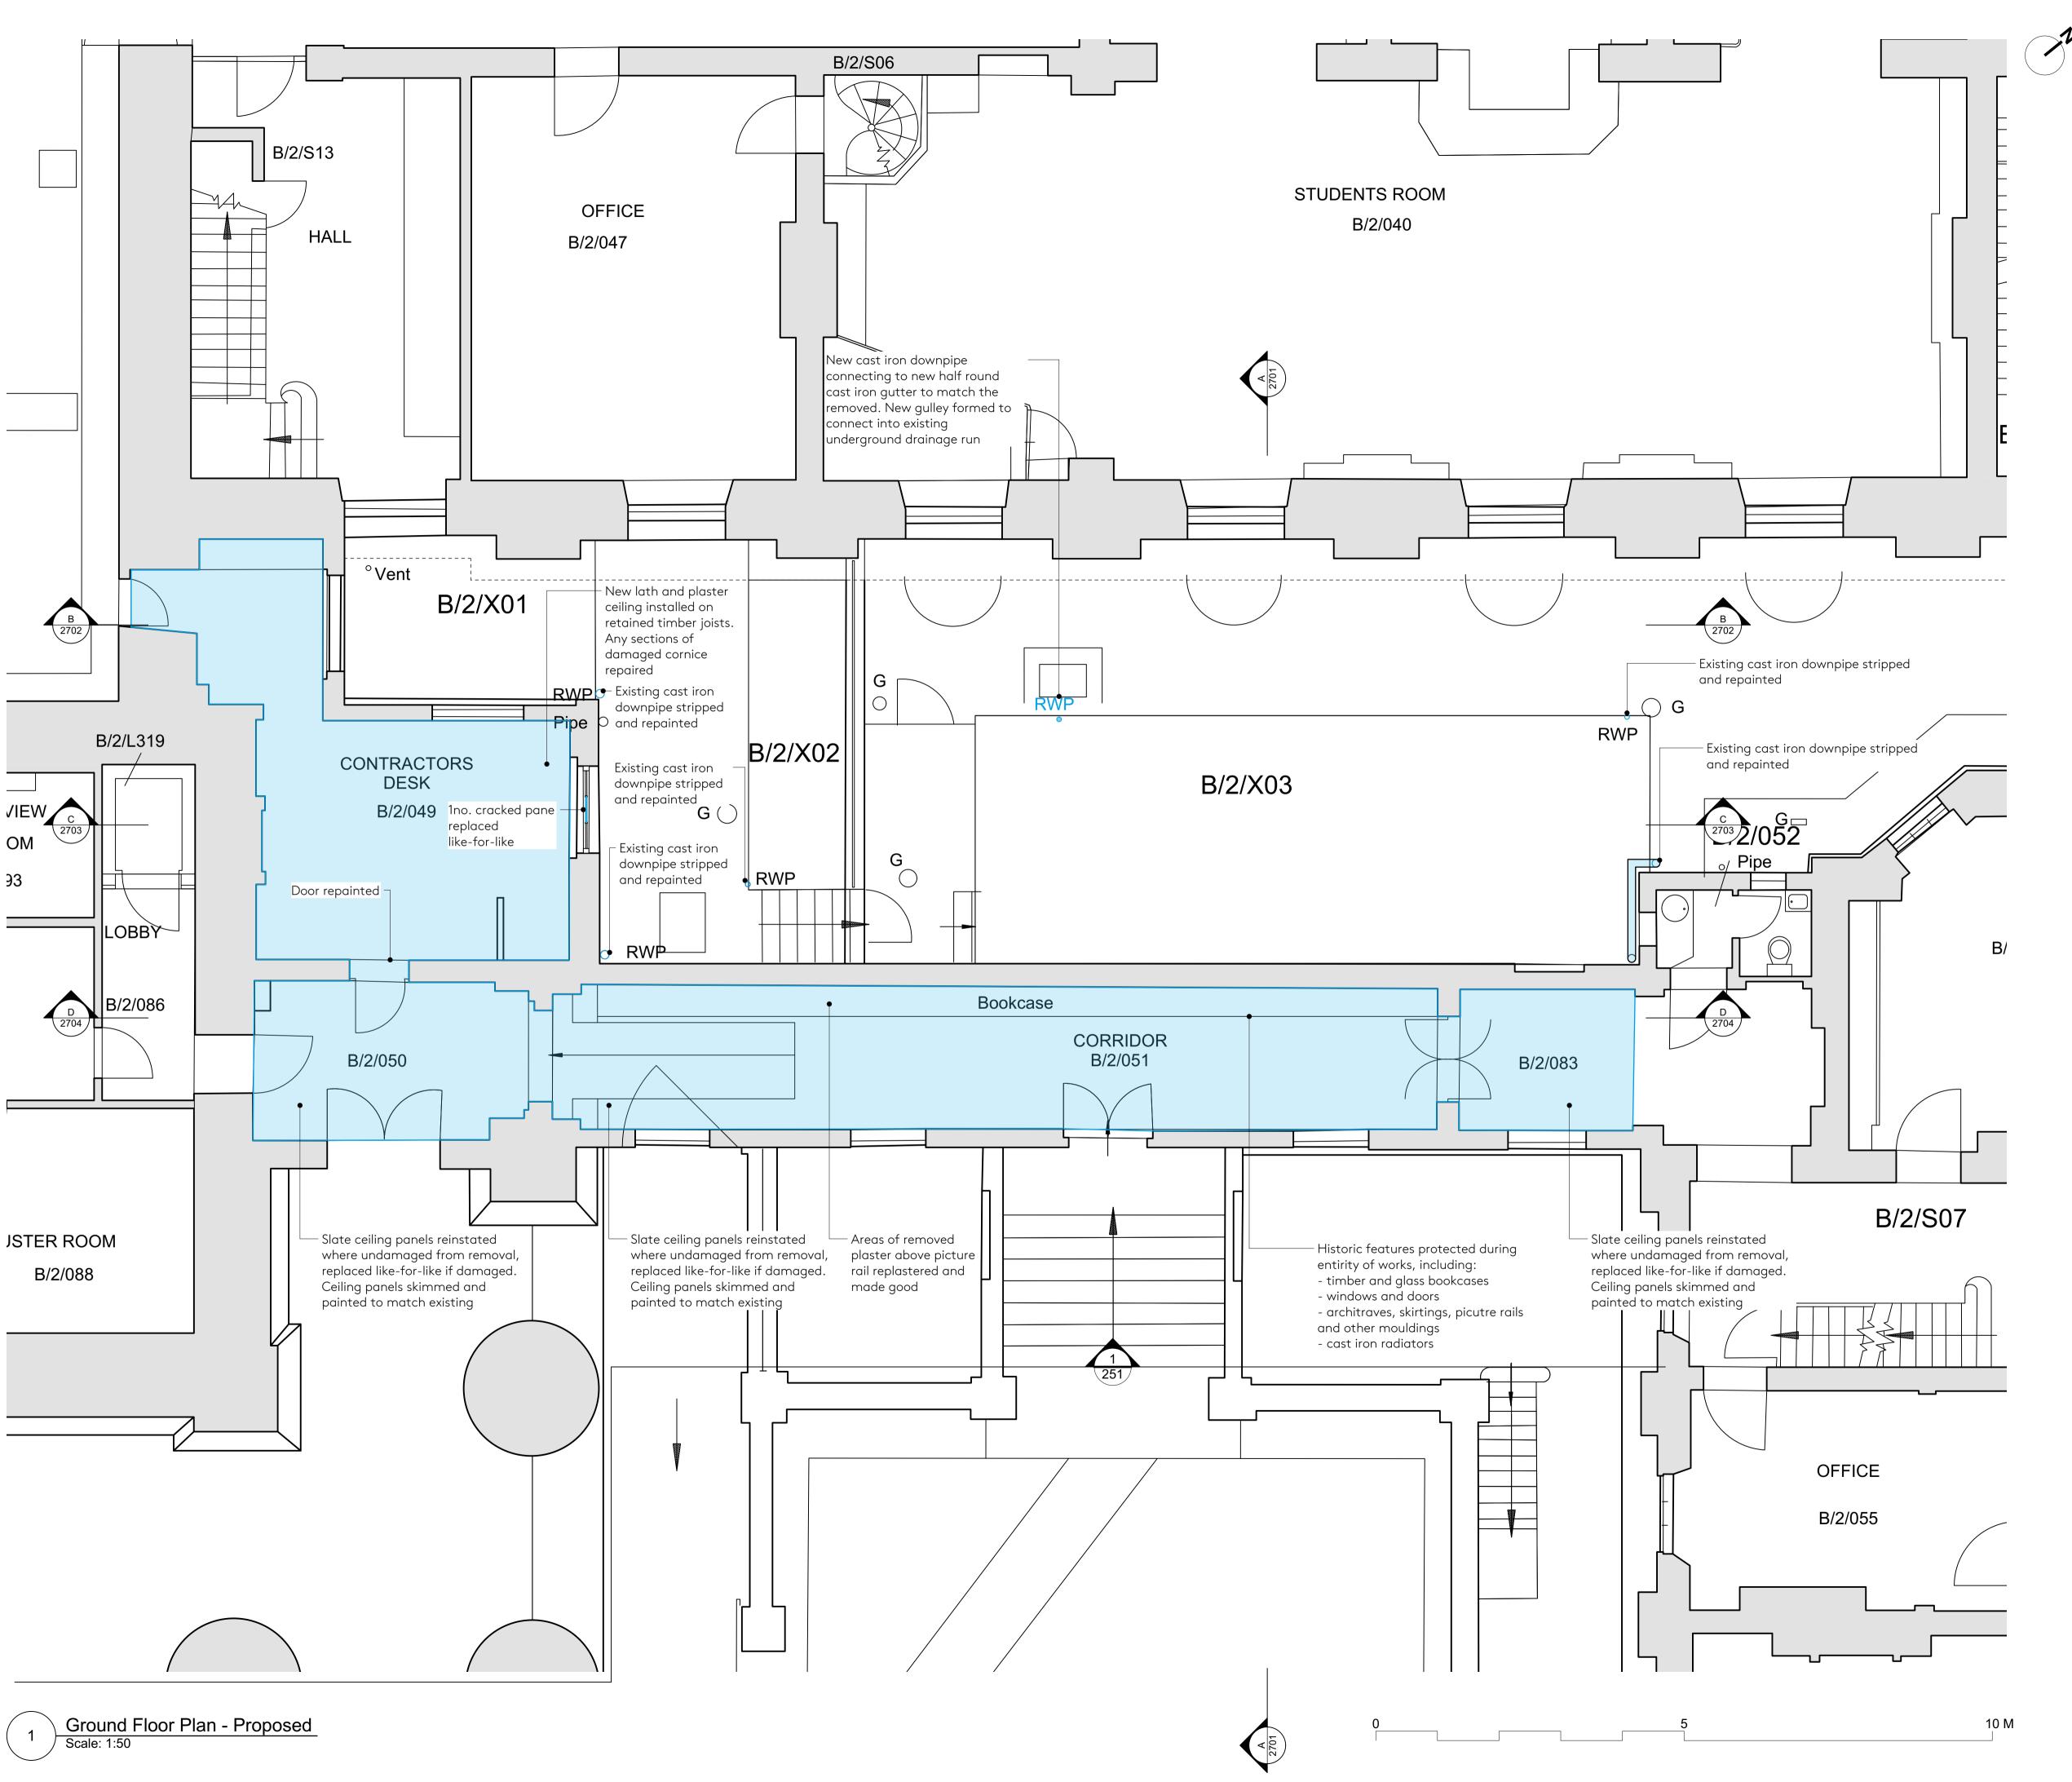

#### NOTES

Internal spaces beneath roofs to be made good/refurbushed per

### SCHEDULE REFERENCES

## Ground Floor Plan - Proposed

| Orodria ribor riari - rroposed |                        |        |           |
|--------------------------------|------------------------|--------|-----------|
| status:                        | DATE:                  | drawn: | checked:  |
| Planning                       | 31/05/2023             | JD     | AD        |
| scale:                         | DRAWING NO.:           |        | revision: |
| 1:50 @ ISO A1                  | 111-Nex-00-XX-DR-A-212 |        | P2        |