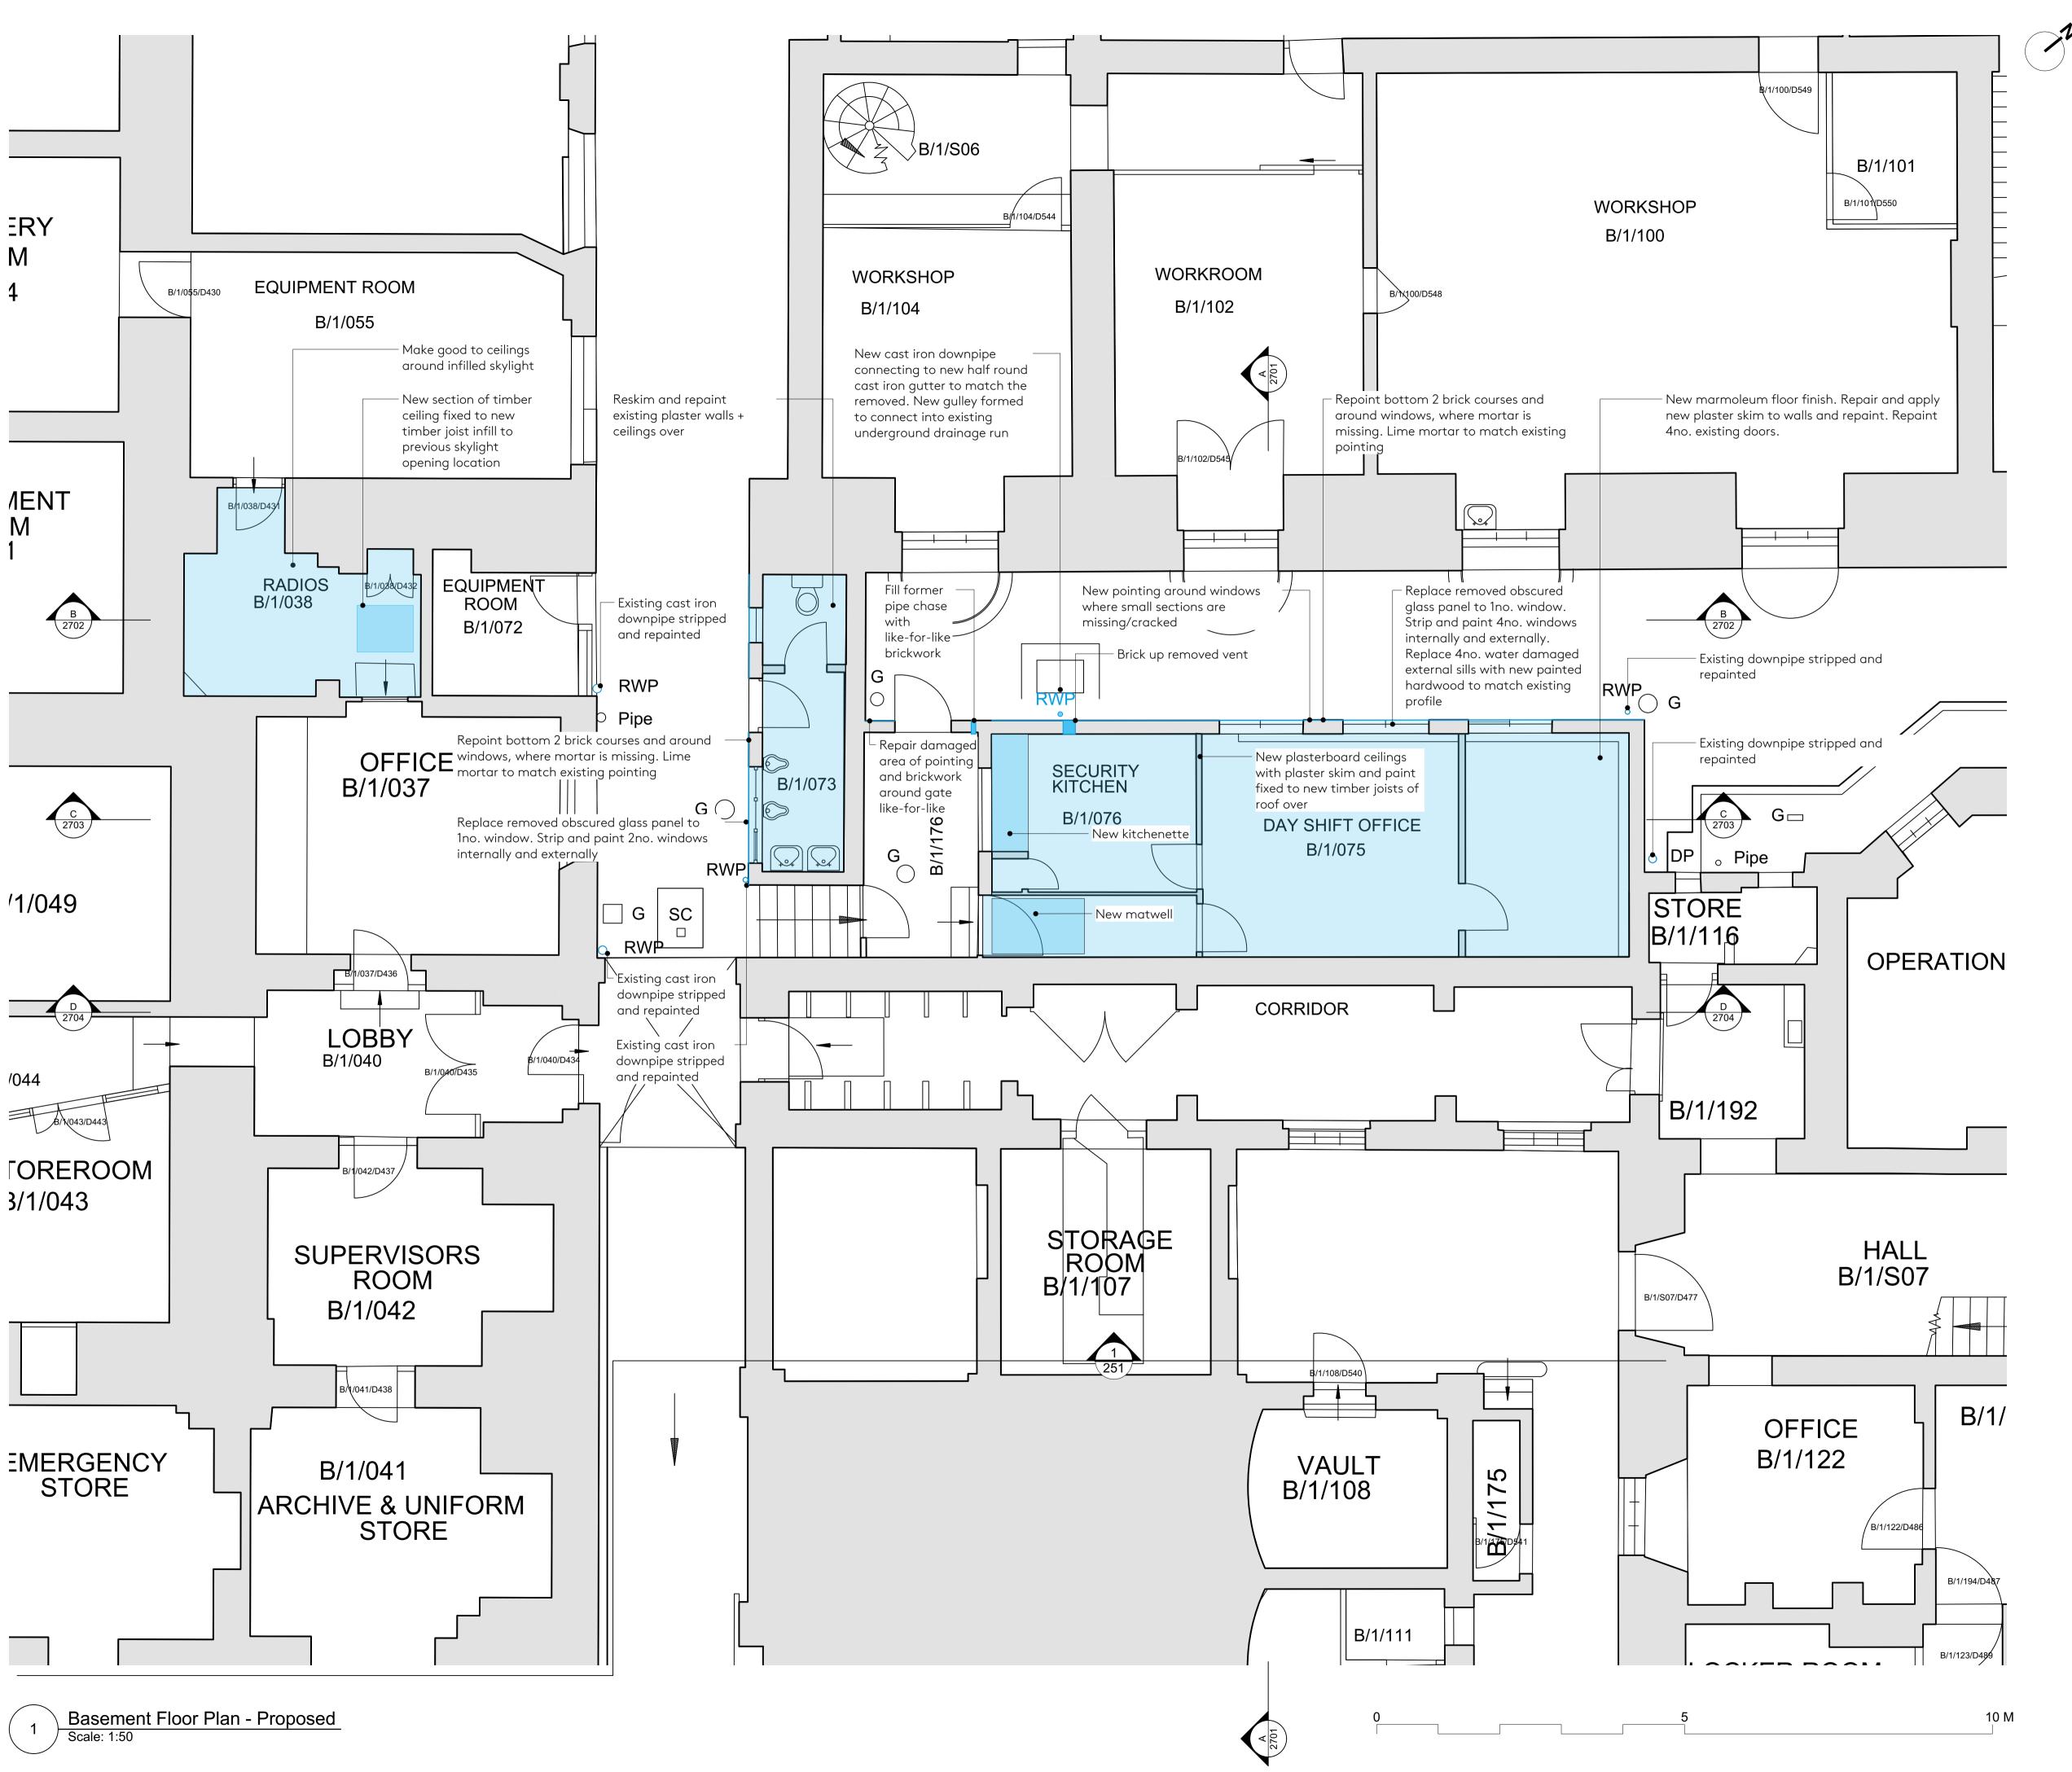

## Basement Floor Plan - Proposed

| status:                 | DATE:                                  | drawn: | checked:  |
|-------------------------|----------------------------------------|--------|-----------|
| Planning                | 31/05/2023                             | JD     | AD        |
| SCALE:<br>1:50 @ ISO A1 | DRAWING NO.:<br>111-Nex-00-XX-DR-A-211 |        | REVISION: |