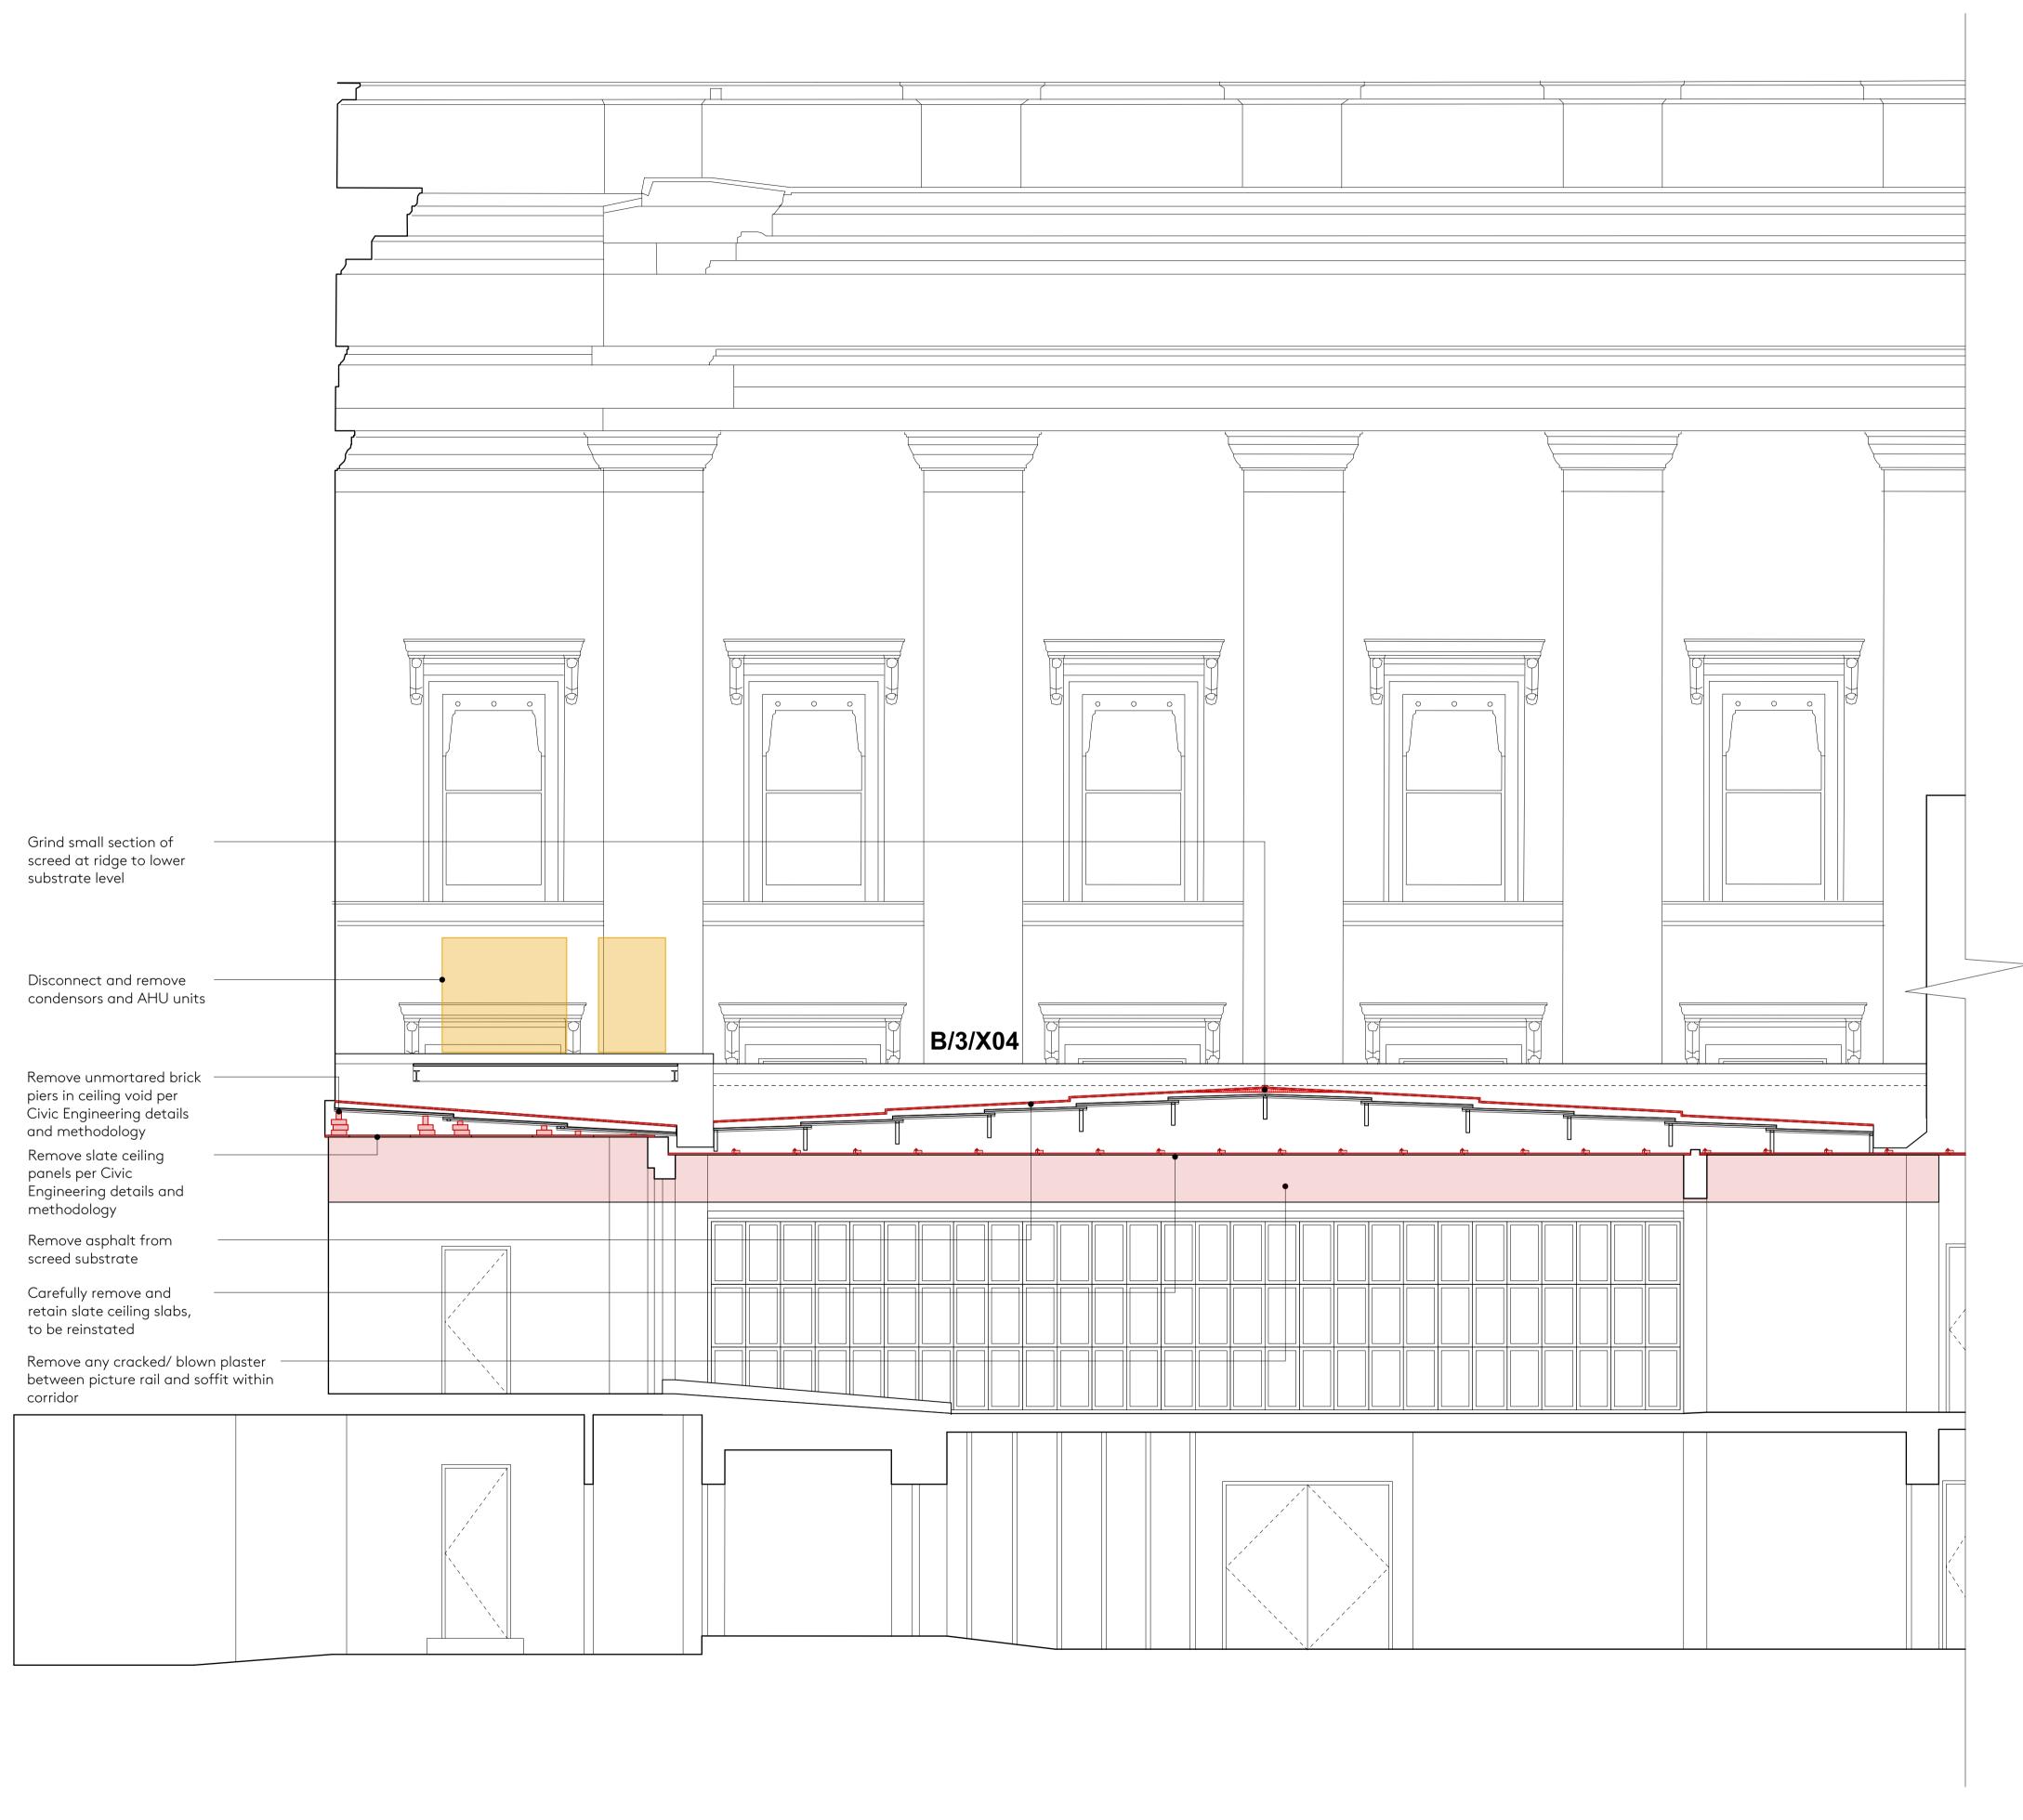

NOTES

|           | Existing roof covering to be removed and replaced. Replace all joists.                                                                                          |
|-----------|-----------------------------------------------------------------------------------------------------------------------------------------------------------------|
| $\otimes$ | Existing roof covering to be removed and replaced. Allow for replacement of 20% timber joists/structure                                                         |
|           | Remove bitumen from suspected patent slate. Lift and retain slated to allow for replacement of 20% timber joists/structure                                      |
|           | Remove bitumen from unknow substrate. Lift and retain to allow<br>for new felt covering and insulation. Allow for replacemnt of 20%<br>timber joists/structure. |
|           | Remove existing plant per Hoare Lea specification                                                                                                               |