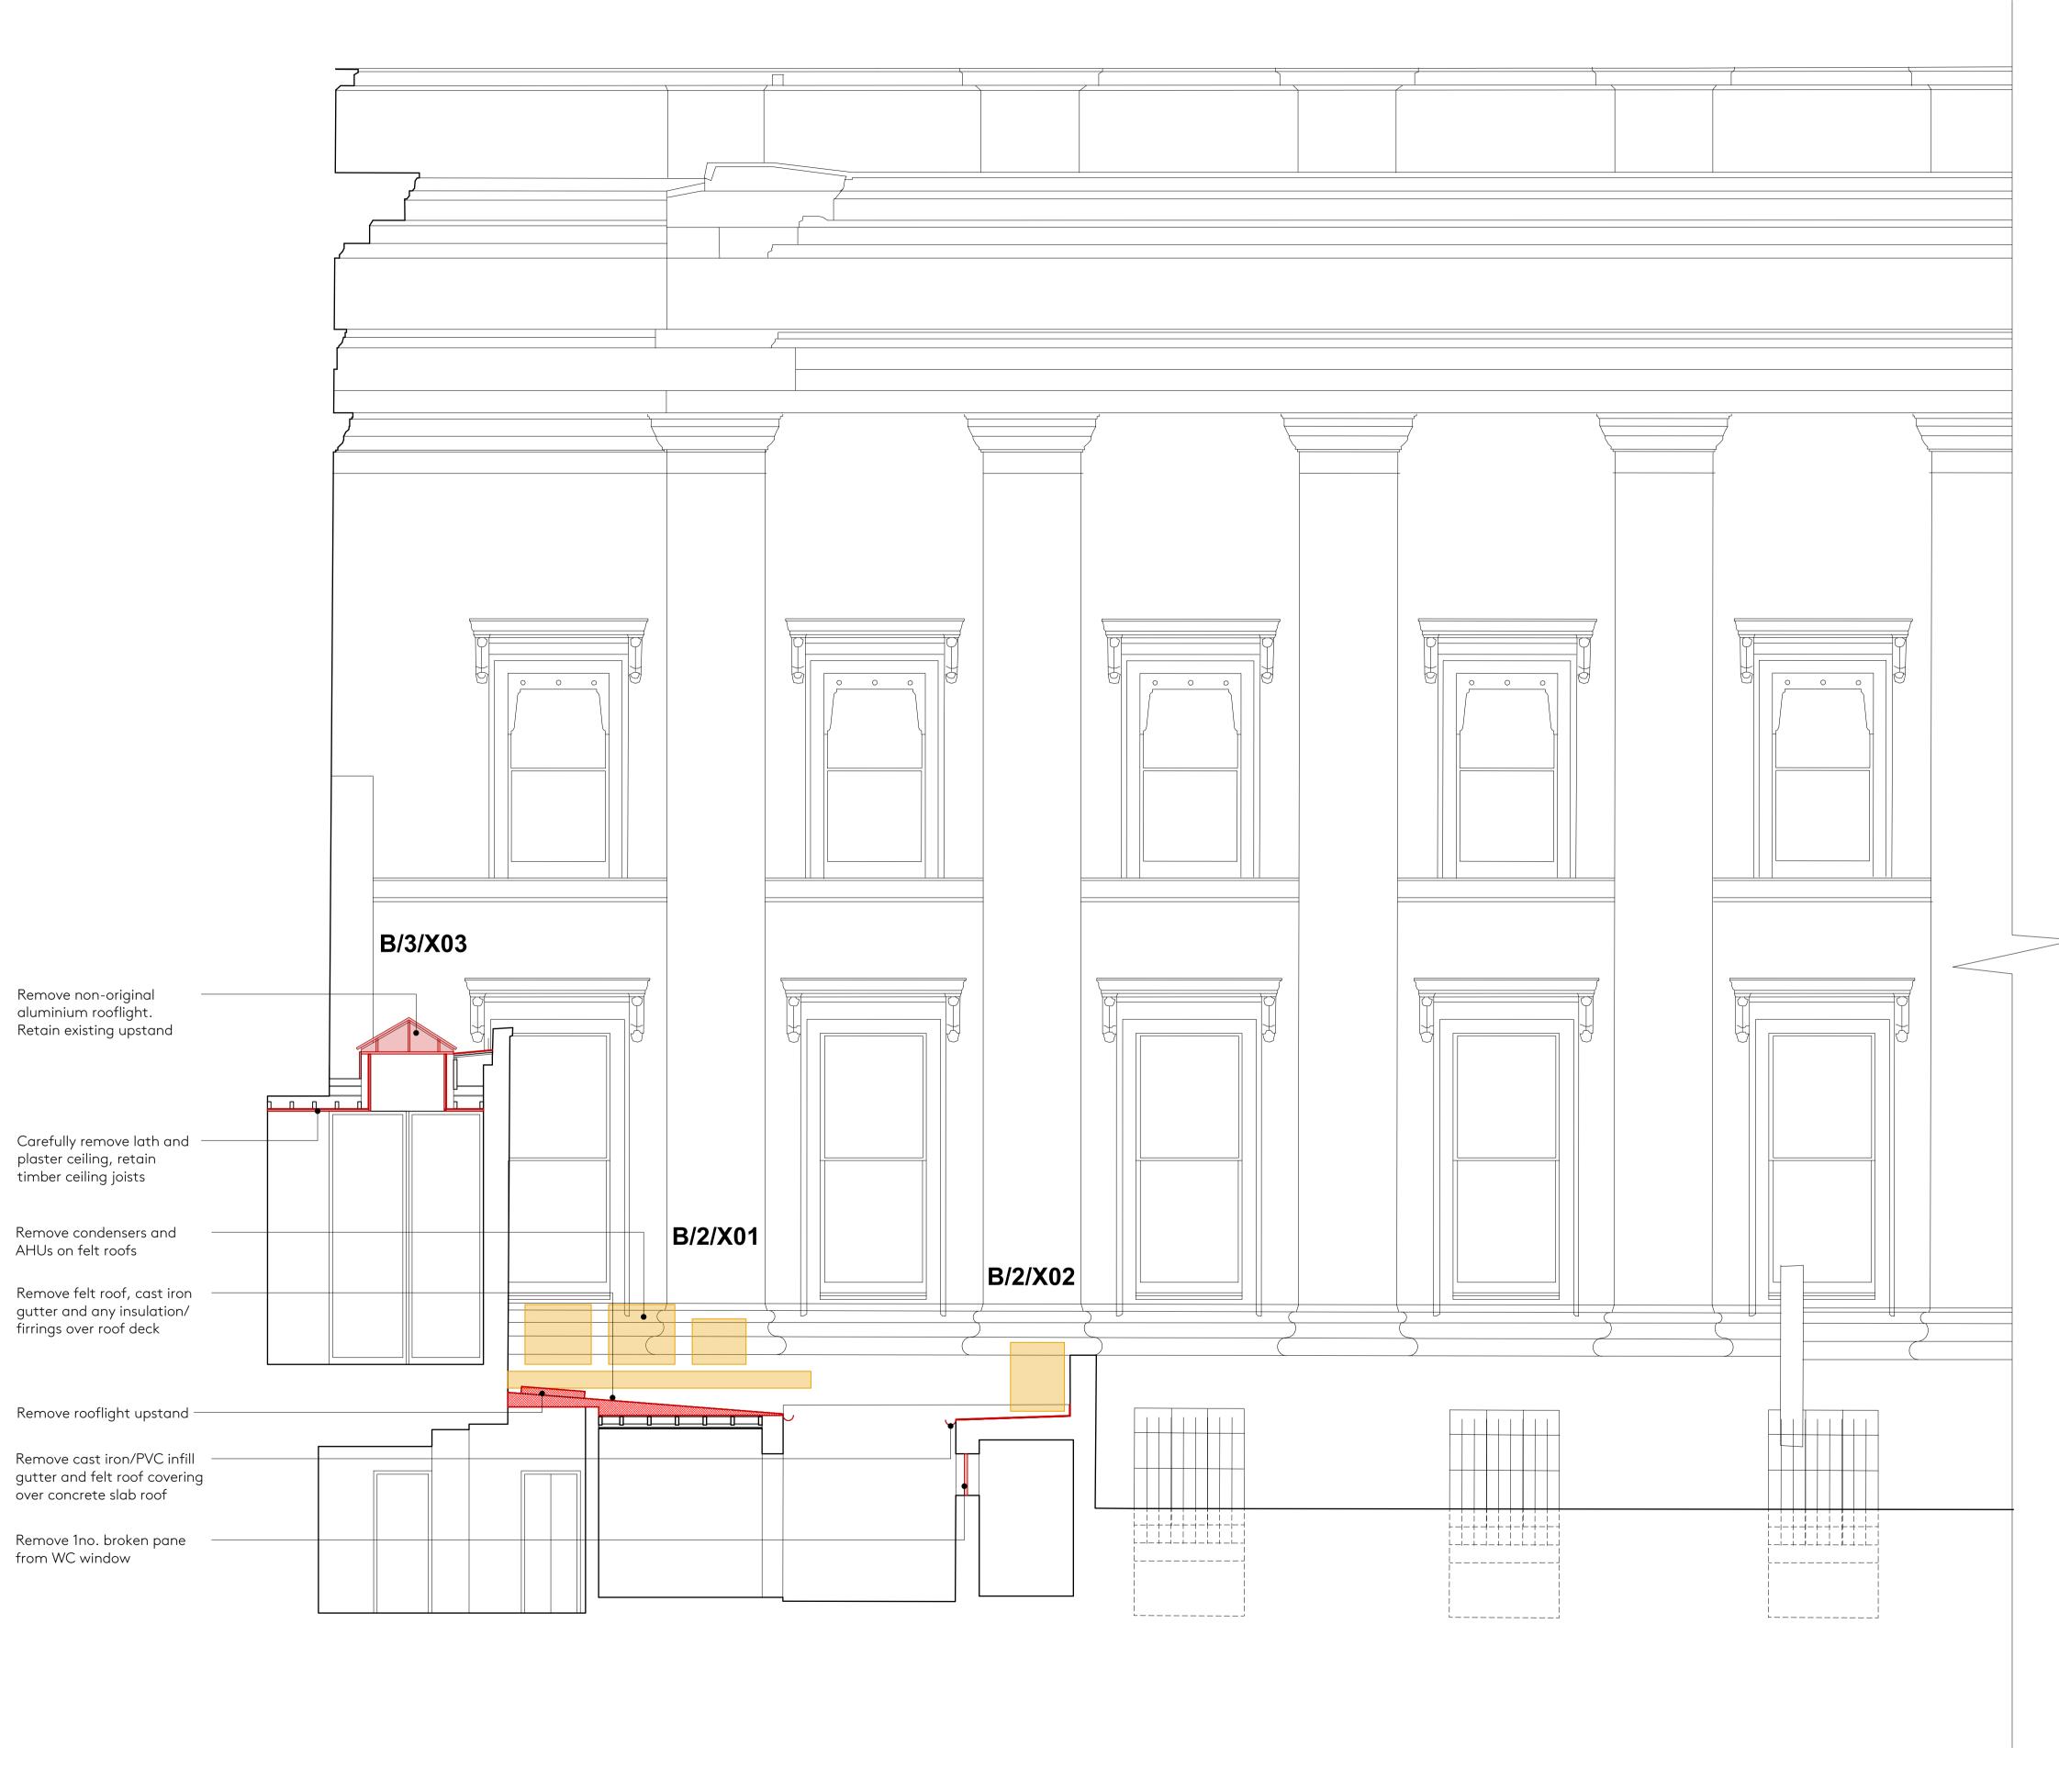

where

NOTES

|   | Remove/strip out per notes                                                     |
|---|--------------------------------------------------------------------------------|
| 8 | Existing felt roof covering (plus firrings/insulation appicable) to be removed |
|   | Remove bitumen from suspected patent slate                                     |
|   | Remove existing plant per Hoare Lea specificatio                               |

# —The British Museum Great Russell St, London WC1B 3DG

PROJECT: BM Water Ingress Roof Works

| DRAWING:<br>Section BB - Existing |                        |        |           |  |  |  |
|-----------------------------------|------------------------|--------|-----------|--|--|--|
| <sub>status:</sub>                | date:                  | drawn: | checked:  |  |  |  |
| Planning                          | 26/05/2023             | JD     | AD        |  |  |  |
| <sub>SCALE:</sub>                 | drawing no.:           |        | revision: |  |  |  |
| 1:50 @ ISO A1                     | 111-Nex-00-XX-DR-A-142 |        | P1        |  |  |  |