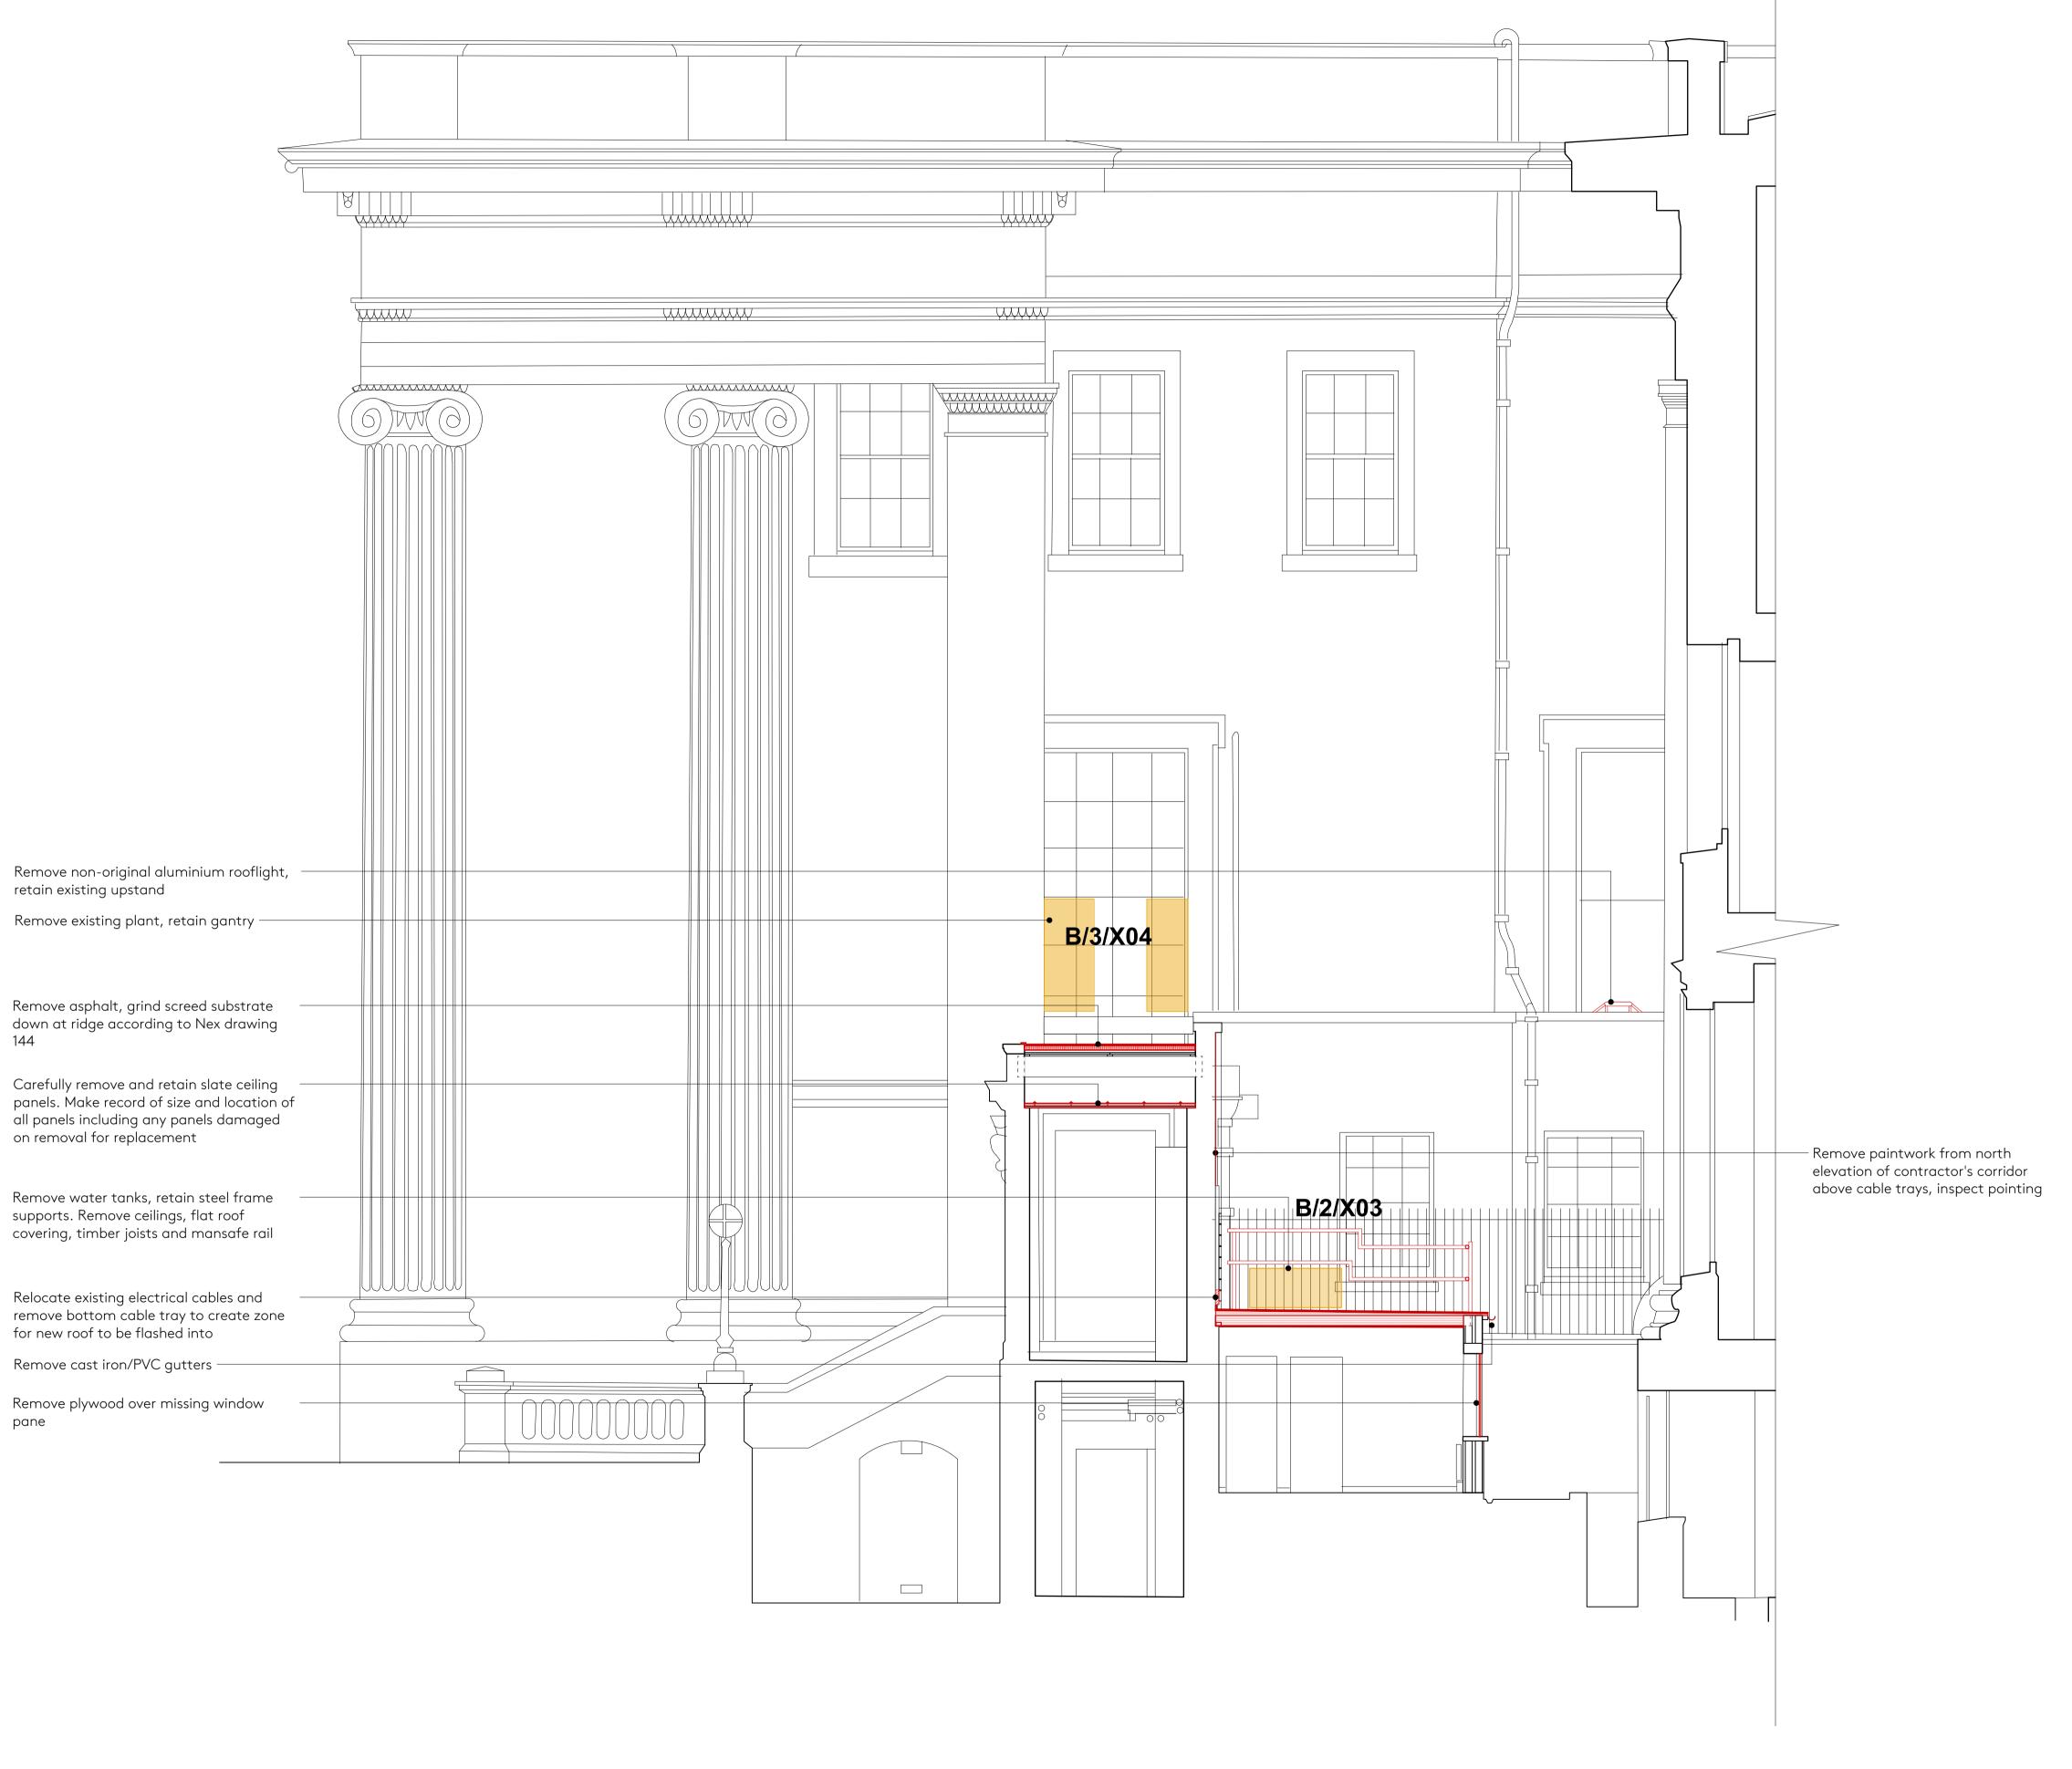

Section AA - Existing Scale: 1:50

GENERAL NOTES

DO NOT SCALE DRAWINGS. USE DIMENSIONED DRAWINGS ONLY. ALL DIMENSIONS TO BE CHECKED PRIOR TO COMMENCEMENT OF ANY WORKS, AND / OR PREPARTION OF ANY SHOP DRAWINGS. ALL DISCREPENCIES TO BE REPORTED TO THE ARCHITECT. THIS DRAWING TO BE READ IN CONJUNCTION WITH ALL OTHER ARCHITECTS DRAWINGS AND SPECIFICATIONS AND OTHER CONSULTANTS INFORMATION ALL STRUCTURAL ELEMENTS TO BE CROSS CHECKED WITH ENGINEERS DOCUMENTS

## NOTES

Remove/strip out per notes

Remove existing roof covering, deck, insulation and joists

Grind screed down around ridge according to Nex Section 144

Remove asphalt from slate substrate

Remove existing plant

SCHEDULE REFERENCES

REVISION SCHEDULE

REVISION DATE DESCRIPTION **ISSUED BY** P1 26/05/2023 Issue for Planning and Listed Building Consent Applications

Nex-

55 Whitfield St, London W1T 4AH

e: office@nex-architecture.com t: +44 20 7183 0900

> —The British Museum Great Russell St, London WC1B 3DG

10 M

PROJECT:
BM Water Ingress Roof Works

DRAWING: Section AA - Existing

DATE: 26/05/2023 drawn: JD checked: AD Planning

scale: 1:50 @ ISO A1 DRAWING NO.: REVISION: 111-Nex-00-XX-DR-A-141 P1