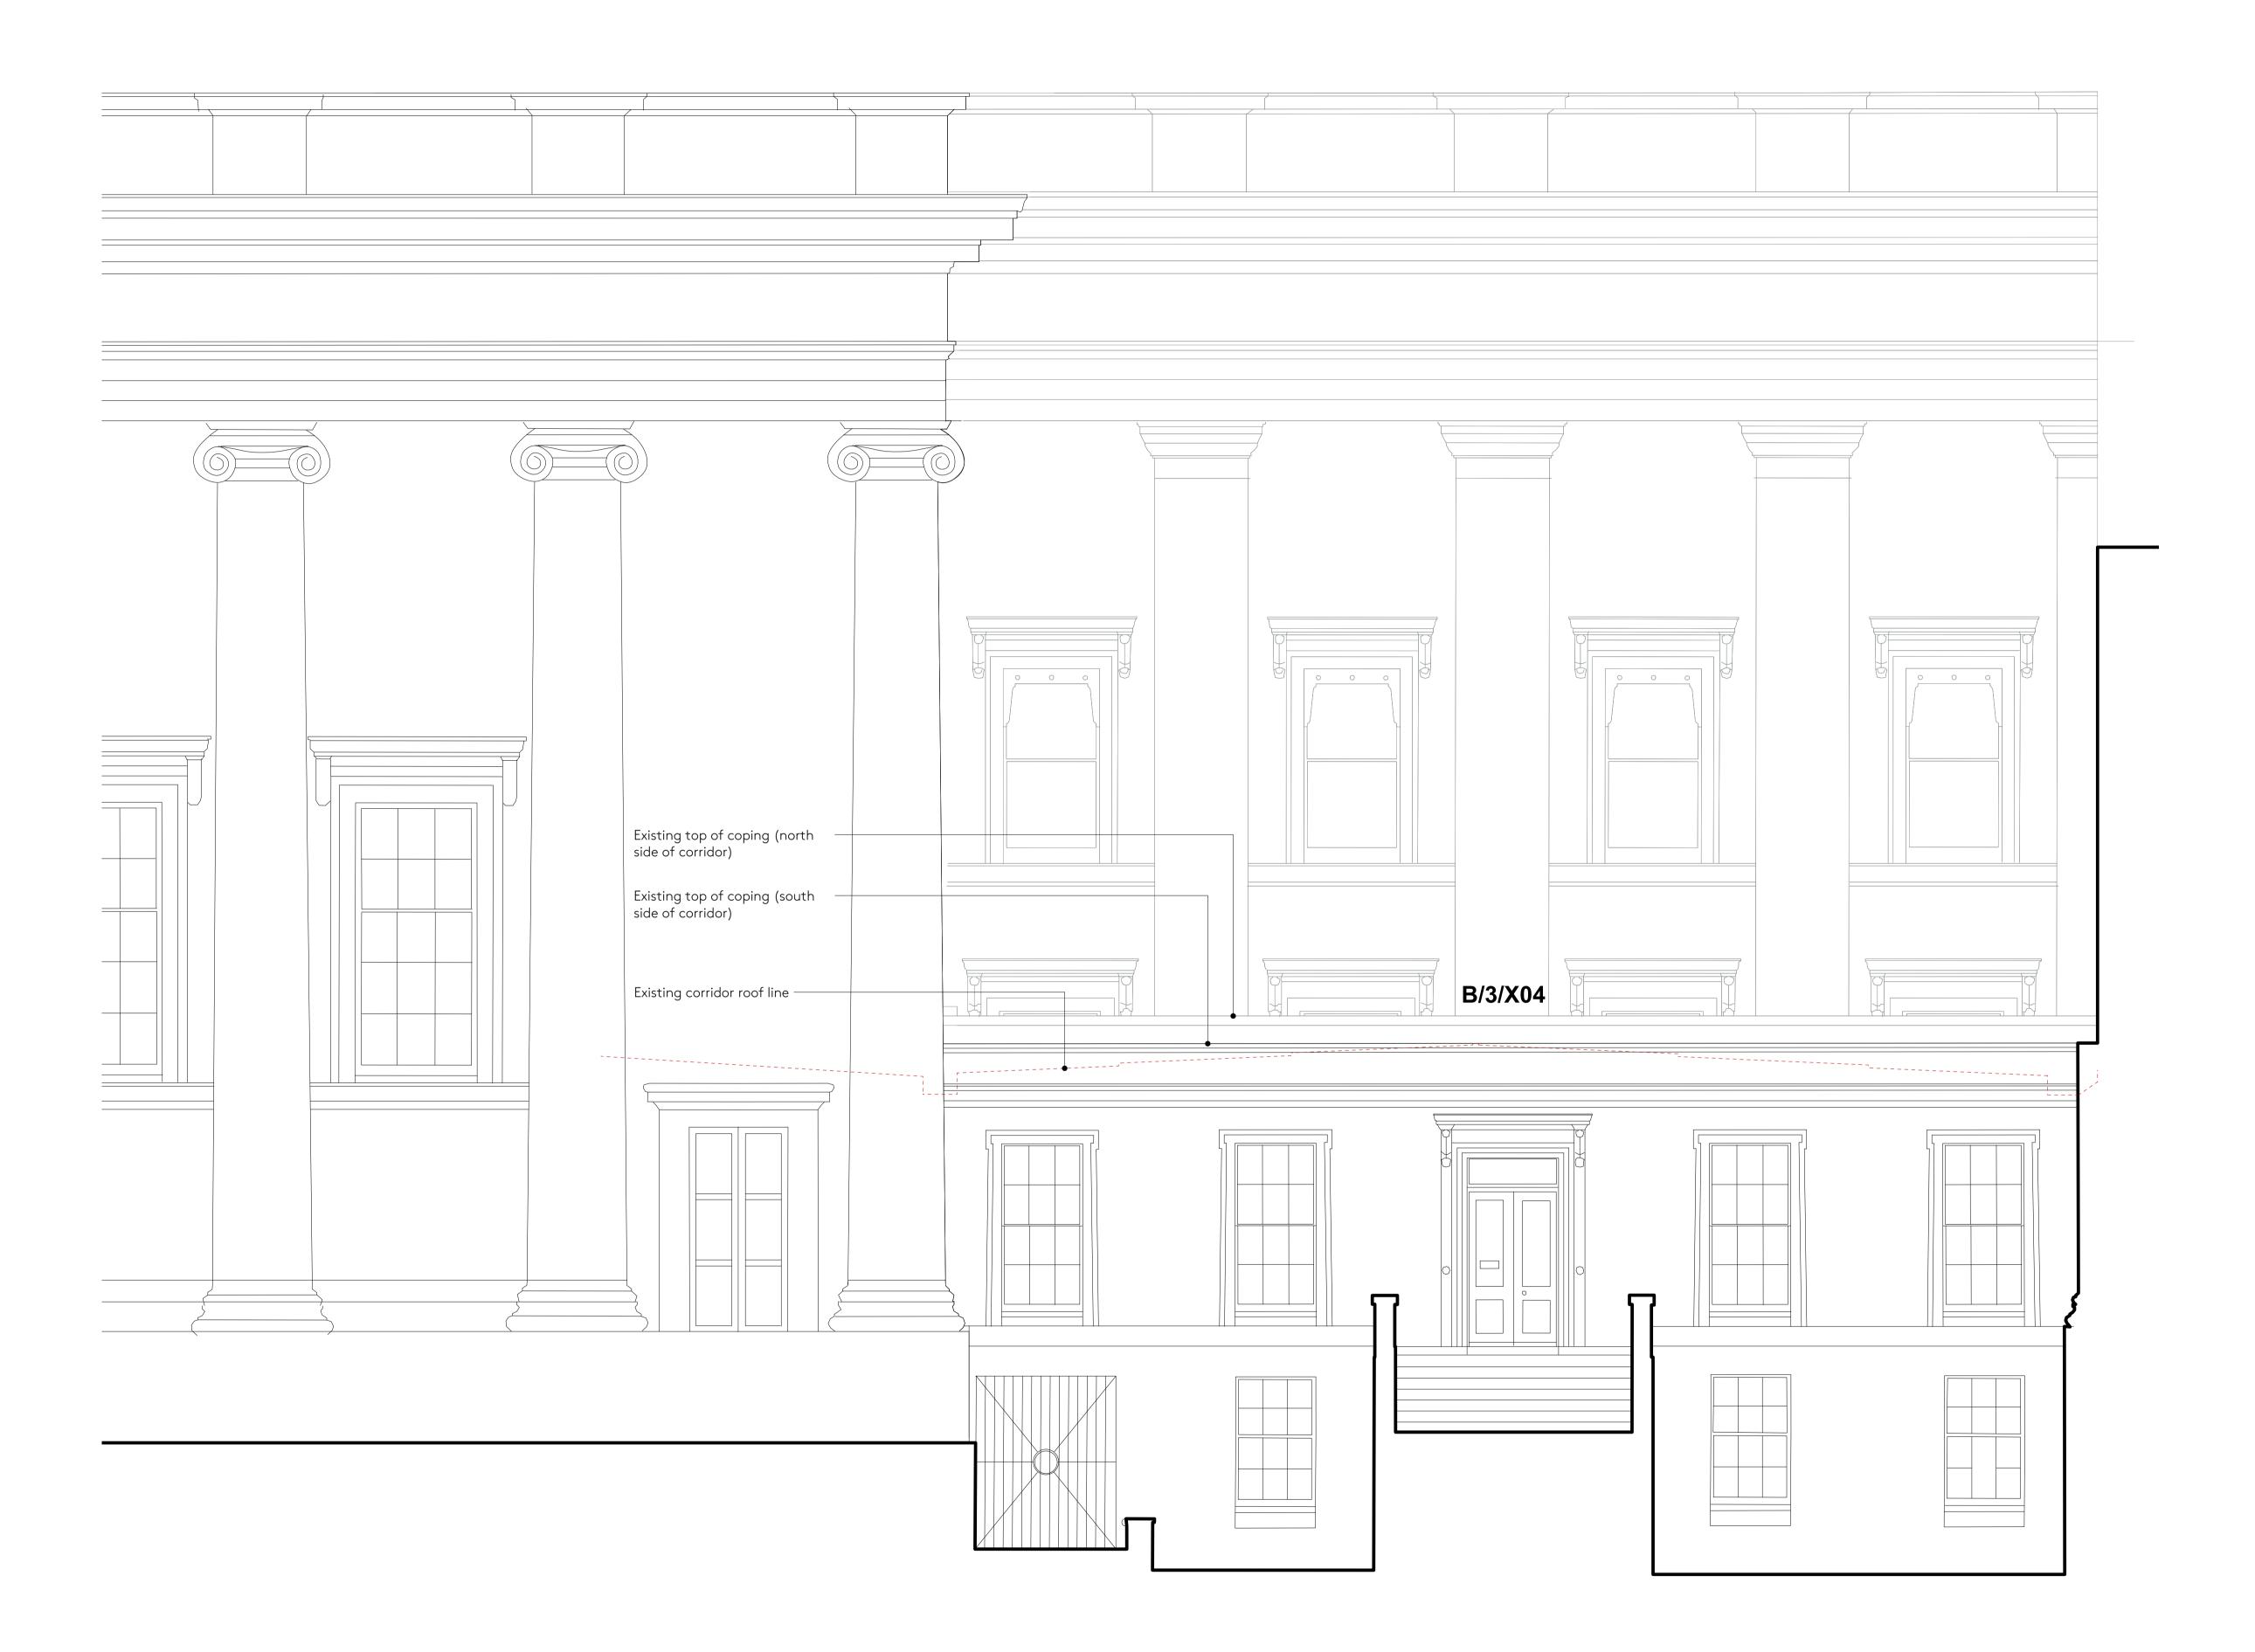

South Elevation - Existing
Scale: 1:50

10 M

#### NOTES

----- Existing corridor roof line (obscured by parapet)

# —The British Museum Great Russell St, London WC1B 3DG

PROJECT: BM Water Ingress Roof Works

DRAWING: South Elevation - Existing

status: Planning DATE: 26/05/2023 drawn: JD checked: REVISION:

scale: 1:50 @ ISO A1 DRAWING NO.: REVISIO 1111-Nex-00-XX-DR-A-131 P1