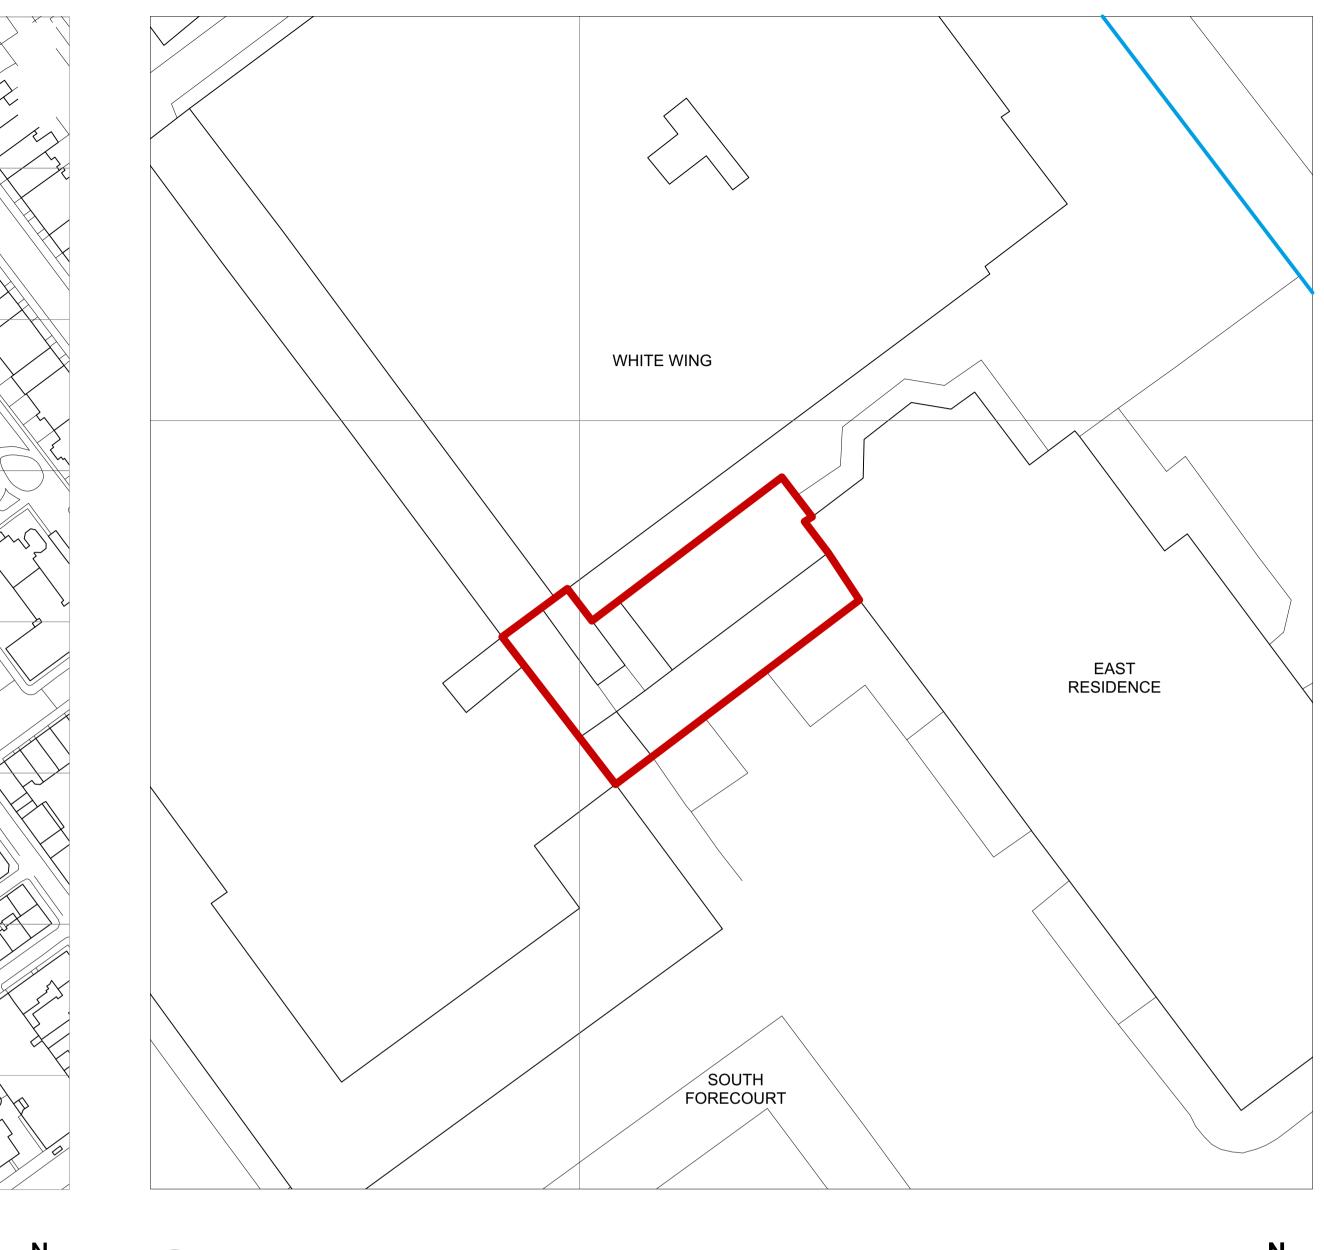

Site Location Plan Scale: 1:1250

0 20 40 60 80 100 M

2 Block Plan Scale: 1:200

10 15 20