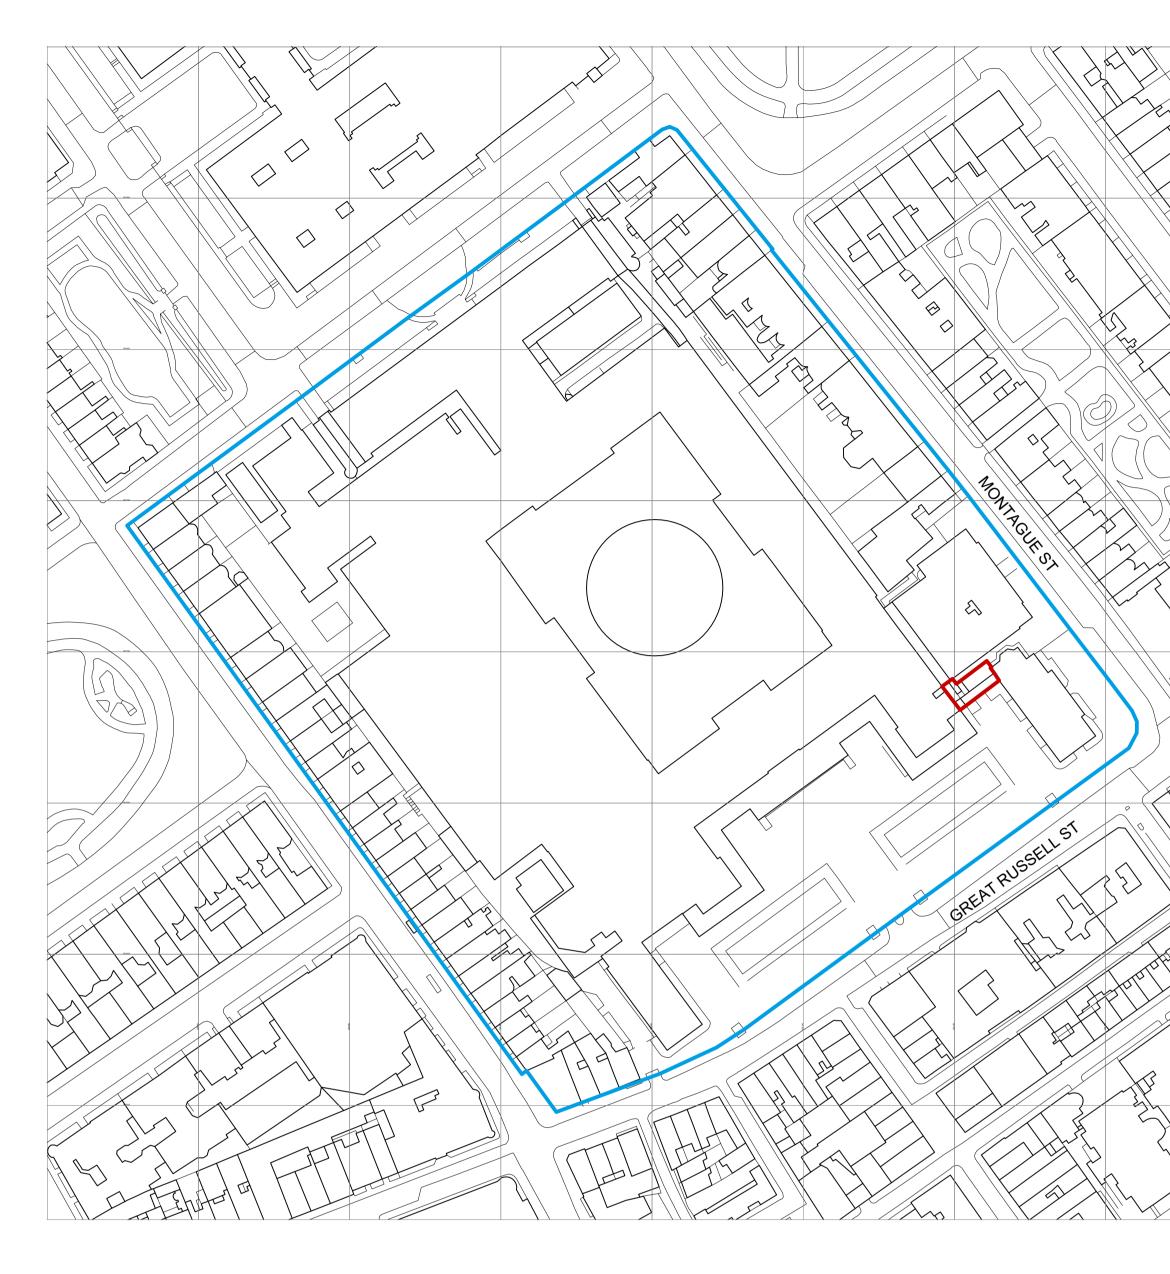

Site Location Plan Scale: 1:1250

0 20 40 60 80 100 M

2 Block Plan Scale: 1:200

10 15 20