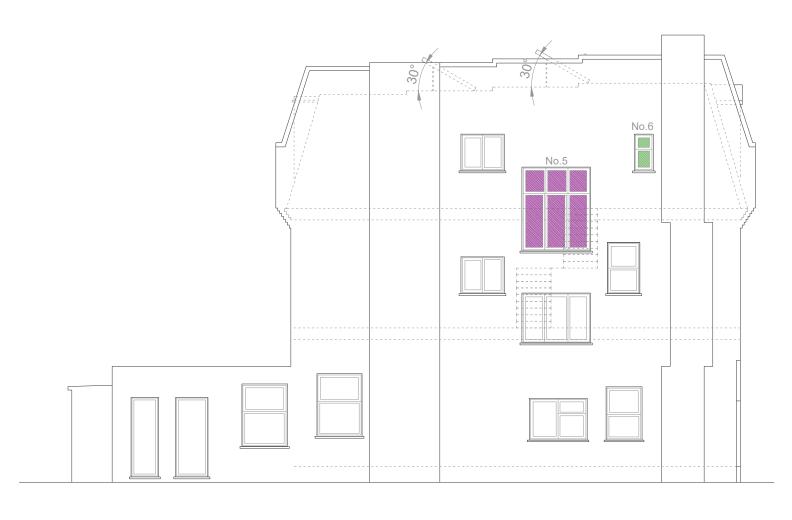

## SOUTH WEST SIDE ELEVATION E: 1/100

Replacement of frame+replacing single glaze with double glaze (window no.4). The replacement of window frame will match existing timber frames.

Replacement of glazing to include stainglass (window no.5) design will be minimal and simple.

New windows to match existing. (windows no.6 and 7).

\*Slimline low-iron white painted timber units for WINDOWS 04-07

10 New solar panels on flat roof. (Provide angle of 30-35 degree) e: 1/100 DO NOT SCALE THE DRAWINGS