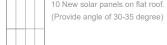

## NORTH EAST SIDE ELEVATION E: 1/100

Replacement of frame+replacing single glaze with double glaze (window no.4). The replacement of window frame will match existing timber frames.

Replacement of glazing to include stainglass (window no.5) design will be minimal and simple.

New windows to match existing. (windows no.6 and 7).

\*Slimline low-iron white painted timber units for WINDOWS 04-07