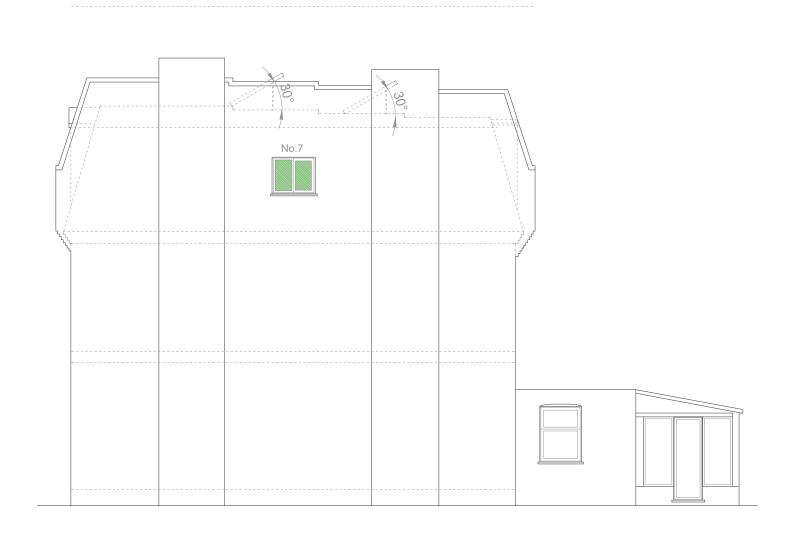

## NORTH EAST SIDE ELEVATION E: 1/100

Replacement of frame+replacing single glaze with double glaze (window no.4). The replacement of window frame will match existing timber frames.

Replacement of glazing to include stainglass (window no.5) design will be minimal and simple.

New windows to match existing. (windows no.6 and 7).

\*Slimline low-iron white painted timber units for WINDOWS 04-07