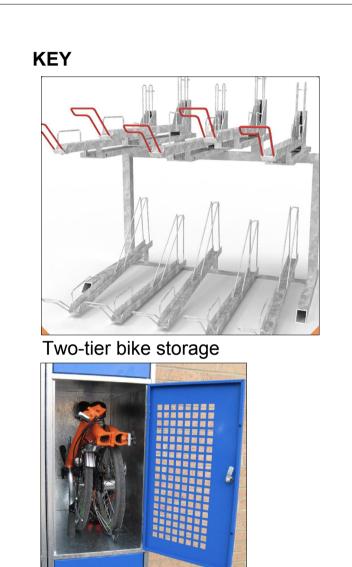

## Lighting, AV & Electrical

**Brompton Lockers** 

Double 13amp socket at 450mm centre from floor Double data socket at 450mm centre from floor Wi-Fi, smoke detectors, speakers and CCTV to be reviewed on site once current installation is surveyed.