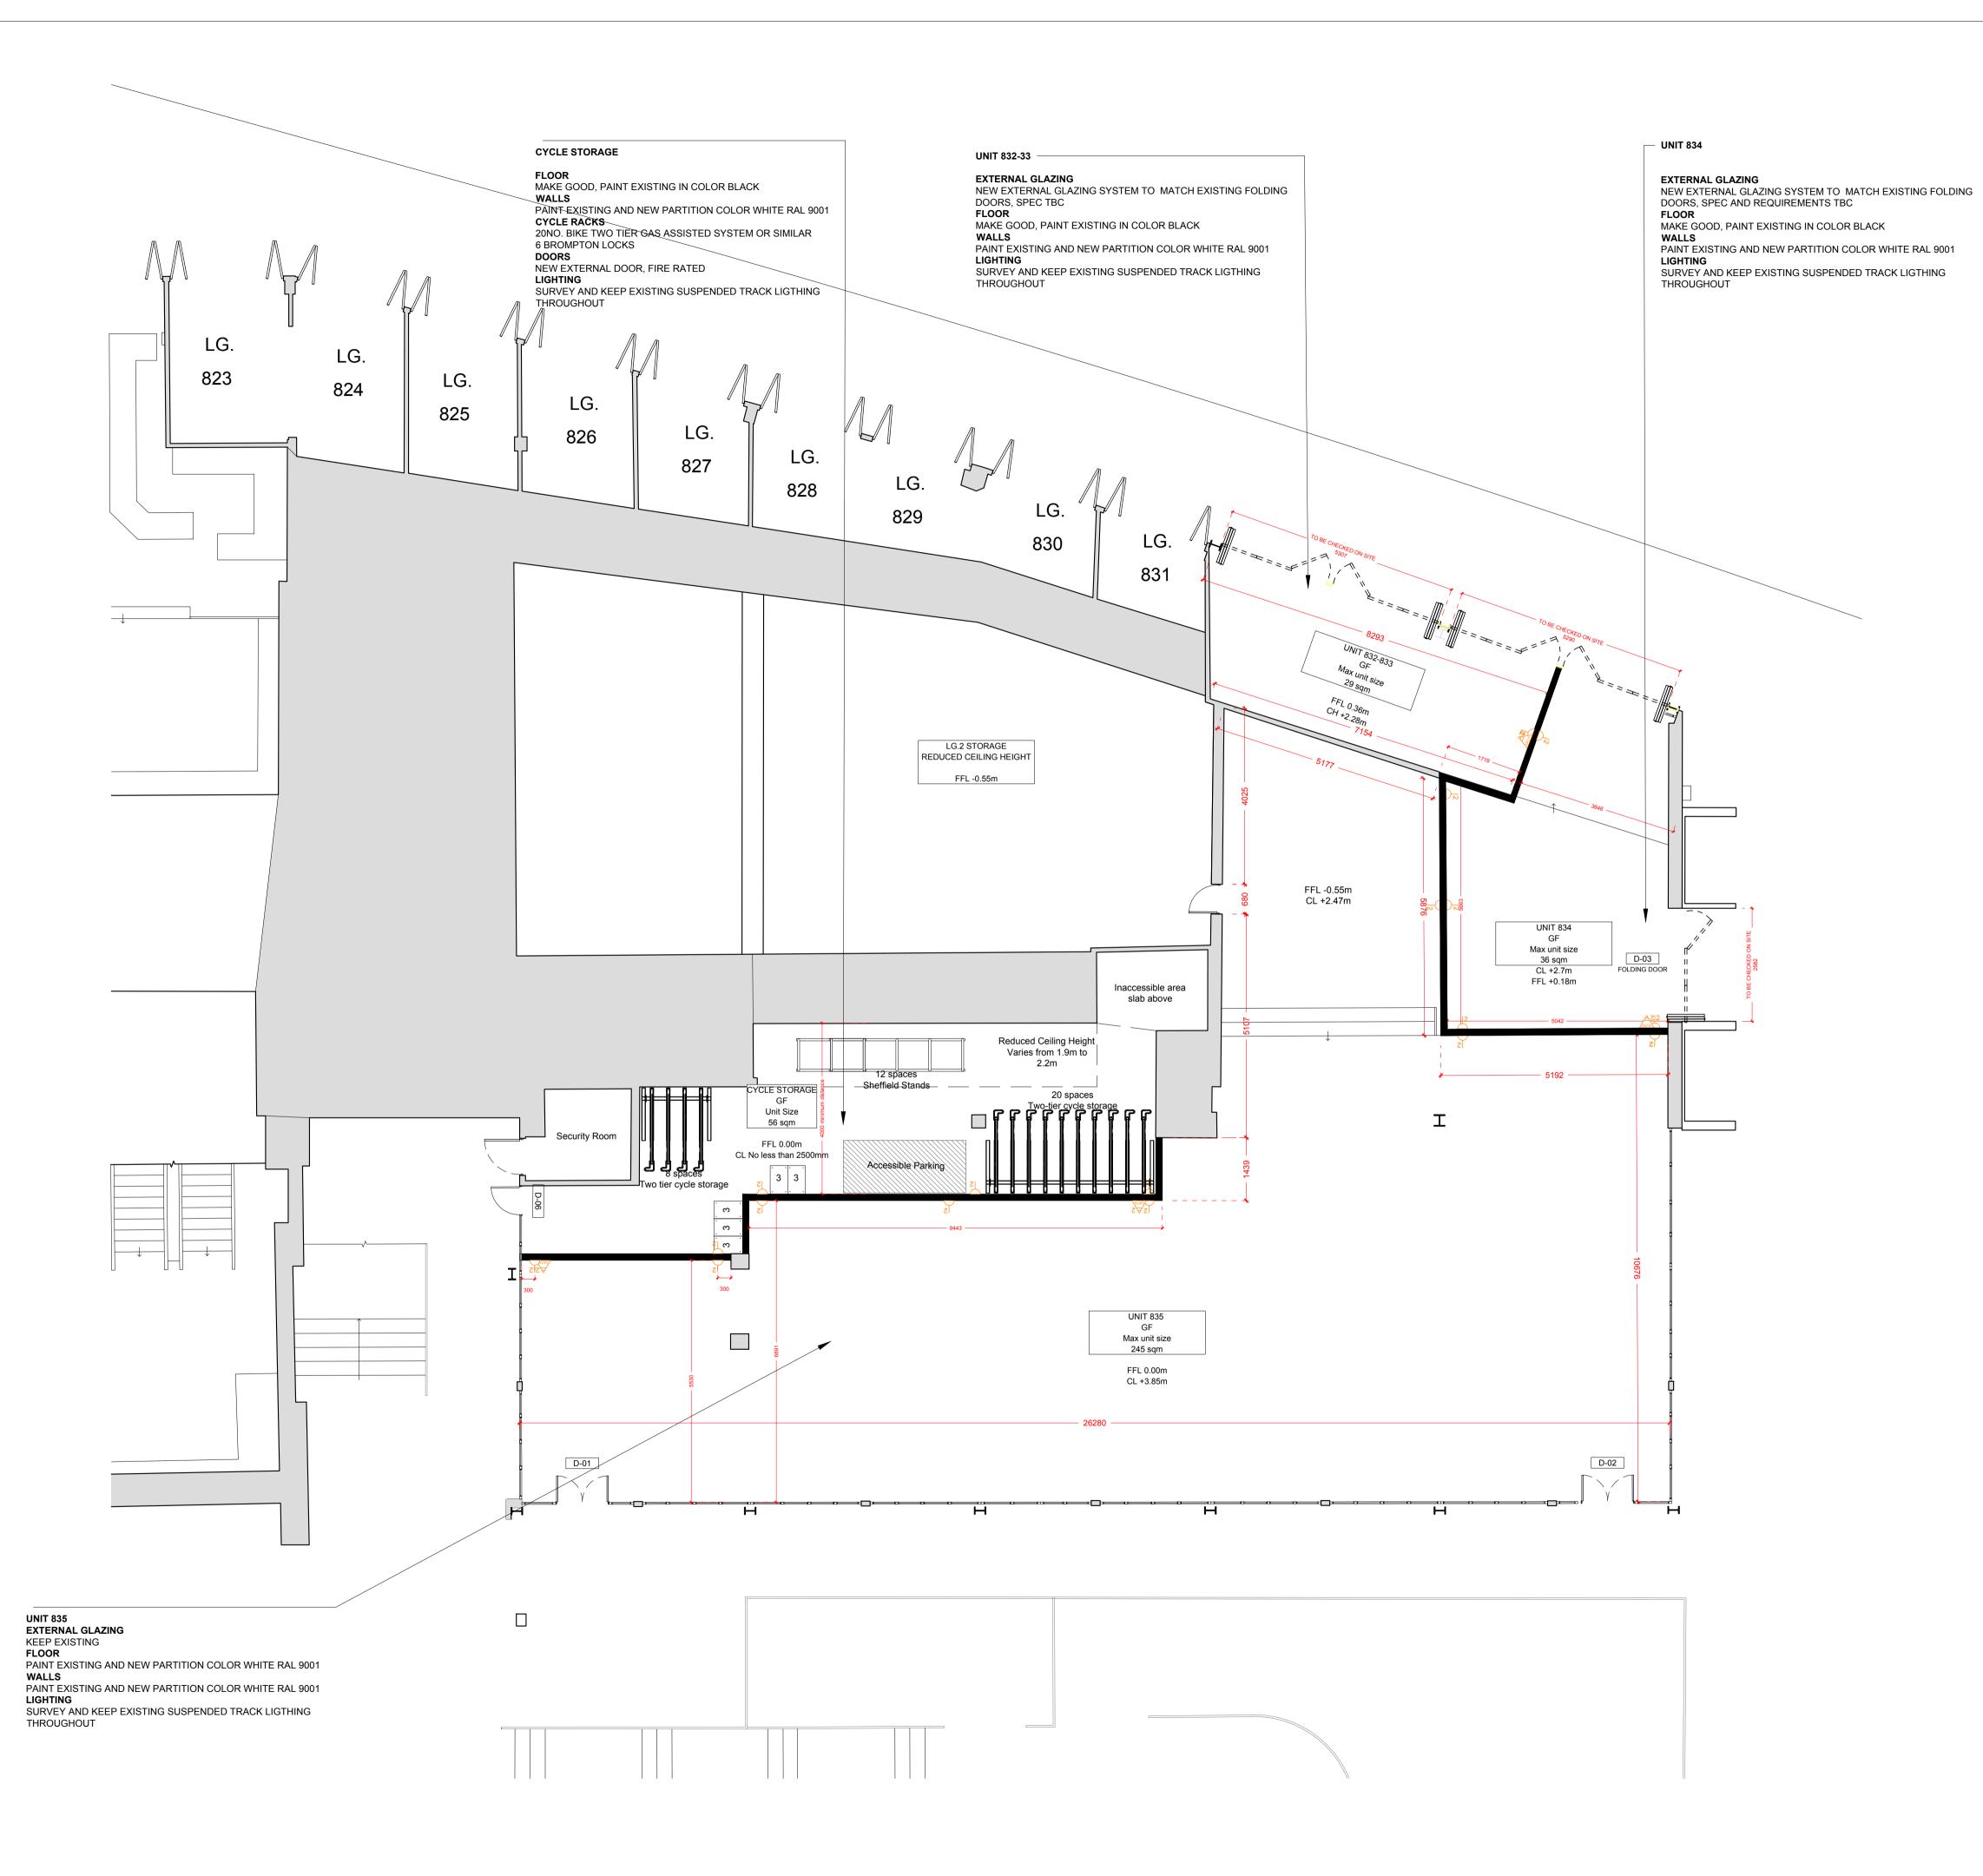

## Lighting, AV & Electrical

**Brompton Lockers** 

Double 13amp socket at 450mm centre from floor Double data socket at 450mm centre from floor Wi-Fi, smoke detectors, speakers and CCTV to be reviewed on site once current installation is surveyed.

NOTES

- TO BE READ IN CONJUNCTION WITH STRUCTURAL ENGINEER AND ARCHITECTS DRAWINGS

- TO BE CHECKED ON SITE, DRAWINGS IS INDICATIVE.

- ALL DIMENSIONS TO BE CHECKED ON SITE, DRAWINGS IS INDICATIVE CONDITION OF FIRE ALARM TO BE CHECKED - FURNITURE LAYOUT IS ONLY INDICATIVE, TO BE AGREED
- WITH MERCHANTS ELECTRICAL AND LIGHTING INTENT TO BE REVIEWED WITH ELECTRICAL
- CONTRACTOR
- FINAL SETTING OUT OF LIGHTS AND ELECTRICAL TO BE REVIEWED ON SITE WITH DESIGN TEAM
- SURVEY OF EXISTING ELECTRICAL SUPPLY AND LIGHTING SERVICES TO BE CARRIED OUT ON SITE