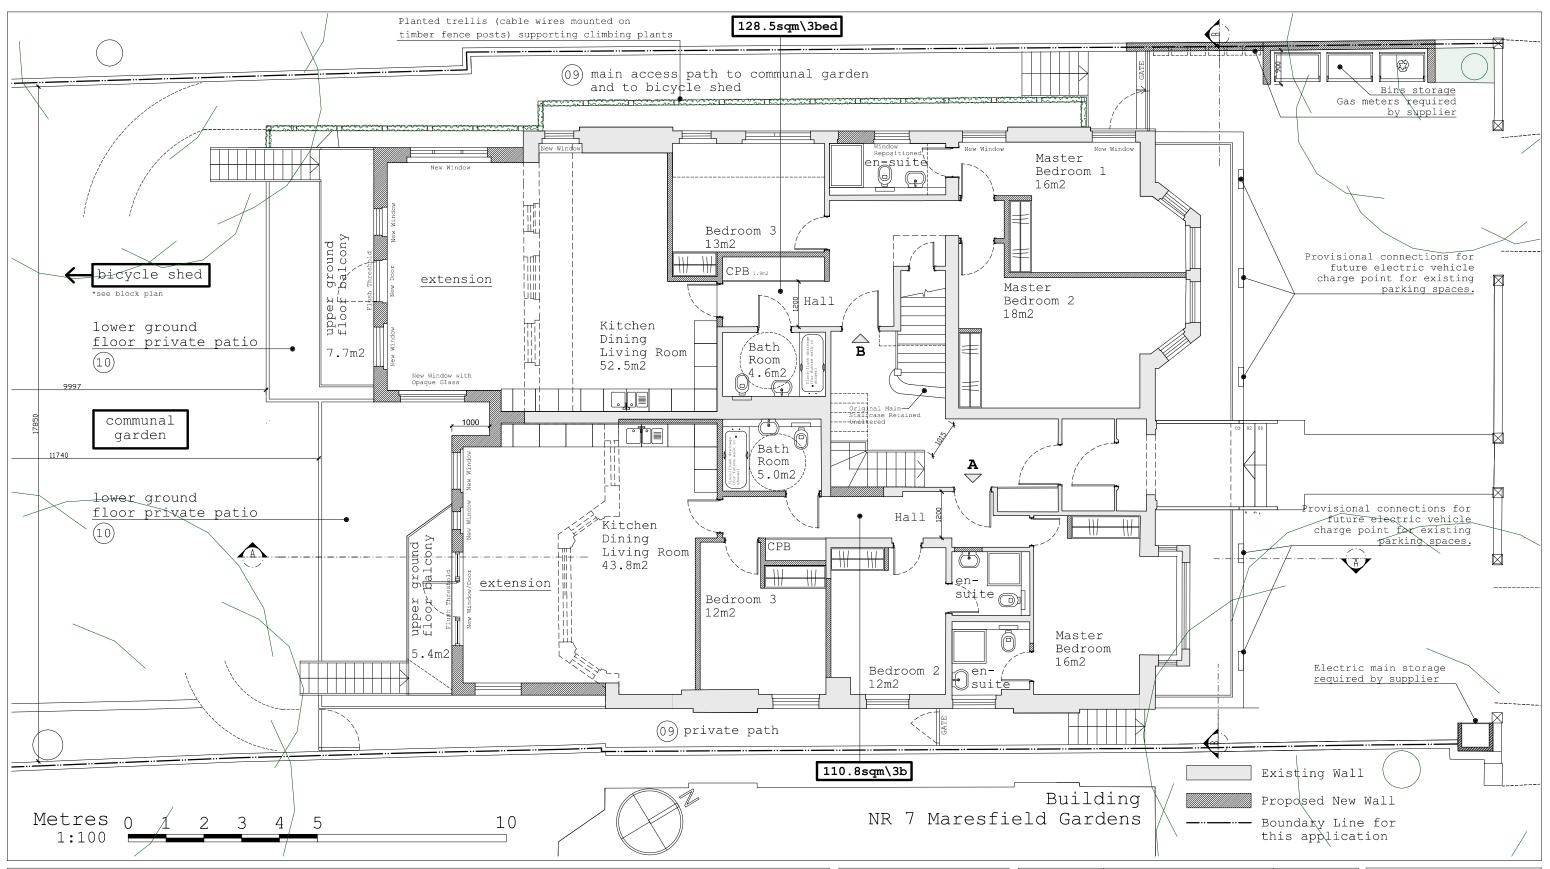

## Project

9 Maresfield Gardens London NW3 5SJ

## Client

Mr and Mrs. Mandell Mr. Curtis

| Zone              | Discipline          | Status   |
|-------------------|---------------------|----------|
| A                 | ARCHITECTURE        | PLANNING |
| Level             | Drawing Number      | Revision |
|                   | 9MG-PP-09           |          |
| Paper Size        | A3 SHEET            | ·        |
| <b>Drawing Ti</b> | tle Existing Ground | Floor    |
|                   | (as built)          |          |

| <b>Drawing Title</b> | Existing Ground Floor |            |         |  |
|----------------------|-----------------------|------------|---------|--|
| (as built)           |                       |            |         |  |
| Scale                | <u>Date</u>           | Drawn      | Checked |  |
| 1:100                | 08/06/2023            | BMG        | BMG     |  |
| <b>Project Title</b> | 9 Maresfie            | ld Gardens |         |  |