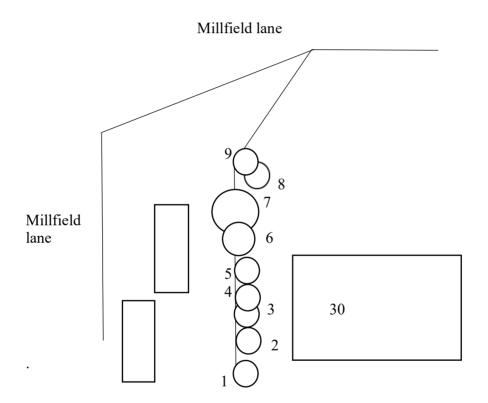

## Ref.Q4067

Site Address; 30 Millfield Lane N6 6JD Other 01/06/23

1/ Sycamore. Previously reduced. Reduce to old points by approximately 3 metres. 2/ Ash. Previously reduced, tree possibly suffering from Ash die back. Limbs failing and falling into the neighbouring property, 12 millfield lane, with some evidence of die back in the crown and early loss of leaves.,

3/ Ash. Previously reduced. Reduce to old points by approximately 3 metres

- 4/ Sycamore. Previously reduced. Reduce to old points by approximately 3 metres.
- 5/ Lombardy poplar. Previously reduced. Extensive rot and cavities around the previous reduction points. Reduce height by approximately 5 metres in height.
- 6/ Sycamore. Previously reduced, overhanging neighbouring property. Reduce to old points by approximately 3 metres.
- 7/ Sycamore. Very large tree. Previously reduced, overhanging neighbouring property. Reduce to old points by approximately 3 metres
- 8/ Sycamore. Previously reduced. Reduce to old points by approximately 3 metres.
- 9/ Sycamore. Previously reduced. Reduce to old points by approximately 3 metres.