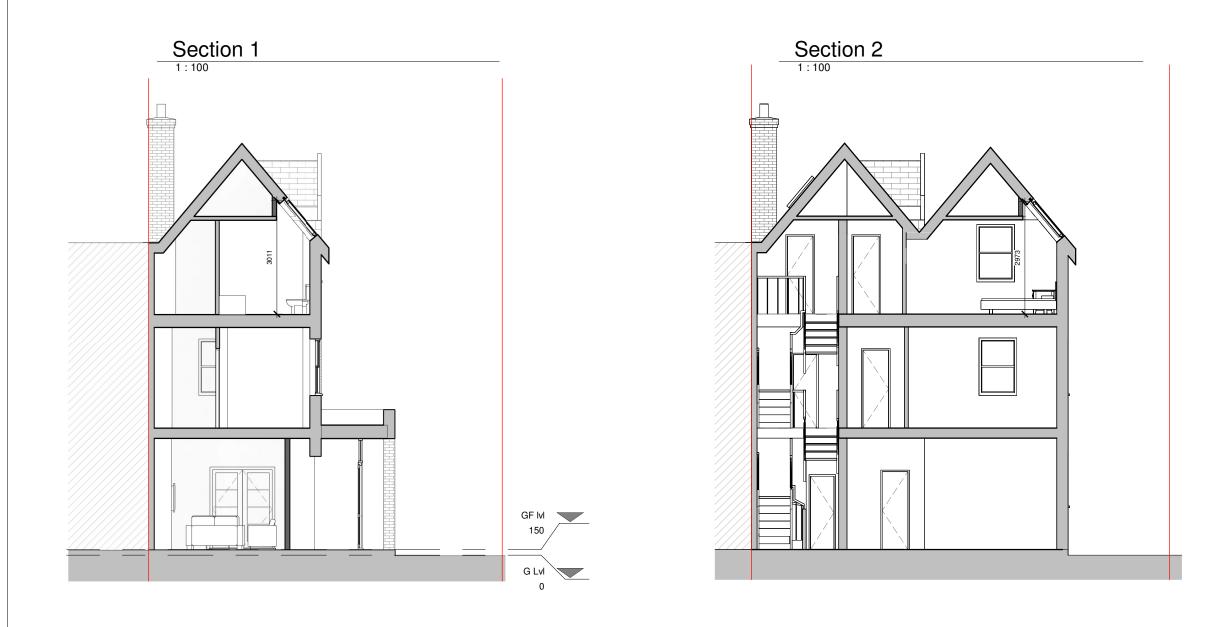

| PROGR                                                                                                                                                                                                                                                                                                                                                                                                                                                                                                                                                                                                                                                                                                                                                                                                                                                        | AMME:              |                |       |        |                                   |
|--------------------------------------------------------------------------------------------------------------------------------------------------------------------------------------------------------------------------------------------------------------------------------------------------------------------------------------------------------------------------------------------------------------------------------------------------------------------------------------------------------------------------------------------------------------------------------------------------------------------------------------------------------------------------------------------------------------------------------------------------------------------------------------------------------------------------------------------------------------|--------------------|----------------|-------|--------|-----------------------------------|
|                                                                                                                                                                                                                                                                                                                                                                                                                                                                                                                                                                                                                                                                                                                                                                                                                                                              |                    |                |       |        |                                   |
|                                                                                                                                                                                                                                                                                                                                                                                                                                                                                                                                                                                                                                                                                                                                                                                                                                                              |                    |                |       |        |                                   |
|                                                                                                                                                                                                                                                                                                                                                                                                                                                                                                                                                                                                                                                                                                                                                                                                                                                              |                    |                |       |        |                                   |
|                                                                                                                                                                                                                                                                                                                                                                                                                                                                                                                                                                                                                                                                                                                                                                                                                                                              |                    |                |       |        |                                   |
|                                                                                                                                                                                                                                                                                                                                                                                                                                                                                                                                                                                                                                                                                                                                                                                                                                                              |                    |                |       |        |                                   |
|                                                                                                                                                                                                                                                                                                                                                                                                                                                                                                                                                                                                                                                                                                                                                                                                                                                              |                    |                |       |        |                                   |
|                                                                                                                                                                                                                                                                                                                                                                                                                                                                                                                                                                                                                                                                                                                                                                                                                                                              |                    |                |       |        |                                   |
| KEY:                                                                                                                                                                                                                                                                                                                                                                                                                                                                                                                                                                                                                                                                                                                                                                                                                                                         |                    |                |       |        |                                   |
| V777777                                                                                                                                                                                                                                                                                                                                                                                                                                                                                                                                                                                                                                                                                                                                                                                                                                                      | Neighbouri         | a contoxt      |       | WP     | Dain Water Dina                   |
|                                                                                                                                                                                                                                                                                                                                                                                                                                                                                                                                                                                                                                                                                                                                                                                                                                                              | Existing wa        | -              |       | /P     | Rain Water Pipe<br>Soil Vent Pipe |
|                                                                                                                                                                                                                                                                                                                                                                                                                                                                                                                                                                                                                                                                                                                                                                                                                                                              | •                  | Proposed walls |       |        | Boundary line                     |
|                                                                                                                                                                                                                                                                                                                                                                                                                                                                                                                                                                                                                                                                                                                                                                                                                                                              | Proposed rooflight |                |       |        | Existing removed                  |
| мн                                                                                                                                                                                                                                                                                                                                                                                                                                                                                                                                                                                                                                                                                                                                                                                                                                                           | Manhole            |                |       |        | Existing beam                     |
| в                                                                                                                                                                                                                                                                                                                                                                                                                                                                                                                                                                                                                                                                                                                                                                                                                                                            | Boiler             |                |       |        | 1.2 m head height                 |
| ЕМ                                                                                                                                                                                                                                                                                                                                                                                                                                                                                                                                                                                                                                                                                                                                                                                                                                                           | Electric Meter     |                |       |        | 1.5 m head hieght                 |
| GM                                                                                                                                                                                                                                                                                                                                                                                                                                                                                                                                                                                                                                                                                                                                                                                                                                                           | Gas Meter          |                |       |        | Ridge line                        |
| BEVISIC                                                                                                                                                                                                                                                                                                                                                                                                                                                                                                                                                                                                                                                                                                                                                                                                                                                      |                    | 2.             |       |        | 0                                 |
|                                                                                                                                                                                                                                                                                                                                                                                                                                                                                                                                                                                                                                                                                                                                                                                                                                                              | 1                  | S.<br>ESCRIPT  | ION:  |        |                                   |
|                                                                                                                                                                                                                                                                                                                                                                                                                                                                                                                                                                                                                                                                                                                                                                                                                                                              | 0                  |                |       |        |                                   |
|                                                                                                                                                                                                                                                                                                                                                                                                                                                                                                                                                                                                                                                                                                                                                                                                                                                              |                    |                |       |        |                                   |
| <ul> <li>6. A 'macerator toilet' would be required for a certain designs if the toilet location is away from existing SVP</li> <li>7. Steels imbedded into ceiling may be charged additionally by your contractor</li> <li>8. All proposed materials are to be similar in appearance to that of the existing house, unless otherwise stated.</li> <li>9. Skylights must not protrude past the roof slope by more than 150mm</li> <li>10. Glazing which exceeds 25% of the added floor area will result in extra charges for S.A.P Calculations</li> <li>11. Windows on a side elevation at first floor level or above must be obscured glazing and non openable below 1.7m</li> <li>12. Load-bearing partitions and/or posts are shown in a rough position. The exact position is to be confirmed by a structural engineer prior to construction.</li> </ul> |                    |                |       |        |                                   |
|                                                                                                                                                                                                                                                                                                                                                                                                                                                                                                                                                                                                                                                                                                                                                                                                                                                              |                    |                |       |        |                                   |
|                                                                                                                                                                                                                                                                                                                                                                                                                                                                                                                                                                                                                                                                                                                                                                                                                                                              |                    |                |       |        | MES<br>, London W5 5BW            |
| Ina Burgstaller                                                                                                                                                                                                                                                                                                                                                                                                                                                                                                                                                                                                                                                                                                                                                                                                                                              |                    |                |       |        |                                   |
| Changes to fenestration<br>PROJECT:                                                                                                                                                                                                                                                                                                                                                                                                                                                                                                                                                                                                                                                                                                                                                                                                                          |                    |                |       |        |                                   |
| 2B Tanza Road<br>NW3 2UB<br>PROJECT ADDRESS:                                                                                                                                                                                                                                                                                                                                                                                                                                                                                                                                                                                                                                                                                                                                                                                                                 |                    |                |       |        |                                   |
| PROPOSED SECTIONS DRAWING TITLE:                                                                                                                                                                                                                                                                                                                                                                                                                                                                                                                                                                                                                                                                                                                                                                                                                             |                    |                |       |        |                                   |
| DRAWN BY:                                                                                                                                                                                                                                                                                                                                                                                                                                                                                                                                                                                                                                                                                                                                                                                                                                                    | FH                 |                | CHECK | ED BY: | JH                                |
| 24.<br>DATE:                                                                                                                                                                                                                                                                                                                                                                                                                                                                                                                                                                                                                                                                                                                                                                                                                                                 | 05.2023            | Rev:           | R00   | Rev. D | ATE:                              |
| <b></b> -                                                                                                                                                                                                                                                                                                                                                                                                                                                                                                                                                                                                                                                                                                                                                                                                                                                    | 1:100              | 1 -            |       |        | TR-R00-PR-106                     |
| SCALE@A3                                                                                                                                                                                                                                                                                                                                                                                                                                                                                                                                                                                                                                                                                                                                                                                                                                                     | :                  | ,              | DRAWI | NG No: | 111-NUU-CH-100                    |