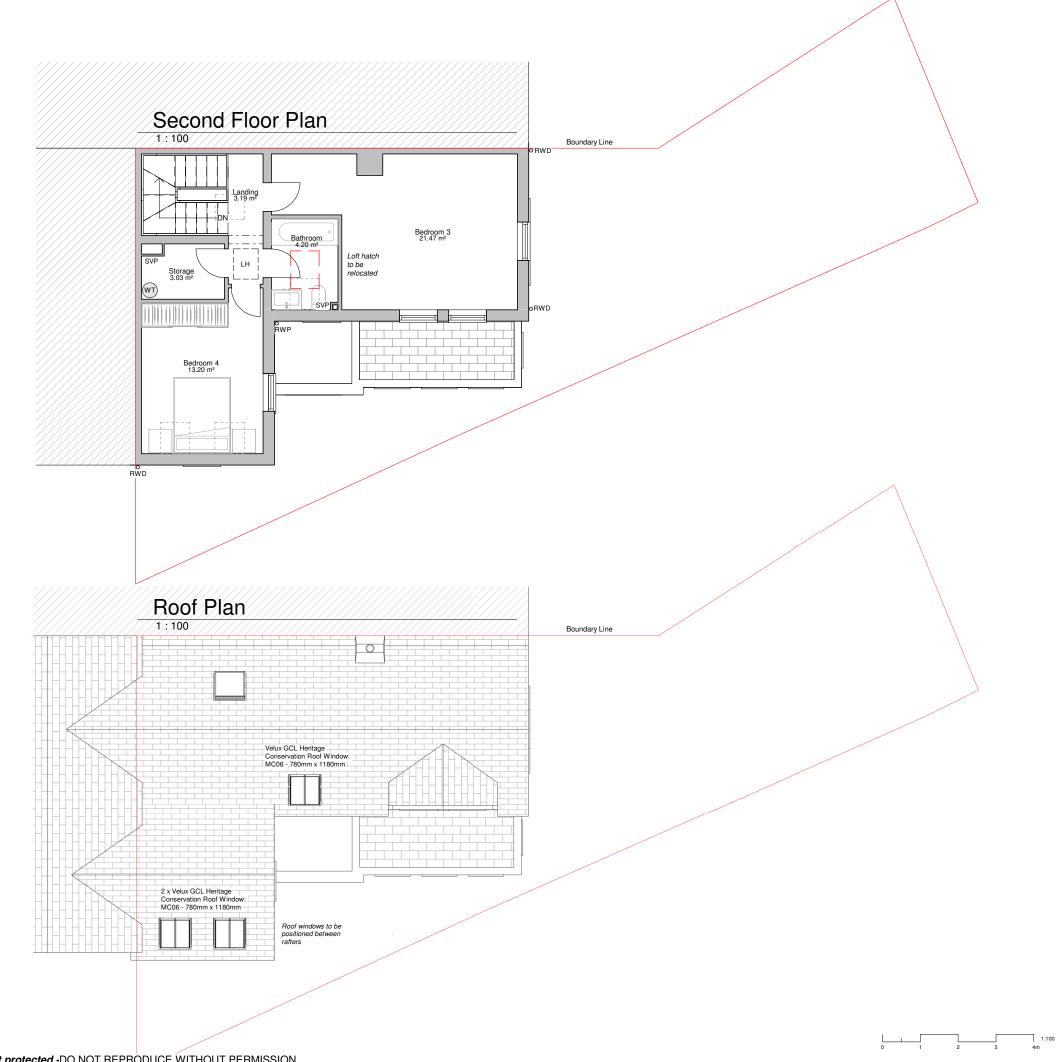

| PROGRAMME:                                                                                                                                      |                    |                |             |              |                                              |
|-------------------------------------------------------------------------------------------------------------------------------------------------|--------------------|----------------|-------------|--------------|----------------------------------------------|
|                                                                                                                                                 |                    |                |             |              |                                              |
|                                                                                                                                                 |                    |                |             |              |                                              |
|                                                                                                                                                 |                    |                |             |              |                                              |
|                                                                                                                                                 |                    |                |             |              |                                              |
|                                                                                                                                                 |                    |                |             |              |                                              |
|                                                                                                                                                 |                    |                |             |              |                                              |
|                                                                                                                                                 |                    |                |             |              |                                              |
| KEY:                                                                                                                                            |                    |                |             |              |                                              |
| P//////                                                                                                                                         | Neighbourin        | a context      | BV          | VP           | Rain Water Pipe                              |
|                                                                                                                                                 | Existing wall      | -              | SV          |              | Soil Vent Pipe                               |
|                                                                                                                                                 | Proposed wa        |                |             |              | Boundary line                                |
|                                                                                                                                                 | Proposed rooflight |                |             |              | Existing removed                             |
| MH                                                                                                                                              | Manhole            |                |             |              | Existing beam                                |
| в                                                                                                                                               |                    | Boiler         |             |              | 1.2 m head height                            |
| EM                                                                                                                                              |                    | Electric Meter |             |              | 1.5 m head hieght                            |
| GM                                                                                                                                              | Gas Meter          |                |             |              | Ridge line                                   |
|                                                                                                                                                 |                    |                |             | r lidge line |                                              |
|                                                                                                                                                 |                    |                |             |              |                                              |
| REV: DATE: DESCRIPTION:                                                                                                                         |                    |                |             |              |                                              |
|                                                                                                                                                 |                    |                |             |              |                                              |
| GENERAL NOTES:                                                                                                                                  |                    |                |             |              |                                              |
| 1. All Dimensions are in millimetres unless otherwise stated<br>2. All work to be carried out in accordance with current building regulations   |                    |                |             |              |                                              |
| and all relevant british standards/codes of practice.                                                                                           |                    |                |             |              |                                              |
|                                                                                                                                                 |                    |                |             |              | ng out of the works on tion of materials and |
|                                                                                                                                                 | cement of wo       |                | niunction   | with all     | relevant drawings and                        |
| specificat                                                                                                                                      | tions              |                |             |              | Ū.                                           |
| 5. Exact SVP and Boiler position to be determined onsite by contractor                                                                          |                    |                |             |              |                                              |
| 6. A 'macerator toilet' would be required for a certain designs if the toilet<br>location is away from existing SVP                             |                    |                |             |              |                                              |
| <ol> <li>Steels imbedded into ceiling may be charged additionally by your<br/>contractor</li> </ol>                                             |                    |                |             |              |                                              |
| 8. All proposed materials are to be similar in appearance to that of the                                                                        |                    |                |             |              |                                              |
| existing house, unless otherwise stated.<br>9. Skylights must not protrude past the roof slope by more than 150mm                               |                    |                |             |              |                                              |
| 10. Glazing which exceeds 25% of the added floor area will result in extra                                                                      |                    |                |             |              |                                              |
|                                                                                                                                                 | for S.A.P Calo     |                | firet floor | lovel or -   | above must be                                |
| obscured glazing and non openable below 1.7m                                                                                                    |                    |                |             |              |                                              |
| 12. Load-bearing partitions and/or posts are shown in a rough position.<br>The exact position is to be confirmed by a structural engineer prior |                    |                |             |              |                                              |
| to construction.                                                                                                                                |                    |                |             |              |                                              |
|                                                                                                                                                 |                    |                |             |              |                                              |
|                                                                                                                                                 |                    |                |             |              |                                              |
|                                                                                                                                                 |                    |                |             |              |                                              |
|                                                                                                                                                 |                    |                |             |              |                                              |
|                                                                                                                                                 |                    |                |             |              |                                              |
|                                                                                                                                                 |                    |                |             |              |                                              |
|                                                                                                                                                 | FREE               | DO             | M           | ΗО           | MES                                          |
|                                                                                                                                                 |                    |                |             |              |                                              |
| Freedom Homes. Ealing Cross, 85 Uxbridge Rd, London W5 5BW                                                                                      |                    |                |             |              |                                              |
| Ina Burgstaller                                                                                                                                 |                    |                |             |              |                                              |
| CLIENT:                                                                                                                                         |                    |                |             |              |                                              |
| Changes to fenestration                                                                                                                         |                    |                |             |              |                                              |
| PROJECT:                                                                                                                                        |                    |                |             |              |                                              |
| 2B Tanza Road                                                                                                                                   |                    |                |             |              |                                              |
| NW3 2UB                                                                                                                                         |                    |                |             |              |                                              |
|                                                                                                                                                 |                    |                |             |              |                                              |
| PROJECT ADDRESS:                                                                                                                                |                    |                |             |              |                                              |
| PROPOSED FLOOR PLANS                                                                                                                            |                    |                |             |              |                                              |
| DRAWING T                                                                                                                                       | ITLE:              |                |             |              |                                              |
|                                                                                                                                                 | FH                 |                | OHEOW       |              | JH                                           |
| DRAWN BY                                                                                                                                        | .05.2023           |                | CHECK       | נא עב:       |                                              |
| DATE:                                                                                                                                           |                    | Rev:           | R00         | Rev. D       | ATE:                                         |
|                                                                                                                                                 | 1:100              |                |             |              | TR-R00-PR-103                                |
| SCALE@A3                                                                                                                                        |                    |                | DRAWI       | NG No:       |                                              |