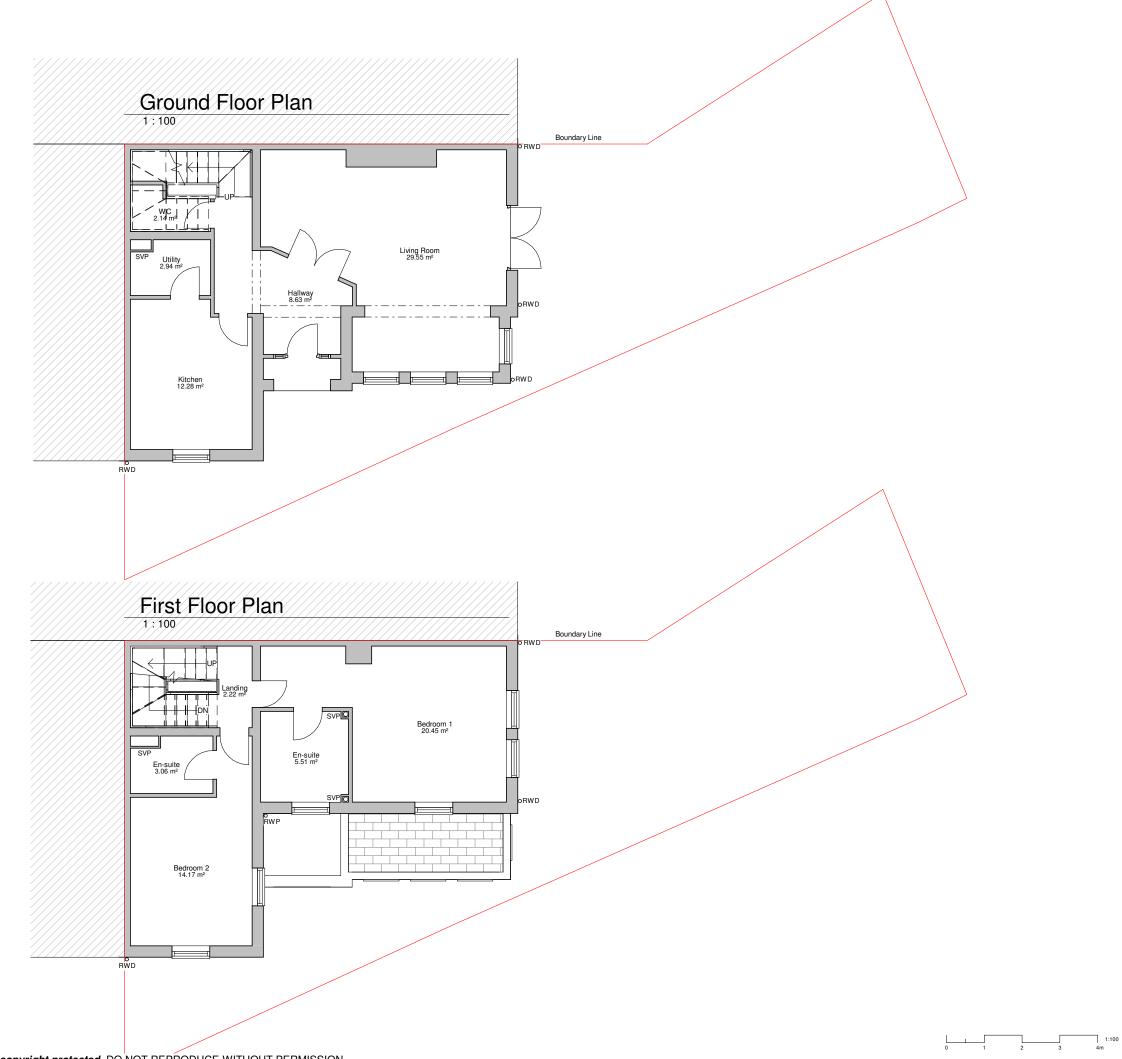

C All plans are copyright protected -DO NOT REPRODUCE WITHOUT PERMISSION

| PROGR                       | RAMME:                          |                  |                   |            |                                                    |
|-----------------------------|---------------------------------|------------------|-------------------|------------|----------------------------------------------------|
| Existing                    | GIA: 146.                       | 01m <sup>2</sup> |                   |            |                                                    |
|                             |                                 |                  |                   |            |                                                    |
|                             |                                 |                  |                   |            |                                                    |
|                             |                                 |                  |                   |            |                                                    |
|                             |                                 |                  |                   |            |                                                    |
|                             |                                 |                  |                   |            |                                                    |
|                             |                                 |                  |                   |            |                                                    |
| KEY:                        |                                 |                  |                   |            |                                                    |
|                             | Neighbour                       | ing context      | F                 | RWP        | Rain Water Pipe                                    |
|                             | Existing wa                     | alls             | 5                 | SVP        | Soil Vent Pipe                                     |
|                             | Proposed v                      | walls            | _                 |            | Boundary line                                      |
|                             | Proposed r                      | rooflight        |                   |            | Existing removed                                   |
| мн                          | Manhole                         |                  |                   |            | Existing beam                                      |
| В                           | Boiler                          |                  |                   |            | 1.2 m head height                                  |
| ЕМ                          | Electric Me                     | eter             |                   |            | 1.5 m head hieght                                  |
| GM                          | Gas Meter                       |                  | _                 |            | Ridge line                                         |
| REVISI                      | ON NOTE                         | S:               |                   |            |                                                    |
| REV:                        | DATE: D                         | DESCRIPT         | ION:              |            |                                                    |
| 1                           |                                 |                  |                   |            |                                                    |
|                             |                                 | 0.               |                   |            |                                                    |
|                             | RAL NOTE                        | -                |                   | othorwi    | as stated                                          |
|                             | ensions are ir<br>to be carried |                  |                   |            | se stated<br>rrent building regulation             |
| and all I                   | elevant britis                  | h standard       | ls/codes          | of practi  | ce.                                                |
|                             |                                 |                  |                   |            | ting out of the works or<br>ation of materials and |
| comme                       | ncement of w                    | orks.            | •                 |            | I relevant drawings and                            |
| specific                    | ations                          |                  | -                 |            | -                                                  |
|                             |                                 | -                |                   |            | onsite by contractor                               |
|                             | is away from                    |                  |                   | a certa    | in designs if the toilet                           |
|                             |                                 | ceiling ma       | ay be cha         | arged ad   | ditionally by your                                 |
| contrac<br>8. All prop      |                                 | ls are to be     | e similar i       | n appea    | rance to that of the                               |
| -                           | house, unles                    |                  |                   |            | by more than 150mm                                 |
|                             |                                 | -                |                   | -          | by more than 150mm<br>area will result in extra    |
| charges                     | for S.A.P Ca                    | alculations      |                   |            |                                                    |
|                             | ed glazing and                  |                  |                   |            | r above must be                                    |
| 12. Load-be                 | earing partitio                 | ns and/or        | posts are         | shown      | in a rough position.                               |
| The exa<br>to cons          | truction is                     | to be conf       | firmed by         | a struct   | tural engineer prior                               |
|                             |                                 | _                |                   | _          |                                                    |
|                             |                                 |                  |                   |            |                                                    |
|                             |                                 |                  |                   |            |                                                    |
|                             |                                 |                  | -                 |            |                                                    |
|                             |                                 |                  |                   |            |                                                    |
|                             |                                 |                  |                   |            |                                                    |
|                             | FRE                             | EDC              | М                 | НC         | MES                                                |
|                             |                                 |                  |                   |            |                                                    |
| Freedo                      | m Homes. E                      | aling Cros       | s, 85 Uxt         | oridge R   | d, London W5 5BW                                   |
|                             |                                 | Ina              | Burgst            | aller      |                                                    |
| CLIENT:                     |                                 |                  |                   |            |                                                    |
|                             |                                 | Change           | s to fer          | nestrat    | ion                                                |
| PROJECT                     |                                 |                  | -                 | <b>_</b> . |                                                    |
|                             |                                 |                  | Tanza  <br>VW3 2l |            |                                                    |
|                             |                                 | 1                |                   |            |                                                    |
| PROJECT                     | ADDRESS:                        |                  |                   |            |                                                    |
|                             | E                               | XISTIN           | G FLO             | OR PL      | ANS                                                |
| DRAWING                     | TITLE:                          |                  |                   |            |                                                    |
| <b>DD () (</b> ) <b>(</b> ) | FH                              |                  |                   | VF5        | JH                                                 |
| DRAWN B                     | <b>Y:</b><br>4.05.2023          | 1                | •                 | KED BY     | r:                                                 |
| DATE:                       |                                 | Rev:             | R00               | Rev.       | DATE:                                              |
|                             | 1:10                            | 0                |                   |            | TR-R00-EX-102                                      |
| SCALE@A                     |                                 |                  | B 8 111           | ING No     |                                                    |