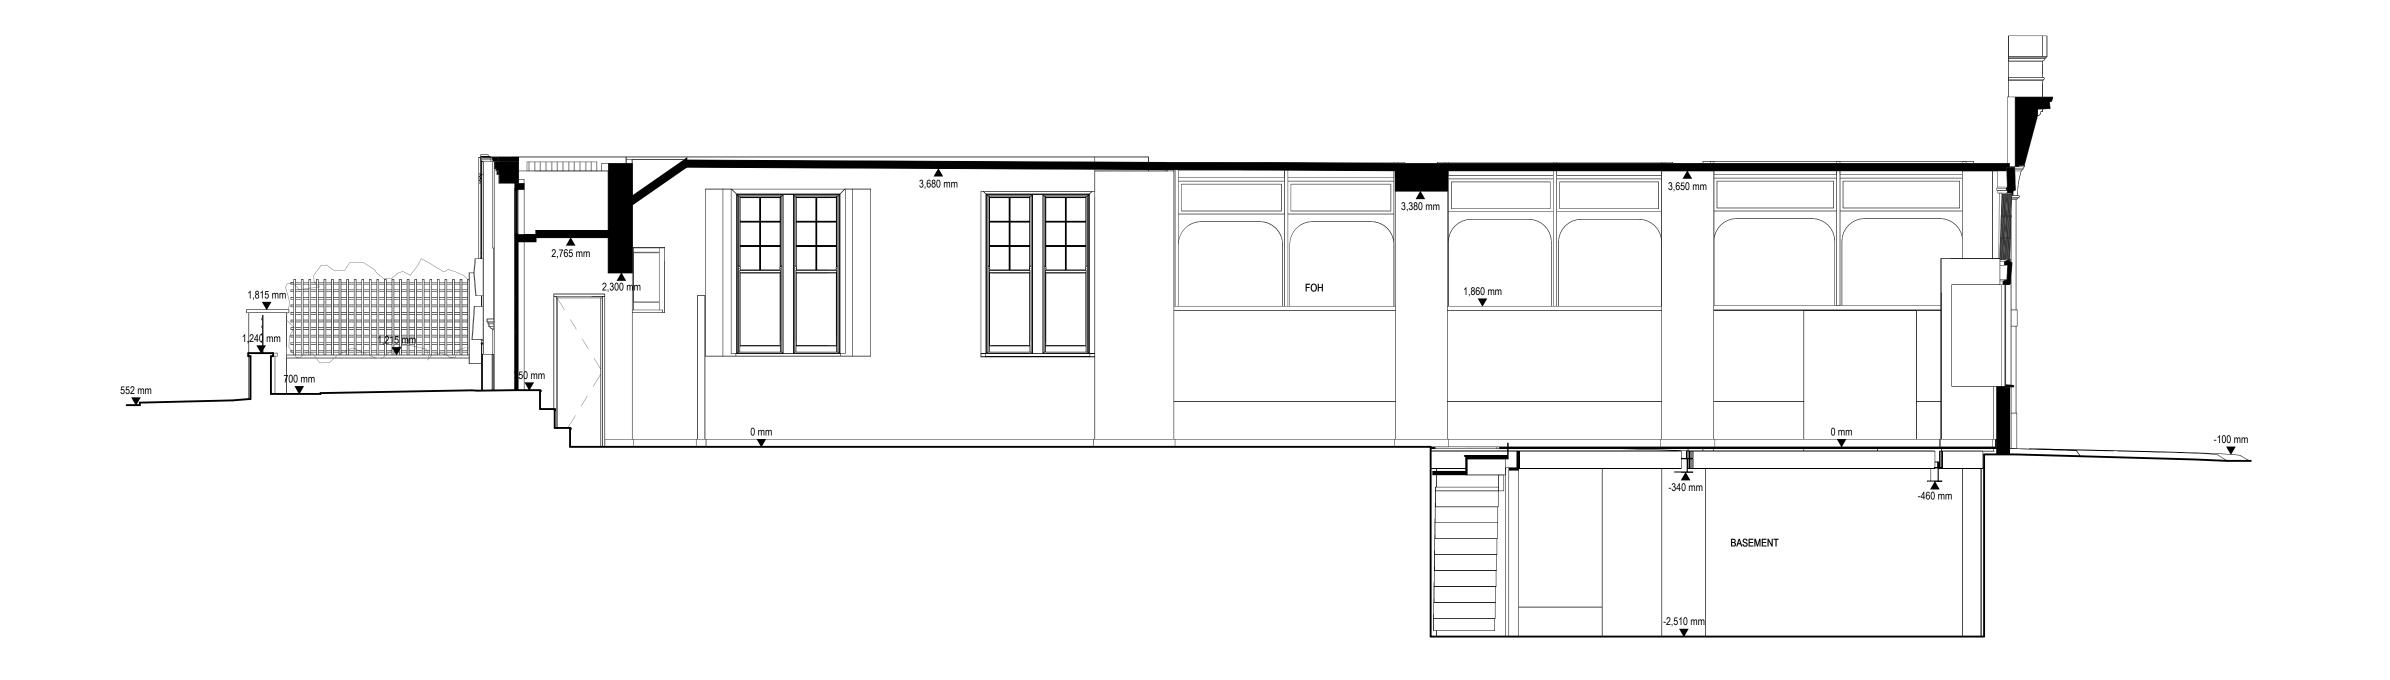

## 3.50 mm 3.50 mm 3.50 mm 3.50 mm 3.50 mm 4.50 mm 4.50 mm 4.50 mm 4.50 mm 4.50 mm

-2,510 mm

1 EXISTING ZZ SECTION 1

2 <u>EXISTING ZZ SECTION 2</u> 1:50 @ A1

 P03
 2023/06/06
 SECTIONS PLANNING

 P02
 2023/03/14
 BASEMENT PLAN INCLUDED