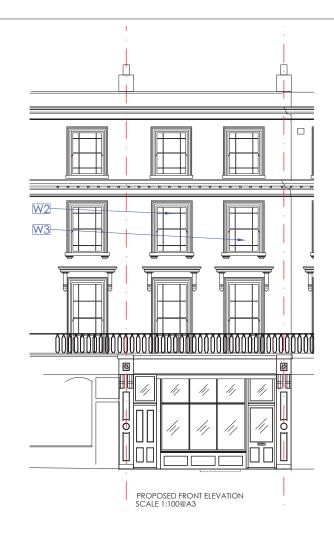

W1, W2, W3 - New double glazed , timber sash windows , painted white No changes to structural opening