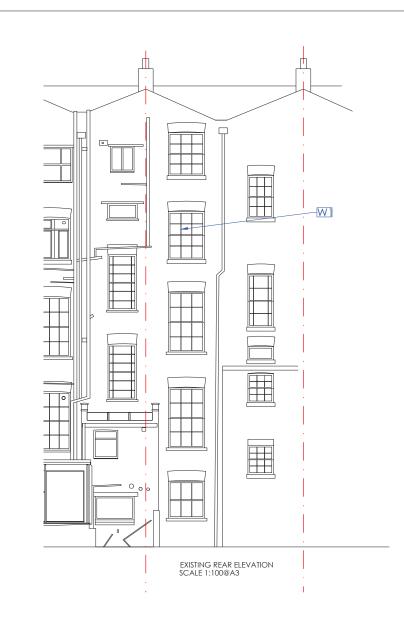

W1, W2, W3 - New double glazed , timber sash windows , painted white No changes to structural opening