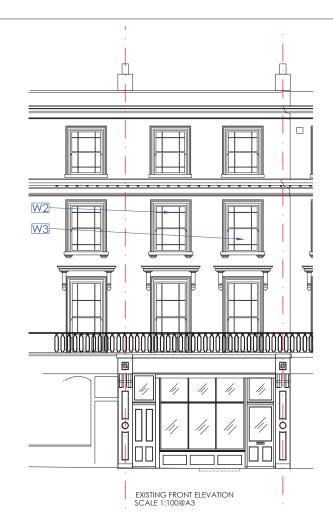

W1, W2, W3 - New double glazed , timber sash windows , painted white No changes to structural opening