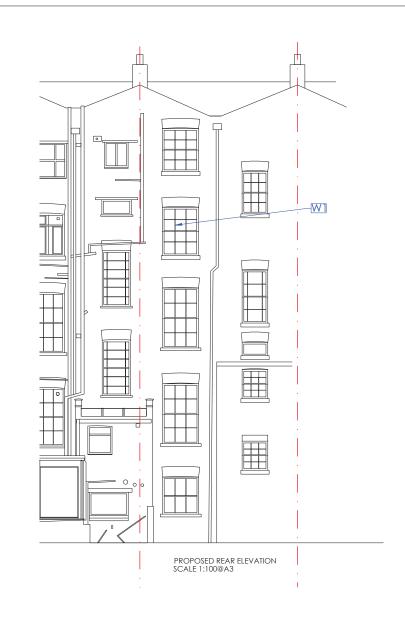

W1, W2, W3 - New double glazed , timber sash windows , painted white No changes to structural opening