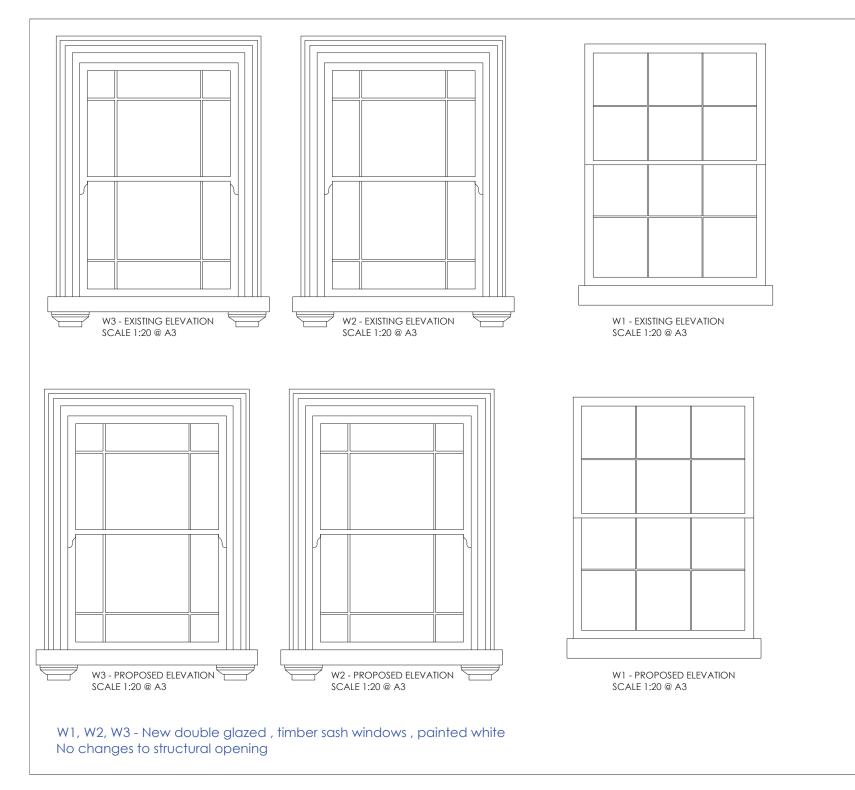

W1, W2, W3 - New double glazed , timber sash windows , painted white No changes to structural opening